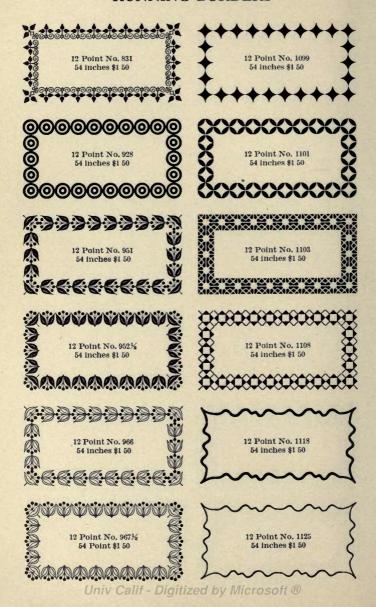

## Type, Borders, Ornaments, Rules, Cuts, Etc.

| A                                                                                                                                                                                                                                                                         | nonpring                                                                                                                                                                                             |
|---------------------------------------------------------------------------------------------------------------------------------------------------------------------------------------------------------------------------------------------------------------------------|------------------------------------------------------------------------------------------------------------------------------------------------------------------------------------------------------|
| PAGE 100 200                                                                                                                                                                                                                                                              | BORDERS PAGE                                                                                                                                                                                         |
| Accents                                                                                                                                                                                                                                                                   | Parallel, Styles 1, 2 and 3 373<br>Pastel 383                                                                                                                                                        |
| Accents, different Languages, 308                                                                                                                                                                                                                                         | Pine Cone 380                                                                                                                                                                                        |
| Admiral 129-131<br>Admiral Figures 315                                                                                                                                                                                                                                    | Presto                                                                                                                                                                                               |
| Admiral Figures 315                                                                                                                                                                                                                                                       | Primitive         383           Repoussé         370           Rinklets         383                                                                                                                  |
| Algebraic Signs                                                                                                                                                                                                                                                           | Repousse                                                                                                                                                                                             |
| Ancient Ornaments, Series L. 386                                                                                                                                                                                                                                          | Roseleaf                                                                                                                                                                                             |
| Ancient Roman Borders 371                                                                                                                                                                                                                                                 | Roseleaf                                                                                                                                                                                             |
| Algebraic Signs. 334 Ancient Gothic 205 Ancient Ornaments, Series L 386 Ancient Roman Borders 371 Ancient Roman Initials 342 Ancient Roman Unitials 342                                                                                                                   | Running, 12 Point 401-409                                                                                                                                                                            |
| Ancient Roman (Lining) 104-101                                                                                                                                                                                                                                            | Running, 12 Point 401-409 Running, 18 Point 410-414 Running, 24 Point 415-418 Running, 36 Point 415-418 Stipple Tint (12 and 24 point) 370 Thistle (18 and 24 Point 360 Twentieth (entury Part 1 356 |
| Ancient Roman Page Orna. 428-431                                                                                                                                                                                                                                          | Running, 36 Point 419-419                                                                                                                                                                            |
| Angular Quads                                                                                                                                                                                                                                                             | Stipple Tint (12 and 24 point) 370                                                                                                                                                                   |
| Antique No. 5                                                                                                                                                                                                                                                             | Thistle (18 and 24 Point 369                                                                                                                                                                         |
| Antique No. 5 Figures 318                                                                                                                                                                                                                                                 |                                                                                                                                                                                                      |
| Arithmetical Signs 324                                                                                                                                                                                                                                                    | Twentieth Century, Part 2. 357                                                                                                                                                                       |
| Auxiliaries                                                                                                                                                                                                                                                               | Wild Rose                                                                                                                                                                                            |
| Antique Condensed 73 Arithmetical Signs 334 Auxiliaries 339-341 Auxiliaries for Body Letter 15, 18                                                                                                                                                                        | Braces, Wide (metal) 335<br>Brackets Nos. 2, 3 and 4 340-341                                                                                                                                         |
|                                                                                                                                                                                                                                                                           | Brackets Nos. 2, 3 and 4 340-341                                                                                                                                                                     |
| В                                                                                                                                                                                                                                                                         |                                                                                                                                                                                                      |
|                                                                                                                                                                                                                                                                           | BRASS LEADERS                                                                                                                                                                                        |
| Belclair Border                                                                                                                                                                                                                                                           | Brass Leads and Slugs 501-502                                                                                                                                                                        |
| Ben, Franklin 108-111                                                                                                                                                                                                                                                     | Brass or Cop. Thin Spaces 502-504                                                                                                                                                                    |
| Ben. Franklin Condensed . 114-116                                                                                                                                                                                                                                         | Labor-Saving Font Prices 490<br>Labor-Savig Fit Schemes 496-497                                                                                                                                      |
| Ben. Franklin Cond. Figures . 323                                                                                                                                                                                                                                         | 2 1 1 1 1 1 1 1 1 1 1 1 1 1 1 1 1 1 1 1                                                                                                                                                              |
| Ben. Franklin Open 112-113                                                                                                                                                                                                                                                | BRASS RULE INFORMATION                                                                                                                                                                               |
| Ben. Franklin Fractions 329<br>Ben. Franklin Initials 343                                                                                                                                                                                                                 | Advertising Rules 497, 523                                                                                                                                                                           |
| Black and White Borders . 387-393                                                                                                                                                                                                                                         | Brass Type 13, 299                                                                                                                                                                                   |
| Rlank-Out Regrers 226                                                                                                                                                                                                                                                     |                                                                                                                                                                                                      |
| Body Italic Fonts 23                                                                                                                                                                                                                                                      | Circles 501 597                                                                                                                                                                                      |
| Body Letter Accents 303                                                                                                                                                                                                                                                   | Corners, Octagon 500, 521                                                                                                                                                                            |
| Body Italic Fonts   23                                                                                                                                                                                                                                                    | Bulletin 270<br>Circles 501, 527<br>Corners, Octagon 500, 521<br>Cor's, Round or Square 500, 520                                                                                                     |
| Body Type Weight Fonts 18-19                                                                                                                                                                                                                                              | Cor's Key. Round "K" . 501, 519<br>Column Rules 498-500                                                                                                                                              |
| Body Type References 335                                                                                                                                                                                                                                                  | Column Rules (Beveled) 498-500                                                                                                                                                                       |
| Boldface Italic                                                                                                                                                                                                                                                           | Cut Rule, Short Lengths 490-491                                                                                                                                                                      |
| Border Information 25, 555                                                                                                                                                                                                                                                | Cut Rule, Long Lengths 490-491                                                                                                                                                                       |
| BORDERS                                                                                                                                                                                                                                                                   |                                                                                                                                                                                                      |
| Ancient Roman 371                                                                                                                                                                                                                                                         | Cut Rule, Special                                                                                                                                                                                    |
| Ancient Roman       371         Belclair       358         Black and White       387-393         Chrysanthemum       363         Colonial-Scroll       361         Convex       383         Cosmos       362         Dot and Diamond       394         Festival       398 | Dash Rules 498, 523                                                                                                                                                                                  |
| Biack and White 387-393                                                                                                                                                                                                                                                   | Diamonds 501, 527                                                                                                                                                                                    |
| Chrysanthemum 363                                                                                                                                                                                                                                                         | Foot Slugs (Brass or Metal) 498                                                                                                                                                                      |
| Convex 383                                                                                                                                                                                                                                                                | Labor-Sav'g Fonts 488-489 513-517                                                                                                                                                                    |
| Cosmos                                                                                                                                                                                                                                                                    | Labor-Sav'g F't Schemes 493-496                                                                                                                                                                      |
| Dot and Diamond 394                                                                                                                                                                                                                                                       | Miters, Fonts of 489                                                                                                                                                                                 |
| Festival                                                                                                                                                                                                                                                                  | Miters, Single sets of 489                                                                                                                                                                           |
| Flag 367                                                                                                                                                                                                                                                                  | Miters, Fonts of                                                                                                                                                                                     |
| Festival 368 Festoon 370 Flag 367 Franklin 374-376 Holly 366 Knickerbocker, 1, 2, 3, 4 372 Lafayette 377-379 Lily 384                                                                                                                                                     | Ovals 501, 527                                                                                                                                                                                       |
| Holly 366                                                                                                                                                                                                                                                                 | Panel Rule, Labor-Saving . 518                                                                                                                                                                       |
| Knickerbocker, 1, 2, 3, 4 372                                                                                                                                                                                                                                             | Perforating Rule 502                                                                                                                                                                                 |
| Lily 264                                                                                                                                                                                                                                                                  | Self Adjusting Rule Rorders 510                                                                                                                                                                      |
| Mapleleaf                                                                                                                                                                                                                                                                 | Space Rule Fonts 490                                                                                                                                                                                 |
| Lily                                                                                                                                                                                                                                                                      | Odd Size Schemes 489 Ovals 501, 527 Panel Rule, Labor-Saving 518 Perforating Rule 502 Scoring Rule 502 Self Adjusting Rule Borders 519 Space Rule Fonts 488, 505-512                                 |