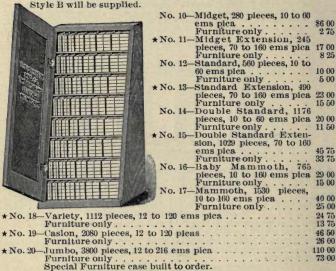

lessening its weight without decreasing its strength. The following sizes are kept in stock: 4,3 and 2 ems pica wide, by 4, 8, 12, 16 and 20 ems pica long. Can be made up to 84 ems pica in length, graded by 4 ems, if desired. It is finished accurately to pica ems on the point system. Put up in fonts of 25 pounds or more, or cut to order, at 25 cents per pound.

#### RAILROAD METAL FURNITURE



This Furniture is made up in the following widths: 10, 8, 6, 5, 4, 3 and 2 ems pica wide, by 17 inches long, except the 2 em, which is 14 inches long, and is cut to order, or cut labor-saving if desired, at the rate of 25 cents per pound.

# LABOR-SAVING WOOD FURNITURE

All cases are made with partitions, but can be supplied either with (Style B) or without doors (Style A). Unless otherwise ordered



# BABY LABOR-SAVING REGLET CASES

No.1—Contains 1,800 pieces (300 yds.), of the best reglet, 6-point and 12-point, 300 pieces each of 10, 20, 30, 40, 50 and 60 cms. 12-point long, with case, \$10.00; without case, \$6.00.

No. 2—Contains 2,400 pieces (600 yds.), 6-point and 12-point, 300 pieces each of 10, 20, 30, 40, 50, 60, 72 and 120 ems, 12-point long, with case, \$18.00;

without case, \$12 00.



REGLET CASE No. 4

No. 3. Contains 4,200 pieces (550 yds.), 6-point and 12-point, in lengths from 10 to 51 ems, varying by one pica only, 100 pieces of each length, with case, \$18.00; without case, \$11.00.

No. 4. Contains 2,100 pieces (275 yds.), one-half the amount in No. 3; same lengths, from 10 to 51 ems, 12-point, varying by 12-point only, 50 pieces of each length, with case, \$11.0