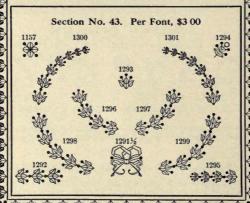

ac{1}{2}\frac{1}{2}\frac{1}{2}\frac{1}{2}\frac{1}{2}\frac{1}{2}\frac{1}{2}\frac{1}{2}\frac{1}{2}\frac{1}{2}\frac{1}{2}\frac{1}{2}\frac{1}{2}\frac{1}{2}\frac{1}{2}\frac{1}{2}\frac{1}{2}\frac{1}{2}\frac{1}{2}\frac{1}{2}\frac{1}{2}\frac{1}{2}\frac{1}{2}\frac{1}{2}\frac{1}{2}\frac{1}{2}\frac{1}{2}\frac{1}{2}\frac{1}{2}\frac{1}{2}\frac{1}{2}\frac{1}{2}\frac{1}{2}\frac{1}{2}\frac{1}{2}\frac{1}{2}\frac{1}{2}\frac{1}{2}\frac{1}{2}\frac{1}{2}\frac{1}{2}\frac{1}{2}\frac{1}{2}\frac{1}{2



Each font of Section No. 42 contains 8 types of 1155; 25 inches of 1281;  $9\frac{1}{2}$  inches of 1282; 12 types of 1283; 4 types of 1284, 1285, 1286, 1287, 1288, 1291; 2 types 1289, 1290. Complete fonts carried in stock; characters cast to order. Section No. 43 contains same number of pieces as Section No. 42.





Each font of Section No. 44 contains 8 types of 1158; 27 inches 1302;  $11\frac{1}{2}$  inches of 1308; 8 types of 1304; 4 types each of 1305, 1306, 1307, 1308, 1309, and 1312; 2 types each 1310 and 1311. Section No. 45 contains same number of pieces as Section No. 44.





Each font contains 6 inches of 1323; 18 inches of 1324; 8 types 1325; 16 types of 1326; 6 types of 1327; 12 types of 1328; 12 types of 1329; 6 types of 1330.

# STATIONERS' ORNAMENTS

PRICE PER FONT, \$1 25



Each font contains 6 pieces of 9004, 4 pieces of 9007, 2 pieces each of 9001, 9002, 9003, 9005 and 9006. Color pieces for 9006 are included in each font.













# **POINTERS**

PRICE PER FONT, \$1 25



# POINTERS SHADED

PRICE PER FONT, \$1 25



# POINTERS OUTLINE

PRICE PER FONT, \$1 25



# ANCIENT O