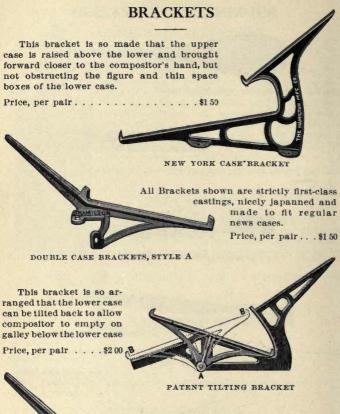

700                       |
| 34 inches wide, per yard | 6 25 7 50                     |
| 36 inches wide, per yard | 650 775                       |
| 38 inches wide, per yard | 7 25 8 50                     |
| 40 inches wide, per yard | 7 50 8 75                     |
| 44 inches wide, per yard | 8 50 10 00                    |
| 48 inches wide, per yard | 10 50 12 00                   |

#### **BODKINS AND TWEEZERS**





No. 360. Spring Bodkin, first quality steel, nickel-plated . . . . . . . \$0 40



No. 340-B. Very fine temper, file backs and points, nickel-plated . . \$0 50



No. 340. Deep hand-cut file backs and points, points and spring tempered, very fine, nickel-plated . . . . . . . . . . . . . 8075





No. 340. IMPROVED LOCK TWEEZER

Univ Calif - Digitized by Microsoft ®



This style of Bracket can be fastened on top of flat top cabinet or on any flat surface.

Occupies but little space and is very firm.

Price, per pair . . . \$1 25

DOUBLE CASE BRACKET, STYLE B



# BRACKETS (Galley)



Galley Brackets with socket, per pair . . . . . \$0 40 Galley Brackets solid, per pair . . . . . \$0 40

# **BRASS LABEL HOLDERS**



#### **BRUSHES**

## BENZINE BRUSHES

No. 2, oval back, bristle, each . . . . \$0 40



#### LYE BRUSHES

| No. 20, medium, all bristle |  |  |  |  |  |  | . dozen | 5 00 | each \$ | 0 50 |
|-----------------------------|--|--|--|--|--|--|---------|------|---------|------|
| No. 30, large, all bristle  |  |  |  |  |  |  |         |      |         |      |
| No. 7, small, tampico       |  |  |  |  |  |  |         |      |         |      |
|