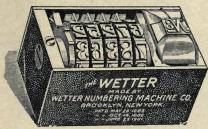

. . . . . . . . \$0 75

# \*NEWSPAPER FILES

#### HAMILTON'S NEWSPAPER FILES

These files are made of cherry nicely finished in oil. The fastenings are brass, with steel thumbscrew, having polished heads. The clasp end of the file has a flat-headed thumbscrew, which is passed through a slot, and by giving the screw one-quarter of a turn the file is securely locked. They are made in the following regular sizes; other sizes furnished if desired.

To hold sheets 20 inches wide.
To hold sheets 22 inches wide.
To hold sheets 24 inches wide.
To hold sheets 26 inches wide.
To hold sheets 28 inches wide.

To hold sheets 30 inches wide. To hold sheets 34 inches wide.

Hamilton Newspaper File, each, \$1 25





# \*NEWSPAPER HEADINGS

# NUMBERING MACHINES

# \*THE IMPROVED WETTER NUMBERING MACHINE



This numbering machine is just type high, locks up in any form like a small cut, can be used on any job or cylinder press; prints clean and sharp; is small and compact enough to allow type matter to be set close to the figures, and will number from 1 up as high as you wish with accuracy and precision. All Wetter machines are made of best materials, with all parts Interchangeable

and every machine guaranteed. Wetter machines can be made, on special order, with the plunger on the reverse end, or at top or bottom, at any distance from the figures desired, or they can be made to number backwards or with figures cut reverse for numbering on tissue paper; skipping wheels can be furnished to skip any number from 1 to 10, and other special combinations for numbering checks, bonds, coupons, etc.