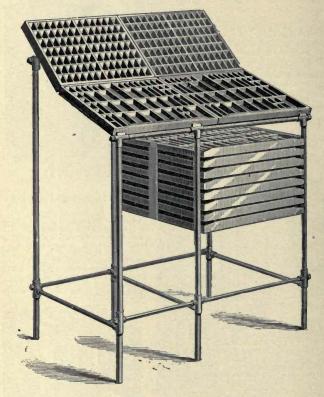

racks for 8 full size and 8 |        |



#### CITY STANDS

The upper case projects forward over the lower, bringing it nearer the compositor, who sets caps with greater ease than from the ordinary stand. Under the lower case there is a shelf to hold a galley, and the lower case may be pushed back as far as is necessary to permit emptying type on the galley without leaving stand. The Single City Stands are made to hold 15 full size cases, and the Double City Stands to hold 30 full size cases.

| 210100 |                                                |  |
|--------|------------------------------------------------|--|
| No. 1. | Single, with racks for 15 full size cases      |  |
| No. 2. | Double, with racks for 30 full size cases 8 00 |  |

## CASE STANDS

## \*WROUGHT IRON PIPE STANDS



WROUGHT IRON PIPE STAND, No. 5

| No. | 2.  | Single, with racks for 8 full-size cases                        |
|-----|-----|-----------------------------------------------------------------|
|     |     | Single, with racks for 8 full-size cases and galley rest 13 00  |
| No. | 5.  | Double, with 8 full-size cases (see cut)                        |
| No. | 6.  | Double, with 8 full-size cases and galley rest 18 00            |
| No. | 7.  | Double, with 8 full-size cases and galley rest and 16 galley    |
|     |     | racks                                                           |
| No. | 8.  | Double, with racks for 8 full-size and 8 two-thirds cases 19 00 |
| No. | 9.  | Double, with racks for 16 full-size cases and galley rest 20 50 |
| No. | 10. | Double, with racks for 8 full-si