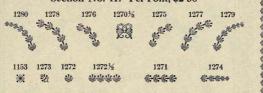

ts carried in stock : characters cast to order.



Section 33 contains 24 inches of character No. 951; 10 inches 952; 16 pieces 953; four each 954, 955, 956, 957, 958; three each 961, 962, 963, 964, 965; two each 959, 960; six of 1155, and one vignette of Franklin, No. 981.

A font of Section 34 contains same number of pieces as No. 33, including one vignette of Franklin, No. 981.





### LAFAYETTE BORDERS



~\*\*\*\*\*\*\*\*\*\*\*\*\*

Each font contains 12 types of 1151; 29 inches 1260; 3 inches 1261; 12 inches 12611/2; 16 types of 1262; 8 types of 1263; 4 types each of 1264, 1265, 1266, 1267, 1268, and 1269; 6 types of 1270. Complete fonts carried in stock; characters cast to order.

\$\$\$\$\$\$\$\$\$\$\$\$\$\$\$\$\$\$\$\$\$\$\$\$\$\$\$\$\$\$\$\$\$

Section No. 41. Per Font, \$2 50



LACELLERGE \*\*\*\* \*\*\*\*\*\*\*\*\*\*\*\*\*\*\*\*

Each font contains 12 types of 1153; 6 types 12701/2; 29 inches of 1271; 3 inches of 1272; 12 inches of 12721/2; 16 types of 1273; 8 types 1274; 4 types each of 1275, 1276, 1277, 1278, 1279 and 1280. Complete fonts carried in stock; characters cast to order.

\$*&&&&&&&&&* 

# LAFAYETTE BORDERS

### \$\frac{1}{2}\frac{1}{2}\frac{1}{2}\frac{1}{2}\frac{1}{2}\frac{1}{2}\frac{1}{2}\frac{1}{2}\frac{1}{2}\frac{1}{2}\frac{1}{2}\frac{1}{2}\frac{1}{2}\frac{1}{2}\frac{1}{2}\frac{1}{2}\frac{1}{2}\frac{1}{2}\frac{1}{2}\frac{1}{2}\frac{1}{2}\frac{1}{2}\frac{1}{2}\frac{1}{2}\frac{1}{2}\frac{1}{2}\frac{1}{2}\frac{1}{2}\frac{1}{2}\frac{1}{2}\frac{1}{2}\frac{1}{2}\frac{1}{2}\frac{1}{2}\frac{1}{2}\frac{1}{2}\frac{1}{2}\frac{1}{2}\frac{1}{2}\frac{1}{2}\