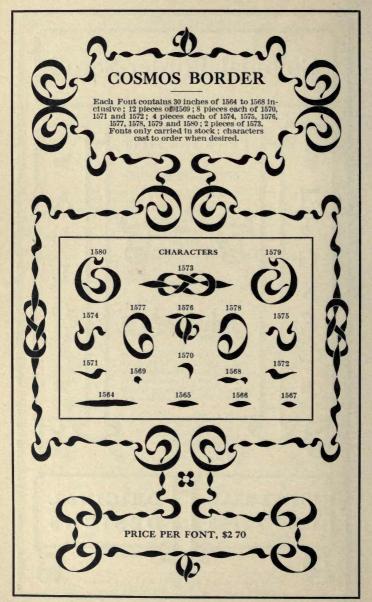

## Type, Borders, Ornaments, Rules, Cuts, Etc.

| A                                                                                                                                                                                                                                                                         | nonpring                                                                                                                                                                                             |
|---------------------------------------------------------------------------------------------------------------------------------------------------------------------------------------------------------------------------------------------------------------------------|------------------------------------------------------------------------------------------------------------------------------------------------------------------------------------------------------|
| PAGE 100 200                                                                                                                                                                                                                                                              | BORDERS PAGE                                                                                                                                                                                         |
| Accents                                                                                                                                                                                                                                                                   | Parallel, Styles 1, 2 and 3 373<br>Pastel 383                                                                                                                                                        |
| Accents, different Languages, 308                                                                                                                                                                                                                                         | Pine Cone 380                                                                                                                                                                                        |
| Admiral 129-131<br>Admiral Figures 315                                                                                                                                                                                                                                    | Presto                                                                                                                                                                                               |
| Admiral Figures 315                                                                                                                                                                                                                                                       | Primitive         383           Repoussé         370           Rinklets         383                                                                                                                  |
| Algebraic Signs                                                                                                                                                                                                                                                           | Repousse                                                                                                                                                                                             |
| Ancient Ornaments, Series L. 386                                                                                                                                                                                                                                          | Roseleaf                                                                                                                                                                                             |
| Ancient Roman Borders 371                                                                                                                                                                                                                                                 | Roseleaf                                                                                                                                                                                             |
| Algebraic Signs. 334 Ancient Gothic 205 Ancient Ornaments, Series L 386 Ancient Roman Borders 371 Ancient Roman Initials 342 Ancient Roman Unitials 342                                                                                                                   | Running, 12 Point 401-409                                                                                                                                                                            |
| Ancient Roman (Lining) 104-101                                                                                                                                                                                                                                            | Running, 12 Point 401-409 Running, 18 Point 410-414 Running, 24 Point 415-418 Running, 36 Point 415-418 Stipple Tint (12 and 24 point) 370 Thistle (18 and 24 Point 360 Twentieth (entury Part 1 356 |
| Ancient Roman Page Orna. 428-431                                                                                                                                                                                                                                          | Running, 36 Point 419-419                                                                                                                                                                            |
| Angular Quads                                                                                                                                                                                                                                                             | Stipple Tint (12 and 24 point) 370                                                                                                                                                                   |
| Antique No. 5                                                                                                                                                                                                                                                             | Thistle (18 and 24 Point 369                                                                                                                                                                         |
| Antique No. 5 Figures 318                                                                                                                                                                                                                                                 |                                                                                                                                                                                                      |
| Arithmetical Signs 324                                                                                                                                                                                                                                                    | Twentieth Century, Part 2. 357                                                                                                                                                                       |
| Auxiliaries                                                                                                                                                                                                                                                               | Wild Rose                                                                                                                                                                                            |
| Antique Condensed 73 Arithmetical Signs 334 Auxiliaries 339-341 Auxiliaries for Body Letter 15, 18                                                                                                                                                                        | Braces, Wide (metal) 335<br>Brackets Nos. 2, 3 and 4 340-341                                                                                                                                         |
|                                                                                                                                                                                                                                                                           | Brackets Nos. 2, 3 and 4 340-341                                                                                                                                                                     |
| В                                                                                                                                                                                                                                                                         |                                                                                                                                                                                                      |
|                                                                                                                                                                                                                                                                           | BRASS LEADERS                                                                                                                                                                                        |
| Belclair Border                                                                                                                                                                                                                                                           | Brass Leads and Slugs 501-502                                                                                                                                                                        |
| Ben, Franklin 108-111                                                                                                                                                                                                                                                     | Brass or Cop. Thin Spaces 502-504                                                                                                                                                                    |
| Ben. Franklin Condensed . 114-116                                                                                                                                                                                                                                         | Labor-Saving Font Prices 490<br>Labor-Savig Fit Schemes 496-497                                                                                                                                      |
| Ben. Franklin Cond. Figures . 323                                                                                                                                                                                                                                         | 2 1 1 1 1 1 1 1 1 1 1 1 1 1 1 1 1 1 1 1                                                                                                                                                              |
| Ben. Franklin Open 112-113                                                                                                                                                                                                                                                | BRASS RULE INFORMATION                                                                                                                                                                               |
| Ben. Franklin Fractions 329<br>Ben. Franklin Initials 343                                                                                                                                                                                                                 | Advertising Rules 497, 523                                                                                                                                                                           |
| Black and White Borders . 387-393                                                                                                                                                                                                                                         | Brass Type 13, 299                                                                                                                                                                                   |
| Rlank-Out Regrers 226                                                                                                                                                                                                                                                     |                                                                                                                                                                                                      |
| Body Italic Fonts 23                                                                                                                                                                                                                                                      | Circles 501 597                                                                                                                                                                                      |
| Body Letter Accents 303                                                                                                                                                                                                                                                   | Corners, Octagon 500, 521                                                                                                                                                                            |
| Body Italic Fonts   23                                                                                                                                                                                                                                                    | Bulletin 270<br>Circles 501, 527<br>Corners, Octagon 500, 521<br>Cor's, Round or Square 500, 520                                                                                                     |
| Body Type Weight Fonts 18-19                                                                                                                                                                                                                                              | Cor's Key. Round "K" . 501, 519<br>Column Rules 498-500                                                                                                                                              |
| Body Type References 335                                                                                                                                                                                                                                                  | Column Rules (Beveled) 498-500                                                                                                                                                                       |
| Boldface Italic                                                                                                                                                                                                                                                           | Cut Rule, Short Lengths 490-491                                                                                                                                                                      |
| Border Information 25, 555                                                                                                                                                                                                                                                | Cut Rule, Long Lengths 490-491                                                                                                                                                                       |
| BORDERS                                                                                                                                                                                                                                                                   |                                                                                                                                                                                                      |
| Ancient Roman 371                                                                                                                                                                                                                                                         | Cut Rule, Special                                                                                                                                                                                    |
| Ancient Roman       371         Belclair       358         Black and White       387-393         Chrysanthemum       363         Colonial-Scroll       361         Convex       383         Cosmos       362         Dot and Diamond       394         Festival       398 | Dash Rules 498, 523                                                                                                                                                                                  |
| Biack and White 387-393                                                                                                                                                                                                                                                   | Diamonds 501, 527                                                                                                                                                                                    |
| Chrysanthemum 363                                                                                                                                                                                                                                                         | Foot Slugs (Brass or Metal) 498                                                                                                                                                                      |
| Convex 383                                                                                                                                                                                                                                                                | Labor-Sav'g Fonts 488-489 513-517                                                                                                                                                                    |
| Cosmos                                                                                                                                                                                                                                                                    | Labor-Sav'g F't Schemes 493-496                                                                                                                                                                      |
| Dot and Diamond 394                                                                                                                                                                                                                                                       | Miters, Fonts of 489                                                                                                                                                                                 |
| Festival                                                                                                                                                                                                                                                                  | Miters, Single sets of 489                                                                                                                                                                           |
| Flag 367                                                                                                                                                                                                                                                                  | Miters, Fonts of                                                                                                                                                                                     |
| Festival 368 Festoon 370 Flag 367 Franklin 374-376 Holly 366 Knickerbocker, 1, 2, 3, 4 372 Lafayette 377-379 Lily 384                                                                                                                                                     | Ovals 501, 527                                                                                                                                                                                       |
| Holly 366                                                                                                                                                                                                                                                                 | Panel Rule, Labor-Saving . 518                                                                                                                                                                       |
| Knickerbocker, 1, 2, 3, 4 372                                                                                                                                                                                                                                             | Perforating Rule 502                                                                                                                                                                                 |
| Lily 264                                                                                                                                                                                                                                                                  | Self Adjusting Rule Rorders 510                                                                                                                                                                      |
| Mapleleaf                                                                                                                                                                                                                                                                 | Space Rule Fonts 490                                                                                                                                                                                 |
| Lily                                                                                                                                                                                                                                                                      | Odd Size Schemes 489 Ovals 501, 527 Panel Rule, Labor-Saving 518 Perforating Rule 502 Scoring Rule 502 Self Adjusting Rule Borders 519 Space Rule Fonts 488, 505-512                                 |