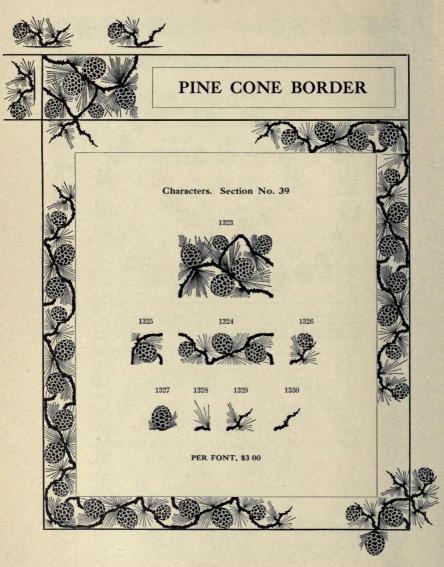

## Type, Borders, Ornaments, Rules, Cuts, Etc.

| A                                                                                                                                                                                                                                                                         | nonpring                                                                                                                                                                                             |
|---------------------------------------------------------------------------------------------------------------------------------------------------------------------------------------------------------------------------------------------------------------------------|------------------------------------------------------------------------------------------------------------------------------------------------------------------------------------------------------|
| PAGE 100 200                                                                                                                                                                                                                                                              | BORDERS PAGE                                                                                                                                                                                         |
| Accents                                                                                                                                                                                                                                                                   | Parallel, Styles 1, 2 and 3 373<br>Pastel 383                                                                                                                                                        |
| Accents, different Languages, 308                                                                                                                                                                                                                                         | Pine Cone 380                                                                                                                                                                                        |
| Admiral 129-131<br>Admiral Figures 315                                                                                                                                                                                                                                    | Presto                                                                                                                                                                                               |
| Admiral Figures 315                                                                                                                                                                                                                                                       | Primitive         383           Repoussé         370           Rinklets         383                                                                                                                  |
| Algebraic Signs                                                                                                                                                                                                                                                           | Repousse                                                                                                                                                                                             |
| Ancient Ornaments, Series L. 386                                                                                                                                                                                                                                          | Roseleaf                                                                                                                                                                                             |
| Ancient Roman Borders 371                                                                                                                                                                                                                                                 | Roseleaf                                                                                                                                                                                             |
| Algebraic Signs. 334 Ancient Gothic 205 Ancient Ornaments, Series L 386 Ancient Roman Borders 371 Ancient Roman Initials 342 Ancient Roman Unitials 342                                                                                                                   | Running, 12 Point 401-409                                                                                                                                                                            |
| Ancient Roman (Lining) 104-101                                                                                                                                                                                                                                            | Running, 12 Point 401-409 Running, 18 Point 410-414 Running, 24 Point 415-418 Running, 36 Point 415-418 Stipple Tint (12 and 24 point) 370 Thistle (18 and 24 Point 360 Twentieth (entury Part 1 356 |
| Ancient Roman Page Orna. 428-431                                                                                                                                                                                                                                          | Running, 36 Point 419-419                                                                                                                                                                            |
| Angular Quads                                                                                                                                                                                                                                                             | Stipple Tint (12 and 24 point) 370                                                                                                                                                                   |
| Antique No. 5                                                                                                                                                                                                                                                             | Thistle (18 and 24 Point 369                                                                                                                                                                         |
| Antique No. 5 Figures 318                                                                                                                                                                                                                                                 |                                                                                                                                                                                                      |
| Arithmetical Signs 324                                                                                                                                                                                                                                                    | Twentieth Century, Part 2. 357                                                                                                                                                                       |
| Auxiliaries                                                                                                                                                                                                                                                               | Wild Rose                                                                                                                                                                                            |
| Antique Condensed 73 Arithmetical Signs 334 Auxiliaries 339-341 Auxiliaries for Body Letter 15, 18                                                                                                                                                                        | Braces, Wide (metal) 335<br>Brackets Nos. 2, 3 and 4 340-341                                                                                                                                         |
|                                                                                                                                                                                                                                                                           | Brackets Nos. 2, 3 and 4 340-341                                                                                                                                                                     |
| В                                                                                                                                                                                                                                                                         |                                                                                                                                                                                                      |
|                                                                                                                                                                                                                                                                           | BRASS LEADERS                                                                                                                                                                                        |
| Belclair Border                                                                                                                                                                                                                                                           | Brass Leads and Slugs 501-502                                                                                                                                                                        |
| Ben, Franklin 108-111                                                                                                                                                                                                                                                     | Brass or Cop. Thin Spaces 502-504                                                                                                                                                                    |
| Ben. Franklin Condensed . 114-116                                                                                                                                                                                                                                         | Labor-Saving Font Prices 490<br>Labor-Savig Fit Schemes 496-497                                                                                                                                      |
| Ben. Franklin Cond. Figures . 323                                                                                                                                                                                                                                         | 2 1 1 1 1 1 1 1 1 1 1 1 1 1 1 1 1 1 1 1                                                                                                                                                              |
| Ben. Franklin Open 112-113                                                                                                                                                                                                                                                | BRASS RULE INFORMATION                                                                                                                                                                               |
| Ben. Franklin Fractions 329<br>Ben. Franklin Initials 343                                                                                                                                                                                                                 | Advertising Rules 497, 523                                                                                                                                                                           |
| Black and White Borders . 387-393                                                                                                                                                                                                                                         | Brass Type 13, 299                                                                                                                                                                                   |
| Rlank-Out Regrers 226                                                                                                                                                                                                                                                     |                                                                                                                                                                                                      |
| Body Italic Fonts 23                                                                                                                                                                                                                                                      | Circles 501 597                                                                                                                                                                                      |
| Body Letter Accents 303                                                                                                                                                                                                                                                   | Corners, Octagon 500, 521                                                                                                                                                                            |
| Body Italic Fonts   23                                                                                                                                                                                                                                                    | Bulletin 270<br>Circles 501, 527<br>Corners, Octagon 500, 521<br>Cor's, Round or Square 500, 520                                                                                                     |
| Body Type Weight Fonts 18-19                                                                                                                                                                                                                                              | Cor's Key. Round "K" . 501, 519<br>Column Rules 498-500                                                                                                                                              |
| Body Type References 335                                                                                                                                                                                                                                                  | Column Rules (Beveled) 498-500                                                                                                                                                                       |
| Boldface Italic                                                                                                                                                                                                                                                           | Cut Rule, Short Lengths 490-491                                                                                                                                                                      |
| Border Information 25, 555                                                                                                                                                                                                                                                | Cut Rule, Long Lengths 490-491                                                                                                                                                                       |
| BORDERS                                                                                                                                                                                                                                                                   |                                                                                                                                                                                                      |
| Ancient Roman 371                                                                                                                                                                                                                                                         | Cut Rule, Special                                                                                                                                                                                    |
| Ancient Roman       371         Belclair       358         Black and White       387-393         Chrysanthemum       363         Colonial-Scroll       361         Convex       383         Cosmos       362         Dot and Diamond       394         Festival       398 | Dash Rules 498, 523                                                                                                                                                                                  |
| Biack and White 387-393                                                                                                                                                                                                                                                   | Diamonds 501, 527                                                                                                                                                                                    |
| Chrysanthemum 363                                                                                                                                                                                                                                                         | Foot Slugs (Brass or Metal) 498                                                                                                                                                                      |
| Convex 383                                                                                                                                                                                                                                                                | Labor-Sav'g Fonts 488-489 513-517                                                                                                                                                                    |
| Cosmos                                                                                                                                                                                                                                                                    | Labor-Sav'g F't Schemes 493-496                                                                                                                                                                      |
| Dot and Diamond 394                                                                                                                                                                                                                                                       | Miters, Fonts of 489                                                                                                                                                                                 |
| Festival                                                                                                                                                                                                                                                                  | Miters, Single sets of 489                                                                                                                                                                           |
| Flag 367                                                                                                                                                                                                                                                                  | Miters, Fonts of                                                                                                                                                                                     |
| Festival 368 Festoon 370 Flag 367 Franklin 374-376 Holly 366 Knickerbocker, 1, 2, 3, 4 372 Lafayette 377-379 Lily 384                                                                                                                                                     | Ovals 501, 527                                                                                                                                                                                       |
| Holly 366                                                                                                                                                                                                                                                                 | Panel Rule, Labor-Saving . 518                                                                                                                                                                       |
| Knickerbocker, 1, 2, 3, 4 372                                                                                                                                                                                                                                             | Perforating Rule 502                                                                                                                                                                                 |
| Lily 264                                                                                                                                                                                                                                                                  | Self Adjusting Rule Rorders 510                                                                                                                                                                      |
| Mapleleaf                                                                                                                                                                                                                                                                 | Space Rule Fonts 490                                                                                                                                                                                 |
| Lily                                                                                                                                                                                                                                                                      | Odd Size Schemes 489 Ovals 501, 527 Panel Rule, Labor-Saving 518 Perforating Rule 502 Scoring Rule 502 Self Adjusting Rule Borders 519 Space Rule Fonts 488, 505-512                                 |