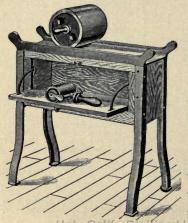

|



# PROOF PRESSES

This proof press is extremely strong and durable. A thoroughly braced iron frame sup-ports the bed and encloses the walnut closet for ink and paper. Extra large and heavy roller is covered with best felt blanket

No. 0-With iron stand, 9x27 inches . . . . . . . . \$25 00 No. 0-Without iron stand, 20 00 No. 1-With iron stand, 101/4 x 32 inches . . . . . . No. 1-Without iron stand, 25 00 No. 2-With iron stand, 16½ x35 inches . . . . . 40 00

No. 2-Without iron stand, 30 00 \* No. 3-With iron stand, 20x38 inches . . . . . . 60 00

\* No. 4-With iron stand, 24x42 inches . . . . . . . . . . . 75 00 \*No. 5-With iron stand,

27x54 inches ..... 90 00 Univ Calif - Digitized by

# PRESS SEATS

#### \*THE AMERICAN

This is the Original and only Practical Feeder's Seat Made, and Fi