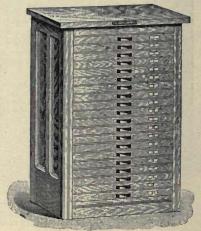

nged that each cut or electrotype has a place specially partioned off for its accommodation. This space is laid out in the right size to accommodate the cut, and there is no waste of room. It is properly recorded in the Index Book, which accompanies each Cabinet.

Description and prices of other Electro and Cut Cabinets on application.

|             |       |  |  |  |  | HEIGHT  |
|-------------|-------|--|--|--|--|---------|
|             |       |  |  |  |  | INCHES  |
| 20          | cases |  |  |  |  | . 373/8 |
| * 25        | cases |  |  |  |  | . 441/4 |
| 30          | cases |  |  |  |  | . 53    |
| *40         | cases |  |  |  |  | . 68    |
| <b>*50</b>  | cases |  |  |  |  | . 84    |
| <b>*</b> 60 | cases |  |  |  |  | . 99    |
|             |       |  |  |  |  |         |



|                 | *              | *              |
|-----------------|----------------|----------------|
| FULL-SIZE CASES | 2-3 SIZE CASES | 3-4 SIZE CASES |
| \$35 00         | \$25 00        | \$30 00        |
| 40 00           | 30 00          | 35 00          |
| 45 00           | 35 00          | 40 00          |
| 60 00           | 48 00          | 53 00          |
| 75 00           | 60 00          | 65 00          |
| 90 00           | 72 00          | 78 00          |
| 00 00           | *** 00         | 10 00          |

### **GALLEY CABINETS**



Are made of thoroughly seasoned hardwood, in the most substantial manner, and are designed to carry an immense weight. The flat-top cabinets are constructed with flat sides and the shelves are grooved into

the upright divisions.