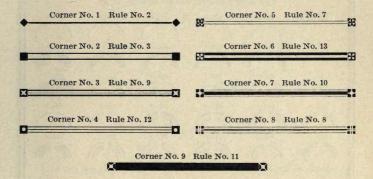

| ieces | each, | from | 1 | to 50 | ems, | inside | miters |   |  |   |   |     | 14 95          |
|    | Point, 4 p |       |       |      |   |       |      |        |        |   |  |   |   |     | 20 10          |
|    | Point, 4 p |       |       |      |   |       |      |        |        |   |  |   |   |     | 23 25          |
|    | Point, 4 p |       |       |      |   |       |      |        |        |   |  |   |   |     | 28 50<br>35 65 |
|    | Point, 4 p |       |       |      |   |       |      |        |        |   |  |   | • | •   | 40 45          |
| 12 | Point, 4 p | leces | each. | from | î | to 50 | ems. | inside | miters | • |  |   |   |     | 48 20          |



### SELF-ADJUSTING RULE BORDERS

Very Useful for Newspaper Advertising, Drug Labels and General Job Work



Each font contains eight brass corners and four pieces each of rule from one to ten Nonpareil ems inclusive, and two pieces each of rule from twenty to twenty-eight Nonpareil ems inclusive. All numbered.

Price per font, packed in neat box, \$3.00. Extra corners, 80 cents per set of eight.



is 6½ picas in length, so that two placed together equal a standard single newspaper column in width and make only one joint, where ordinarily two are required. Another feature is the extension which allows ample binding room in locking.up, and practically effaces all difficulties in making the rules join.

# **BRASS ROUND CORNERS**

12 Points Square. Per set of four, \$0 35



Above corners can also be furnished 18 points square. Per set of four, \$0 50

24 Points Square. Per set of four, \$0 60