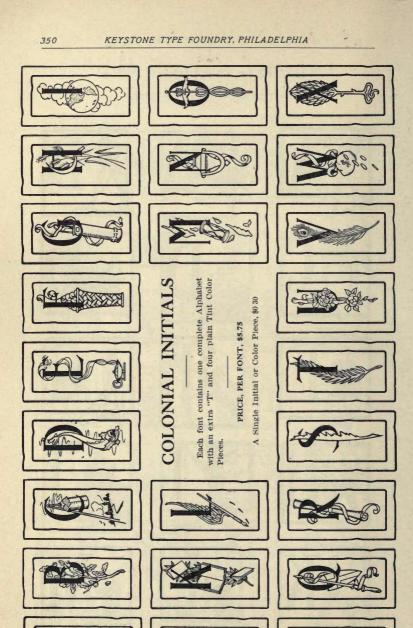

## Type, Borders, Ornaments, Rules, Cuts, Etc.

| A                                                                                                                                                                                                                                                                         | nonpring                                                                                                                                                                                             |
|---------------------------------------------------------------------------------------------------------------------------------------------------------------------------------------------------------------------------------------------------------------------------|------------------------------------------------------------------------------------------------------------------------------------------------------------------------------------------------------|
| PAGE 100 200                                                                                                                                                                                                                                                              | BORDERS PAGE                                                                                                                                                                                         |
| Accents                                                                                                                                                                                                                                                                   | Parallel, Styles 1, 2 and 3 373<br>Pastel 383                                                                                                                                                        |
| Accents, different Languages, 308                                                                                                                                                                                                                                         | Pine Cone 380                                                                                                                                                                                        |
| Admiral 129-131<br>Admiral Figures 315                                                                                                                                                                                                                                    | Presto                                                                                                                                                                                               |
| Admiral Figures 315                                                                                                                                                                                                                                                       | Primitive         383           Repoussé         370           Rinklets         383                                                                                                                  |
| Algebraic Signs                                                                                                                                                                                                                                                           | Repousse                                                                                                                                                                                             |
| Ancient Ornaments, Series L. 386                                                                                                                                                                                                                                          | Roseleaf                                                                                                                                                                                             |
| Ancient Roman Borders 371                                                                                                                                                                                                                                                 | Roseleaf                                                                                                                                                                                             |
| Algebraic Signs. 334 Ancient Gothic 205 Ancient Ornaments, Series L 386 Ancient Roman Borders 371 Ancient Roman Initials 342 Ancient Roman Unitials 342                                                                                                                   | Running, 12 Point 401-409                                                                                                                                                                            |
| Ancient Roman (Lining) 104-101                                                                                                                                                                                                                                            | Running, 12 Point 401-409 Running, 18 Point 410-414 Running, 24 Point 415-418 Running, 36 Point 415-418 Stipple Tint (12 and 24 point) 370 Thistle (18 and 24 Point 360 Twentieth (entury Part 1 356 |
| Ancient Roman Page Orna. 428-431                                                                                                                                                                                                                                          | Running, 36 Point 419-419                                                                                                                                                                            |
| Angular Quads                                                                                                                                                                                                                                                             | Stipple Tint (12 and 24 point) 370                                                                                                                                                                   |
| Antique No. 5                                                                                                                                                                                                                                                             | Thistle (18 and 24 Point 369                                                                                                                                                                         |
| Antique No. 5 Figures 318                                                                                                                                                                                                                                                 |                                                                                                                                                                                                      |
| Arithmetical Signs 324                                                                                                                                                                                                                                                    | Twentieth Century, Part 2. 357                                                                                                                                                                       |
| Auxiliaries                                                                                                                                                                                                                                                               | Wild Rose                                                                                                                                                                                            |
| Antique Condensed 73 Arithmetical Signs 334 Auxiliaries 339-341 Auxiliaries for Body Letter 15, 18                                                                                                                                                                        | Braces, Wide (metal) 335<br>Brackets Nos. 2, 3 and 4 340-341                                                                                                                                         |
|                                                                                                                                                                                                                                                                           | Brackets Nos. 2, 3 and 4 340-341                                                                                                                                                                     |
| В                                                                                                                                                                                                                                                                         |                                                                                                                                                                                                      |
|                                                                                                                                                                                                                                                                           | BRASS LEADERS                                                                                                                                                                                        |
| Belclair Border                                                                                                                                                                                                                                                           | Brass Leads and Slugs 501-502                                                                                                                                                                        |
| Ben, Franklin 108-111                                                                                                                                                                                                                                                     | Brass or Cop. Thin Spaces 502-504                                                                                                                                                                    |
| Ben. Franklin Condensed . 114-116                                                                                                                                                                                                                                         | Labor-Saving Font Prices 490<br>Labor-Savig Fit Schemes 496-497                                                                                                                                      |
| Ben. Franklin Cond. Figures . 323                                                                                                                                                                                                                                         | 2 1 1 1 1 1 1 1 1 1 1 1 1 1 1 1 1 1 1 1                                                                                                                                                              |
| Ben. Franklin Open 112-113                                                                                                                                                                                                                                                | BRASS RULE INFORMATION                                                                                                                                                                               |
| Ben. Franklin Fractions 329<br>Ben. Franklin Initials 343                                                                                                                                                                                                                 | Advertising Rules 497, 523                                                                                                                                                                           |
| Black and White Borders . 387-393                                                                                                                                                                                                                                         | Brass Type 13, 299                                                                                                                                                                                   |
| Rlank-Out Regrers 226                                                                                                                                                                                                                                                     |                                                                                                                                                                                                      |
| Body Italic Fonts 23                                                                                                                                                                                                                                                      | Circles 501 597                                                                                                                                                                                      |
| Body Letter Accents 303                                                                                                                                                                                                                                                   | Corners, Octagon 500, 521                                                                                                                                                                            |
| Body Italic Fonts   23                                                                                                                                                                                                                                                    | Bulletin 270<br>Circles 501, 527<br>Corners, Octagon 500, 521<br>Cor's, Round or Square 500, 520                                                                                                     |
| Body Type Weight Fonts 18-19                                                                                                                                                                                                                                              | Cor's Key. Round "K" . 501, 519<br>Column Rules 498-500                                                                                                                                              |
| Body Type References 335                                                                                                                                                                                                                                                  | Column Rules (Beveled) 498-500                                                                                                                                                                       |
| Boldface Italic                                                                                                                                                                                                                                                           | Cut Rule, Short Lengths 490-491                                                                                                                                                                      |
| Border Information 25, 555                                                                                                                                                                                                                                                | Cut Rule, Long Lengths 490-491                                                                                                                                                                       |
| BORDERS                                                                                                                                                                                                                                                                   |                                                                                                                                                                                                      |
| Ancient Roman 371                                                                                                                                                                                                                                                         | Cut Rule, Special                                                                                                                                                                                    |
| Ancient Roman       371         Belclair       358         Black and White       387-393         Chrysanthemum       363         Colonial-Scroll       361         Convex       383         Cosmos       362         Dot and Diamond       394         Festival       398 | Dash Rules 498, 523                                                                                                                                                                                  |
| Biack and White 387-393                                                                                                                                                                                                                                                   | Diamonds 501, 527                                                                                                                                                                                    |
| Chrysanthemum 363                                                                                                                                                                                                                                                         | Foot Slugs (Brass or Metal) 498                                                                                                                                                                      |
| Convex 383                                                                                                                                                                                                                                                                | Labor-Sav'g Fonts 488-489 513-517                                                                                                                                                                    |
| Cosmos                                                                                                                                                                                                                                                                    | Labor-Sav'g F't Schemes 493-496                                                                                                                                                                      |
| Dot and Diamond 394                                                                                                                                                                                                                                                       | Miters, Fonts of 489                                                                                                                                                                                 |
| Festival                                                                                                                                                                                                                                                                  | Miters, Single sets of 489                                                                                                                                                                           |
| Flag 367                                                                                                                                                                                                                                                                  | Miters, Fonts of                                                                                                                                                                                     |
| Festival 368 Festoon 370 Flag 367 Franklin 374-376 Holly 366 Knickerbocker, 1, 2, 3, 4 372 Lafayette 377-379 Lily 384                                                                                                                                                     | Ovals 501, 527                                                                                                                                                                                       |
| Holly 366                                                                                                                                                                                                                                                                 | Panel Rule, Labor-Saving . 518                                                                                                                                                                       |
| Knickerbocker, 1, 2, 3, 4 372                                                                                                                                                                                                                                             | Perforating Rule 502                                                                                                                                                                                 |
| Lily 264                                                                                                                                                                                                                                                                  | Self Adjusting Rule Rorders 510                                                                                                                                                                      |
| Mapleleaf                                                                                                                                                                                                                                                                 | Space Rule Fonts 490                                                                                                                                                                                 |
| Lily                                                                                                                                                                                                                                                                      | Odd Size Schemes 489 Ovals 501, 527 Panel Rule, Labor-Saving 518 Perforating Rule 502 Scoring Rule 502 Self Adjusting Rule Borders 519 Space Rule Fonts 488, 505-512                                 |