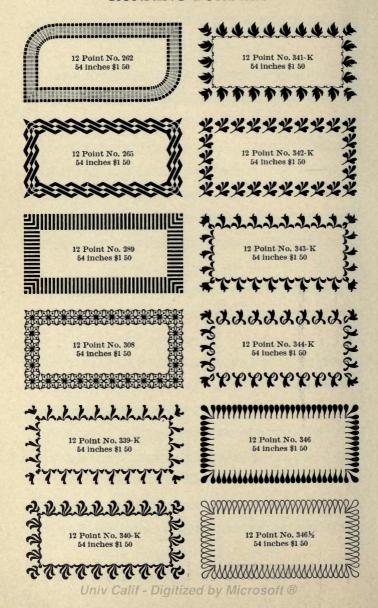

## Type, Borders, Ornaments, Rules, Cuts, Etc.

| A                                                                                                                                                                                                                                                                         | nonpring                                                                                                                                                                                             |
|---------------------------------------------------------------------------------------------------------------------------------------------------------------------------------------------------------------------------------------------------------------------------|------------------------------------------------------------------------------------------------------------------------------------------------------------------------------------------------------|
| PAGE 100 200                                                                                                                                                                                                                                                              | BORDERS PAGE                                                                                                                                                                                         |
| Accents                                                                                                                                                                                                                                                                   | Parallel, Styles 1, 2 and 3 373<br>Pastel 383                                                                                                                                                        |
| Accents, different Languages, 308                                                                                                                                                                                                                                         | Pine Cone 380                                                                                                                                                                                        |
| Admiral 129-131<br>Admiral Figures 315                                                                                                                                                                                                                                    | Presto                                                                                                                                                                                               |
| Admiral Figures 315                                                                                                                                                                                                                                                       | Primitive         383           Repoussé         370           Rinklets         383                                                                                                                  |
| Algebraic Signs                                                                                                                                                                                                                                                           | Repousse                                                                                                                                                                                             |
| Ancient Ornaments, Series L. 386                                                                                                                                                                                                                                          | Roseleaf                                                                                                                                                                                             |
| Ancient Roman Borders 371                                                                                                                                                                                                                                                 | Roseleaf                                                                                                                                                                                             |
| Algebraic Signs. 334 Ancient Gothic 205 Ancient Ornaments, Series L 386 Ancient Roman Borders 371 Ancient Roman Initials 342 Ancient Roman Unitials 342                                                                                                                   | Running, 12 Point 401-409                                                                                                                                                                            |
| Ancient Roman (Lining) 104-101                                                                                                                                                                                                                                            | Running, 12 Point 401-409 Running, 18 Point 410-414 Running, 24 Point 415-418 Running, 36 Point 415-418 Stipple Tint (12 and 24 point) 370 Thistle (18 and 24 Point 360 Twentieth (entury Part 1 356 |
| Ancient Roman Page Orna. 428-431                                                                                                                                                                                                                                          | Running, 36 Point 419-419                                                                                                                                                                            |
| Angular Quads                                                                                                                                                                                                                                                             | Stipple Tint (12 and 24 point) 370                                                                                                                                                                   |
| Antique No. 5                                                                                                                                                                                                                                                             | Thistle (18 and 24 Point 369                                                                                                                                                                         |
| Antique No. 5 Figures 318                                                                                                                                                                                                                                                 |                                                                                                                                                                                                      |
| Arithmetical Signs 324                                                                                                                                                                                                                                                    | Twentieth Century, Part 2. 357                                                                                                                                                                       |
| Auxiliaries                                                                                                                                                                                                                                                               | Wild Rose                                                                                                                                                                                            |
| Antique Condensed 73 Arithmetical Signs 334 Auxiliaries 339-341 Auxiliaries for Body Letter 15, 18                                                                                                                                                                        | Braces, Wide (metal) 335<br>Brackets Nos. 2, 3 and 4 340-341                                                                                                                                         |
|                                                                                                                                                                                                                                                                           | Brackets Nos. 2, 3 and 4 340-341                                                                                                                                                                     |
| В                                                                                                                                                                                                                                                                         |                                                                                                                                                                                                      |
|                                                                                                                                                                                                                                                                           | BRASS LEADERS                                                                                                                                                                                        |
| Belclair Border                                                                                                                                                                                                                                                           | Brass Leads and Slugs 501-502                                                                                                                                                                        |
| Ben, Franklin 108-111                                                                                                                                                                                                                                                     | Brass or Cop. Thin Spaces 502-504                                                                                                                                                                    |
| Ben. Franklin Condensed . 114-116                                                                                                                                                                                                                                         | Labor-Saving Font Prices 490<br>Labor-Savig Fit Schemes 496-497                                                                                                                                      |
| Ben. Franklin Cond. Figures . 323                                                                                                                                                                                                                                         | 2 1 1 1 1 1 1 1 1 1 1 1 1 1 1 1 1 1 1 1                                                                                                                                                              |
| Ben. Franklin Open 112-113                                                                                                                                                                                                                                                | BRASS RULE INFORMATION                                                                                                                                                                               |
| Ben. Franklin Fractions 329<br>Ben. Franklin Initials 343                                                                                                                                                                                                                 | Advertising Rules 497, 523                                                                                                                                                                           |
| Black and White Borders . 387-393                                                                                                                                                                                                                                         | Brass Type 13, 299                                                                                                                                                                                   |
| Rlank-Out Regrers 226                                                                                                                                                                                                                                                     |                                                                                                                                                                                                      |
| Body Italic Fonts 23                                                                                                                                                                                                                                                      | Circles 501 597                                                                                                                                                                                      |
| Body Letter Accents 303                                                                                                                                                                                                                                                   | Corners, Octagon 500, 521                                                                                                                                                                            |
| Body Italic Fonts   23                                                                                                                                                                                                                                                    | Bulletin 270<br>Circles 501, 527<br>Corners, Octagon 500, 521<br>Cor's, Round or Square 500, 520                                                                                                     |
| Body Type Weight Fonts 18-19                                                                                                                                                                                                                                              | Cor's Key. Round "K" . 501, 519<br>Column Rules 498-500                                                                                                                                              |
| Body Type References 335                                                                                                                                                                                                                                                  | Column Rules (Beveled) 498-500                                                                                                                                                                       |
| Boldface Italic                                                                                                                                                                                                                                                           | Cut Rule, Short Lengths 490-491                                                                                                                                                                      |
| Border Information 25, 555                                                                                                                                                                                                                                                | Cut Rule, Long Lengths 490-491                                                                                                                                                                       |
| BORDERS                                                                                                                                                                                                                                                                   |                                                                                                                                                                                                      |
| Ancient Roman 371                                                                                                                                                                                                                                                         | Cut Rule, Special                                                                                                                                                                                    |
| Ancient Roman       371         Belclair       358         Black and White       387-393         Chrysanthemum       363         Colonial-Scroll       361         Convex       383         Cosmos       362         Dot and Diamond       394         Festival       398 | Dash Rules 498, 523                                                                                                                                                                                  |
| Biack and White 387-393                                                                                                                                                                                                                                                   | Diamonds 501, 527                                                                                                                                                                                    |
| Chrysanthemum 363                                                                                                                                                                                                                                                         | Foot Slugs (Brass or Metal) 498                                                                                                                                                                      |
| Convex 383                                                                                                                                                                                                                                                                | Labor-Sav'g Fonts 488-489 513-517                                                                                                                                                                    |
| Cosmos                                                                                                                                                                                                                                                                    | Labor-Sav'g F't Schemes 493-496                                                                                                                                                                      |
| Dot and Diamond 394                                                                                                                                                                                                                                                       | Miters, Fonts of 489                                                                                                                                                                                 |
| Festival                                                                                                                                                                                                                                                                  | Miters, Single sets of 489                                                                                                                                                                           |
| Flag 367                                                                                                                                                                                                                                                                  | Miters, Fonts of                                                                                                                                                                                     |
| Festival 368 Festoon 370 Flag 367 Franklin 374-376 Holly 366 Knickerbocker, 1, 2, 3, 4 372 Lafayette 377-379 Lily 384                                                                                                                                                     | Ovals 501, 527                                                                                                                                                                                       |
| Holly 366                                                                                                                                                                                                                                                                 | Panel Rule, Labor-Saving . 518                                                                                                                                                                       |
| Knickerbocker, 1, 2, 3, 4 372                                                                                                                                                                                                                                             | Perforating Rule 502                                                                                                                                                                                 |
| Lily 264                                                                                                                                                                                                                                                                  | Self Adjusting Rule Rorders 510                                                                                                                                                                      |
| Mapleleaf                                                                                                                                                                                                                                                                 | Space Rule Fonts 490                                                                                                                                                                                 |
| Lily                                                                                                                                                                                                                                                                      | Odd Size Schemes 489 Ovals 501, 527 Panel Rule, Labor-Saving 518 Perforating Rule 502 Scoring Rule 502 Self Adjusting Rule Borders 519 Space Rule Fonts 488, 505-512                                 |