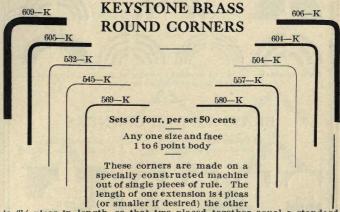

## Type, Borders, Ornaments, Rules, Cuts, Etc.

| A                                                                                                                                                                                                                                                                         | nonpring                                                                                                                                                                                             |
|---------------------------------------------------------------------------------------------------------------------------------------------------------------------------------------------------------------------------------------------------------------------------|------------------------------------------------------------------------------------------------------------------------------------------------------------------------------------------------------|
| PAGE 100 200                                                                                                                                                                                                                                                              | BORDERS PAGE                                                                                                                                                                                         |
| Accents                                                                                                                                                                                                                                                                   | Parallel, Styles 1, 2 and 3 373<br>Pastel 383                                                                                                                                                        |
| Accents, different Languages, 308                                                                                                                                                                                                                                         | Pine Cone 380                                                                                                                                                                                        |
| Admiral 129-131<br>Admiral Figures 315                                                                                                                                                                                                                                    | Presto                                                                                                                                                                                               |
| Admiral Figures 315                                                                                                                                                                                                                                                       | Primitive         383           Repoussé         370           Rinklets         383                                                                                                                  |
| Algebraic Signs                                                                                                                                                                                                                                                           | Repousse                                                                                                                                                                                             |
| Ancient Ornaments, Series L. 386                                                                                                                                                                                                                                          | Roseleaf                                                                                                                                                                                             |
| Ancient Roman Borders 371                                                                                                                                                                                                                                                 | Roseleaf                                                                                                                                                                                             |
| Algebraic Signs. 334 Ancient Gothic 205 Ancient Ornaments, Series L 386 Ancient Roman Borders 371 Ancient Roman Initials 342 Ancient Roman Unitials 342                                                                                                                   | Running, 12 Point 401-409                                                                                                                                                                            |
| Ancient Roman (Lining) 104-101                                                                                                                                                                                                                                            | Running, 12 Point 401-409 Running, 18 Point 410-414 Running, 24 Point 415-418 Running, 36 Point 415-418 Stipple Tint (12 and 24 point) 370 Thistle (18 and 24 Point 360 Twentieth (entury Part 1 356 |
| Ancient Roman Page Orna. 428-431                                                                                                                                                                                                                                          | Running, 36 Point 419-419                                                                                                                                                                            |
| Angular Quads                                                                                                                                                                                                                                                             | Stipple Tint (12 and 24 point) 370                                                                                                                                                                   |
| Antique No. 5                                                                                                                                                                                                                                                             | Thistle (18 and 24 Point 369                                                                                                                                                                         |
| Antique No. 5 Figures 318                                                                                                                                                                                                                                                 |                                                                                                                                                                                                      |
| Arithmetical Signs 324                                                                                                                                                                                                                                                    | Twentieth Century, Part 2. 357                                                                                                                                                                       |
| Auxiliaries                                                                                                                                                                                                                                                               | Wild Rose                                                                                                                                                                                            |
| Antique Condensed 73 Arithmetical Signs 334 Auxiliaries 339-341 Auxiliaries for Body Letter 15, 18                                                                                                                                                                        | Braces, Wide (metal) 335<br>Brackets Nos. 2, 3 and 4 340-341                                                                                                                                         |
|                                                                                                                                                                                                                                                                           | Brackets Nos. 2, 3 and 4 340-341                                                                                                                                                                     |
| В                                                                                                                                                                                                                                                                         |                                                                                                                                                                                                      |
|                                                                                                                                                                                                                                                                           | BRASS LEADERS                                                                                                                                                                                        |
| Belclair Border                                                                                                                                                                                                                                                           | Brass Leads and Slugs 501-502                                                                                                                                                                        |
| Ben, Franklin 108-111                                                                                                                                                                                                                                                     | Brass or Cop. Thin Spaces 502-504                                                                                                                                                                    |
| Ben. Franklin Condensed . 114-116                                                                                                                                                                                                                                         | Labor-Saving Font Prices 490<br>Labor-Savig Fit Schemes 496-497                                                                                                                                      |
| Ben. Franklin Cond. Figures . 323                                                                                                                                                                                                                                         | 2 1 1 1 1 1 1 1 1 1 1 1 1 1 1 1 1 1 1 1                                                                                                                                                              |
| Ben. Franklin Open 112-113                                                                                                                                                                                                                                                | BRASS RULE INFORMATION                                                                                                                                                                               |
| Ben. Franklin Fractions 329<br>Ben. Franklin Initials 343                                                                                                                                                                                                                 | Advertising Rules 497, 523                                                                                                                                                                           |
| Black and White Borders . 387-393                                                                                                                                                                                                                                         | Brass Type 13, 299                                                                                                                                                                                   |
| Rlank-Out Regrers 226                                                                                                                                                                                                                                                     |                                                                                                                                                                                                      |
| Body Italic Fonts 23                                                                                                                                                                                                                                                      | Circles 501 597                                                                                                                                                                                      |
| Body Letter Accents 303                                                                                                                                                                                                                                                   | Corners, Octagon 500, 521                                                                                                                                                                            |
| Body Italic Fonts   23                                                                                                                                                                                                                                                    | Bulletin 270<br>Circles 501, 527<br>Corners, Octagon 500, 521<br>Cor's, Round or Square 500, 520                                                                                                     |
| Body Type Weight Fonts 18-19                                                                                                                                                                                                                                              | Cor's Key. Round "K" . 501, 519<br>Column Rules 498-500                                                                                                                                              |
| Body Type References 335                                                                                                                                                                                                                                                  | Column Rules (Beveled) 498-500                                                                                                                                                                       |
| Boldface Italic                                                                                                                                                                                                                                                           | Cut Rule, Short Lengths 490-491                                                                                                                                                                      |
| Border Information 25, 555                                                                                                                                                                                                                                                | Cut Rule, Long Lengths 490-491                                                                                                                                                                       |
| BORDERS                                                                                                                                                                                                                                                                   |                                                                                                                                                                                                      |
| Ancient Roman 371                                                                                                                                                                                                                                                         | Cut Rule, Special                                                                                                                                                                                    |
| Ancient Roman       371         Belclair       358         Black and White       387-393         Chrysanthemum       363         Colonial-Scroll       361         Convex       383         Cosmos       362         Dot and Diamond       394         Festival       398 | Dash Rules 498, 523                                                                                                                                                                                  |
| Biack and White 387-393                                                                                                                                                                                                                                                   | Diamonds 501, 527                                                                                                                                                                                    |
| Chrysanthemum 363                                                                                                                                                                                                                                                         | Foot Slugs (Brass or Metal) 498                                                                                                                                                                      |
| Convex 383                                                                                                                                                                                                                                                                | Labor-Sav'g Fonts 488-489 513-517                                                                                                                                                                    |
| Cosmos                                                                                                                                                                                                                                                                    | Labor-Sav'g F't Schemes 493-496                                                                                                                                                                      |
| Dot and Diamond 394                                                                                                                                                                                                                                                       | Miters, Fonts of 489                                                                                                                                                                                 |
| Festival                                                                                                                                                                                                                                                                  | Miters, Single sets of 489                                                                                                                                                                           |
| Flag 367                                                                                                                                                                                                                                                                  | Miters, Fonts of                                                                                                                                                                                     |
| Festival 368 Festoon 370 Flag 367 Franklin 374-376 Holly 366 Knickerbocker, 1, 2, 3, 4 372 Lafayette 377-379 Lily 384                                                                                                                                                     | Ovals 501, 527                                                                                                                                                                                       |
| Holly 366                                                                                                                                                                                                                                                                 | Panel Rule, Labor-Saving . 518                                                                                                                                                                       |
| Knickerbocker, 1, 2, 3, 4 372                                                                                                                                                                                                                                             | Perforating Rule 502                                                                                                                                                                                 |
| Lily 264                                                                                                                                                                                                                                                                  | Self Adjusting Rule Rorders 510                                                                                                                                                                      |
| Mapleleaf                                                                                                                                                                                                                                                                 | Space Rule Fonts 490                                                                                                                                                                                 |
| Lily                                                                                                                                                                                                                                                                      | Odd Size Schemes 489 Ovals 501, 527 Panel Rule, Labor-Saving 518 Perforating Rule 502 Scoring Rule 502 Self Adjusting Rule Borders 519 Space Rule Fonts 488, 505-512                                 |