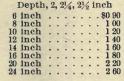

VED STANDARD JOB STICK



This stick is graduated and can be set to any regular measure, and once set, it is impossible to slip, as it is held by a case-hardened steel pin, which extends from the clamp through back of stick into the knee.

|         | 2 IN. DEEP | 2 1-4 IN. DEEP 2 1-2 IN. DEEP |
|---------|------------|-------------------------------|
| 6 inch  |            | \$1 85 \$1 95                 |
| 8 inch  | 200.       | 2 10 2 20                     |
| 10 inch | 2 25 .     | 2 35 2 45                     |
|         | 250 .      |                               |
|         | 300.       |                               |
| 20 inch | 375.       |                               |

Nickel plating: 6 inch 25c; 8 to 10 inch 40c; 12 to 15 inch 50c; larger sizes 60c.

#### GROVER STICK





### BUCKEYE STICK

Buckeye sticks same prices and sizes as Grover sticks.



20 inch .

#### YANKEE STICK



| CC | CI | TON | T. | CA | TI | CITT |
|----|----|-----|----|----|----|------|
|    |    |     |    |    |    |      |



Depths, 2, 2½, 2½ inch
6 inch ... \$0.75
8 inch ... 80
10 inch ... 100
12 inch ... 115
14 inch ... 130
16 inch ... 145
18 inch ... 160

Screw sticks same prices and sizes as Yankee sticks.

## COMPOSING STICKS

#### WOOD POSTER STICK



| 16 inch |  |  |  |  |  |  | \$1 00 | 30 inch |  |  |  |  |  |  | . SI | 35 |
|---------|--|--|--|--|--|--|--------|---------|--|--|--|--|--|--|------|----|
| 20 inch |  |  |  |  |  |  | 1 10   | 36 inch |  |  |  |  |  |  | . 1  | 50 |
| 24 inch |  |  |  |  |  |  | 1 20   | 42 inch |  |  |  |  |  |  | . 1  | 80 |

## THE ROU