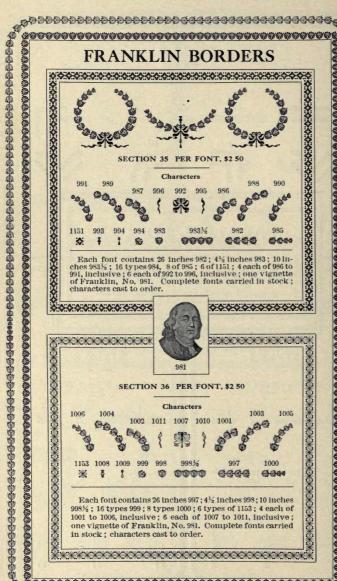

ints Nos. 1402½ 1408½ and 1410½, are sold at same prices as original characters.

### STIPPLE-TINT

12 Point, Price per Font of Four and One-half Feet, \$1 50

1407

1407%

# STIPPLE-TINT

24 Point, Price per Font of Three Feet, \$1 65

1405

1406







#### STYLE 1

8-POINT FACE ON 6-POINT BODY

1471 1473 1472

1474 1475 1476 1478

1476½ 1477½ 1478½

### STYLE 2

6-POINT FACE ON 8-POINT BODY

1479 1481 1480

1482 1483

1484 1485 1486

# KNICKERBOCKER BORDER

#### FONT PRICES

Style 1, 5 feet, \$1 50 Style 2, 5 feet, 1 50 Style 3, 4½ ft., \$150 Style 4, 5 feet, 150

Fonts only carried in stock; characters cast to order when desired

#### STYLE 3

12-POINT FACE ON 12-POINT BODY

1490 1490 1491 1492 1493 1494

### STYLE 4

2-POINT FACE ON 6-POINT BODY

1500 1502 1501

1503 1506

15061/2





1001 to 1006, inclusive; 6 each of 1007 to 1011, inclusive; one vignette of Franklin, No. 981. Complete fonts carried in stock : characters cast to order.



Section 33 contains 24 inches of character No. 951; 10 inches 952; 16 pieces 953; four each 954, 955, 956, 957, 958; three each 961, 962, 963, 964, 965; two each 959, 960; six of 1155, and one vignette of Franklin, No. 981.

A font of Section 34 contains same number of pieces as No. 33, including one vignette of Franklin, No. 981.





### LAFAYETTE BORDERS



~\*\*\*\*\*\*\*\*\*\*\*\*\*

Each font contains 12 types of 1151; 29 inches 1260; 3 inches 1261; 12 inches 12611/2; 16 types of 1262; 8 types of 1263; 4 types each of 1264, 1265, 1266, 1267, 1268, and 1269; 6 types of 1270. Complete fonts carried in stock; characters cast to o