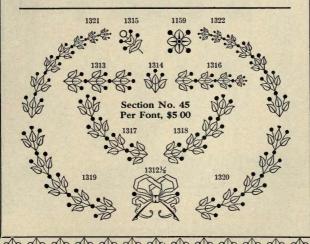

## Type, Borders, Ornaments, Rules, Cuts, Etc.

| A                                                                                                                                                                                                                                                                         | nonpring                                                                                                                                                                                             |
|---------------------------------------------------------------------------------------------------------------------------------------------------------------------------------------------------------------------------------------------------------------------------|------------------------------------------------------------------------------------------------------------------------------------------------------------------------------------------------------|
| PAGE 100 200                                                                                                                                                                                                                                                              | BORDERS PAGE                                                                                                                                                                                         |
| Accents                                                                                                                                                                                                                                                                   | Parallel, Styles 1, 2 and 3 373<br>Pastel 383                                                                                                                                                        |
| Accents, different Languages, 308                                                                                                                                                                                                                                         | Pine Cone 380                                                                                                                                                                                        |
| Admiral 129-131<br>Admiral Figures 315                                                                                                                                                                                                                                    | Presto                                                                                                                                                                                               |
| Admiral Figures 315                                                                                                                                                                                                                                                       | Primitive         383           Repoussé         370           Rinklets         383                                                                                                                  |
| Algebraic Signs                                                                                                                                                                                                                                                           | Repousse                                                                                                                                                                                             |
| Ancient Ornaments, Series L. 386                                                                                                                                                                                                                                          | Roseleaf                                                                                                                                                                                             |
| Ancient Roman Borders 371                                                                                                                                                                                                                                                 | Roseleaf                                                                                                                                                                                             |
| Algebraic Signs. 334 Ancient Gothic 205 Ancient Ornaments, Series L 386 Ancient Roman Borders 371 Ancient Roman Initials 342 Ancient Roman Unitials 342                                                                                                                   | Running, 12 Point 401-409                                                                                                                                                                            |
| Ancient Roman (Lining) 104-101                                                                                                                                                                                                                                            | Running, 12 Point 401-409 Running, 18 Point 410-414 Running, 24 Point 415-418 Running, 36 Point 415-418 Stipple Tint (12 and 24 point) 370 Thistle (18 and 24 Point 360 Twentieth (entury Part 1 356 |
| Ancient Roman Page Orna. 428-431                                                                                                                                                                                                                                          | Running, 36 Point 419-419                                                                                                                                                                            |
| Angular Quads                                                                                                                                                                                                                                                             | Stipple Tint (12 and 24 point) 370                                                                                                                                                                   |
| Antique No. 5                                                                                                                                                                                                                                                             | Thistle (18 and 24 Point 369                                                                                                                                                                         |
| Antique No. 5 Figures 318                                                                                                                                                                                                                                                 |                                                                                                                                                                                                      |
| Arithmetical Signs 324                                                                                                                                                                                                                                                    | Twentieth Century, Part 2. 357                                                                                                                                                                       |
| Auxiliaries                                                                                                                                                                                                                                                               | Wild Rose                                                                                                                                                                                            |
| Antique Condensed 73 Arithmetical Signs 334 Auxiliaries 339-341 Auxiliaries for Body Letter 15, 18                                                                                                                                                                        | Braces, Wide (metal) 335<br>Brackets Nos. 2, 3 and 4 340-341                                                                                                                                         |
|                                                                                                                                                                                                                                                                           | Brackets Nos. 2, 3 and 4 340-341                                                                                                                                                                     |
| В                                                                                                                                                                                                                                                                         |                                                                                                                                                                                                      |
|                                                                                                                                                                                                                                                                           | BRASS LEADERS                                                                                                                                                                                        |
| Belclair Border                                                                                                                                                                                                                                                           | Brass Leads and Slugs 501-502                                                                                                                                                                        |
| Ben, Franklin 108-111                                                                                                                                                                                                                                                     | Brass or Cop. Thin Spaces 502-504                                                                                                                                                                    |
| Ben. Franklin Condensed . 114-116                                                                                                                                                                                                                                         | Labor-Saving Font Prices 490<br>Labor-Savig Fit Schemes 496-497                                                                                                                                      |
| Ben. Franklin Cond. Figures . 323                                                                                                                                                                                                                                         | 2 1 1 1 1 1 1 1 1 1 1 1 1 1 1 1 1 1 1 1                                                                                                                                                              |
| Ben. Franklin Open 112-113                                                                                                                                                                                                                                                | BRASS RULE INFORMATION                                                                                                                                                                               |
| Ben. Franklin Fractions 329<br>Ben. Franklin Initials 343                                                                                                                                                                                                                 | Advertising Rules 497, 523                                                                                                                                                                           |
| Black and White Borders . 387-393                                                                                                                                                                                                                                         | Brass Type 13, 299                                                                                                                                                                                   |
| Rlank-Out Regrers 226                                                                                                                                                                                                                                                     |                                                                                                                                                                                                      |
| Body Italic Fonts 23                                                                                                                                                                                                                                                      | Circles 501 597                                                                                                                                                                                      |
| Body Letter Accents 303                                                                                                                                                                                                                                                   | Corners, Octagon 500, 521                                                                                                                                                                            |
| Body Italic Fonts   23                                                                                                                                                                                                                                                    | Bulletin 270<br>Circles 501, 527<br>Corners, Octagon 500, 521<br>Cor's, Round or Square 500, 520                                                                                                     |
| Body Type Weight Fonts 18-19                                                                                                                                                                                                                                              | Cor's Key. Round "K" . 501, 519<br>Column Rules 498-500                                                                                                                                              |
| Body Type References 335                                                                                                                                                                                                                                                  | Column Rules (Beveled) 498-500                                                                                                                                                                       |
| Boldface Italic                                                                                                                                                                                                                                                           | Cut Rule, Short Lengths 490-491                                                                                                                                                                      |
| Border Information 25, 555                                                                                                                                                                                                                                                | Cut Rule, Long Lengths 490-491                                                                                                                                                                       |
| BORDERS                                                                                                                                                                                                                                                                   |                                                                                                                                                                                                      |
| Ancient Roman 371                                                                                                                                                                                                                                                         | Cut Rule, Special                                                                                                                                                                                    |
| Ancient Roman       371         Belclair       358         Black and White       387-393         Chrysanthemum       363         Colonial-Scroll       361         Convex       383         Cosmos       362         Dot and Diamond       394         Festival       398 | Dash Rules 498, 523                                                                                                                                                                                  |
| Biack and White 387-393                                                                                                                                                                                                                                                   | Diamonds 501, 527                                                                                                                                                                                    |
| Chrysanthemum 363                                                                                                                                                                                                                                                         | Foot Slugs (Brass or Metal) 498                                                                                                                                                                      |
| Convex 383                                                                                                                                                                                                                                                                | Labor-Sav'g Fonts 488-489 513-517                                                                                                                                                                    |
| Cosmos                                                                                                                                                                                                                                                                    | Labor-Sav'g F't Schemes 493-496                                                                                                                                                                      |
| Dot and Diamond 394                                                                                                                                                                                                                                                       | Miters, Fonts of 489                                                                                                                                                                                 |
| Festival                                                                                                                                                                                                                                                                  | Miters, Single sets of 489                                                                                                                                                                           |
| Flag 367                                                                                                                                                                                                                                                                  | Miters, Fonts of                                                                                                                                                                                     |
| Festival 368 Festoon 370 Flag 367 Franklin 374-376 Holly 366 Knickerbocker, 1, 2, 3, 4 372 Lafayette 377-379 Lily 384                                                                                                                                                     | Ovals 501, 527                                                                                                                                                                                       |
| Holly 366                                                                                                                                                                                                                                                                 | Panel Rule, Labor-Saving . 518                                                                                                                                                                       |
| Knickerbocker, 1, 2, 3, 4 372                                                                                                                                                                                                                                             | Perforating Rule 502                                                                                                                                                                                 |
| Lily 264                                                                                                                                                                                                                                                                  | Self Adjusting Rule Rorders 510                                                                                                                                                                      |
| Mapleleaf                                                                                                                                                                                                                                                                 | Space Rule Fonts 490                                                                                                                                                                                 |
| Lily                                                                                                                                                                                                                                                                      | Odd Size Schemes 489 Ovals 501, 527 Panel Rule, Labor-Saving 518 Perforating Rule 502 Scoring Rule 502 Self Adjusting Rule Borders 519 Space Rule Fonts 488, 505-512                                 |