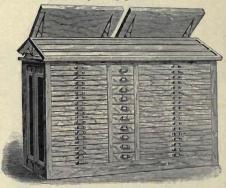

-------|---|
| No. 1.   | 12 Cases, 23 x 32 inches |  |   |  |  |  |  |  | . 5 | 324  | 00 |   |    | \$27 50 | ) |
| * No. 2. | 16 Cases, 23 x 32 inches |  |   |  |  |  |  |  |     | 30   | 00 |   |    | 33 50   | ) |
| No. 3.   | 20 Cases, 23 x 32 inches |  |   |  |  |  |  |  |     | 36   | 00 |   |    | 39 50   | ) |
| * No. 4. | 12 Cases, 23 x 44 inches |  |   |  |  |  |  |  |     | 30   | 00 |   |    | 34 00   | ) |
| ★ No. 5. | 16 Cases, 23 x 44 inches |  | • |  |  |  |  |  |     | 40   | 00 |   |    | 44 00   | ) |
| * No. 6. | 20 Cases, 23 x 44 inches |  |   |  |  |  |  |  |     | 48   | 00 |   |    | 52 00   | ) |

2d.

3d.

### CABINETS

#### POLHEMUS CABINETS

In its construction this Cabinet is unsurpassed in solidity, appearance and finish. Made of hardwood, nicely polished.



Front view of Polhemus Cabinet, showing sort drawers, galley top and job case. We also furnish this cabinet with galley cabinet instead of sort drawers, if it be preferred, at the same price. No. I-Double Polhemus Cabinet, with Wood Runs containing 18 full size Cases in one tier and 20 two-thirds Cases in one tier, 75 00 \*No. 2-Single Polhemus Cabinet, with Wood Runs, containing 18 full size cases in one tier, I pair of News Cases and I pair of Hamilton's Patent Tilting Brackets on top, full length Galley Dump . 35 00 \*No. 3-Triple Polhemus Cabinet, with Wood Runs, containing 40 two-thirds Cases, 20 in each tier, and 18 full size Cases in center tier, 3 pairs of News Cases and 3 pairs of Hamilton's Patent Tilting Brackets on top, full length Galley Dump, Sort Drawers and Galley Cabinet