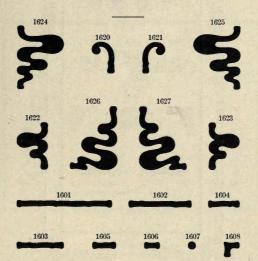

Univ Calif -- Digitized by Microsoft ®

# MISCELLANEOUS INITIALS, (Cont'd



Univ Calif - Digitized by Microsoft ®

# MISCELLANEOUS INITIALS, (Cont'd)

(Electrotyped)



4049 60c Three colors, \$1 60



4055 75c Three colors, \$2 00



4045 60c Two colors, \$1 20



4056 60c Three colors, \$1 60



4043 60c Three colors, \$1 60





4057 60c

# MORTISED INITIAL PIECES

(Electrotyped)











Univ Calif - Digitized by Microsoft ®

# 20th CENTURY BORDER

PART ONE

PRICE PER FONT, \$2 50

Each Font contains 22 pieces 1601; 16 pieces 1607; 12 pieces 1606; 10 pieces each 1603 to 1605 inclusive; 8 pieces each 1602 and 1603; 4 pieces each 1609, 1610, 1619; 2 pieces each 1611 to 1618 inclusive.

# CHARACTERS IN FONTS

by Microsoft ®

# 20th CENTURY BORDER

PART TWO

### CHARACTERS IN FONTS



### PRICE PER FONT, \$2 50

Each Font contains 22 pieces 1601; 16 pieces 1607; 8 pieces each 1602 to 1606 inclusive; 8 pieces 1609; 4 pieces each 1620 to 1623 inclusive; 2 pieces each 1624 to 1627 inclusive.



### BELCLAIR BORDER



Each font contains 36% inches of 1628 to 1630 inclusive; 4 pieces each of 1631, 1632, 1638, 1639 and 1640; 2 pieces each of 1633, 1634, 1635, 1636, 1637, 1641 and 1642. Fonts only carried in stock; characters cast to order when desired.



# PRESTO BORDER

#### EACH FONT CONTAINS

8 pieces each of 1586, 1589 and 1590; 4 pieces each of 1587, 1588, 1591, 1592, 1593, 1594, 1595, 1596 and 1597; 2 pieces each of 1598, 1599 and 1600; 33 inches of 1581 to 1585 inclusive. Fonts only carried in stock; characters cast to order when desired.

Our 3-point No. 605 Rule c