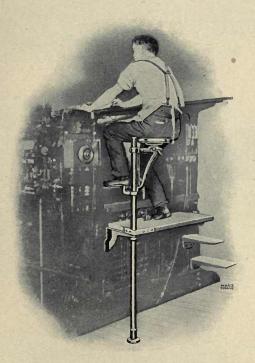

y braced iron frame sup-ports the bed and encloses the walnut closet for ink and paper. Extra large and heavy roller is covered with best felt blanket

No. 0-With iron stand, 9x27 inches . . . . . . . . \$25 00 No. 0-Without iron stand, 20 00 No. 1-With iron stand, 101/4 x 32 inches . . . . . . No. 1-Without iron stand, 25 00 No. 2-With iron stand, 16½ x35 inches . . . . . 40 00

No. 2-Without iron stand, 30 00 \* No. 3-With iron stand, 20x38 inches . . . . . . 60 00

\* No. 4-With iron stand, 24x42 inches . . . . . . . . . . . 75 00 \*No. 5-With iron stand,

27x54 inches ..... 90 00 Univ Calif - Digitized by

# PRESS SEATS

#### \*THE AMERICAN

This is the Original and only Practical Feeder's Seat Made, and Fits any Press. No Trouble to Attach and does not Mutilate the Press in any way.



It is not necessary to remove the seat when making ready. The feeder can operate either trip or back up with perfect freedom. It is adjustable in every direction. The best evidence of a good thing is the fact that people use it—this seat is in use in the largest printing establishments of the country.

# **QUOINS**

# KEYSTONE PATENT **OUOINS**

These quoins are so well known to printers everywhere that they need no further recommendation.

No. 1. Small, per doz., \$100 No. 2. Large, per doz., 150 Keys for either size . . 50



# MIDGET SAFETY QUOINS



It is locked by a tap of a mailet and occupies no more space

Midget Safety Quoins, per dozen, including key . . .

# WOOD OUOINS

|                   |  |  | -1 | BOXES 100 |  |  |  | 2 | AGS 500 |  |  |  | - 3 | BAG | GS 1000 | 5 |
|---