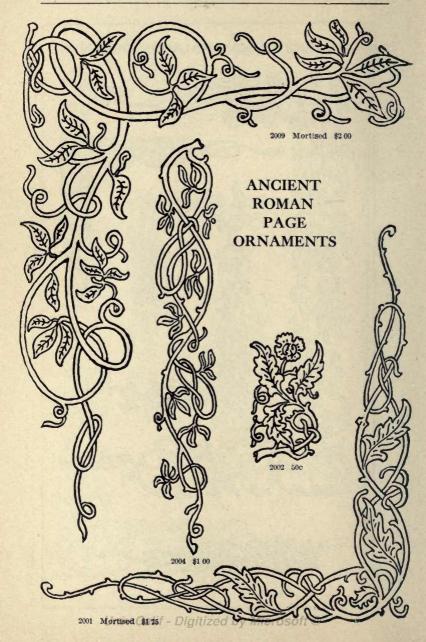

## Type, Borders, Ornaments, Rules, Cuts, Etc.

| A                                                                                                                                                                                                                                                                         | nonpring                                                                                                                                                                                             |
|---------------------------------------------------------------------------------------------------------------------------------------------------------------------------------------------------------------------------------------------------------------------------|------------------------------------------------------------------------------------------------------------------------------------------------------------------------------------------------------|
| PAGE 100 200                                                                                                                                                                                                                                                              | BORDERS PAGE                                                                                                                                                                                         |
| Accents                                                                                                                                                                                                                                                                   | Parallel, Styles 1, 2 and 3 373<br>Pastel 383                                                                                                                                                        |
| Accents, different Languages, 308                                                                                                                                                                                                                                         | Pine Cone 380                                                                                                                                                                                        |
| Admiral 129-131<br>Admiral Figures 315                                                                                                                                                                                                                                    | Presto                                                                                                                                                                                               |
| Admiral Figures 315                                                                                                                                                                                                                                                       | Primitive         383           Repoussé         370           Rinklets         383                                                                                                                  |
| Algebraic Signs                                                                                                                                                                                                                                                           | Repousse                                                                                                                                                                                             |
| Ancient Ornaments, Series L. 386                                                                                                                                                                                                                                          | Roseleaf                                                                                                                                                                                             |
| Ancient Roman Borders 371                                                                                                                                                                                                                                                 | Roseleaf                                                                                                                                                                                             |
| Algebraic Signs. 334 Ancient Gothic 205 Ancient Ornaments, Series L 386 Ancient Roman Borders 371 Ancient Roman Initials 342 Ancient Roman Unitials 342                                                                                                                   | Running, 12 Point 401-409                                                                                                                                                                            |
| Ancient Roman (Lining) 104-101                                                                                                                                                                                                                                            | Running, 12 Point 401-409 Running, 18 Point 410-414 Running, 24 Point 415-418 Running, 36 Point 415-418 Stipple Tint (12 and 24 point) 370 Thistle (18 and 24 Point 360 Twentieth (entury Part 1 356 |
| Ancient Roman Page Orna. 428-431                                                                                                                                                                                                                                          | Running, 36 Point 419-419                                                                                                                                                                            |
| Angular Quads                                                                                                                                                                                                                                                             | Stipple Tint (12 and 24 point) 370                                                                                                                                                                   |
| Antique No. 5                                                                                                                                                                                                                                                             | Thistle (18 and 24 Point 369                                                                                                                                                                         |
| Antique No. 5 Figures 318                                                                                                                                                                                                                                                 |                                                                                                                                                                                                      |
| Arithmetical Signs 324                                                                                                                                                                                                                                                    | Twentieth Century, Part 2. 357                                                                                                                                                                       |
| Auxiliaries                                                                                                                                                                                                                                                               | Wild Rose                                                                                                                                                                                            |
| Antique Condensed 73 Arithmetical Signs 334 Auxiliaries 339-341 Auxiliaries for Body Letter 15, 18                                                                                                                                                                        | Braces, Wide (metal) 335<br>Brackets Nos. 2, 3 and 4 340-341                                                                                                                                         |
|                                                                                                                                                                                                                                                                           | Brackets Nos. 2, 3 and 4 340-341                                                                                                                                                                     |
| В                                                                                                                                                                                                                                                                         |                                                                                                                                                                                                      |
|                                                                                                                                                                                                                                                                           | BRASS LEADERS                                                                                                                                                                                        |
| Belclair Border                                                                                                                                                                                                                                                           | Brass Leads and Slugs 501-502                                                                                                                                                                        |
| Ben, Franklin 108-111                                                                                                                                                                                                                                                     | Brass or Cop. Thin Spaces 502-504                                                                                                                                                                    |
| Ben. Franklin Condensed . 114-116                                                                                                                                                                                                                                         | Labor-Saving Font Prices 490<br>Labor-Savig Fit Schemes 496-497                                                                                                                                      |
| Ben. Franklin Cond. Figures . 323                                                                                                                                                                                                                                         | 2 1 1 1 1 1 1 1 1 1 1 1 1 1 1 1 1 1 1 1                                                                                                                                                              |
| Ben. Franklin Open 112-113                                                                                                                                                                                                                                                | BRASS RULE INFORMATION                                                                                                                                                                               |
| Ben. Franklin Fractions 329<br>Ben. Franklin Initials 343                                                                                                                                                                                                                 | Advertising Rules 497, 523                                                                                                                                                                           |
| Black and White Borders . 387-393                                                                                                                                                                                                                                         | Brass Type 13, 299                                                                                                                                                                                   |
| Rlank-Out Regrers 226                                                                                                                                                                                                                                                     |                                                                                                                                                                                                      |
| Body Italic Fonts 23                                                                                                                                                                                                                                                      | Circles 501 597                                                                                                                                                                                      |
| Body Letter Accents 303                                                                                                                                                                                                                                                   | Corners, Octagon 500, 521                                                                                                                                                                            |
| Body Italic Fonts   23                                                                                                                                                                                                                                                    | Bulletin 270<br>Circles 501, 527<br>Corners, Octagon 500, 521<br>Cor's, Round or Square 500, 520                                                                                                     |
| Body Type Weight Fonts 18-19                                                                                                                                                                                                                                              | Cor's Key. Round "K" . 501, 519<br>Column Rules 498-500                                                                                                                                              |
| Body Type References 335                                                                                                                                                                                                                                                  | Column Rules (Beveled) 498-500                                                                                                                                                                       |
| Boldface Italic                                                                                                                                                                                                                                                           | Cut Rule, Short Lengths 490-491                                                                                                                                                                      |
| Border Information 25, 555                                                                                                                                                                                                                                                | Cut Rule, Long Lengths 490-491                                                                                                                                                                       |
| BORDERS                                                                                                                                                                                                                                                                   |                                                                                                                                                                                                      |
| Ancient Roman 371                                                                                                                                                                                                                                                         | Cut Rule, Special                                                                                                                                                                                    |
| Ancient Roman       371         Belclair       358         Black and White       387-393         Chrysanthemum       363         Colonial-Scroll       361         Convex       383         Cosmos       362         Dot and Diamond       394         Festival       398 | Dash Rules 498, 523                                                                                                                                                                                  |
| Biack and White 387-393                                                                                                                                                                                                                                                   | Diamonds 501, 527                                                                                                                                                                                    |
| Chrysanthemum 363                                                                                                                                                                                                                                                         | Foot Slugs (Brass or Metal) 498                                                                                                                                                                      |
| Convex 383                                                                                                                                                                                                                                                                | Labor-Sav'g Fonts 488-489 513-517                                                                                                                                                                    |
| Cosmos                                                                                                                                                                                                                                                                    | Labor-Sav'g F't Schemes 493-496                                                                                                                                                                      |
| Dot and Diamond 394                                                                                                                                                                                                                                                       | Miters, Fonts of 489                                                                                                                                                                                 |
| Festival                                                                                                                                                                                                                                                                  | Miters, Single sets of 489                                                                                                                                                                           |
| Flag 367                                                                                                                                                                                                                                                                  | Miters, Fonts of                                                                                                                                                                                     |
| Festival 368 Festoon 370 Flag 367 Franklin 374-376 Holly 366 Knickerbocker, 1, 2, 3, 4 372 Lafayette 377-379 Lily 384                                                                                                                                                     | Ovals 501, 527                                                                                                                                                                                       |
| Holly 366                                                                                                                                                                                                                                                                 | Panel Rule, Labor-Saving . 518                                                                                                                                                                       |
| Knickerbocker, 1, 2, 3, 4 372                                                                                                                                                                                                                                             | Perforating Rule 502                                                                                                                                                                                 |
| Lily 264                                                                                                                                                                                                                                                                  | Self Adjusting Rule Rorders 510                                                                                                                                                                      |
| Mapleleaf                                                                                                                                                                                                                                                                 | Space Rule Fonts 490                                                                                                                                                                                 |
| Lily                                                                                                                                                                                                                                                                      | Odd Size Schemes 489 Ovals 501, 527 Panel Rule, Labor-Saving 518 Perforating Rule 502 Scoring Rule 502 Self Adjusting Rule Borders 519 Space Rule Fonts 488, 505-512                                 |