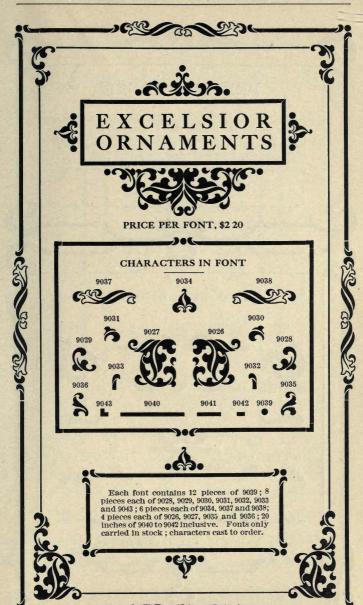

RICE PER FONT, \$2 50

Each Font contains 22 pieces 1601; 16 pieces 1607; 12 pieces 1606; 10 pieces each 1603 to 1605 inclusive; 8 pieces each 1602 and 1603; 4 pieces each 1609, 1610, 1619; 2 pieces each 1611 to 1618 inclusive.

# CHARACTERS IN FONTS

by Microsoft ®

# 20th CENTURY BORDER

PART TWO

### CHARACTERS IN FONTS



### PRICE PER FONT, \$2 50

Each Font contains 22 pieces 1601; 16 pieces 1607; 8 pieces each 1602 to 1606 inclusive; 8 pieces 1609; 4 pieces each 1620 to 1623 inclusive; 2 pieces each 1624 to 1627 inclusive.



### BELCLAIR BORDER



Each font contains 36% inches of 1628 to 1630 inclusive; 4 pieces each of 1631, 1632, 1638, 1639 and 1640; 2 pieces each of 1633, 1634, 1635, 1636, 1637, 1641 and 1642. Fonts only carried in stock; characters cast to order when desired.



# PRESTO BORDER

#### EACH FONT CONTAINS

8 pieces each of 1586, 1589 and 1590; 4 pieces each of 1587, 1588, 1591, 1592, 1593, 1594, 1595, 1596 and 1597; 2 pieces each of 1598, 1599 and 1600; 33 inches of 1581 to 1585 inclusive. Fonts only carried in stock; characters cast to order when desired.

Our 3-point No. 605 Rule can be used in conjunction with

this border to make it any length desired. Price, per foot, 15c.

PRICE PER FONT, \$2 75

#### CHARACTERS IN FONTS



Made of NICKEL-ALLOY METAL



N I C K E L

PRICE PER FONT \$2 00

### CHARACTERS

1469 1464 1465 1463

H 1468

Each Font contains 22 inches of 1463, 6 inches 1464, 16 pieces of 1466, 12 pieces of 1466; pieces each of 1467 and 1468; and 3 pieces of 1469 and 1470. Fonts only carried in stock; characters cast to order.

THE C