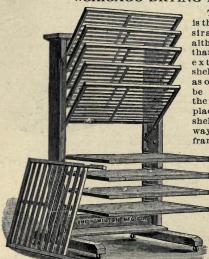

ctually using only 6 square feet of your costly floor space.

These Racks combine many desirable features at a very moderate price. The frame is hardwood and is strongly bolted together. The shelves are carefully and strongly made. The frame is mounted on casters and can be easily moved in any direction when fully loaded.



| SHELVES INCHES SHELVES                   |                |           |
|------------------------------------------|----------------|-----------|
| No. 1                                    | $28 \times 42$ | . \$28 75 |
| No. 2 30 24 x 36 32 00   No. 4 30        | 28 x 42        | 40.50     |
| Dryer Shelves, 24 x 36 inches, per dozen |                | 8.50      |
| Dryer Shelves, 28 x 42 inches, per dozen |                | 9.60      |

#### \*CHICAGO DRYING RACK



The Chicago Drying Rack is the most substantial and desirable drying rack made, although it has fewer shelves than the New York Rack, the extra space between the shelves is a distinct advantage, as on small jobs the sheets can be handled without moving the shelf on which they are placed. When not in use, the shelves may be put out of the way as illustrated in cut; both frame and shelves are built

extra strong; the shelves are framed all around. It is mounted on easters, making it easily moved when filled.

No. 5 . . 24 x 24 . . 12 . . \$20 25 No. 6 . . 24 x 36 . . 10 . . . 22 00 No. 7 . . 30 x 48 . . 10 . . 32 25

No. 5 shelves, per doz. 7 75 No. 6 shelves, per doz. 9 60 No. 7 shelves, per doz. 13 50

Iniv Calif - Digitized by Microsoft (

### EMBOSSING COMPOSITION

| Burbank's | Emboss