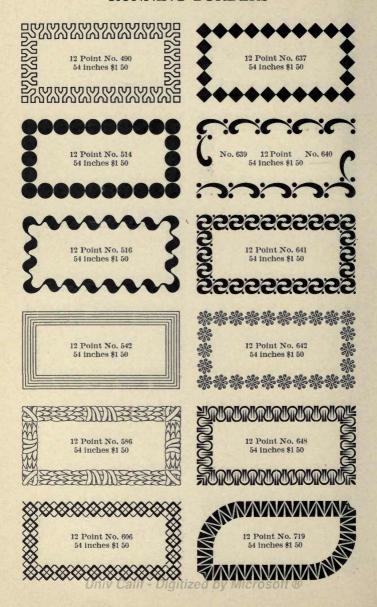

## Type, Borders, Ornaments, Rules, Cuts, Etc.

| A                                                                                                                                                                                                                                                                         | nonpring                                                                                                                                                                                             |
|---------------------------------------------------------------------------------------------------------------------------------------------------------------------------------------------------------------------------------------------------------------------------|------------------------------------------------------------------------------------------------------------------------------------------------------------------------------------------------------|
| PAGE 100 200                                                                                                                                                                                                                                                              | BORDERS PAGE                                                                                                                                                                                         |
| Accents                                                                                                                                                                                                                                                                   | Parallel, Styles 1, 2 and 3 373<br>Pastel 383                                                                                                                                                        |
| Accents, different Languages, 308                                                                                                                                                                                                                                         | Pine Cone 380                                                                                                                                                                                        |
| Admiral 129-131<br>Admiral Figures 315                                                                                                                                                                                                                                    | Presto                                                                                                                                                                                               |
| Admiral Figures 315                                                                                                                                                                                                                                                       | Primitive         383           Repoussé         370           Rinklets         383                                                                                                                  |
| Algebraic Signs                                                                                                                                                                                                                                                           | Repousse                                                                                                                                                                                             |
| Ancient Ornaments, Series L. 386                                                                                                                                                                                                                                          | Roseleaf                                                                                                                                                                                             |
| Ancient Roman Borders 371                                                                                                                                                                                                                                                 | Roseleaf                                                                                                                                                                                             |
| Algebraic Signs. 334 Ancient Gothic 205 Ancient Ornaments, Series L 386 Ancient Roman Borders 371 Ancient Roman Initials 342 Ancient Roman Unitials 342                                                                                                                   | Running, 12 Point 401-409                                                                                                                                                                            |
| Ancient Roman (Lining) 104-101                                                                                                                                                                                                                                            | Running, 12 Point 401-409 Running, 18 Point 410-414 Running, 24 Point 415-418 Running, 36 Point 415-418 Stipple Tint (12 and 24 point) 370 Thistle (18 and 24 Point 360 Twentieth (entury Part 1 356 |
| Ancient Roman Page Orna. 428-431                                                                                                                                                                                                                                          | Running, 36 Point 419-419                                                                                                                                                                            |
| Angular Quads                                                                                                                                                                                                                                                             | Stipple Tint (12 and 24 point) 370                                                                                                                                                                   |
| Antique No. 5                                                                                                                                                                                                                                                             | Thistle (18 and 24 Point 369                                                                                                                                                                         |
| Antique No. 5 Figures 318                                                                                                                                                                                                                                                 |                                                                                                                                                                                                      |
| Arithmetical Signs 324                                                                                                                                                                                                                                                    | Twentieth Century, Part 2. 357                                                                                                                                                                       |
| Auxiliaries                                                                                                                                                                                                                                                               | Wild Rose                                                                                                                                                                                            |
| Antique Condensed 73 Arithmetical Signs 334 Auxiliaries 339-341 Auxiliaries for Body Letter 15, 18                                                                                                                                                                        | Braces, Wide (metal) 335<br>Brackets Nos. 2, 3 and 4 340-341                                                                                                                                         |
|                                                                                                                                                                                                                                                                           | Brackets Nos. 2, 3 and 4 340-341                                                                                                                                                                     |
| В                                                                                                                                                                                                                                                                         |                                                                                                                                                                                                      |
|                                                                                                                                                                                                                                                                           | BRASS LEADERS                                                                                                                                                                                        |
| Belclair Border                                                                                                                                                                                                                                                           | Brass Leads and Slugs 501-502                                                                                                                                                                        |
| Ben, Franklin 108-111                                                                                                                                                                                                                                                     | Brass or Cop. Thin Spaces 502-504                                                                                                                                                                    |
| Ben. Franklin Condensed . 114-116                                                                                                                                                                                                                                         | Labor-Saving Font Prices 490<br>Labor-Savig Fit Schemes 496-497                                                                                                                                      |
| Ben. Franklin Cond. Figures . 323                                                                                                                                                                                                                                         | 2 1 1 1 1 1 1 1 1 1 1 1 1 1 1 1 1 1 1 1                                                                                                                                                              |
| Ben. Franklin Open 112-113                                                                                                                                                                                                                                                | BRASS RULE INFORMATION                                                                                                                                                                               |
| Ben. Franklin Fractions 329<br>Ben. Franklin Initials 343                                                                                                                                                                                                                 | Advertising Rules 497, 523                                                                                                                                                                           |
| Black and White Borders . 387-393                                                                                                                                                                                                                                         | Brass Type 13, 299                                                                                                                                                                                   |
| Rlank-Out Regrers 226                                                                                                                                                                                                                                                     |                                                                                                                                                                                                      |
| Body Italic Fonts 23                                                                                                                                                                                                                                                      | Circles 501 597                                                                                                                                                                                      |
| Body Letter Accents 303                                                                                                                                                                                                                                                   | Corners, Octagon 500, 521                                                                                                                                                                            |
| Body Italic Fonts   23                                                                                                                                                                                                                                                    | Bulletin 270<br>Circles 501, 527<br>Corners, Octagon 500, 521<br>Cor's, Round or Square 500, 520                                                                                                     |
| Body Type Weight Fonts 18-19                                                                                                                                                                                                                                              | Cor's Key. Round "K" . 501, 519<br>Column Rules 498-500                                                                                                                                              |
| Body Type References 335                                                                                                                                                                                                                                                  | Column Rules (Beveled) 498-500                                                                                                                                                                       |
| Boldface Italic                                                                                                                                                                                                                                                           | Cut Rule, Short Lengths 490-491                                                                                                                                                                      |
| Border Information 25, 555                                                                                                                                                                                                                                                | Cut Rule, Long Lengths 490-491                                                                                                                                                                       |
| BORDERS                                                                                                                                                                                                                                                                   |                                                                                                                                                                                                      |
| Ancient Roman 371                                                                                                                                                                                                                                                         | Cut Rule, Special                                                                                                                                                                                    |
| Ancient Roman       371         Belclair       358         Black and White       387-393         Chrysanthemum       363         Colonial-Scroll       361         Convex       383         Cosmos       362         Dot and Diamond       394         Festival       398 | Dash Rules 498, 523                                                                                                                                                                                  |
| Biack and White 387-393                                                                                                                                                                                                                                                   | Diamonds 501, 527                                                                                                                                                                                    |
| Chrysanthemum 363                                                                                                                                                                                                                                                         | Foot Slugs (Brass or Metal) 498                                                                                                                                                                      |
| Convex 383                                                                                                                                                                                                                                                                | Labor-Sav'g Fonts 488-489 513-517                                                                                                                                                                    |
| Cosmos                                                                                                                                                                                                                                                                    | Labor-Sav'g F't Schemes 493-496                                                                                                                                                                      |
| Dot and Diamond 394                                                                                                                                                                                                                                                       | Miters, Fonts of 489                                                                                                                                                                                 |
| Festival                                                                                                                                                                                                                                                                  | Miters, Single sets of 489                                                                                                                                                                           |
| Flag 367                                                                                                                                                                                                                                                                  | Miters, Fonts of                                                                                                                                                                                     |
| Festival 368 Festoon 370 Flag 367 Franklin 374-376 Holly 366 Knickerbocker, 1, 2, 3, 4 372 Lafayette 377-379 Lily 384                                                                                                                                                     | Ovals 501, 527                                                                                                                                                                                       |
| Holly 366                                                                                                                                                                                                                                                                 | Panel Rule, Labor-Saving . 518                                                                                                                                                                       |
| Knickerbocker, 1, 2, 3, 4 372                                                                                                                                                                                                                                             | Perforating Rule 502                                                                                                                                                                                 |
| Lily 264                                                                                                                                                                                                                                                                  | Self Adjusting Rule Rorders 510                                                                                                                                                                      |
| Mapleleaf                                                                                                                                                                                                                                                                 | Space Rule Fonts 490                                                                                                                                                                                 |
| Lily                                                                                                                                                                                                                                                                      | Odd Size Schemes 489 Ovals 501, 527 Panel Rule, Labor-Saving 518 Perforating Rule 502 Scoring Rule 502 Self Adjusting Rule Borders 519 Space Rule Fonts 488, 505-512                                 |