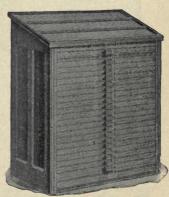

|

Brass Label Holders attached to any Cabinet at an Additional Price of 5 cents per case list.

The Dimensions of Porter Steel-Run Cabinets in inches are as follows:

|                 | HIGH   | WIDE DEEP           |                 | HIGH | WIDE DEEP          |
|-----------------|--------|---------------------|-----------------|------|--------------------|
| 23 Case Cabinet | . 43 . | . 351/2 22          | 40 Case Cabinet | 68   | $35\frac{1}{2}$ 22 |
| 25 Case Cabinet | . 46 . | $.35\frac{1}{2}$ 22 | 50 Case Cabinet | 84   | . 351/2 22         |
| 30 Case Cabinet | . 53 . | . 351/4 22          | 60 Case Cabinet | 99   | 351/6 22           |

No. 7 PORTER STEEL-RUN CABINET



**30-CASE WISCONSIN CABINET** 



With Steel-Runs

20-CASE WISCONSIN CABINET



With Wooden-Runs and Galley Top

Univ Calif - Digitized by Microsoft ®

### WISCONSIN CABINETS WITH WOOD RUNS +

|           |                      |    |   |  |  |   |  |  |  | FL   | AT   | TOP | 6 | AL | LEY TOP |
|-----------|----------------------|----|---|--|--|---|--|--|--|------|------|-----|---|----|---------|
| * No. 19. | 12 Two-thirds Cases  |    |   |  |  |   |  |  |  | . 5  | \$15 | 00  |   |    | \$18 00 |
| No. 20.   | 16 Two-thirds Cases  |    |   |  |  |   |  |  |  |      | 18   | 00  |   |    | 21 00   |
| No. 21.   | 20 Two-thirds Cases  |    |   |  |  |   |  |  |  |      | 21   | 00  |   |    | 24 00   |
| * No. 22. | 12 Three-quarter Ca  | se | S |  |  |   |  |  |  |      | 18   | 00  |   |    | 21 00   |
| * No. 23. | 16 Three-quarter Ca  | se | S |  |  |   |  |  |