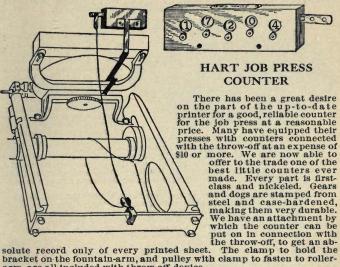

| 2 00   | } |
| 125 CLOU TERRORE CHIEF CONTROL OF A DOUT & ILICH                                                                                                                                               |        | • |

(Note: the Eyelet Attachment is used on the Punching Attachment. It cannot be applied to the Round Cornering Machine alone.)

Style O Eyelet Set uses AO eyelet; fits hole of Style A Punch. Style P Eyelet Set uses BP eyelet; fits hole of Style B Punch. Style Q Eyelet Set uses CCQ eyelet; fits hole of Style CC Punch. Style R Eyelet Set uses DDR eyelet; fits hole of Style DD Punch. Style E Eyelet Set uses ES eyelet; fits hole of Style E Punch.

## COUNTING MACHINES



arm, are all included with throw-off device.

Instructions.-When clamped on, as shown in cut, bend arm up so counter is perpendicular. Put the cord through roller and around the eccentric shaft and fasten to set screw. When the impression is on, counter will register, and when off, cord will be loose and not register. These are for Chandler & Price presses and all Gordons and others working that way.

For the Universal and those working that way, the counter is fastened under the throw-off, and when the press moves up it will register just before the impression. We send a device to reverse the handle movement.

| Size 13/4 x 41/4 inches, registering 10,000 |  |  |  |  |  |  |  |  | <br>. \$3 | 00 |
|---------------------------------------------|--|--|--|--|--|--|--|--|-----------|----|
|