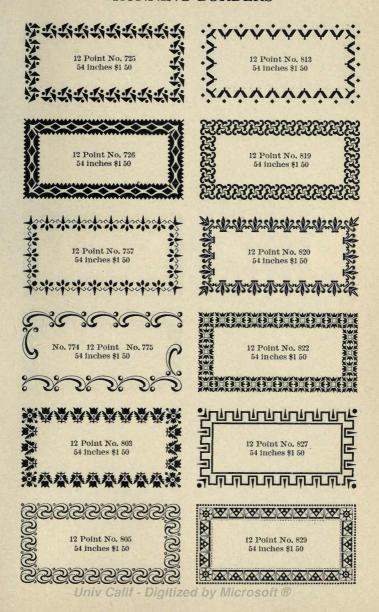

## Type, Borders, Ornaments, Rules, Cuts, Etc.

| A                                                                                                                                                                                                                                                                         | nonpring                                                                                                                                                                                             |
|---------------------------------------------------------------------------------------------------------------------------------------------------------------------------------------------------------------------------------------------------------------------------|------------------------------------------------------------------------------------------------------------------------------------------------------------------------------------------------------|
| PAGE 100 200                                                                                                                                                                                                                                                              | BORDERS PAGE                                                                                                                                                                                         |
| Accents                                                                                                                                                                                                                                                                   | Parallel, Styles 1, 2 and 3 373<br>Pastel 383                                                                                                                                                        |
| Accents, different Languages, 308                                                                                                                                                                                                                                         | Pine Cone 380                                                                                                                                                                                        |
| Admiral 129-131<br>Admiral Figures 315                                                                                                                                                                                                                                    | Presto                                                                                                                                                                                               |
| Admiral Figures 315                                                                                                                                                                                                                                                       | Primitive         383           Repoussé         370           Rinklets         383                                                                                                                  |
| Algebraic Signs                                                                                                                                                                                                                                                           | Repousse                                                                                                                                                                                             |
| Ancient Ornaments, Series L. 386                                                                                                                                                                                                                                          | Roseleaf                                                                                                                                                                                             |
| Ancient Roman Borders 371                                                                                                                                                                                                                                                 | Roseleaf                                                                                                                                                                                             |
| Algebraic Signs. 334 Ancient Gothic 205 Ancient Ornaments, Series L 386 Ancient Roman Borders 371 Ancient Roman Initials 342 Ancient Roman Unitials 342                                                                                                                   | Running, 12 Point 401-409                                                                                                                                                                            |
| Ancient Roman (Lining) 104-101                                                                                                                                                                                                                                            | Running, 12 Point 401-409 Running, 18 Point 410-414 Running, 24 Point 415-418 Running, 36 Point 415-418 Stipple Tint (12 and 24 point) 370 Thistle (18 and 24 Point 360 Twentieth (entury Part 1 356 |
| Ancient Roman Page Orna. 428-431                                                                                                                                                                                                                                          | Running, 36 Point 419-419                                                                                                                                                                            |
| Angular Quads                                                                                                                                                                                                                                                             | Stipple Tint (12 and 24 point) 370                                                                                                                                                                   |
| Antique No. 5                                                                                                                                                                                                                                                             | Thistle (18 and 24 Point 369                                                                                                                                                                         |
| Antique No. 5 Figures 318                                                                                                                                                                                                                                                 |                                                                                                                                                                                                      |
| Arithmetical Signs 324                                                                                                                                                                                                                                                    | Twentieth Century, Part 2. 357                                                                                                                                                                       |
| Auxiliaries                                                                                                                                                                                                                                                               | Wild Rose                                                                                                                                                                                            |
| Antique Condensed 73 Arithmetical Signs 334 Auxiliaries 339-341 Auxiliaries for Body Letter 15, 18                                                                                                                                                                        | Braces, Wide (metal) 335<br>Brackets Nos. 2, 3 and 4 340-341                                                                                                                                         |
|                                                                                                                                                                                                                                                                           | Brackets Nos. 2, 3 and 4 340-341                                                                                                                                                                     |
| В                                                                                                                                                                                                                                                                         |                                                                                                                                                                                                      |
|                                                                                                                                                                                                                                                                           | BRASS LEADERS                                                                                                                                                                                        |
| Belclair Border                                                                                                                                                                                                                                                           | Brass Leads and Slugs 501-502                                                                                                                                                                        |
| Ben, Franklin 108-111                                                                                                                                                                                                                                                     | Brass or Cop. Thin Spaces 502-504                                                                                                                                                                    |
| Ben. Franklin Condensed . 114-116                                                                                                                                                                                                                                         | Labor-Saving Font Prices 490<br>Labor-Savig Fit Schemes 496-497                                                                                                                                      |
| Ben. Franklin Cond. Figures . 323                                                                                                                                                                                                                                         | 2 1 1 1 1 1 1 1 1 1 1 1 1 1 1 1 1 1 1 1                                                                                                                                                              |
| Ben. Franklin Open 112-113                                                                                                                                                                                                                                                | BRASS RULE INFORMATION                                                                                                                                                                               |
| Ben. Franklin Fractions 329<br>Ben. Franklin Initials 343                                                                                                                                                                                                                 | Advertising Rules 497, 523                                                                                                                                                                           |
| Black and White Borders . 387-393                                                                                                                                                                                                                                         | Brass Type 13, 299                                                                                                                                                                                   |
| Rlank-Out Regrers 226                                                                                                                                                                                                                                                     |                                                                                                                                                                                                      |
| Body Italic Fonts 23                                                                                                                                                                                                                                                      | Circles 501 597                                                                                                                                                                                      |
| Body Letter Accents 303                                                                                                                                                                                                                                                   | Corners, Octagon 500, 521                                                                                                                                                                            |
| Body Italic Fonts   23                                                                                                                                                                                                                                                    | Bulletin 270<br>Circles 501, 527<br>Corners, Octagon 500, 521<br>Cor's, Round or Square 500, 520                                                                                                     |
| Body Type Weight Fonts 18-19                                                                                                                                                                                                                                              | Cor's Key. Round "K" . 501, 519<br>Column Rules 498-500                                                                                                                                              |
| Body Type References 335                                                                                                                                                                                                                                                  | Column Rules (Beveled) 498-500                                                                                                                                                                       |
| Boldface Italic                                                                                                                                                                                                                                                           | Cut Rule, Short Lengths 490-491                                                                                                                                                                      |
| Border Information 25, 555                                                                                                                                                                                                                                                | Cut Rule, Long Lengths 490-491                                                                                                                                                                       |
| BORDERS                                                                                                                                                                                                                                                                   |                                                                                                                                                                                                      |
| Ancient Roman 371                                                                                                                                                                                                                                                         | Cut Rule, Special                                                                                                                                                                                    |
| Ancient Roman       371         Belclair       358         Black and White       387-393         Chrysanthemum       363         Colonial-Scroll       361         Convex       383         Cosmos       362         Dot and Diamond       394         Festival       398 | Dash Rules 498, 523                                                                                                                                                                                  |
| Biack and White 387-393                                                                                                                                                                                                                                                   | Diamonds 501, 527                                                                                                                                                                                    |
| Chrysanthemum 363                                                                                                                                                                                                                                                         | Foot Slugs (Brass or Metal) 498                                                                                                                                                                      |
| Convex 383                                                                                                                                                                                                                                                                | Labor-Sav'g Fonts 488-489 513-517                                                                                                                                                                    |
| Cosmos                                                                                                                                                                                                                                                                    | Labor-Sav'g F't Schemes 493-496                                                                                                                                                                      |
| Dot and Diamond 394                                                                                                                                                                                                                                                       | Miters, Fonts of 489                                                                                                                                                                                 |
| Festival                                                                                                                                                                                                                                                                  | Miters, Single sets of 489                                                                                                                                                                           |
| Flag 367                                                                                                                                                                                                                                                                  | Miters, Fonts of                                                                                                                                                                                     |
| Festival 368 Festoon 370 Flag 367 Franklin 374-376 Holly 366 Knickerbocker, 1, 2, 3, 4 372 Lafayette 377-379 Lily 384                                                                                                                                                     | Ovals 501, 527                                                                                                                                                                                       |
| Holly 366                                                                                                                                                                                                                                                                 | Panel Rule, Labor-Saving . 518                                                                                                                                                                       |
| Knickerbocker, 1, 2, 3, 4 372                                                                                                                                                                                                                                             | Perforating Rule 502                                                                                                                                                                                 |
| Lily 264                                                                                                                                                                                                                                                                  | Self Adjusting Rule Rorders 510                                                                                                                                                                      |
| Mapleleaf                                                                                                                                                                                                                                                                 | Space Rule Fonts 490                                                                                                                                                                                 |
| Lily                                                                                                                                                                                                                                                                      | Odd Size Schemes 489 Ovals 501, 527 Panel Rule, Labor-Saving 518 Perforating Rule 502 Scoring Rule 502 Self Adjusting Rule Borders 519 Space Rule Fonts 488, 505-512                                 |