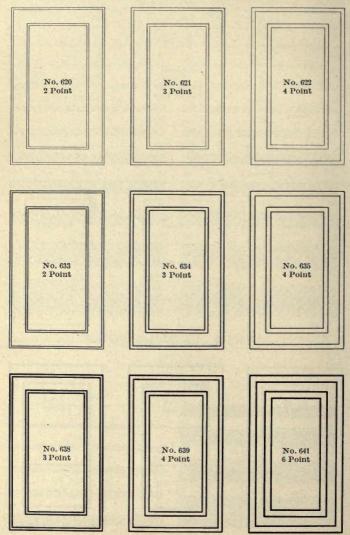

## Type, Borders, Ornaments, Rules, Cuts, Etc.

| A                                                                                                                                                                                                                                                                         | nonpring                                                                                                                                                                                             |
|---------------------------------------------------------------------------------------------------------------------------------------------------------------------------------------------------------------------------------------------------------------------------|------------------------------------------------------------------------------------------------------------------------------------------------------------------------------------------------------|
| PAGE 100 200                                                                                                                                                                                                                                                              | BORDERS PAGE                                                                                                                                                                                         |
| Accents                                                                                                                                                                                                                                                                   | Parallel, Styles 1, 2 and 3 373<br>Pastel 383                                                                                                                                                        |
| Accents, different Languages, 308                                                                                                                                                                                                                                         | Pine Cone 380                                                                                                                                                                                        |
| Admiral 129-131<br>Admiral Figures 315                                                                                                                                                                                                                                    | Presto                                                                                                                                                                                               |
| Admiral Figures 315                                                                                                                                                                                                                                                       | Primitive         383           Repoussé         370           Rinklets         383                                                                                                                  |
| Algebraic Signs                                                                                                                                                                                                                                                           | Repousse                                                                                                                                                                                             |
| Ancient Ornaments, Series L. 386                                                                                                                                                                                                                                          | Roseleaf                                                                                                                                                                                             |
| Ancient Roman Borders 371                                                                                                                                                                                                                                                 | Roseleaf                                                                                                                                                                                             |
| Algebraic Signs. 334 Ancient Gothic 205 Ancient Ornaments, Series L 386 Ancient Roman Borders 371 Ancient Roman Initials 342 Ancient Roman Unitials 342                                                                                                                   | Running, 12 Point 401-409                                                                                                                                                                            |
| Ancient Roman (Lining) 104-101                                                                                                                                                                                                                                            | Running, 12 Point 401-409 Running, 18 Point 410-414 Running, 24 Point 415-418 Running, 36 Point 415-418 Stipple Tint (12 and 24 point) 370 Thistle (18 and 24 Point 360 Twentieth (entury Part 1 356 |
| Ancient Roman Page Orna. 428-431                                                                                                                                                                                                                                          | Running, 36 Point 419-419                                                                                                                                                                            |
| Angular Quads                                                                                                                                                                                                                                                             | Stipple Tint (12 and 24 point) 370                                                                                                                                                                   |
| Antique No. 5                                                                                                                                                                                                                                                             | Thistle (18 and 24 Point 369                                                                                                                                                                         |
| Antique No. 5 Figures 318                                                                                                                                                                                                                                                 |                                                                                                                                                                                                      |
| Arithmetical Signs 324                                                                                                                                                                                                                                                    | Twentieth Century, Part 2. 357                                                                                                                                                                       |
| Auxiliaries                                                                                                                                                                                                                                                               | Wild Rose                                                                                                                                                                                            |
| Antique Condensed 73 Arithmetical Signs 334 Auxiliaries 339-341 Auxiliaries for Body Letter 15, 18                                                                                                                                                                        | Braces, Wide (metal) 335<br>Brackets Nos. 2, 3 and 4 340-341                                                                                                                                         |
|                                                                                                                                                                                                                                                                           | Brackets Nos. 2, 3 and 4 340-341                                                                                                                                                                     |
| В                                                                                                                                                                                                                                                                         |                                                                                                                                                                                                      |
|                                                                                                                                                                                                                                                                           | BRASS LEADERS                                                                                                                                                                                        |
| Belclair Border                                                                                                                                                                                                                                                           | Brass Leads and Slugs 501-502                                                                                                                                                                        |
| Ben, Franklin 108-111                                                                                                                                                                                                                                                     | Brass or Cop. Thin Spaces 502-504                                                                                                                                                                    |
| Ben. Franklin Condensed . 114-116                                                                                                                                                                                                                                         | Labor-Saving Font Prices 490<br>Labor-Savig Fit Schemes 496-497                                                                                                                                      |
| Ben. Franklin Cond. Figures . 323                                                                                                                                                                                                                                         | 2 1 1 1 1 1 1 1 1 1 1 1 1 1 1 1 1 1 1 1                                                                                                                                                              |
| Ben. Franklin Open 112-113                                                                                                                                                                                                                                                | BRASS RULE INFORMATION                                                                                                                                                                               |
| Ben. Franklin Fractions 329<br>Ben. Franklin Initials 343                                                                                                                                                                                                                 | Advertising Rules 497, 523                                                                                                                                                                           |
| Black and White Borders . 387-393                                                                                                                                                                                                                                         | Brass Type 13, 299                                                                                                                                                                                   |
| Rlank-Out Regrers 226                                                                                                                                                                                                                                                     |                                                                                                                                                                                                      |
| Body Italic Fonts 23                                                                                                                                                                                                                                                      | Circles 501 597                                                                                                                                                                                      |
| Body Letter Accents 303                                                                                                                                                                                                                                                   | Corners, Octagon 500, 521                                                                                                                                                                            |
| Body Italic Fonts   23                                                                                                                                                                                                                                                    | Bulletin 270<br>Circles 501, 527<br>Corners, Octagon 500, 521<br>Cor's, Round or Square 500, 520                                                                                                     |
| Body Type Weight Fonts 18-19                                                                                                                                                                                                                                              | Cor's Key. Round "K" . 501, 519<br>Column Rules 498-500                                                                                                                                              |
| Body Type References 335                                                                                                                                                                                                                                                  | Column Rules (Beveled) 498-500                                                                                                                                                                       |
| Boldface Italic                                                                                                                                                                                                                                                           | Cut Rule, Short Lengths 490-491                                                                                                                                                                      |
| Border Information 25, 555                                                                                                                                                                                                                                                | Cut Rule, Long Lengths 490-491                                                                                                                                                                       |
| BORDERS                                                                                                                                                                                                                                                                   |                                                                                                                                                                                                      |
| Ancient Roman 371                                                                                                                                                                                                                                                         | Cut Rule, Special                                                                                                                                                                                    |
| Ancient Roman       371         Belclair       358         Black and White       387-393         Chrysanthemum       363         Colonial-Scroll       361         Convex       383         Cosmos       362         Dot and Diamond       394         Festival       398 | Dash Rules 498, 523                                                                                                                                                                                  |
| Biack and White 387-393                                                                                                                                                                                                                                                   | Diamonds 501, 527                                                                                                                                                                                    |
| Chrysanthemum 363                                                                                                                                                                                                                                                         | Foot Slugs (Brass or Metal) 498                                                                                                                                                                      |
| Convex 383                                                                                                                                                                                                                                                                | Labor-Sav'g Fonts 488-489 513-517                                                                                                                                                                    |
| Cosmos                                                                                                                                                                                                                                                                    | Labor-Sav'g F't Schemes 493-496                                                                                                                                                                      |
| Dot and Diamond 394                                                                                                                                                                                                                                                       | Miters, Fonts of 489                                                                                                                                                                                 |
| Festival                                                                                                                                                                                                                                                                  | Miters, Single sets of 489                                                                                                                                                                           |
| Flag 367                                                                                                                                                                                                                                                                  | Miters, Fonts of                                                                                                                                                                                     |
| Festival 368 Festoon 370 Flag 367 Franklin 374-376 Holly 366 Knickerbocker, 1, 2, 3, 4 372 Lafayette 377-379 Lily 384                                                                                                                                                     | Ovals 501, 527                                                                                                                                                                                       |
| Holly 366                                                                                                                                                                                                                                                                 | Panel Rule, Labor-Saving . 518                                                                                                                                                                       |
| Knickerbocker, 1, 2, 3, 4 372                                                                                                                                                                                                                                             | Perforating Rule 502                                                                                                                                                                                 |
| Lily 264                                                                                                                                                                                                                                                                  | Self Adjusting Rule Rorders 510                                                                                                                                                                      |
| Mapleleaf                                                                                                                                                                                                                                                                 | Space Rule Fonts 490                                                                                                                                                                                 |
| Lily                                                                                                                                                                                                                                                                      | Odd Size Schemes 489 Ovals 501, 527 Panel Rule, Labor-Saving 518 Perforating Rule 502 Scoring Rule 502 Self Adjusting Rule Borders 519 Space Rule Fonts 488, 505-512                                 |