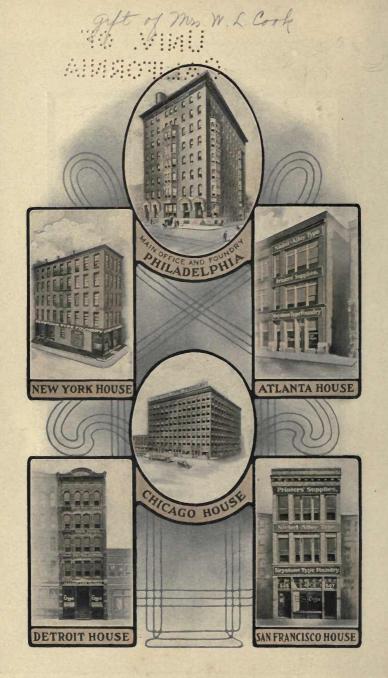

## KEYSTONE TYPE FOUNDRY

PHILADELPHIA
NEW YORK
CHICAGO
ATLANTA
DETROIT
SAN FRANCISCO

1906-7

GIFT OF Mrs.William L.Cook

586424

Digitized for Microsoft Corporation
by the Internet Archive in 2007.
From University of California Libraries.
May be used for non-commercial, personal, research, or educational purposes, or any fair use.
May not be indexed in a commercial service.

## HOUSES AND SELLING AGENCIES OF KEYSTONE TYPE FOUNDRY

## HOUSES

| PHILADELPHIA |     |      |    |        | Main Office and Foundry                                |
|--------------|-----|------|----|--------|--------------------------------------------------------|
|              | 9tl | h ar | nd | Spruc  | e Streets                                              |
| NEW YORK .   |     |      |    |        | William and Spruce Streets                             |
| ATLANTA .    |     |      |    |        | . 51 West Mitchell Street                              |
| CHICAGO      |     | . 1  |    |        | 529-531 Wabash Avenue                                  |
| DETROIT      |     |      |    |        | . 43 Larned Street, West                               |
| SAN FRANCISC | 0   |      |    | Presen | t Address, 304 Telegraph Avenue<br>Oakland, California |

| DETROIT 43 Larned Street, West                                                      |
|-------------------------------------------------------------------------------------|
| SAN FRANCISCO Present Address, 304 Telegraph Avenue Oakland, California             |
| SELLING AGENCIES                                                                    |
| CHICAGO 121 and 123 Plymouth Court                                                  |
| Champlin Type and Machinery Company                                                 |
| RICHMOND 17, 19 and 21 N. 12th Street The Richmond Type and Electrotype Foundry     |
| NEW HAVEN 391-395 State Street Norman Printers' Supply Co.                          |
| DALLAS                                                                              |
| LONDON, ENG 72 and 75 Turnmill Street, E. C. Soldan & Company                       |
| MONTREAL, CANADA 46 Victoria Square George M. Stewart                               |
| MEXICO CITY, MEXICO . 2nd Independencia No. 8<br>International Printers' Supply Co. |
| HAVANA, CUBA Muralla 39  Hourcade, Crews & Co.                                      |