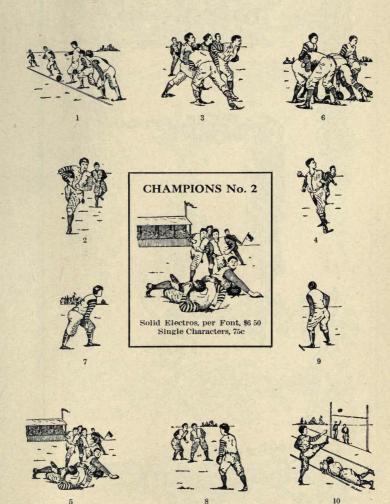

## Type, Borders, Ornaments, Rules, Cuts, Etc.

| A                                                                                                                                                                                                                                                                         | nonpring                                                                                                                                                                                             |
|---------------------------------------------------------------------------------------------------------------------------------------------------------------------------------------------------------------------------------------------------------------------------|------------------------------------------------------------------------------------------------------------------------------------------------------------------------------------------------------|
| PAGE 100 200                                                                                                                                                                                                                                                              | BORDERS PAGE                                                                                                                                                                                         |
| Accents                                                                                                                                                                                                                                                                   | Parallel, Styles 1, 2 and 3 373<br>Pastel 383                                                                                                                                                        |
| Accents, different Languages, 308                                                                                                                                                                                                                                         | Pine Cone 380                                                                                                                                                                                        |
| Admiral 129-131<br>Admiral Figures 315                                                                                                                                                                                                                                    | Presto                                                                                                                                                                                               |
| Admiral Figures 315                                                                                                                                                                                                                                                       | Primitive         383           Repoussé         370           Rinklets         383                                                                                                                  |
| Algebraic Signs                                                                                                                                                                                                                                                           | Repousse                                                                                                                                                                                             |
| Ancient Ornaments, Series L. 386                                                                                                                                                                                                                                          | Roseleaf                                                                                                                                                                                             |
| Ancient Roman Borders 371                                                                                                                                                                                                                                                 | Roseleaf                                                                                                                                                                                             |
| Algebraic Signs. 334 Ancient Gothic 205 Ancient Ornaments, Series L 386 Ancient Roman Borders 371 Ancient Roman Initials 342 Ancient Roman Unitials 342                                                                                                                   | Running, 12 Point 401-409                                                                                                                                                                            |
| Ancient Roman (Lining) 104-101                                                                                                                                                                                                                                            | Running, 12 Point 401-409 Running, 18 Point 410-414 Running, 24 Point 415-418 Running, 36 Point 415-418 Stipple Tint (12 and 24 point) 370 Thistle (18 and 24 Point 360 Twentieth (entury Part 1 356 |
| Ancient Roman Page Orna. 428-431                                                                                                                                                                                                                                          | Running, 36 Point 419-419                                                                                                                                                                            |
| Angular Quads                                                                                                                                                                                                                                                             | Stipple Tint (12 and 24 point) 370                                                                                                                                                                   |
| Antique No. 5                                                                                                                                                                                                                                                             | Thistle (18 and 24 Point 369                                                                                                                                                                         |
| Antique No. 5 Figures 318                                                                                                                                                                                                                                                 |                                                                                                                                                                                                      |
| Arithmetical Signs 324                                                                                                                                                                                                                                                    | Twentieth Century, Part 2. 357                                                                                                                                                                       |
| Auxiliaries                                                                                                                                                                                                                                                               | Wild Rose                                                                                                                                                                                            |
| Antique Condensed 73 Arithmetical Signs 334 Auxiliaries 339-341 Auxiliaries for Body Letter 15, 18                                                                                                                                                                        | Braces, Wide (metal) 335<br>Brackets Nos. 2, 3 and 4 340-341                                                                                                                                         |
|                                                                                                                                                                                                                                                                           | Brackets Nos. 2, 3 and 4 340-341                                                                                                                                                                     |
| В                                                                                                                                                                                                                                                                         |                                                                                                                                                                                                      |
|                                                                                                                                                                                                                                                                           | BRASS LEADERS                                                                                                                                                                                        |
| Belclair Border                                                                                                                                                                                                                                                           | Brass Leads and Slugs 501-502                                                                                                                                                                        |
| Ben, Franklin 108-111                                                                                                                                                                                                                                                     | Brass or Cop. Thin Spaces 502-504                                                                                                                                                                    |
| Ben. Franklin Condensed . 114-116                                                                                                                                                                                                                                         | Labor-Saving Font Prices 490<br>Labor-Savig Fit Schemes 496-497                                                                                                                                      |
| Ben. Franklin Cond. Figures . 323                                                                                                                                                                                                                                         | 2 1 1 1 1 1 1 1 1 1 1 1 1 1 1 1 1 1 1 1                                                                                                                                                              |
| Ben. Franklin Open 112-113                                                                                                                                                                                                                                                | BRASS RULE INFORMATION                                                                                                                                                                               |
| Ben. Franklin Fractions 329<br>Ben. Franklin Initials 343                                                                                                                                                                                                                 | Advertising Rules 497, 523                                                                                                                                                                           |
| Black and White Borders . 387-393                                                                                                                                                                                                                                         | Brass Type 13, 299                                                                                                                                                                                   |
| Rlank-Out Regrers 226                                                                                                                                                                                                                                                     |                                                                                                                                                                                                      |
| Body Italic Fonts 23                                                                                                                                                                                                                                                      | Circles 501 597                                                                                                                                                                                      |
| Body Letter Accents 303                                                                                                                                                                                                                                                   | Corners, Octagon 500, 521                                                                                                                                                                            |
| Body Italic Fonts   23                                                                                                                                                                                                                                                    | Bulletin 270<br>Circles 501, 527<br>Corners, Octagon 500, 521<br>Cor's, Round or Square 500, 520                                                                                                     |
| Body Type Weight Fonts 18-19                                                                                                                                                                                                                                              | Cor's Key. Round "K" . 501, 519<br>Column Rules 498-500                                                                                                                                              |
| Body Type References 335                                                                                                                                                                                                                                                  | Column Rules (Beveled) 498-500                                                                                                                                                                       |
| Boldface Italic                                                                                                                                                                                                                                                           | Cut Rule, Short Lengths 490-491                                                                                                                                                                      |
| Border Information 25, 555                                                                                                                                                                                                                                                | Cut Rule, Long Lengths 490-491                                                                                                                                                                       |
| BORDERS                                                                                                                                                                                                                                                                   |                                                                                                                                                                                                      |
| Ancient Roman 371                                                                                                                                                                                                                                                         | Cut Rule, Special                                                                                                                                                                                    |
| Ancient Roman       371         Belclair       358         Black and White       387-393         Chrysanthemum       363         Colonial-Scroll       361         Convex       383         Cosmos       362         Dot and Diamond       394         Festival       398 | Dash Rules 498, 523                                                                                                                                                                                  |
| Biack and White 387-393                                                                                                                                                                                                                                                   | Diamonds 501, 527                                                                                                                                                                                    |
| Chrysanthemum 363                                                                                                                                                                                                                                                         | Foot Slugs (Brass or Metal) 498                                                                                                                                                                      |
| Convex 383                                                                                                                                                                                                                                                                | Labor-Sav'g Fonts 488-489 513-517                                                                                                                                                                    |
| Cosmos                                                                                                                                                                                                                                                                    | Labor-Sav'g F't Schemes 493-496                                                                                                                                                                      |
| Dot and Diamond 394                                                                                                                                                                                                                                                       | Miters, Fonts of 489                                                                                                                                                                                 |
| Festival                                                                                                                                                                                                                                                                  | Miters, Single sets of 489                                                                                                                                                                           |
| Flag 367                                                                                                                                                                                                                                                                  | Miters, Fonts of                                                                                                                                                                                     |
| Festival 368 Festoon 370 Flag 367 Franklin 374-376 Holly 366 Knickerbocker, 1, 2, 3, 4 372 Lafayette 377-379 Lily 384                                                                                                                                                     | Ovals 501, 527                                                                                                                                                                                       |
| Holly 366                                                                                                                                                                                                                                                                 | Panel Rule, Labor-Saving . 518                                                                                                                                                                       |
| Knickerbocker, 1, 2, 3, 4 372                                                                                                                                                                                                                                             | Perforating Rule 502                                                                                                                                                                                 |
| Lily 264                                                                                                                                                                                                                                                                  | Self Adjusting Rule Rorders 510                                                                                                                                                                      |
| Mapleleaf                                                                                                                                                                                                                                                                 | Space Rule Fonts 490                                                                                                                                                                                 |
| Lily                                                                                                                                                                                                                                                                      | Odd Size Schemes 489 Ovals 501, 527 Panel Rule, Labor-Saving 518 Perforating Rule 502 Scoring Rule 502 Self Adjusting Rule Borders 519 Space Rule Fonts 488, 505-512                                 |