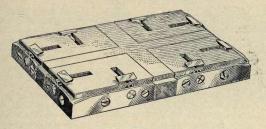

| WITHOUT<br>EXTENSION                | CROSS A | CROSS B                              | CROSS C |
|--------------------------------------------------------------------------------------------------|-------------------------------------|---------|--------------------------------------|---------|
| Outside dimension of Blocks<br>Largest Plate, including Bevel<br>Smallest Plate, including Bevel | 4 x6<br>37/8 x 5 7/8<br>25/8 x 45/8 |         | 5½ x7¾<br>4½ x7¾<br>3½ x6¾<br>3% x6¾ |         |
| Iron Extension Block, each                                                                       |                                     |         |                                      |         |

Iron Parallel Extension Strips, set . . . . . . .

# IRON STEREOTYPE BLOCKS

#### \*IRON REGISTER BLOCKS



This illustration shows the four corner sections used with cross "A." It also shows how this block differs from the regular extension block, each corner section having two hooks, so that a plate can be moved in any direction—up or down, sideways or at an angle—without disturbing any other portion of the form. The four corner sections are separate and made to a standard size, each measuring 2x3 inches, and when placed together they measure 4x6 inches. The block can be extended to any desired size by inserting between the corner sections the extension crosses. The three regular size crosses cover all plates from 1½x3½ up to and including 5½x3½ inches. Crosses are accurately made and the corner sections fit them snugly. Larger crosses made to order. (See below.) Regular blocks allow half-in