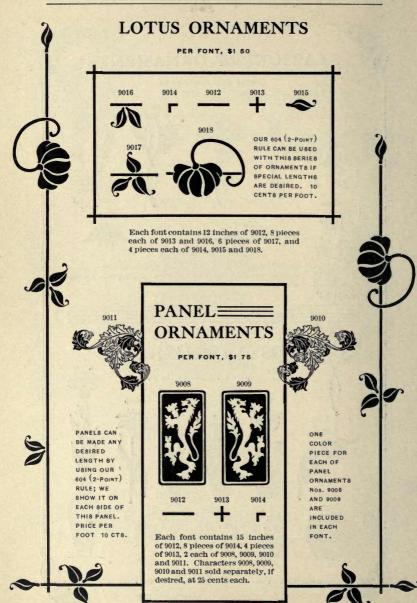

8, 1291; 2 types 1289, 1290. Complete fonts carried in stock; characters cast to order. Section No. 43 contains same number of pieces as Section No. 42.





Each font of Section No. 44 contains 8 types of 1158; 27 inches 1302;  $11\frac{1}{2}$  inches of 1308; 8 types of 1304; 4 types each of 1305, 1306, 1307, 1308, 1309, and 1312; 2 types each 1310 and 1311. Section No. 45 contains same number of pieces as Section No. 44.





Each font contains 6 inches of 1323; 18 inches of 1324; 8 types 1325; 16 types of 1326; 6 types of 1327; 12 types of 1328; 12 types of 1329; 6 types of 1330.

# STATIONERS' ORNAMENTS

PRICE PER FONT, \$1 25



Each font contains 6 pieces of 9004, 4 pieces of 9007, 2 pieces each of 9001, 9002, 9003, 9005 and 9006. Color pieces for 9006 are included in each font.













# **POINTERS**

PRICE PER FONT, \$1 25



# POINTERS SHADED

PRICE PER FONT, \$1 25



# POINTERS OUTLINE

PRICE PER FONT, \$1 25



# ANCIENT ORNAMENTS

#### SERIES L

EIGHT POINT, PER FONT, \$0 50

TEN POINT, PER FONT, \$0 50

TWELVE POINT, PER FONT, \$0 50

FOURTEEN POINT, PER FONT, \$0 50



EIGHTEEN POINT, PER FONT, \$0 75





TWENTY-FOUR POINT, PER FONT, \$0 90





Univ Calif - Digitized by Microsoft ®

24 Point No. 3 36 inches \$1 65 18 Point No. 3 36 inches \$1 30 12 Point No. 3 54 inches \$1 50 高色色色色色色色 6 Point No. 3 60 in. \$1 50



Univ Calif - Digitized by Microsoft ®

24 Point No. 5 36 inches \$1 65 12 Point No. 5 54 inches \$1 50 6 Point No. 5 60 in. \$1 50

Univ Calif - Digitized by Microsoft ®



#### **BLACK AND WHITE BORDERS**

24 Point No. 7 36 inches \$1 65