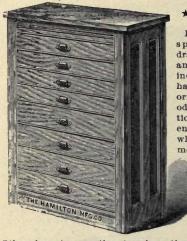

---|
| PRI                                                                                       | CES              |

| With racks | for 1 | 6 cases |   |   |    |   |  |   |  |  |  |  |  |  |  | \$20 0 | 0 |
|------------|-------|---------|---|---|----|---|--|---|--|--|--|--|--|--|--|--------|---|
| With racks | for 2 | cases   |   |   |    |   |  |   |  |  |  |  |  |  |  | 23 0   | U |
| With racks | for 2 | cases   |   |   |    |   |  |   |  |  |  |  |  |  |  | 28 0   | U |
| With racks | for 3 | cases   | Ü | i | ú  | ú |  | Ĺ |  |  |  |  |  |  |  | 32 0   | 0 |
| With racks | for 3 | cases   |   |   |    |   |  |   |  |  |  |  |  |  |  | 35 0   | 0 |
| With racks | for 4 | 0 cases |   |   | Ĭ. |   |  |   |  |  |  |  |  |  |  | 40 0   | 0 |

These prices are for the case racks only.



#### \*SPECIMEN CABINETS

Designed specially for keeping specimens of printing. The drawers have movable partitions, and are made in two depths—2½ inches and 5 inches. They are handsomely made, and will be an ornament to any office. The methodical classification and preservation of specimens in a cabinet enables customers to decide on what they want quickly. A specimen cabinet is a necessity in every

printing office, if you let the public see what you have to sell they will become buyers.

INS. OVER ALL

1. 8 Drawers, 26x37x19...\$22 00 2. 12 Drawers, 26x53x19... 32 00

Other sizes at proportionate prices; the illustration shows No. 1 Cabinet.

### INDEXED ELECTROTYPE CABINETS

The use of these Indexed Electrotype Cabinets absolutely prevents any cut from being lost or mislaid, and but