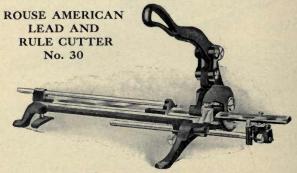

Contains 4,200 pieces (550 yds.), 6-point and 12-point, in lengths from 10 to 51 ems, varying by one pica only, 100 pieces of each length, with case, \$18.00; without case, \$11.00.

No. 4. Contains 2,100 pieces (275 yds.), one-half the amount in No. 3; same lengths, from 10 to 51 ems, 12-point, varying by 12-point only, 50 pieces of each length, with case, \$11.00; without case, \$5.50.

Larger sizes at short notice. For prices of cut reglet, without cases, see under Furniture and Reglet.

# LAMP BRACKETS



# LEAD AND RULE CUTTERS



# SINGLE GAUGE LEAD CUTTER



( . W B. 9 ! )

A cheap lead cutter. The knife has a shear cut, thus making the machine available for cutting thin brass rule as well as leads.

Price.....\$200

Univ Calif - Digitized by Microsoft ®

# LEAD AND RULE CUTTERS





# LEADS AND SLUGS

Just a word about Keystone Leads and Slugs-There are none better; you will be wasting valuable time in looking for their equal. MORAL: "Sell Keystone Leads, and sell plenty of them." Like a country stage coach the print-shop has always room for more. Do away with that wornout phrase "turn for them," so often heard in the composing room. For prices, see Page 503.

#### LABOR-SAVING FONTS

Labor-Saving Metal Leads and Slugs in graduated lengths from 4 to 25 ems inclusive are carried in stock in fonts of 25 pounds, 50 pounds and multiples thereof.

For prices, see Page 503.

# LEADER BOXES

Just "the thing" for holding leaders. The size is 5x8 x134 inches. You will require one for every size of body type in your office.

Each . . . . . . . . . . . . . . . \$0 25 Per dozen