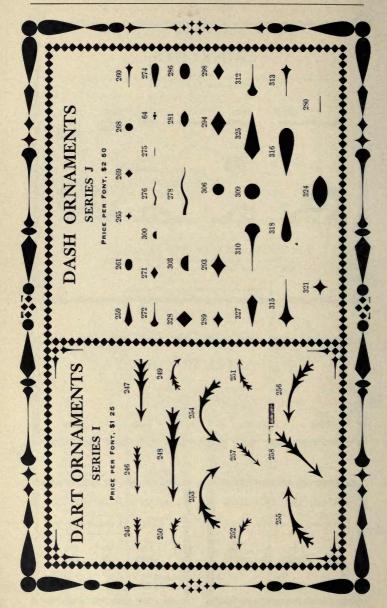

## Type, Borders, Ornaments, Rules, Cuts, Etc.

| A                                                                                                                                                                                                                                                                         | nonpring                                                                                                                                                                                             |
|---------------------------------------------------------------------------------------------------------------------------------------------------------------------------------------------------------------------------------------------------------------------------|------------------------------------------------------------------------------------------------------------------------------------------------------------------------------------------------------|
| PAGE 100 200                                                                                                                                                                                                                                                              | BORDERS PAGE                                                                                                                                                                                         |
| Accents                                                                                                                                                                                                                                                                   | Parallel, Styles 1, 2 and 3 373<br>Pastel 383                                                                                                                                                        |
| Accents, different Languages, 308                                                                                                                                                                                                                                         | Pine Cone 380                                                                                                                                                                                        |
| Admiral 129-131<br>Admiral Figures 315                                                                                                                                                                                                                                    | Presto                                                                                                                                                                                               |
| Admiral Figures 315                                                                                                                                                                                                                                                       | Primitive         383           Repoussé         370           Rinklets         383                                                                                                                  |
| Algebraic Signs                                                                                                                                                                                                                                                           | Repousse                                                                                                                                                                                             |
| Ancient Ornaments, Series L. 386                                                                                                                                                                                                                                          | Roseleaf                                                                                                                                                                                             |
| Ancient Roman Borders 371                                                                                                                                                                                                                                                 | Roseleaf                                                                                                                                                                                             |
| Algebraic Signs. 334 Ancient Gothic 205 Ancient Ornaments, Series L 386 Ancient Roman Borders 371 Ancient Roman Initials 342 Ancient Roman Unitials 342                                                                                                                   | Running, 12 Point 401-409                                                                                                                                                                            |
| Ancient Roman (Lining) 104-101                                                                                                                                                                                                                                            | Running, 12 Point 401-409 Running, 18 Point 410-414 Running, 24 Point 415-418 Running, 36 Point 415-418 Stipple Tint (12 and 24 point) 370 Thistle (18 and 24 Point 360 Twentieth (entury Part 1 356 |
| Ancient Roman Page Orna. 428-431                                                                                                                                                                                                                                          | Running, 36 Point 419-419                                                                                                                                                                            |
| Angular Quads                                                                                                                                                                                                                                                             | Stipple Tint (12 and 24 point) 370                                                                                                                                                                   |
| Antique No. 5                                                                                                                                                                                                                                                             | Thistle (18 and 24 Point 369                                                                                                                                                                         |
| Antique No. 5 Figures 318                                                                                                                                                                                                                                                 |                                                                                                                                                                                                      |
| Arithmetical Signs 324                                                                                                                                                                                                                                                    | Twentieth Century, Part 2. 357                                                                                                                                                                       |
| Auxiliaries                                                                                                                                                                                                                                                               | Wild Rose                                                                                                                                                                                            |
| Antique Condensed 73 Arithmetical Signs 334 Auxiliaries 339-341 Auxiliaries for Body Letter 15, 18                                                                                                                                                                        | Braces, Wide (metal) 335<br>Brackets Nos. 2, 3 and 4 340-341                                                                                                                                         |
|                                                                                                                                                                                                                                                                           | Brackets Nos. 2, 3 and 4 340-341                                                                                                                                                                     |
| В                                                                                                                                                                                                                                                                         |                                                                                                                                                                                                      |
|                                                                                                                                                                                                                                                                           | BRASS LEADERS                                                                                                                                                                                        |
| Belclair Border                                                                                                                                                                                                                                                           | Brass Leads and Slugs 501-502                                                                                                                                                                        |
| Ben, Franklin 108-111                                                                                                                                                                                                                                                     | Brass or Cop. Thin Spaces 502-504                                                                                                                                                                    |
| Ben. Franklin Condensed . 114-116                                                                                                                                                                                                                                         | Labor-Saving Font Prices 490<br>Labor-Savig Fit Schemes 496-497                                                                                                                                      |
| Ben. Franklin Cond. Figures . 323                                                                                                                                                                                                                                         | 2 1 1 1 1 1 1 1 1 1 1 1 1 1 1 1 1 1 1 1                                                                                                                                                              |
| Ben. Franklin Open 112-113                                                                                                                                                                                                                                                | BRASS RULE INFORMATION                                                                                                                                                                               |
| Ben. Franklin Fractions 329<br>Ben. Franklin Initials 343                                                                                                                                                                                                                 | Advertising Rules 497, 523                                                                                                                                                                           |
| Black and White Borders . 387-393                                                                                                                                                                                                                                         | Brass Type 13, 299                                                                                                                                                                                   |
| Rlank-Out Regrers 226                                                                                                                                                                                                                                                     |                                                                                                                                                                                                      |
| Body Italic Fonts 23                                                                                                                                                                                                                                                      | Circles 501 597                                                                                                                                                                                      |
| Body Letter Accents 303                                                                                                                                                                                                                                                   | Corners, Octagon 500, 521                                                                                                                                                                            |
| Body Italic Fonts   23                                                                                                                                                                                                                                                    | Bulletin 270<br>Circles 501, 527<br>Corners, Octagon 500, 521<br>Cor's, Round or Square 500, 520                                                                                                     |
| Body Type Weight Fonts 18-19                                                                                                                                                                                                                                              | Cor's Key. Round "K" . 501, 519<br>Column Rules 498-500                                                                                                                                              |
| Body Type References 335                                                                                                                                                                                                                                                  | Column Rules (Beveled) 498-500                                                                                                                                                                       |
| Boldface Italic                                                                                                                                                                                                                                                           | Cut Rule, Short Lengths 490-491                                                                                                                                                                      |
| Border Information 25, 555                                                                                                                                                                                                                                                | Cut Rule, Long Lengths 490-491                                                                                                                                                                       |
| BORDERS                                                                                                                                                                                                                                                                   |                                                                                                                                                                                                      |
| Ancient Roman 371                                                                                                                                                                                                                                                         | Cut Rule, Special                                                                                                                                                                                    |
| Ancient Roman       371         Belclair       358         Black and White       387-393         Chrysanthemum       363         Colonial-Scroll       361         Convex       383         Cosmos       362         Dot and Diamond       394         Festival       398 | Dash Rules 498, 523                                                                                                                                                                                  |
| Biack and White 387-393                                                                                                                                                                                                                                                   | Diamonds 501, 527                                                                                                                                                                                    |
| Chrysanthemum 363                                                                                                                                                                                                                                                         | Foot Slugs (Brass or Metal) 498                                                                                                                                                                      |
| Convex 383                                                                                                                                                                                                                                                                | Labor-Sav'g Fonts 488-489 513-517                                                                                                                                                                    |
| Cosmos                                                                                                                                                                                                                                                                    | Labor-Sav'g F't Schemes 493-496                                                                                                                                                                      |
| Dot and Diamond 394                                                                                                                                                                                                                                                       | Miters, Fonts of 489                                                                                                                                                                                 |
| Festival                                                                                                                                                                                                                                                                  | Miters, Single sets of 489                                                                                                                                                                           |
| Flag 367                                                                                                                                                                                                                                                                  | Miters, Fonts of                                                                                                                                                                                     |
| Festival 368 Festoon 370 Flag 367 Franklin 374-376 Holly 366 Knickerbocker, 1, 2, 3, 4 372 Lafayette 377-379 Lily 384                                                                                                                                                     | Ovals 501, 527                                                                                                                                                                                       |
| Holly 366                                                                                                                                                                                                                                                                 | Panel Rule, Labor-Saving . 518                                                                                                                                                                       |
| Knickerbocker, 1, 2, 3, 4 372                                                                                                                                                                                                                                             | Perforating Rule 502                                                                                                                                                                                 |
| Lily 264                                                                                                                                                                                                                                                                  | Self Adjusting Rule Rorders 510                                                                                                                                                                      |
| Mapleleaf                                                                                                                                                                                                                                                                 | Space Rule Fonts 490                                                                                                                                                                                 |
| Lily                                                                                                                                                                                                                                                                      | Odd Size Schemes 489 Ovals 501, 527 Panel Rule, Labor-Saving 518 Perforating Rule 502 Scoring Rule 502 Self Adjusting Rule Borders 519 Space Rule Fonts 488, 505-512                                 |