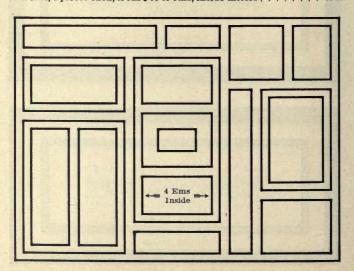

-------|------|---|-------|------|--------|--------|---|--|---|---|-----|----------------|
| 3  | Point, 4 p | ieces | each, | from | 1 | to 50 | ems, | inside | miters |   |  |   |   |     | 14 95          |
|    | Point, 4 p |       |       |      |   |       |      |        |        |   |  |   |   |     | 20 10          |
|    | Point, 4 p |       |       |      |   |       |      |        |        |   |  |   |   |     | 23 25          |
|    | Point, 4 p |       |       |      |   |       |      |        |        |   |  |   |   |     | 28 50<br>35 65 |
|    | Point, 4 p |       |       |      |   |       |      |        |        |   |  |   | • | •   | 40 45          |
| 12 | Point, 4 p | leces | each. | from | î | to 50 | ems. | inside | miters | • |  |   |   |     | 48 20          |



### SELF-ADJUSTING RULE BORDERS

Very Useful for Newspaper Advertising, Drug Labels and General Job Work



Each font contains eight brass corners and four pieces each of rule from one to ten Nonpareil ems inclusive, and two pieces each of rule from twenty to twenty-eight Nonpareil ems inclusive. All numbered.

Price per font, packed in neat box, \$3.00. Extra corners, 80 cents per set of eight.



is 6½ picas in length, so that two placed together equal a standard single newspaper column in width and make only one joint, where ordinarily two are required. Another feature is the extension which allows ample binding room in locking.up, and practically effaces all difficulties in making the rules join.

# **BRASS ROUND CORNERS**

12 Points Square. Per set of four, \$0 35



Above corners c