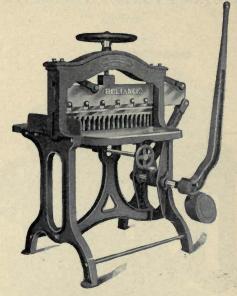

|  |  |  |  |  | 33 | inches |  |  |  |  |  |  |  |    | 350 00   | ) |

Is fitted for hand and steam, is solidly built, the frame is firmly stayed by two substantial cross-braces, upon which is bolted the arch that supports the center of the bed, making it perfectly rigid and firm under pressure of clamp or knife. The clamp and gauge screws on all shafts and studs are steel. It has gibs and setscrews to take up wear of knife-bar; interlocking back gauge and clamp; brass figured rules in bed, back and front. All gears are cut; the clutches and driving gear are cut out of solid steel. The throwoff stops the knife at highest point of stroke automatically. It may be thrown off at any point by hand, in case of error, and backed up to save stock.

# PAPER CUTTERS

#### \*RELIANCE LEVER CUTTER



For Strength, Accuracy and General Construction it has no Equal Clearly Outranks all Cutters of its Class

#### MADE IN FOUR SIZES

| SIZE                   |  |  |   |  |  |  | SQUARES    |  |  |  |  |  |  |     | PR CE  |
|------------------------|--|--|---|--|--|--|------------|--|--|--|--|--|--|-----|--------|
| 161/2 inch .           |  |  | 1 |  |  |  | 161/ inch  |  |  |  |  |  |  | . 5 | 55 00  |
| 231/4 inch.            |  |  |   |  |  |  | 23 inch    |  |  |  |  |  |  |     | 90 00  |
| 25½ inch.              |  |  |   |  |  |  | 2514 inch  |  |  |  |  |  |  |     | 110 00 |
| 25½ inch.<br>28½ inch. |  |  |   |  |  |  | 281/4 inch |  |  |  |  |  |  |     | 135 00 |

The Reliance is amply braced to insure strength and rigidity. The bed is cross-ribbed underneath, with an extra w