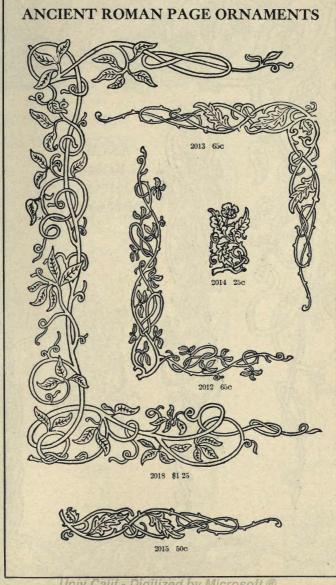

## Type, Borders, Ornaments, Rules, Cuts, Etc.

| A                                                                                                                                                                                                                                                                         | nonpring                                                                                                                                                                                             |
|---------------------------------------------------------------------------------------------------------------------------------------------------------------------------------------------------------------------------------------------------------------------------|------------------------------------------------------------------------------------------------------------------------------------------------------------------------------------------------------|
| PAGE 100 200                                                                                                                                                                                                                                                              | BORDERS PAGE                                                                                                                                                                                         |
| Accents                                                                                                                                                                                                                                                                   | Parallel, Styles 1, 2 and 3 373<br>Pastel 383                                                                                                                                                        |
| Accents, different Languages, 308                                                                                                                                                                                                                                         | Pine Cone 380                                                                                                                                                                                        |
| Admiral 129-131<br>Admiral Figures 315                                                                                                                                                                                                                                    | Presto                                                                                                                                                                                               |
| Admiral Figures 315                                                                                                                                                                                                                                                       | Primitive         383           Repoussé         370           Rinklets         383                                                                                                                  |
| Algebraic Signs                                                                                                                                                                                                                                                           | Repousse                                                                                                                                                                                             |
| Ancient Ornaments, Series L. 386                                                                                                                                                                                                                                          | Roseleaf                                                                                                                                                                                             |
| Ancient Roman Borders 371                                                                                                                                                                                                                                                 | Roseleaf                                                                                                                                                                                             |
| Algebraic Signs. 334 Ancient Gothic 205 Ancient Ornaments, Series L 386 Ancient Roman Borders 371 Ancient Roman Initials 342 Ancient Roman Unitials 342                                                                                                                   | Running, 12 Point 401-409                                                                                                                                                                            |
| Ancient Roman (Lining) 104-101                                                                                                                                                                                                                                            | Running, 12 Point 401-409 Running, 18 Point 410-414 Running, 24 Point 415-418 Running, 36 Point 415-418 Stipple Tint (12 and 24 point) 370 Thistle (18 and 24 Point 360 Twentieth (entury Part 1 356 |
| Ancient Roman Page Orna. 428-431                                                                                                                                                                                                                                          | Running, 36 Point 419-419                                                                                                                                                                            |
| Angular Quads                                                                                                                                                                                                                                                             | Stipple Tint (12 and 24 point) 370                                                                                                                                                                   |
| Antique No. 5                                                                                                                                                                                                                                                             | Thistle (18 and 24 Point 369                                                                                                                                                                         |
| Antique No. 5 Figures 318                                                                                                                                                                                                                                                 |                                                                                                                                                                                                      |
| Arithmetical Signs 324                                                                                                                                                                                                                                                    | Twentieth Century, Part 2. 357                                                                                                                                                                       |
| Auxiliaries                                                                                                                                                                                                                                                               | Wild Rose                                                                                                                                                                                            |
| Antique Condensed 73 Arithmetical Signs 334 Auxiliaries 339-341 Auxiliaries for Body Letter 15, 18                                                                                                                                                                        | Braces, Wide (metal) 335<br>Brackets Nos. 2, 3 and 4 340-341                                                                                                                                         |
|                                                                                                                                                                                                                                                                           | Brackets Nos. 2, 3 and 4 340-341                                                                                                                                                                     |
| В                                                                                                                                                                                                                                                                         |                                                                                                                                                                                                      |
|                                                                                                                                                                                                                                                                           | BRASS LEADERS                                                                                                                                                                                        |
| Belclair Border                                                                                                                                                                                                                                                           | Brass Leads and Slugs 501-502                                                                                                                                                                        |
| Ben, Franklin 108-111                                                                                                                                                                                                                                                     | Brass or Cop. Thin Spaces 502-504                                                                                                                                                                    |
| Ben. Franklin Condensed . 114-116                                                                                                                                                                                                                                         | Labor-Saving Font Prices 490<br>Labor-Savig Fit Schemes 496-497                                                                                                                                      |
| Ben. Franklin Cond. Figures . 323                                                                                                                                                                                                                                         | 2 1 1 1 1 1 1 1 1 1 1 1 1 1 1 1 1 1 1 1                                                                                                                                                              |
| Ben. Franklin Open 112-113                                                                                                                                                                                                                                                | BRASS RULE INFORMATION                                                                                                                                                                               |
| Ben. Franklin Fractions 329<br>Ben. Franklin Initials 343                                                                                                                                                                                                                 | Advertising Rules 497, 523                                                                                                                                                                           |
| Black and White Borders . 387-393                                                                                                                                                                                                                                         | Brass Type 13, 299                                                                                                                                                                                   |
| Rlank-Out Regrers 226                                                                                                                                                                                                                                                     |                                                                                                                                                                                                      |
| Body Italic Fonts 23                                                                                                                                                                                                                                                      | Circles 501 597                                                                                                                                                                                      |
| Body Letter Accents 303                                                                                                                                                                                                                                                   | Corners, Octagon 500, 521                                                                                                                                                                            |
| Body Italic Fonts   23                                                                                                                                                                                                                                                    | Bulletin 270<br>Circles 501, 527<br>Corners, Octagon 500, 521<br>Cor's, Round or Square 500, 520                                                                                                     |
| Body Type Weight Fonts 18-19                                                                                                                                                                                                                                              | Cor's Key. Round "K" . 501, 519<br>Column Rules 498-500                                                                                                                                              |
| Body Type References 335                                                                                                                                                                                                                                                  | Column Rules (Beveled) 498-500                                                                                                                                                                       |
| Boldface Italic                                                                                                                                                                                                                                                           | Cut Rule, Short Lengths 490-491                                                                                                                                                                      |
| Border Information 25, 555                                                                                                                                                                                                                                                | Cut Rule, Long Lengths 490-491                                                                                                                                                                       |
| BORDERS                                                                                                                                                                                                                                                                   |                                                                                                                                                                                                      |
| Ancient Roman 371                                                                                                                                                                                                                                                         | Cut Rule, Special                                                                                                                                                                                    |
| Ancient Roman       371         Belclair       358         Black and White       387-393         Chrysanthemum       363         Colonial-Scroll       361         Convex       383         Cosmos       362         Dot and Diamond       394         Festival       398 | Dash Rules 498, 523                                                                                                                                                                                  |
| Biack and White 387-393                                                                                                                                                                                                                                                   | Diamonds 501, 527                                                                                                                                                                                    |
| Chrysanthemum 363                                                                                                                                                                                                                                                         | Foot Slugs (Brass or Metal) 498                                                                                                                                                                      |
| Convex 383                                                                                                                                                                                                                                                                | Labor-Sav'g Fonts 488-489 513-517                                                                                                                                                                    |
| Cosmos                                                                                                                                                                                                                                                                    | Labor-Sav'g F't Schemes 493-496                                                                                                                                                                      |
| Dot and Diamond 394                                                                                                                                                                                                                                                       | Miters, Fonts of 489                                                                                                                                                                                 |
| Festival                                                                                                                                                                                                                                                                  | Miters, Single sets of 489                                                                                                                                                                           |
| Flag 367                                                                                                                                                                                                                                                                  | Miters, Fonts of                                                                                                                                                                                     |
| Festival 368 Festoon 370 Flag 367 Franklin 374-376 Holly 366 Knickerbocker, 1, 2, 3, 4 372 Lafayette 377-379 Lily 384                                                                                                                                                     | Ovals 501, 527                                                                                                                                                                                       |
| Holly 366                                                                                                                                                                                                                                                                 | Panel Rule, Labor-Saving . 518                                                                                                                                                                       |
| Knickerbocker, 1, 2, 3, 4 372                                                                                                                                                                                                                                             | Perforating Rule 502                                                                                                                                                                                 |
| Lily 264                                                                                                                                                                                                                                                                  | Self Adjusting Rule Rorders 510                                                                                                                                                                      |
| Mapleleaf                                                                                                                                                                                                                                                                 | Space Rule Fonts 490                                                                                                                                                                                 |
| Lily                                                                                                                                                                                                                                                                      | Odd Size Schemes 489 Ovals 501, 527 Panel Rule, Labor-Saving 518 Perforating Rule 502 Scoring Rule 502 Self Adjusting Rule Borders 519 Space Rule Fonts 488, 505-512                                 |