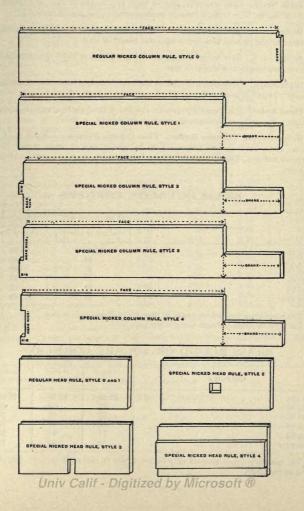

## Type, Borders, Ornaments, Rules, Cuts, Etc.

| A                                                                                                                                                                                                                                                                         | nonpring                                                                                                                                                                                             |
|---------------------------------------------------------------------------------------------------------------------------------------------------------------------------------------------------------------------------------------------------------------------------|------------------------------------------------------------------------------------------------------------------------------------------------------------------------------------------------------|
| PAGE 100 200                                                                                                                                                                                                                                                              | BORDERS PAGE                                                                                                                                                                                         |
| Accents                                                                                                                                                                                                                                                                   | Parallel, Styles 1, 2 and 3 373<br>Pastel 383                                                                                                                                                        |
| Accents, different Languages, 308                                                                                                                                                                                                                                         | Pine Cone 380                                                                                                                                                                                        |
| Admiral 129-131<br>Admiral Figures 315                                                                                                                                                                                                                                    | Presto                                                                                                                                                                                               |
| Admiral Figures 315                                                                                                                                                                                                                                                       | Primitive         383           Repoussé         370           Rinklets         383                                                                                                                  |
| Algebraic Signs                                                                                                                                                                                                                                                           | Repousse                                                                                                                                                                                             |
| Ancient Ornaments, Series L. 386                                                                                                                                                                                                                                          | Roseleaf                                                                                                                                                                                             |
| Ancient Roman Borders 371                                                                                                                                                                                                                                                 | Roseleaf                                                                                                                                                                                             |
| Algebraic Signs. 334 Ancient Gothic 205 Ancient Ornaments, Series L 386 Ancient Roman Borders 371 Ancient Roman Initials 342 Ancient Roman Unitials 342                                                                                                                   | Running, 12 Point 401-409                                                                                                                                                                            |
| Ancient Roman (Lining) 104-101                                                                                                                                                                                                                                            | Running, 12 Point 401-409 Running, 18 Point 410-414 Running, 24 Point 415-418 Running, 36 Point 415-418 Stipple Tint (12 and 24 point) 370 Thistle (18 and 24 Point 360 Twentieth (entury Part 1 356 |
| Ancient Roman Page Orna. 428-431                                                                                                                                                                                                                                          | Running, 36 Point 419-419                                                                                                                                                                            |
| Angular Quads                                                                                                                                                                                                                                                             | Stipple Tint (12 and 24 point) 370                                                                                                                                                                   |
| Antique No. 5                                                                                                                                                                                                                                                             | Thistle (18 and 24 Point 369                                                                                                                                                                         |
| Antique No. 5 Figures 318                                                                                                                                                                                                                                                 |                                                                                                                                                                                                      |
| Arithmetical Signs 324                                                                                                                                                                                                                                                    | Twentieth Century, Part 2. 357                                                                                                                                                                       |
| Auxiliaries                                                                                                                                                                                                                                                               | Wild Rose                                                                                                                                                                                            |
| Antique Condensed 73 Arithmetical Signs 334 Auxiliaries 339-341 Auxiliaries for Body Letter 15, 18                                                                                                                                                                        | Braces, Wide (metal) 335<br>Brackets Nos. 2, 3 and 4 340-341                                                                                                                                         |
|                                                                                                                                                                                                                                                                           | Brackets Nos. 2, 3 and 4 340-341                                                                                                                                                                     |
| В                                                                                                                                                                                                                                                                         |                                                                                                                                                                                                      |
|                                                                                                                                                                                                                                                                           | BRASS LEADERS                                                                                                                                                                                        |
| Belclair Border                                                                                                                                                                                                                                                           | Brass Leads and Slugs 501-502                                                                                                                                                                        |
| Ben, Franklin 108-111                                                                                                                                                                                                                                                     | Brass or Cop. Thin Spaces 502-504                                                                                                                                                                    |
| Ben. Franklin Condensed . 114-116                                                                                                                                                                                                                                         | Labor-Saving Font Prices 490<br>Labor-Savig Fit Schemes 496-497                                                                                                                                      |
| Ben. Franklin Cond. Figures . 323                                                                                                                                                                                                                                         | 2 1 1 1 1 1 1 1 1 1 1 1 1 1 1 1 1 1 1 1                                                                                                                                                              |
| Ben. Franklin Open 112-113                                                                                                                                                                                                                                                | BRASS RULE INFORMATION                                                                                                                                                                               |
| Ben. Franklin Fractions 329<br>Ben. Franklin Initials 343                                                                                                                                                                                                                 | Advertising Rules 497, 523                                                                                                                                                                           |
| Black and White Borders . 387-393                                                                                                                                                                                                                                         | Brass Type 13, 299                                                                                                                                                                                   |
| Rlank-Out Regrers 226                                                                                                                                                                                                                                                     |                                                                                                                                                                                                      |
| Body Italic Fonts 23                                                                                                                                                                                                                                                      | Circles 501 597                                                                                                                                                                                      |
| Body Letter Accents 303                                                                                                                                                                                                                                                   | Corners, Octagon 500, 521                                                                                                                                                                            |
| Body Italic Fonts   23                                                                                                                                                                                                                                                    | Bulletin 270<br>Circles 501, 527<br>Corners, Octagon 500, 521<br>Cor's, Round or Square 500, 520                                                                                                     |
| Body Type Weight Fonts 18-19                                                                                                                                                                                                                                              | Cor's Key. Round "K" . 501, 519<br>Column Rules 498-500                                                                                                                                              |
| Body Type References 335                                                                                                                                                                                                                                                  | Column Rules (Beveled) 498-500                                                                                                                                                                       |
| Boldface Italic                                                                                                                                                                                                                                                           | Cut Rule, Short Lengths 490-491                                                                                                                                                                      |
| Border Information 25, 555                                                                                                                                                                                                                                                | Cut Rule, Long Lengths 490-491                                                                                                                                                                       |
| BORDERS                                                                                                                                                                                                                                                                   |                                                                                                                                                                                                      |
| Ancient Roman 371                                                                                                                                                                                                                                                         | Cut Rule, Special                                                                                                                                                                                    |
| Ancient Roman       371         Belclair       358         Black and White       387-393         Chrysanthemum       363         Colonial-Scroll       361         Convex       383         Cosmos       362         Dot and Diamond       394         Festival       398 | Dash Rules 498, 523                                                                                                                                                                                  |
| Biack and White 387-393                                                                                                                                                                                                                                                   | Diamonds 501, 527                                                                                                                                                                                    |
| Chrysanthemum 363                                                                                                                                                                                                                                                         | Foot Slugs (Brass or Metal) 498                                                                                                                                                                      |
| Convex 383                                                                                                                                                                                                                                                                | Labor-Sav'g Fonts 488-489 513-517                                                                                                                                                                    |
| Cosmos                                                                                                                                                                                                                                                                    | Labor-Sav'g F't Schemes 493-496                                                                                                                                                                      |
| Dot and Diamond 394                                                                                                                                                                                                                                                       | Miters, Fonts of 489                                                                                                                                                                                 |
| Festival                                                                                                                                                                                                                                                                  | Miters, Single sets of 489                                                                                                                                                                           |
| Flag 367                                                                                                                                                                                                                                                                  | Miters, Fonts of                                                                                                                                                                                     |
| Festival 368 Festoon 370 Flag 367 Franklin 374-376 Holly 366 Knickerbocker, 1, 2, 3, 4 372 Lafayette 377-379 Lily 384                                                                                                                                                     | Ovals 501, 527                                                                                                                                                                                       |
| Holly 366                                                                                                                                                                                                                                                                 | Panel Rule, Labor-Saving . 518                                                                                                                                                                       |
| Knickerbocker, 1, 2, 3, 4 372                                                                                                                                                                                                                                             | Perforating Rule 502                                                                                                                                                                                 |
| Lily 264                                                                                                                                                                                                                                                                  | Self Adjusting Rule Rorders 510                                                                                                                                                                      |
| Mapleleaf                                                                                                                                                                                                                                                                 | Space Rule Fonts 490                                                                                                                                                                                 |
| Lily                                                                                                                                                                                                                                                                      | Odd Size Schemes 489 Ovals 501, 527 Panel Rule, Labor-Saving 518 Perforating Rule 502 Scoring Rule 502 Self Adjusting Rule Borders 519 Space Rule Fonts 488, 505-512                                 |