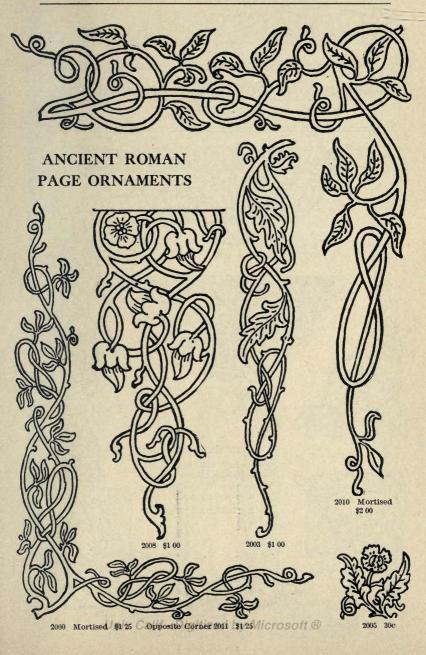

## Type, Borders, Ornaments, Rules, Cuts, Etc.

| A                                                                                                                                                                                                                                                                         | nonpring                                                                                                                                                                                             |
|---------------------------------------------------------------------------------------------------------------------------------------------------------------------------------------------------------------------------------------------------------------------------|------------------------------------------------------------------------------------------------------------------------------------------------------------------------------------------------------|
| PAGE 100 200                                                                                                                                                                                                                                                              | BORDERS PAGE                                                                                                                                                                                         |
| Accents                                                                                                                                                                                                                                                                   | Parallel, Styles 1, 2 and 3 373<br>Pastel 383                                                                                                                                                        |
| Accents, different Languages, 308                                                                                                                                                                                                                                         | Pine Cone 380                                                                                                                                                                                        |
| Admiral 129-131<br>Admiral Figures 315                                                                                                                                                                                                                                    | Presto                                                                                                                                                                                               |
| Admiral Figures 315                                                                                                                                                                                                                                                       | Primitive         383           Repoussé         370           Rinklets         383                                                                                                                  |
| Algebraic Signs                                                                                                                                                                                                                                                           | Repousse                                                                                                                                                                                             |
| Ancient Ornaments, Series L. 386                                                                                                                                                                                                                                          | Roseleaf                                                                                                                                                                                             |
| Ancient Roman Borders 371                                                                                                                                                                                                                                                 | Roseleaf                                                                                                                                                                                             |
| Algebraic Signs. 334 Ancient Gothic 205 Ancient Ornaments, Series L 386 Ancient Roman Borders 371 Ancient Roman Initials 342 Ancient Roman Unitials 342                                                                                                                   | Running, 12 Point 401-409                                                                                                                                                                            |
| Ancient Roman (Lining) 104-101                                                                                                                                                                                                                                            | Running, 12 Point 401-409 Running, 18 Point 410-414 Running, 24 Point 415-418 Running, 36 Point 415-418 Stipple Tint (12 and 24 point) 370 Thistle (18 and 24 Point 360 Twentieth (entury Part 1 356 |
| Ancient Roman Page Orna. 428-431                                                                                                                                                                                                                                          | Running, 36 Point 419-419                                                                                                                                                                            |
| Angular Quads                                                                                                                                                                                                                                                             | Stipple Tint (12 and 24 point) 370                                                                                                                                                                   |
| Antique No. 5                                                                                                                                                                                                                                                             | Thistle (18 and 24 Point 369                                                                                                                                                                         |
| Antique No. 5 Figures 318                                                                                                                                                                                                                                                 |                                                                                                                                                                                                      |
| Arithmetical Signs 324                                                                                                                                                                                                                                                    | Twentieth Century, Part 2. 357                                                                                                                                                                       |
| Auxiliaries                                                                                                                                                                                                                                                               | Wild Rose                                                                                                                                                                                            |
| Antique Condensed 73 Arithmetical Signs 334 Auxiliaries 339-341 Auxiliaries for Body Letter 15, 18                                                                                                                                                                        | Braces, Wide (metal) 335<br>Brackets Nos. 2, 3 and 4 340-341                                                                                                                                         |
|                                                                                                                                                                                                                                                                           | Brackets Nos. 2, 3 and 4 340-341                                                                                                                                                                     |
| В                                                                                                                                                                                                                                                                         |                                                                                                                                                                                                      |
|                                                                                                                                                                                                                                                                           | BRASS LEADERS                                                                                                                                                                                        |
| Belclair Border                                                                                                                                                                                                                                                           | Brass Leads and Slugs 501-502                                                                                                                                                                        |
| Ben, Franklin 108-111                                                                                                                                                                                                                                                     | Brass or Cop. Thin Spaces 502-504                                                                                                                                                                    |
| Ben. Franklin Condensed . 114-116                                                                                                                                                                                                                                         | Labor-Saving Font Prices 490<br>Labor-Savig Fit Schemes 496-497                                                                                                                                      |
| Ben. Franklin Cond. Figures . 323                                                                                                                                                                                                                                         | 2 1 1 1 1 1 1 1 1 1 1 1 1 1 1 1 1 1 1 1                                                                                                                                                              |
| Ben. Franklin Open 112-113                                                                                                                                                                                                                                                | BRASS RULE INFORMATION                                                                                                                                                                               |
| Ben. Franklin Fractions 329<br>Ben. Franklin Initials 343                                                                                                                                                                                                                 | Advertising Rules 497, 523                                                                                                                                                                           |
| Black and White Borders . 387-393                                                                                                                                                                                                                                         | Brass Type 13, 299                                                                                                                                                                                   |
| Rlank-Out Regrers 226                                                                                                                                                                                                                                                     |                                                                                                                                                                                                      |
| Body Italic Fonts 23                                                                                                                                                                                                                                                      | Circles 501 597                                                                                                                                                                                      |
| Body Letter Accents 303                                                                                                                                                                                                                                                   | Corners, Octagon 500, 521                                                                                                                                                                            |
| Body Italic Fonts   23                                                                                                                                                                                                                                                    | Bulletin 270<br>Circles 501, 527<br>Corners, Octagon 500, 521<br>Cor's, Round or Square 500, 520                                                                                                     |
| Body Type Weight Fonts 18-19                                                                                                                                                                                                                                              | Cor's Key. Round "K" . 501, 519<br>Column Rules 498-500                                                                                                                                              |
| Body Type References 335                                                                                                                                                                                                                                                  | Column Rules (Beveled) 498-500                                                                                                                                                                       |
| Boldface Italic                                                                                                                                                                                                                                                           | Cut Rule, Short Lengths 490-491                                                                                                                                                                      |
| Border Information 25, 555                                                                                                                                                                                                                                                | Cut Rule, Long Lengths 490-491                                                                                                                                                                       |
| BORDERS                                                                                                                                                                                                                                                                   |                                                                                                                                                                                                      |
| Ancient Roman 371                                                                                                                                                                                                                                                         | Cut Rule, Special                                                                                                                                                                                    |
| Ancient Roman       371         Belclair       358         Black and White       387-393         Chrysanthemum       363         Colonial-Scroll       361         Convex       383         Cosmos       362         Dot and Diamond       394         Festival       398 | Dash Rules 498, 523                                                                                                                                                                                  |
| Biack and White 387-393                                                                                                                                                                                                                                                   | Diamonds 501, 527                                                                                                                                                                                    |
| Chrysanthemum 363                                                                                                                                                                                                                                                         | Foot Slugs (Brass or Metal) 498                                                                                                                                                                      |
| Convex 383                                                                                                                                                                                                                                                                | Labor-Sav'g Fonts 488-489 513-517                                                                                                                                                                    |
| Cosmos                                                                                                                                                                                                                                                                    | Labor-Sav'g F't Schemes 493-496                                                                                                                                                                      |
| Dot and Diamond 394                                                                                                                                                                                                                                                       | Miters, Fonts of 489                                                                                                                                                                                 |
| Festival                                                                                                                                                                                                                                                                  | Miters, Single sets of 489                                                                                                                                                                           |
| Flag 367                                                                                                                                                                                                                                                                  | Miters, Fonts of                                                                                                                                                                                     |
| Festival 368 Festoon 370 Flag 367 Franklin 374-376 Holly 366 Knickerbocker, 1, 2, 3, 4 372 Lafayette 377-379 Lily 384                                                                                                                                                     | Ovals 501, 527                                                                                                                                                                                       |
| Holly 366                                                                                                                                                                                                                                                                 | Panel Rule, Labor-Saving . 518                                                                                                                                                                       |
| Knickerbocker, 1, 2, 3, 4 372                                                                                                                                                                                                                                             | Perforating Rule 502                                                                                                                                                                                 |
| Lily 264                                                                                                                                                                                                                                                                  | Self Adjusting Rule Rorders 510                                                                                                                                                                      |
| Mapleleaf                                                                                                                                                                                                                                                                 | Space Rule Fonts 490                                                                                                                                                                                 |
| Lily                                                                                                                                                                                                                                                                      | Odd Size Schemes 489 Ovals 501, 527 Panel Rule, Labor-Saving 518 Perforating Rule 502 Scoring Rule 502 Self Adjusting Rule Borders 519 Space Rule Fonts 488, 505-512                                 |