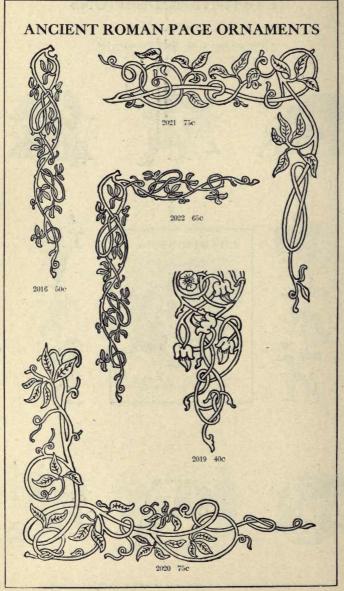

## Type, Borders, Ornaments, Rules, Cuts, Etc.

| A                                                                                                                                                                                                                                                                         | nonpring                                                                                                                                                                                             |
|---------------------------------------------------------------------------------------------------------------------------------------------------------------------------------------------------------------------------------------------------------------------------|------------------------------------------------------------------------------------------------------------------------------------------------------------------------------------------------------|
| PAGE 100 200                                                                                                                                                                                                                                                              | BORDERS PAGE                                                                                                                                                                                         |
| Accents                                                                                                                                                                                                                                                                   | Parallel, Styles 1, 2 and 3 373<br>Pastel 383                                                                                                                                                        |
| Accents, different Languages, 308                                                                                                                                                                                                                                         | Pine Cone 380                                                                                                                                                                                        |
| Admiral 129-131<br>Admiral Figures 315                                                                                                                                                                                                                                    | Presto                                                                                                                                                                                               |
| Admiral Figures 315                                                                                                                                                                                                                                                       | Primitive         383           Repoussé         370           Rinklets         383                                                                                                                  |
| Algebraic Signs                                                                                                                                                                                                                                                           | Repousse                                                                                                                                                                                             |
| Ancient Ornaments, Series L. 386                                                                                                                                                                                                                                          | Roseleaf                                                                                                                                                                                             |
| Ancient Roman Borders 371                                                                                                                                                                                                                                                 | Roseleaf                                                                                                                                                                                             |
| Algebraic Signs. 334 Ancient Gothic 205 Ancient Ornaments, Series L 386 Ancient Roman Borders 371 Ancient Roman Initials 342 Ancient Roman Unitials 342                                                                                                                   | Running, 12 Point 401-409                                                                                                                                                                            |
| Ancient Roman (Lining) 104-101                                                                                                                                                                                                                                            | Running, 12 Point 401-409 Running, 18 Point 410-414 Running, 24 Point 415-418 Running, 36 Point 415-418 Stipple Tint (12 and 24 point) 370 Thistle (18 and 24 Point 360 Twentieth (entury Part 1 356 |
| Ancient Roman Page Orna. 428-431                                                                                                                                                                                                                                          | Running, 36 Point 419-419                                                                                                                                                                            |
| Angular Quads                                                                                                                                                                                                                                                             | Stipple Tint (12 and 24 point) 370                                                                                                                                                                   |
| Antique No. 5                                                                                                                                                                                                                                                             | Thistle (18 and 24 Point 369                                                                                                                                                                         |
| Antique No. 5 Figures 318                                                                                                                                                                                                                                                 |                                                                                                                                                                                                      |
| Arithmetical Signs 324                                                                                                                                                                                                                                                    | Twentieth Century, Part 2. 357                                                                                                                                                                       |
| Auxiliaries                                                                                                                                                                                                                                                               | Wild Rose                                                                                                                                                                                            |
| Antique Condensed 73 Arithmetical Signs 334 Auxiliaries 339-341 Auxiliaries for Body Letter 15, 18                                                                                                                                                                        | Braces, Wide (metal) 335<br>Brackets Nos. 2, 3 and 4 340-341                                                                                                                                         |
|                                                                                                                                                                                                                                                                           | Brackets Nos. 2, 3 and 4 340-341                                                                                                                                                                     |
| В                                                                                                                                                                                                                                                                         |                                                                                                                                                                                                      |
|                                                                                                                                                                                                                                                                           | BRASS LEADERS                                                                                                                                                                                        |
| Belclair Border                                                                                                                                                                                                                                                           | Brass Leads and Slugs 501-502                                                                                                                                                                        |
| Ben, Franklin 108-111                                                                                                                                                                                                                                                     | Brass or Cop. Thin Spaces 502-504                                                                                                                                                                    |
| Ben. Franklin Condensed . 114-116                                                                                                                                                                                                                                         | Labor-Saving Font Prices 490<br>Labor-Savig Fit Schemes 496-497                                                                                                                                      |
| Ben. Franklin Cond. Figures . 323                                                                                                                                                                                                                                         | 2 1 1 1 1 1 1 1 1 1 1 1 1 1 1 1 1 1 1 1                                                                                                                                                              |
| Ben. Franklin Open 112-113                                                                                                                                                                                                                                                | BRASS RULE INFORMATION                                                                                                                                                                               |
| Ben. Franklin Fractions 329<br>Ben. Franklin Initials 343                                                                                                                                                                                                                 | Advertising Rules 497, 523                                                                                                                                                                           |
| Black and White Borders . 387-393                                                                                                                                                                                                                                         | Brass Type 13, 299                                                                                                                                                                                   |
| Rlank-Out Regrers 226                                                                                                                                                                                                                                                     |                                                                                                                                                                                                      |
| Body Italic Fonts 23                                                                                                                                                                                                                                                      | Circles 501 597                                                                                                                                                                                      |
| Body Letter Accents 303                                                                                                                                                                                                                                                   | Corners, Octagon 500, 521                                                                                                                                                                            |
| Body Italic Fonts   23                                                                                                                                                                                                                                                    | Bulletin 270<br>Circles 501, 527<br>Corners, Octagon 500, 521<br>Cor's, Round or Square 500, 520                                                                                                     |
| Body Type Weight Fonts 18-19                                                                                                                                                                                                                                              | Cor's Key. Round "K" . 501, 519<br>Column Rules 498-500                                                                                                                                              |
| Body Type References 335                                                                                                                                                                                                                                                  | Column Rules (Beveled) 498-500                                                                                                                                                                       |
| Boldface Italic                                                                                                                                                                                                                                                           | Cut Rule, Short Lengths 490-491                                                                                                                                                                      |
| Border Information 25, 555                                                                                                                                                                                                                                                | Cut Rule, Long Lengths 490-491                                                                                                                                                                       |
| BORDERS                                                                                                                                                                                                                                                                   |                                                                                                                                                                                                      |
| Ancient Roman 371                                                                                                                                                                                                                                                         | Cut Rule, Special                                                                                                                                                                                    |
| Ancient Roman       371         Belclair       358         Black and White       387-393         Chrysanthemum       363         Colonial-Scroll       361         Convex       383         Cosmos       362         Dot and Diamond       394         Festival       398 | Dash Rules 498, 523                                                                                                                                                                                  |
| Biack and White 387-393                                                                                                                                                                                                                                                   | Diamonds 501, 527                                                                                                                                                                                    |
| Chrysanthemum 363                                                                                                                                                                                                                                                         | Foot Slugs (Brass or Metal) 498                                                                                                                                                                      |
| Convex 383                                                                                                                                                                                                                                                                | Labor-Sav'g Fonts 488-489 513-517                                                                                                                                                                    |
| Cosmos                                                                                                                                                                                                                                                                    | Labor-Sav'g F't Schemes 493-496                                                                                                                                                                      |
| Dot and Diamond 394                                                                                                                                                                                                                                                       | Miters, Fonts of 489                                                                                                                                                                                 |
| Festival                                                                                                                                                                                                                                                                  | Miters, Single sets of 489                                                                                                                                                                           |
| Flag 367                                                                                                                                                                                                                                                                  | Miters, Fonts of                                                                                                                                                                                     |
| Festival 368 Festoon 370 Flag 367 Franklin 374-376 Holly 366 Knickerbocker, 1, 2, 3, 4 372 Lafayette 377-379 Lily 384                                                                                                                                                     | Ovals 501, 527                                                                                                                                                                                       |
| Holly 366                                                                                                                                                                                                                                                                 | Panel Rule, Labor-Saving . 518                                                                                                                                                                       |
| Knickerbocker, 1, 2, 3, 4 372                                                                                                                                                                                                                                             | Perforating Rule 502                                                                                                                                                                                 |
| Lily 264                                                                                                                                                                                                                                                                  | Self Adjusting Rule Rorders 510                                                                                                                                                                      |
| Mapleleaf                                                                                                                                                                                                                                                                 | Space Rule Fonts 490                                                                                                                                                                                 |
| Lily                                                                                                                                                                                                                                                                      | Odd Size Schemes 489 Ovals 501, 527 Panel Rule, Labor-Saving 518 Perforating Rule 502 Scoring Rule 502 Self Adjusting Rule Borders 519 Space Rule Fonts 488, 505-512                                 |