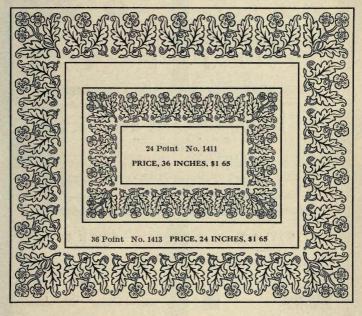

## Type, Borders, Ornaments, Rules, Cuts, Etc.

| A                                                                                                                                                                                                                                                                         | nonpring                                                                                                                                                                                             |
|---------------------------------------------------------------------------------------------------------------------------------------------------------------------------------------------------------------------------------------------------------------------------|------------------------------------------------------------------------------------------------------------------------------------------------------------------------------------------------------|
| PAGE 100 200                                                                                                                                                                                                                                                              | BORDERS PAGE                                                                                                                                                                                         |
| Accents                                                                                                                                                                                                                                                                   | Parallel, Styles 1, 2 and 3 373<br>Pastel 383                                                                                                                                                        |
| Accents, different Languages, 308                                                                                                                                                                                                                                         | Pine Cone 380                                                                                                                                                                                        |
| Admiral 129-131<br>Admiral Figures 315                                                                                                                                                                                                                                    | Presto                                                                                                                                                                                               |
| Admiral Figures 315                                                                                                                                                                                                                                                       | Primitive         383           Repoussé         370           Rinklets         383                                                                                                                  |
| Algebraic Signs                                                                                                                                                                                                                                                           | Repousse                                                                                                                                                                                             |
| Ancient Ornaments, Series L. 386                                                                                                                                                                                                                                          | Roseleaf                                                                                                                                                                                             |
| Ancient Roman Borders 371                                                                                                                                                                                                                                                 | Roseleaf                                                                                                                                                                                             |
| Algebraic Signs. 334 Ancient Gothic 205 Ancient Ornaments, Series L 386 Ancient Roman Borders 371 Ancient Roman Initials 342 Ancient Roman Unitials 342                                                                                                                   | Running, 12 Point 401-409                                                                                                                                                                            |
| Ancient Roman (Lining) 104-101                                                                                                                                                                                                                                            | Running, 12 Point 401-409 Running, 18 Point 410-414 Running, 24 Point 415-418 Running, 36 Point 415-418 Stipple Tint (12 and 24 point) 370 Thistle (18 and 24 Point 360 Twentieth (entury Part 1 356 |
| Ancient Roman Page Orna. 428-431                                                                                                                                                                                                                                          | Running, 36 Point 419-419                                                                                                                                                                            |
| Angular Quads                                                                                                                                                                                                                                                             | Stipple Tint (12 and 24 point) 370                                                                                                                                                                   |
| Antique No. 5                                                                                                                                                                                                                                                             | Thistle (18 and 24 Point 369                                                                                                                                                                         |
| Antique No. 5 Figures 318                                                                                                                                                                                                                                                 |                                                                                                                                                                                                      |
| Arithmetical Signs 324                                                                                                                                                                                                                                                    | Twentieth Century, Part 2. 357                                                                                                                                                                       |
| Auxiliaries                                                                                                                                                                                                                                                               | Wild Rose                                                                                                                                                                                            |
| Antique Condensed 73 Arithmetical Signs 334 Auxiliaries 339-341 Auxiliaries for Body Letter 15, 18                                                                                                                                                                        | Braces, Wide (metal) 335<br>Brackets Nos. 2, 3 and 4 340-341                                                                                                                                         |
|                                                                                                                                                                                                                                                                           | Brackets Nos. 2, 3 and 4 340-341                                                                                                                                                                     |
| В                                                                                                                                                                                                                                                                         |                                                                                                                                                                                                      |
|                                                                                                                                                                                                                                                                           | BRASS LEADERS                                                                                                                                                                                        |
| Belclair Border                                                                                                                                                                                                                                                           | Brass Leads and Slugs 501-502                                                                                                                                                                        |
| Ben, Franklin 108-111                                                                                                                                                                                                                                                     | Brass or Cop. Thin Spaces 502-504                                                                                                                                                                    |
| Ben. Franklin Condensed . 114-116                                                                                                                                                                                                                                         | Labor-Saving Font Prices 490<br>Labor-Savig Fit Schemes 496-497                                                                                                                                      |
| Ben. Franklin Cond. Figures . 323                                                                                                                                                                                                                                         | 2 1 1 1 1 1 1 1 1 1 1 1 1 1 1 1 1 1 1 1                                                                                                                                                              |
| Ben. Franklin Open 112-113                                                                                                                                                                                                                                                | BRASS RULE INFORMATION                                                                                                                                                                               |
| Ben. Franklin Fractions 329<br>Ben. Franklin Initials 343                                                                                                                                                                                                                 | Advertising Rules 497, 523                                                                                                                                                                           |
| Black and White Borders . 387-393                                                                                                                                                                                                                                         | Brass Type 13, 299                                                                                                                                                                                   |
| Rlank-Out Regrers 226                                                                                                                                                                                                                                                     |                                                                                                                                                                                                      |
| Body Italic Fonts 23                                                                                                                                                                                                                                                      | Circles 501 597                                                                                                                                                                                      |
| Body Letter Accents 303                                                                                                                                                                                                                                                   | Corners, Octagon 500, 521                                                                                                                                                                            |
| Body Italic Fonts   23                                                                                                                                                                                                                                                    | Bulletin 270<br>Circles 501, 527<br>Corners, Octagon 500, 521<br>Cor's, Round or Square 500, 520                                                                                                     |
| Body Type Weight Fonts 18-19                                                                                                                                                                                                                                              | Cor's Key. Round "K" . 501, 519<br>Column Rules 498-500                                                                                                                                              |
| Body Type References 335                                                                                                                                                                                                                                                  | Column Rules (Beveled) 498-500                                                                                                                                                                       |
| Boldface Italic                                                                                                                                                                                                                                                           | Cut Rule, Short Lengths 490-491                                                                                                                                                                      |
| Border Information 25, 555                                                                                                                                                                                                                                                | Cut Rule, Long Lengths 490-491                                                                                                                                                                       |
| BORDERS                                                                                                                                                                                                                                                                   |                                                                                                                                                                                                      |
| Ancient Roman 371                                                                                                                                                                                                                                                         | Cut Rule, Special                                                                                                                                                                                    |
| Ancient Roman       371         Belclair       358         Black and White       387-393         Chrysanthemum       363         Colonial-Scroll       361         Convex       383         Cosmos       362         Dot and Diamond       394         Festival       398 | Dash Rules 498, 523                                                                                                                                                                                  |
| Biack and White 387-393                                                                                                                                                                                                                                                   | Diamonds 501, 527                                                                                                                                                                                    |
| Chrysanthemum 363                                                                                                                                                                                                                                                         | Foot Slugs (Brass or Metal) 498                                                                                                                                                                      |
| Convex 383                                                                                                                                                                                                                                                                | Labor-Sav'g Fonts 488-489 513-517                                                                                                                                                                    |
| Cosmos                                                                                                                                                                                                                                                                    | Labor-Sav'g F't Schemes 493-496                                                                                                                                                                      |
| Dot and Diamond 394                                                                                                                                                                                                                                                       | Miters, Fonts of 489                                                                                                                                                                                 |
| Festival                                                                                                                                                                                                                                                                  | Miters, Single sets of 489                                                                                                                                                                           |
| Flag 367                                                                                                                                                                                                                                                                  | Miters, Fonts of                                                                                                                                                                                     |
| Festival 368 Festoon 370 Flag 367 Franklin 374-376 Holly 366 Knickerbocker, 1, 2, 3, 4 372 Lafayette 377-379 Lily 384                                                                                                                                                     | Ovals 501, 527                                                                                                                                                                                       |
| Holly 366                                                                                                                                                                                                                                                                 | Panel Rule, Labor-Saving . 518                                                                                                                                                                       |
| Knickerbocker, 1, 2, 3, 4 372                                                                                                                                                                                                                                             | Perforating Rule 502                                                                                                                                                                                 |
| Lily 264                                                                                                                                                                                                                                                                  | Self Adjusting Rule Rorders 510                                                                                                                                                                      |
| Mapleleaf                                                                                                                                                                                                                                                                 | Space Rule Fonts 490                                                                                                                                                                                 |
| Lily                                                                                                                                                                                                                                                                      | Odd Size Schemes 489 Ovals 501, 527 Panel Rule, Labor-Saving 518 Perforating Rule 502 Scoring Rule 502 Self Adjusting Rule Borders 519 Space Rule Fonts 488, 505-512                                 |