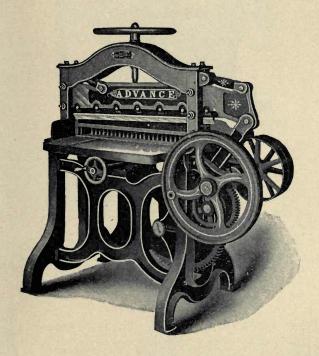

center by a heavy cast iron cross-brace. It has no gears or springs to get out of order, the knife-bar being controlled by a link motion, and the lever and knife-bar are counter-balanced. The knife has a dip-cut, which makes the cutting very easy. Special care is given to accuracy in having all gauges perfectly squared to the knife. This cutter is also furnished with the interlocking back gauge and clamp, without extra cost, which permits stock to be cut to widths of three-fourths of an inch. The back gauge is made extra long, which brings it close to the side gauge enabling both gauges to be used in squaring small stock. A figured scale is sunk in the table for convenience in cutting to measure.

Write for complete circular.

# PAPER CUTTERS

#### \*ADVANCE POWER PAPER CUTTER

PATENTED



| SIZE    |  |  |  |  |  |  |  | 8  | QUARES |  |  |  |  |  |  |  | LE | ST PRICE | E |
|---------|--|--|--|--|--|--|--|----|--------|--|--|--|--|--|--|--|----|----------|---|
| 30-inch |  |  |  |  |  |  |  | 30 | inches |  |  |  |  |  |  |  |    | \$300 00 | 0 |
| 33-inch |  |  |  |  |  |  |  | 33 | inches |  |  |  |  |  |  |  |    | 350 00   | ) |

Is fitted for hand and steam, is solidly built, the frame is firmly stayed by two substantial cross-braces, upon which is bolted the arch that supports the center of the bed, making it perfectly rigid and firm under pressure of clamp or knife. The clamp and gauge screws on all shafts and studs are steel. It has gibs and setscrews to take up wear of knife-bar; interlocking back gauge and clamp; brass figured rules in bed, back and front. All