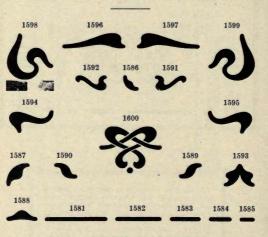

## Type, Borders, Ornaments, Rules, Cuts, Etc.

| A                                                                                                                                                                                                                                                                         | nonpring                                                                                                                                                                                             |
|---------------------------------------------------------------------------------------------------------------------------------------------------------------------------------------------------------------------------------------------------------------------------|------------------------------------------------------------------------------------------------------------------------------------------------------------------------------------------------------|
| PAGE 100 200                                                                                                                                                                                                                                                              | BORDERS PAGE                                                                                                                                                                                         |
| Accents                                                                                                                                                                                                                                                                   | Parallel, Styles 1, 2 and 3 373<br>Pastel 383                                                                                                                                                        |
| Accents, different Languages, 308                                                                                                                                                                                                                                         | Pine Cone 380                                                                                                                                                                                        |
| Admiral 129-131<br>Admiral Figures 315                                                                                                                                                                                                                                    | Presto                                                                                                                                                                                               |
| Admiral Figures 315                                                                                                                                                                                                                                                       | Primitive         383           Repoussé         370           Rinklets         383                                                                                                                  |
| Algebraic Signs                                                                                                                                                                                                                                                           | Repousse                                                                                                                                                                                             |
| Ancient Ornaments, Series L. 386                                                                                                                                                                                                                                          | Roseleaf                                                                                                                                                                                             |
| Ancient Roman Borders 371                                                                                                                                                                                                                                                 | Roseleaf                                                                                                                                                                                             |
| Algebraic Signs. 334 Ancient Gothic 205 Ancient Ornaments, Series L 386 Ancient Roman Borders 371 Ancient Roman Initials 342 Ancient Roman Unitials 342                                                                                                                   | Running, 12 Point 401-409                                                                                                                                                                            |
| Ancient Roman (Lining) 104-101                                                                                                                                                                                                                                            | Running, 12 Point 401-409 Running, 18 Point 410-414 Running, 24 Point 415-418 Running, 36 Point 415-418 Stipple Tint (12 and 24 point) 370 Thistle (18 and 24 Point 360 Twentieth (entury Part 1 356 |
| Ancient Roman Page Orna. 428-431                                                                                                                                                                                                                                          | Running, 36 Point 419-419                                                                                                                                                                            |
| Angular Quads                                                                                                                                                                                                                                                             | Stipple Tint (12 and 24 point) 370                                                                                                                                                                   |
| Antique No. 5                                                                                                                                                                                                                                                             | Thistle (18 and 24 Point 369                                                                                                                                                                         |
| Antique No. 5 Figures 318                                                                                                                                                                                                                                                 |                                                                                                                                                                                                      |
| Arithmetical Signs 324                                                                                                                                                                                                                                                    | Twentieth Century, Part 2. 357                                                                                                                                                                       |
| Auxiliaries                                                                                                                                                                                                                                                               | Wild Rose                                                                                                                                                                                            |
| Antique Condensed 73 Arithmetical Signs 334 Auxiliaries 339-341 Auxiliaries for Body Letter 15, 18                                                                                                                                                                        | Braces, Wide (metal) 335<br>Brackets Nos. 2, 3 and 4 340-341                                                                                                                                         |
|                                                                                                                                                                                                                                                                           | Brackets Nos. 2, 3 and 4 340-341                                                                                                                                                                     |
| В                                                                                                                                                                                                                                                                         |                                                                                                                                                                                                      |
|                                                                                                                                                                                                                                                                           | BRASS LEADERS                                                                                                                                                                                        |
| Belclair Border                                                                                                                                                                                                                                                           | Brass Leads and Slugs 501-502                                                                                                                                                                        |
| Ben, Franklin 108-111                                                                                                                                                                                                                                                     | Brass or Cop. Thin Spaces 502-504                                                                                                                                                                    |
| Ben. Franklin Condensed . 114-116                                                                                                                                                                                                                                         | Labor-Saving Font Prices 490<br>Labor-Savig Fit Schemes 496-497                                                                                                                                      |
| Ben. Franklin Cond. Figures . 323                                                                                                                                                                                                                                         | 2 1 1 1 1 1 1 1 1 1 1 1 1 1 1 1 1 1 1 1                                                                                                                                                              |
| Ben. Franklin Open 112-113                                                                                                                                                                                                                                                | BRASS RULE INFORMATION                                                                                                                                                                               |
| Ben. Franklin Fractions 329<br>Ben. Franklin Initials 343                                                                                                                                                                                                                 | Advertising Rules 497, 523                                                                                                                                                                           |
| Black and White Borders . 387-393                                                                                                                                                                                                                                         | Brass Type 13, 299                                                                                                                                                                                   |
| Rlank-Out Regrers 226                                                                                                                                                                                                                                                     |                                                                                                                                                                                                      |
| Body Italic Fonts 23                                                                                                                                                                                                                                                      | Circles 501 597                                                                                                                                                                                      |
| Body Letter Accents 303                                                                                                                                                                                                                                                   | Corners, Octagon 500, 521                                                                                                                                                                            |
| Body Italic Fonts   23                                                                                                                                                                                                                                                    | Bulletin 270<br>Circles 501, 527<br>Corners, Octagon 500, 521<br>Cor's, Round or Square 500, 520                                                                                                     |
| Body Type Weight Fonts 18-19                                                                                                                                                                                                                                              | Cor's Key. Round "K" . 501, 519<br>Column Rules 498-500                                                                                                                                              |
| Body Type References 335                                                                                                                                                                                                                                                  | Column Rules (Beveled) 498-500                                                                                                                                                                       |
| Boldface Italic                                                                                                                                                                                                                                                           | Cut Rule, Short Lengths 490-491                                                                                                                                                                      |
| Border Information 25, 555                                                                                                                                                                                                                                                | Cut Rule, Long Lengths 490-491                                                                                                                                                                       |
| BORDERS                                                                                                                                                                                                                                                                   |                                                                                                                                                                                                      |
| Ancient Roman 371                                                                                                                                                                                                                                                         | Cut Rule, Special                                                                                                                                                                                    |
| Ancient Roman       371         Belclair       358         Black and White       387-393         Chrysanthemum       363         Colonial-Scroll       361         Convex       383         Cosmos       362         Dot and Diamond       394         Festival       398 | Dash Rules 498, 523                                                                                                                                                                                  |
| Biack and White 387-393                                                                                                                                                                                                                                                   | Diamonds 501, 527                                                                                                                                                                                    |
| Chrysanthemum 363                                                                                                                                                                                                                                                         | Foot Slugs (Brass or Metal) 498                                                                                                                                                                      |
| Convex 383                                                                                                                                                                                                                                                                | Labor-Sav'g Fonts 488-489 513-517                                                                                                                                                                    |
| Cosmos                                                                                                                                                                                                                                                                    | Labor-Sav'g F't Schemes 493-496                                                                                                                                                                      |
| Dot and Diamond 394                                                                                                                                                                                                                                                       | Miters, Fonts of 489                                                                                                                                                                                 |
| Festival                                                                                                                                                                                                                                                                  | Miters, Single sets of 489                                                                                                                                                                           |
| Flag 367                                                                                                                                                                                                                                                                  | Miters, Fonts of                                                                                                                                                                                     |
| Festival 368 Festoon 370 Flag 367 Franklin 374-376 Holly 366 Knickerbocker, 1, 2, 3, 4 372 Lafayette 377-379 Lily 384                                                                                                                                                     | Ovals 501, 527                                                                                                                                                                                       |
| Holly 366                                                                                                                                                                                                                                                                 | Panel Rule, Labor-Saving . 518                                                                                                                                                                       |
| Knickerbocker, 1, 2, 3, 4 372                                                                                                                                                                                                                                             | Perforating Rule 502                                                                                                                                                                                 |
| Lily 264                                                                                                                                                                                                                                                                  | Self Adjusting Rule Rorders 510                                                                                                                                                                      |
| Mapleleaf                                                                                                                                                                                                                                                                 | Space Rule Fonts 490                                                                                                                                                                                 |
| Lily                                                                                                                                                                                                                                                                      | Odd Size Schemes 489 Ovals 501, 527 Panel Rule, Labor-Saving 518 Perforating Rule 502 Scoring Rule 502 Self Adjusting Rule Borders 519 Space Rule Fonts 488, 505-512                                 |