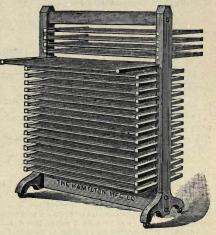

d under 30         | 38 x 52 in. inside, and under 1 20   |
| 15 x 21 in. inside, and under 35         | 43 x 63 in. inside, and under 155    |
| 18 x 25 in. inside, and under 45         | 45 x 65 in. inside, and under 1 60   |

## DRYING RACKS

### \*NEW YORK DRYING RACK

Much paper can be stowed away and kept clean and undamaged while drying in our various Drying Racks, saving also much time in handling. Our cheapest Rack gives a drying area of 120 square feet, while actually using only 6 square feet of your costly floor space.

These Racks combine many desirable features at a very moderate price. The frame is hardwood and is strongly bolted together. The shelves are carefully and strongly made. The frame is mounted on casters and can be easily moved in any direction when fully loaded.



| SHELVES INCHES SHELVES                   |                |           |
|------------------------------------------|----------------|-----------|
| No. 1                                    | $28 \times 42$ | . \$28 75 |
| No. 2 30 24 x 36 32 00   No. 4 30        | 28 x 42        | 40.50     |
| Dryer Shelves, 24 x 36 inches, per dozen |                | 8.50      |
| Dryer Shelves, 28 x 42 inches, per dozen |                | 9.60      |

#### \*CHICAGO DRYING RACK



The Chicago Drying Rack is the most substantial and desirable drying rack made, although it has fewer shelves than the New York Rack, the extra space between the shelves is a distinct advantage, as on small jobs the sheets can be handled without moving the shelf on which they are placed. When not in use, the shelves may b