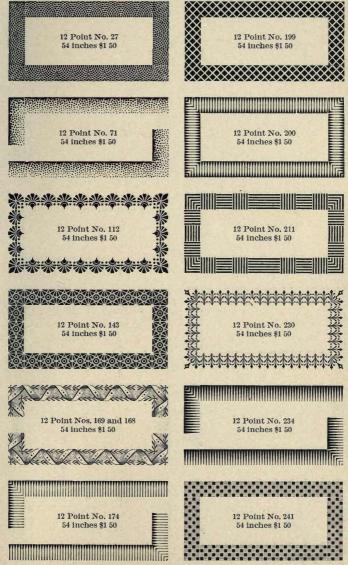

## Type, Borders, Ornaments, Rules, Cuts, Etc.

| A                                                                                                                                                                                                                                                                         | nonpring                                                                                                                                                                                             |
|---------------------------------------------------------------------------------------------------------------------------------------------------------------------------------------------------------------------------------------------------------------------------|------------------------------------------------------------------------------------------------------------------------------------------------------------------------------------------------------|
| PAGE 100 200                                                                                                                                                                                                                                                              | BORDERS PAGE                                                                                                                                                                                         |
| Accents                                                                                                                                                                                                                                                                   | Parallel, Styles 1, 2 and 3 373<br>Pastel 383                                                                                                                                                        |
| Accents, different Languages, 308                                                                                                                                                                                                                                         | Pine Cone 380                                                                                                                                                                                        |
| Admiral 129-131<br>Admiral Figures 315                                                                                                                                                                                                                                    | Presto                                                                                                                                                                                               |
| Admiral Figures 315                                                                                                                                                                                                                                                       | Primitive         383           Repoussé         370           Rinklets         383                                                                                                                  |
| Algebraic Signs                                                                                                                                                                                                                                                           | Repousse                                                                                                                                                                                             |
| Ancient Ornaments, Series L. 386                                                                                                                                                                                                                                          | Roseleaf                                                                                                                                                                                             |
| Ancient Roman Borders 371                                                                                                                                                                                                                                                 | Roseleaf                                                                                                                                                                                             |
| Algebraic Signs. 334 Ancient Gothic 205 Ancient Ornaments, Series L 386 Ancient Roman Borders 371 Ancient Roman Initials 342 Ancient Roman Unitials 342                                                                                                                   | Running, 12 Point 401-409                                                                                                                                                                            |
| Ancient Roman (Lining) 104-101                                                                                                                                                                                                                                            | Running, 12 Point 401-409 Running, 18 Point 410-414 Running, 24 Point 415-418 Running, 36 Point 415-418 Stipple Tint (12 and 24 point) 370 Thistle (18 and 24 Point 360 Twentieth (entury Part 1 356 |
| Ancient Roman Page Orna. 428-431                                                                                                                                                                                                                                          | Running, 36 Point 419-419                                                                                                                                                                            |
| Angular Quads                                                                                                                                                                                                                                                             | Stipple Tint (12 and 24 point) 370                                                                                                                                                                   |
| Antique No. 5                                                                                                                                                                                                                                                             | Thistle (18 and 24 Point 369                                                                                                                                                                         |
| Antique No. 5 Figures 318                                                                                                                                                                                                                                                 |                                                                                                                                                                                                      |
| Arithmetical Signs 324                                                                                                                                                                                                                                                    | Twentieth Century, Part 2. 357                                                                                                                                                                       |
| Auxiliaries                                                                                                                                                                                                                                                               | Wild Rose                                                                                                                                                                                            |
| Antique Condensed 73 Arithmetical Signs 334 Auxiliaries 339-341 Auxiliaries for Body Letter 15, 18                                                                                                                                                                        | Braces, Wide (metal) 335<br>Brackets Nos. 2, 3 and 4 340-341                                                                                                                                         |
|                                                                                                                                                                                                                                                                           | Brackets Nos. 2, 3 and 4 340-341                                                                                                                                                                     |
| В                                                                                                                                                                                                                                                                         |                                                                                                                                                                                                      |
|                                                                                                                                                                                                                                                                           | BRASS LEADERS                                                                                                                                                                                        |
| Belclair Border                                                                                                                                                                                                                                                           | Brass Leads and Slugs 501-502                                                                                                                                                                        |
| Ben, Franklin 108-111                                                                                                                                                                                                                                                     | Brass or Cop. Thin Spaces 502-504                                                                                                                                                                    |
| Ben. Franklin Condensed . 114-116                                                                                                                                                                                                                                         | Labor-Saving Font Prices 490<br>Labor-Savig Fit Schemes 496-497                                                                                                                                      |
| Ben. Franklin Cond. Figures . 323                                                                                                                                                                                                                                         | 2 1 1 1 1 1 1 1 1 1 1 1 1 1 1 1 1 1 1 1                                                                                                                                                              |
| Ben. Franklin Open 112-113                                                                                                                                                                                                                                                | BRASS RULE INFORMATION                                                                                                                                                                               |
| Ben. Franklin Fractions 329<br>Ben. Franklin Initials 343                                                                                                                                                                                                                 | Advertising Rules 497, 523                                                                                                                                                                           |
| Black and White Borders . 387-393                                                                                                                                                                                                                                         | Brass Type 13, 299                                                                                                                                                                                   |
| Rlank-Out Regrers 226                                                                                                                                                                                                                                                     |                                                                                                                                                                                                      |
| Body Italic Fonts 23                                                                                                                                                                                                                                                      | Circles 501 597                                                                                                                                                                                      |
| Body Letter Accents 303                                                                                                                                                                                                                                                   | Corners, Octagon 500, 521                                                                                                                                                                            |
| Body Italic Fonts   23                                                                                                                                                                                                                                                    | Bulletin 270<br>Circles 501, 527<br>Corners, Octagon 500, 521<br>Cor's, Round or Square 500, 520                                                                                                     |
| Body Type Weight Fonts 18-19                                                                                                                                                                                                                                              | Cor's Key. Round "K" . 501, 519<br>Column Rules 498-500                                                                                                                                              |
| Body Type References 335                                                                                                                                                                                                                                                  | Column Rules (Beveled) 498-500                                                                                                                                                                       |
| Boldface Italic                                                                                                                                                                                                                                                           | Cut Rule, Short Lengths 490-491                                                                                                                                                                      |
| Border Information 25, 555                                                                                                                                                                                                                                                | Cut Rule, Long Lengths 490-491                                                                                                                                                                       |
| BORDERS                                                                                                                                                                                                                                                                   |                                                                                                                                                                                                      |
| Ancient Roman 371                                                                                                                                                                                                                                                         | Cut Rule, Special                                                                                                                                                                                    |
| Ancient Roman       371         Belclair       358         Black and White       387-393         Chrysanthemum       363         Colonial-Scroll       361         Convex       383         Cosmos       362         Dot and Diamond       394         Festival       398 | Dash Rules 498, 523                                                                                                                                                                                  |
| Biack and White 387-393                                                                                                                                                                                                                                                   | Diamonds 501, 527                                                                                                                                                                                    |
| Chrysanthemum 363                                                                                                                                                                                                                                                         | Foot Slugs (Brass or Metal) 498                                                                                                                                                                      |
| Convex 383                                                                                                                                                                                                                                                                | Labor-Sav'g Fonts 488-489 513-517                                                                                                                                                                    |
| Cosmos                                                                                                                                                                                                                                                                    | Labor-Sav'g F't Schemes 493-496                                                                                                                                                                      |
| Dot and Diamond 394                                                                                                                                                                                                                                                       | Miters, Fonts of 489                                                                                                                                                                                 |
| Festival                                                                                                                                                                                                                                                                  | Miters, Single sets of 489                                                                                                                                                                           |
| Flag 367                                                                                                                                                                                                                                                                  | Miters, Fonts of                                                                                                                                                                                     |
| Festival 368 Festoon 370 Flag 367 Franklin 374-376 Holly 366 Knickerbocker, 1, 2, 3, 4 372 Lafayette 377-379 Lily 384                                                                                                                                                     | Ovals 501, 527                                                                                                                                                                                       |
| Holly 366                                                                                                                                                                                                                                                                 | Panel Rule, Labor-Saving . 518                                                                                                                                                                       |
| Knickerbocker, 1, 2, 3, 4 372                                                                                                                                                                                                                                             | Perforating Rule 502                                                                                                                                                                                 |
| Lily 264                                                                                                                                                                                                                                                                  | Self Adjusting Rule Rorders 510                                                                                                                                                                      |
| Mapleleaf                                                                                                                                                                                                                                                                 | Space Rule Fonts 490                                                                                                                                                                                 |
| Lily                                                                                                                                                                                                                                                                      | Odd Size Schemes 489 Ovals 501, 527 Panel Rule, Labor-Saving 518 Perforating Rule 502 Scoring Rule 502 Self Adjusting Rule Borders 519 Space Rule Fonts 488, 505-512                                 |