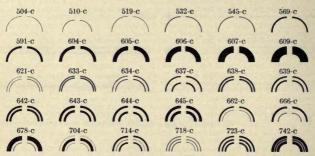

## Type, Borders, Ornaments, Rules, Cuts, Etc.

| A                                                                                                                                                                                                                                                                         | nonpring                                                                                                                                                                                             |
|---------------------------------------------------------------------------------------------------------------------------------------------------------------------------------------------------------------------------------------------------------------------------|------------------------------------------------------------------------------------------------------------------------------------------------------------------------------------------------------|
| PAGE 100 200                                                                                                                                                                                                                                                              | BORDERS PAGE                                                                                                                                                                                         |
| Accents                                                                                                                                                                                                                                                                   | Parallel, Styles 1, 2 and 3 373<br>Pastel 383                                                                                                                                                        |
| Accents, different Languages, 308                                                                                                                                                                                                                                         | Pine Cone 380                                                                                                                                                                                        |
| Admiral 129-131<br>Admiral Figures 315                                                                                                                                                                                                                                    | Presto                                                                                                                                                                                               |
| Admiral Figures 315                                                                                                                                                                                                                                                       | Primitive         383           Repoussé         370           Rinklets         383                                                                                                                  |
| Algebraic Signs                                                                                                                                                                                                                                                           | Repousse                                                                                                                                                                                             |
| Ancient Ornaments, Series L. 386                                                                                                                                                                                                                                          | Roseleaf                                                                                                                                                                                             |
| Ancient Roman Borders 371                                                                                                                                                                                                                                                 | Roseleaf                                                                                                                                                                                             |
| Algebraic Signs. 334 Ancient Gothic 205 Ancient Ornaments, Series L 386 Ancient Roman Borders 371 Ancient Roman Initials 342 Ancient Roman Unitials 342                                                                                                                   | Running, 12 Point 401-409                                                                                                                                                                            |
| Ancient Roman (Lining) 104-101                                                                                                                                                                                                                                            | Running, 12 Point 401-409 Running, 18 Point 410-414 Running, 24 Point 415-418 Running, 36 Point 415-418 Stipple Tint (12 and 24 point) 370 Thistle (18 and 24 Point 360 Twentieth (entury Part 1 356 |
| Ancient Roman Page Orna. 428-431                                                                                                                                                                                                                                          | Running, 36 Point 419-419                                                                                                                                                                            |
| Angular Quads                                                                                                                                                                                                                                                             | Stipple Tint (12 and 24 point) 370                                                                                                                                                                   |
| Antique No. 5                                                                                                                                                                                                                                                             | Thistle (18 and 24 Point 369                                                                                                                                                                         |
| Antique No. 5 Figures 318                                                                                                                                                                                                                                                 |                                                                                                                                                                                                      |
| Arithmetical Signs 324                                                                                                                                                                                                                                                    | Twentieth Century, Part 2. 357                                                                                                                                                                       |
| Auxiliaries                                                                                                                                                                                                                                                               | Wild Rose                                                                                                                                                                                            |
| Antique Condensed 73 Arithmetical Signs 334 Auxiliaries 339-341 Auxiliaries for Body Letter 15, 18                                                                                                                                                                        | Braces, Wide (metal) 335<br>Brackets Nos. 2, 3 and 4 340-341                                                                                                                                         |
|                                                                                                                                                                                                                                                                           | Brackets Nos. 2, 3 and 4 340-341                                                                                                                                                                     |
| В                                                                                                                                                                                                                                                                         |                                                                                                                                                                                                      |
|                                                                                                                                                                                                                                                                           | BRASS LEADERS                                                                                                                                                                                        |
| Belclair Border                                                                                                                                                                                                                                                           | Brass Leads and Slugs 501-502                                                                                                                                                                        |
| Ben, Franklin 108-111                                                                                                                                                                                                                                                     | Brass or Cop. Thin Spaces 502-504                                                                                                                                                                    |
| Ben. Franklin Condensed . 114-116                                                                                                                                                                                                                                         | Labor-Saving Font Prices 490<br>Labor-Savig Fit Schemes 496-497                                                                                                                                      |
| Ben. Franklin Cond. Figures . 323                                                                                                                                                                                                                                         | 2 1 1 1 1 1 1 1 1 1 1 1 1 1 1 1 1 1 1 1                                                                                                                                                              |
| Ben. Franklin Open 112-113                                                                                                                                                                                                                                                | BRASS RULE INFORMATION                                                                                                                                                                               |
| Ben. Franklin Fractions 329<br>Ben. Franklin Initials 343                                                                                                                                                                                                                 | Advertising Rules 497, 523                                                                                                                                                                           |
| Black and White Borders . 387-393                                                                                                                                                                                                                                         | Brass Type 13, 299                                                                                                                                                                                   |
| Rlank-Out Regrers 226                                                                                                                                                                                                                                                     |                                                                                                                                                                                                      |
| Body Italic Fonts 23                                                                                                                                                                                                                                                      | Circles 501 597                                                                                                                                                                                      |
| Body Letter Accents 303                                                                                                                                                                                                                                                   | Corners, Octagon 500, 521                                                                                                                                                                            |
| Body Italic Fonts   23                                                                                                                                                                                                                                                    | Bulletin 270<br>Circles 501, 527<br>Corners, Octagon 500, 521<br>Cor's, Round or Square 500, 520                                                                                                     |
| Body Type Weight Fonts 18-19                                                                                                                                                                                                                                              | Cor's Key. Round "K" . 501, 519<br>Column Rules 498-500                                                                                                                                              |
| Body Type References 335                                                                                                                                                                                                                                                  | Column Rules (Beveled) 498-500                                                                                                                                                                       |
| Boldface Italic                                                                                                                                                                                                                                                           | Cut Rule, Short Lengths 490-491                                                                                                                                                                      |
| Border Information 25, 555                                                                                                                                                                                                                                                | Cut Rule, Long Lengths 490-491                                                                                                                                                                       |
| BORDERS                                                                                                                                                                                                                                                                   |                                                                                                                                                                                                      |
| Ancient Roman 371                                                                                                                                                                                                                                                         | Cut Rule, Special                                                                                                                                                                                    |
| Ancient Roman       371         Belclair       358         Black and White       387-393         Chrysanthemum       363         Colonial-Scroll       361         Convex       383         Cosmos       362         Dot and Diamond       394         Festival       398 | Dash Rules 498, 523                                                                                                                                                                                  |
| Biack and White 387-393                                                                                                                                                                                                                                                   | Diamonds 501, 527                                                                                                                                                                                    |
| Chrysanthemum 363                                                                                                                                                                                                                                                         | Foot Slugs (Brass or Metal) 498                                                                                                                                                                      |
| Convex 383                                                                                                                                                                                                                                                                | Labor-Sav'g Fonts 488-489 513-517                                                                                                                                                                    |
| Cosmos                                                                                                                                                                                                                                                                    | Labor-Sav'g F't Schemes 493-496                                                                                                                                                                      |
| Dot and Diamond 394                                                                                                                                                                                                                                                       | Miters, Fonts of 489                                                                                                                                                                                 |
| Festival                                                                                                                                                                                                                                                                  | Miters, Single sets of 489                                                                                                                                                                           |
| Flag 367                                                                                                                                                                                                                                                                  | Miters, Fonts of                                                                                                                                                                                     |
| Festival 368 Festoon 370 Flag 367 Franklin 374-376 Holly 366 Knickerbocker, 1, 2, 3, 4 372 Lafayette 377-379 Lily 384                                                                                                                                                     | Ovals 501, 527                                                                                                                                                                                       |
| Holly 366                                                                                                                                                                                                                                                                 | Panel Rule, Labor-Saving . 518                                                                                                                                                                       |
| Knickerbocker, 1, 2, 3, 4 372                                                                                                                                                                                                                                             | Perforating Rule 502                                                                                                                                                                                 |
| Lily 264                                                                                                                                                                                                                                                                  | Self Adjusting Rule Rorders 510                                                                                                                                                                      |
| Mapleleaf                                                                                                                                                                                                                                                                 | Space Rule Fonts 490                                                                                                                                                                                 |
| Lily                                                                                                                                                                                                                                                                      | Odd Size Schemes 489 Ovals 501, 527 Panel Rule, Labor-Saving 518 Perforating Rule 502 Scoring Rule 502 Self Adjusting Rule Borders 519 Space Rule Fonts 488, 505-512                                 |