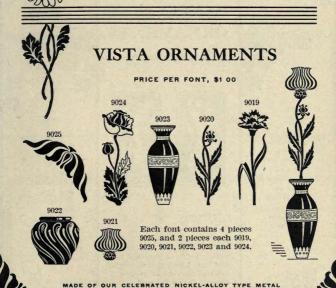

288, 1291; 2 types 1289, 1290. Complete fonts carried in stock; characters cast to order. Section No. 43 contains same number of pieces as Section No. 42.





Each font of Section No. 44 contains 8 types of 1158; 27 inches 1302;  $11\frac{1}{2}$  inches of 1308; 8 types of 1304; 4 types each of 1305, 1306, 1307, 1308, 1309, and 1312; 2 types each 1310 and 1311. Section No. 45 contains same number of pieces as Section No. 44.





Each font contains 6 inches of 1323; 18 inches of 1324; 8 types 1325; 16 types of 1326; 6 types of 1327; 12 types of 1328; 12 types of 1329; 6 types of 1330.

# STATIONERS' ORNAMENTS

PRICE PER FONT, \$1 25



Each font contains 6 pieces of 9004, 4 pieces of 9007, 2 pieces each of 9001, 9002, 9003, 9005 and 9006. Color pieces for 9006 are included in each font.













# **POINTERS**

PRICE PER FONT, \$1 25



# POINTERS SHADED

PRICE PER FONT, \$1 25



# POINTERS OUTLINE

PRICE PER FONT, \$1 25



# ANCIENT ORNAMENTS

#### SERIES L

EIGHT POINT, PER FONT, \$0 50

TEN POINT, PER FONT, \$0 50

TWELVE POINT, PER FONT, \$0 50

FOURTEEN POINT, PER FONT, \$0 50



EIGHTEEN POINT, PER FONT, \$0 75





TWENTY-FOUR POINT, PER FONT, \$0 90





Univ Calif - Digitized by Microsoft ®

24 Point No. 3 36 inches \$1 65 18 Point No. 3 36 inches \$1 30 12 Point No. 3 54 inches \$1 50 高色色色色色色色 6 Point No. 3 60 in. \$1 50



Univ Calif - Digitized by Microsoft ®

24 Point No. 5 36 inches \$1 65 12 Point No. 5 54 inches \$1 50 6 Point No. 5 60 in. \$1 50

Univ Calif - Digitized by Microsoft ®



#### **BLACK AND WHITE BORDERS**

24 Point No. 7 36 inches \$1 6