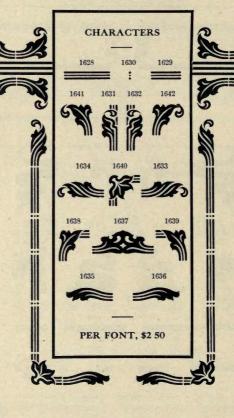

0



4045 60c Two colors, \$1 20



4056 60c Three colors, \$1 60



4043 60c Three colors, \$1 60





4057 60c

# MORTISED INITIAL PIECES

(Electrotyped)











Univ Calif - Digitized by Microsoft ®

# 20th CENTURY BORDER

PART ONE

PRICE PER FONT, \$2 50

Each Font contains 22 pieces 1601; 16 pieces 1607; 12 pieces 1606; 10 pieces each 1603 to 1605 inclusive; 8 pieces each 1602 and 1603; 4 pieces each 1609, 1610, 1619; 2 pieces each 1611 to 1618 inclusive.

# CHARACTERS IN FONTS

by Microsoft ®

# 20th CENTURY BORDER

PART TWO

### CHARACTERS IN FONTS



### PRICE PER FONT, \$2 50

Each Font contains 22 pieces 1601; 16 pieces 1607; 8 pieces each 1602 to 1606 inclusive; 8 pieces 1609; 4 pieces each 1620 to 1623 inclusive; 2 pieces each 1624 to 1627 inclusive.



### BELCLAIR BORDER



Each font contains 36% inches of 1628 to 1630 inclusive; 4 pieces each of 1631, 1632, 1638, 1639 and 1640; 2 pieces each of 1633, 1634, 1635, 1636, 1637, 1641 and 1642. Fonts only carried in stock; characters cast to order when desired.



# PRESTO BORDER

#### EACH FONT CONTAINS

8 pieces each of 1586, 1589 and 1590; 4 pieces each of 1587, 1588, 1591, 1592, 1593, 1594, 1595, 1596 and 1597; 2 pieces each of 1598, 1599 and 1600; 33 inches of 1581 to 1585 inclusive. Fonts only carried in stock; characters cast to order when desired.

Our 3-point No. 605 Rule can be used in conjunction with

this border to make it any length desired. Price, per foot, 15c.

PRICE PER FONT, \$2 75

#### CHARACTERS IN FONTS



Made of NICKEL-ALLOY METAL



N I C K E L

PRICE PER FONT \$2 00

### CHARACTERS

14