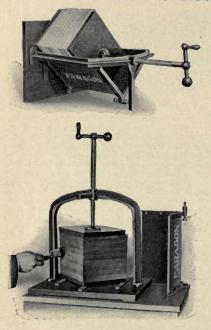

sses with or without extra hooks and clamps. When ordering special crosses for extension blocks, figure the outside dimensions of the cross as \% of an inch larger each way than the back of the largest plate to be worked, viz.: If the back measurement of the largest plate is \6x8, the cross should measure \6\% x\9\% inches outside. For register blocks figure it \% of an inch larger each way. All crosses fit and work with both the extension and register blocks. Extra large crosses should have one hook at each four inches of width of the arms. Prices per square inch (including the space cut out for the corner sections) for special iron crosses, \6 cents. Hooks on iron crosses, \6 cents each; clamps, \15 cents each. The prices of hooks and clamps are extra.

# TABLET PRESS

#### THE PARAGON



This press is made wholly of iron, excepting the adjustable squaring-boards, and consequently will not twist or warp under pressure, thus throwing the adjusted paper out of line.

The paper can be adjusted in a moment, no matter what its shape or size may be, so as to bring pressure of screw immediately upon the centre of it.

It is so constructed that paper can be packed or adjusted while the press stands upright or in a horizontal position, and all the squaring boards are held rigidly in position and cannot possibly be displaced, shaken, or moved while packing or adjusting paper.

If paper or cloth is to be put on edges where glue is applied, the adjustable squaring boards are placed in position to hold the paper or cloth firm until dry. It takes in all paper from

I to 16 inches. As t