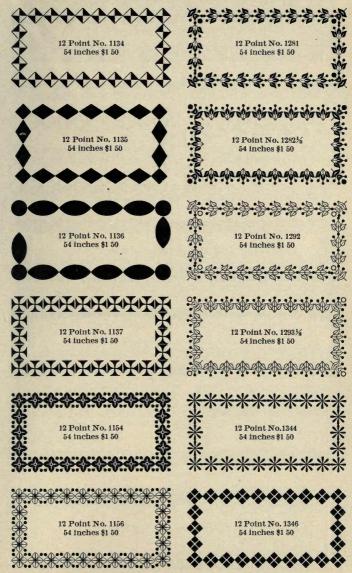

## Type, Borders, Ornaments, Rules, Cuts, Etc.

| A                                                                                                                                                                                                                                                                         | nonpring                                                                                                                                                                                             |
|---------------------------------------------------------------------------------------------------------------------------------------------------------------------------------------------------------------------------------------------------------------------------|------------------------------------------------------------------------------------------------------------------------------------------------------------------------------------------------------|
| PAGE 100 200                                                                                                                                                                                                                                                              | BORDERS PAGE                                                                                                                                                                                         |
| Accents                                                                                                                                                                                                                                                                   | Parallel, Styles 1, 2 and 3 373<br>Pastel 383                                                                                                                                                        |
| Accents, different Languages, 308                                                                                                                                                                                                                                         | Pine Cone 380                                                                                                                                                                                        |
| Admiral 129-131<br>Admiral Figures 315                                                                                                                                                                                                                                    | Presto                                                                                                                                                                                               |
| Admiral Figures 315                                                                                                                                                                                                                                                       | Primitive         383           Repoussé         370           Rinklets         383                                                                                                                  |
| Algebraic Signs                                                                                                                                                                                                                                                           | Repousse                                                                                                                                                                                             |
| Ancient Ornaments, Series L. 386                                                                                                                                                                                                                                          | Roseleaf                                                                                                                                                                                             |
| Ancient Roman Borders 371                                                                                                                                                                                                                                                 | Roseleaf                                                                                                                                                                                             |
| Algebraic Signs. 334 Ancient Gothic 205 Ancient Ornaments, Series L 386 Ancient Roman Borders 371 Ancient Roman Initials 342 Ancient Roman Unitials 342                                                                                                                   | Running, 12 Point 401-409                                                                                                                                                                            |
| Ancient Roman (Lining) 104-101                                                                                                                                                                                                                                            | Running, 12 Point 401-409 Running, 18 Point 410-414 Running, 24 Point 415-418 Running, 36 Point 415-418 Stipple Tint (12 and 24 point) 370 Thistle (18 and 24 Point 360 Twentieth (entury Part 1 356 |
| Ancient Roman Page Orna. 428-431                                                                                                                                                                                                                                          | Running, 36 Point 419-419                                                                                                                                                                            |
| Angular Quads                                                                                                                                                                                                                                                             | Stipple Tint (12 and 24 point) 370                                                                                                                                                                   |
| Antique No. 5                                                                                                                                                                                                                                                             | Thistle (18 and 24 Point 369                                                                                                                                                                         |
| Antique No. 5 Figures 318                                                                                                                                                                                                                                                 |                                                                                                                                                                                                      |
| Arithmetical Signs 324                                                                                                                                                                                                                                                    | Twentieth Century, Part 2. 357                                                                                                                                                                       |
| Auxiliaries                                                                                                                                                                                                                                                               | Wild Rose                                                                                                                                                                                            |
| Antique Condensed 73 Arithmetical Signs 334 Auxiliaries 339-341 Auxiliaries for Body Letter 15, 18                                                                                                                                                                        | Braces, Wide (metal) 335<br>Brackets Nos. 2, 3 and 4 340-341                                                                                                                                         |
|                                                                                                                                                                                                                                                                           | Brackets Nos. 2, 3 and 4 340-341                                                                                                                                                                     |
| В                                                                                                                                                                                                                                                                         |                                                                                                                                                                                                      |
|                                                                                                                                                                                                                                                                           | BRASS LEADERS                                                                                                                                                                                        |
| Belclair Border                                                                                                                                                                                                                                                           | Brass Leads and Slugs 501-502                                                                                                                                                                        |
| Ben, Franklin 108-111                                                                                                                                                                                                                                                     | Brass or Cop. Thin Spaces 502-504                                                                                                                                                                    |
| Ben. Franklin Condensed . 114-116                                                                                                                                                                                                                                         | Labor-Saving Font Prices 490<br>Labor-Savig Fit Schemes 496-497                                                                                                                                      |
| Ben. Franklin Cond. Figures . 323                                                                                                                                                                                                                                         | 2 1 1 1 1 1 1 1 1 1 1 1 1 1 1 1 1 1 1 1                                                                                                                                                              |
| Ben. Franklin Open 112-113                                                                                                                                                                                                                                                | BRASS RULE INFORMATION                                                                                                                                                                               |
| Ben. Franklin Fractions 329<br>Ben. Franklin Initials 343                                                                                                                                                                                                                 | Advertising Rules 497, 523                                                                                                                                                                           |
| Black and White Borders . 387-393                                                                                                                                                                                                                                         | Brass Type 13, 299                                                                                                                                                                                   |
| Rlank-Out Regrers 226                                                                                                                                                                                                                                                     |                                                                                                                                                                                                      |
| Body Italic Fonts 23                                                                                                                                                                                                                                                      | Circles 501 597                                                                                                                                                                                      |
| Body Letter Accents 303                                                                                                                                                                                                                                                   | Corners, Octagon 500, 521                                                                                                                                                                            |
| Body Italic Fonts   23                                                                                                                                                                                                                                                    | Bulletin 270<br>Circles 501, 527<br>Corners, Octagon 500, 521<br>Cor's, Round or Square 500, 520                                                                                                     |
| Body Type Weight Fonts 18-19                                                                                                                                                                                                                                              | Cor's Key. Round "K" . 501, 519<br>Column Rules 498-500                                                                                                                                              |
| Body Type References 335                                                                                                                                                                                                                                                  | Column Rules (Beveled) 498-500                                                                                                                                                                       |
| Boldface Italic                                                                                                                                                                                                                                                           | Cut Rule, Short Lengths 490-491                                                                                                                                                                      |
| Border Information 25, 555                                                                                                                                                                                                                                                | Cut Rule, Long Lengths 490-491                                                                                                                                                                       |
| BORDERS                                                                                                                                                                                                                                                                   |                                                                                                                                                                                                      |
| Ancient Roman 371                                                                                                                                                                                                                                                         | Cut Rule, Special                                                                                                                                                                                    |
| Ancient Roman       371         Belclair       358         Black and White       387-393         Chrysanthemum       363         Colonial-Scroll       361         Convex       383         Cosmos       362         Dot and Diamond       394         Festival       398 | Dash Rules 498, 523                                                                                                                                                                                  |
| Biack and White 387-393                                                                                                                                                                                                                                                   | Diamonds 501, 527                                                                                                                                                                                    |
| Chrysanthemum 363                                                                                                                                                                                                                                                         | Foot Slugs (Brass or Metal) 498                                                                                                                                                                      |
| Convex 383                                                                                                                                                                                                                                                                | Labor-Sav'g Fonts 488-489 513-517                                                                                                                                                                    |
| Cosmos                                                                                                                                                                                                                                                                    | Labor-Sav'g F't Schemes 493-496                                                                                                                                                                      |
| Dot and Diamond 394                                                                                                                                                                                                                                                       | Miters, Fonts of 489                                                                                                                                                                                 |
| Festival                                                                                                                                                                                                                                                                  | Miters, Single sets of 489                                                                                                                                                                           |
| Flag 367                                                                                                                                                                                                                                                                  | Miters, Fonts of                                                                                                                                                                                     |
| Festival 368 Festoon 370 Flag 367 Franklin 374-376 Holly 366 Knickerbocker, 1, 2, 3, 4 372 Lafayette 377-379 Lily 384                                                                                                                                                     | Ovals 501, 527                                                                                                                                                                                       |
| Holly 366                                                                                                                                                                                                                                                                 | Panel Rule, Labor-Saving . 518                                                                                                                                                                       |
| Knickerbocker, 1, 2, 3, 4 372                                                                                                                                                                                                                                             | Perforating Rule 502                                                                                                                                                                                 |
| Lily 264                                                                                                                                                                                                                                                                  | Self Adjusting Rule Rorders 510                                                                                                                                                                      |
| Mapleleaf                                                                                                                                                                                                                                                                 | Space Rule Fonts 490                                                                                                                                                                                 |
| Lily                                                                                                                                                                                                                                                                      | Odd Size Schemes 489 Ovals 501, 527 Panel Rule, Labor-Saving 518 Perforating Rule 502 Scoring Rule 502 Self Adjusting Rule Borders 519 Space Rule Fonts 488, 505-512                                 |