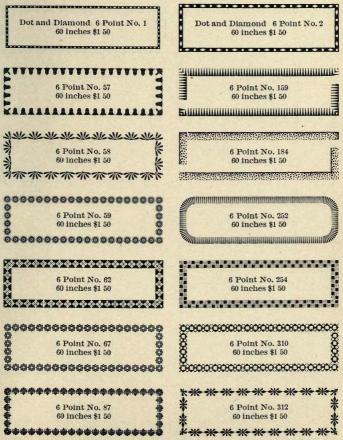

## Type, Borders, Ornaments, Rules, Cuts, Etc.

| A                                                                                                                                                                                                                                                                         | nonpring                                                                                                                                                                                             |
|---------------------------------------------------------------------------------------------------------------------------------------------------------------------------------------------------------------------------------------------------------------------------|------------------------------------------------------------------------------------------------------------------------------------------------------------------------------------------------------|
| PAGE 100 200                                                                                                                                                                                                                                                              | BORDERS PAGE                                                                                                                                                                                         |
| Accents                                                                                                                                                                                                                                                                   | Parallel, Styles 1, 2 and 3 373<br>Pastel 383                                                                                                                                                        |
| Accents, different Languages, 308                                                                                                                                                                                                                                         | Pine Cone 380                                                                                                                                                                                        |
| Admiral 129-131<br>Admiral Figures 315                                                                                                                                                                                                                                    | Presto                                                                                                                                                                                               |
| Admiral Figures 315                                                                                                                                                                                                                                                       | Primitive         383           Repoussé         370           Rinklets         383                                                                                                                  |
| Algebraic Signs                                                                                                                                                                                                                                                           | Repousse                                                                                                                                                                                             |
| Ancient Ornaments, Series L. 386                                                                                                                                                                                                                                          | Roseleaf                                                                                                                                                                                             |
| Ancient Roman Borders 371                                                                                                                                                                                                                                                 | Roseleaf                                                                                                                                                                                             |
| Algebraic Signs. 334 Ancient Gothic 205 Ancient Ornaments, Series L 386 Ancient Roman Borders 371 Ancient Roman Initials 342 Ancient Roman Unitials 342                                                                                                                   | Running, 12 Point 401-409                                                                                                                                                                            |
| Ancient Roman (Lining) 104-101                                                                                                                                                                                                                                            | Running, 12 Point 401-409 Running, 18 Point 410-414 Running, 24 Point 415-418 Running, 36 Point 415-418 Stipple Tint (12 and 24 point) 370 Thistle (18 and 24 Point 360 Twentieth (entury Part 1 356 |
| Ancient Roman Page Orna. 428-431                                                                                                                                                                                                                                          | Running, 36 Point 419-419                                                                                                                                                                            |
| Angular Quads                                                                                                                                                                                                                                                             | Stipple Tint (12 and 24 point) 370                                                                                                                                                                   |
| Antique No. 5                                                                                                                                                                                                                                                             | Thistle (18 and 24 Point 369                                                                                                                                                                         |
| Antique No. 5 Figures 318                                                                                                                                                                                                                                                 |                                                                                                                                                                                                      |
| Arithmetical Signs 324                                                                                                                                                                                                                                                    | Twentieth Century, Part 2. 357                                                                                                                                                                       |
| Auxiliaries                                                                                                                                                                                                                                                               | Wild Rose                                                                                                                                                                                            |
| Antique Condensed 73 Arithmetical Signs 334 Auxiliaries 339-341 Auxiliaries for Body Letter 15, 18                                                                                                                                                                        | Braces, Wide (metal) 335<br>Brackets Nos. 2, 3 and 4 340-341                                                                                                                                         |
|                                                                                                                                                                                                                                                                           | Brackets Nos. 2, 3 and 4 340-341                                                                                                                                                                     |
| В                                                                                                                                                                                                                                                                         |                                                                                                                                                                                                      |
|                                                                                                                                                                                                                                                                           | BRASS LEADERS                                                                                                                                                                                        |
| Belclair Border                                                                                                                                                                                                                                                           | Brass Leads and Slugs 501-502                                                                                                                                                                        |
| Ben, Franklin 108-111                                                                                                                                                                                                                                                     | Brass or Cop. Thin Spaces 502-504                                                                                                                                                                    |
| Ben. Franklin Condensed . 114-116                                                                                                                                                                                                                                         | Labor-Saving Font Prices 490<br>Labor-Savig Fit Schemes 496-497                                                                                                                                      |
| Ben. Franklin Cond. Figures . 323                                                                                                                                                                                                                                         | 2 1 1 1 1 1 1 1 1 1 1 1 1 1 1 1 1 1 1 1                                                                                                                                                              |
| Ben. Franklin Open 112-113                                                                                                                                                                                                                                                | BRASS RULE INFORMATION                                                                                                                                                                               |
| Ben. Franklin Fractions 329<br>Ben. Franklin Initials 343                                                                                                                                                                                                                 | Advertising Rules 497, 523                                                                                                                                                                           |
| Black and White Borders . 387-393                                                                                                                                                                                                                                         | Brass Type 13, 299                                                                                                                                                                                   |
| Rlank-Out Regrers 226                                                                                                                                                                                                                                                     |                                                                                                                                                                                                      |
| Body Italic Fonts 23                                                                                                                                                                                                                                                      | Circles 501 597                                                                                                                                                                                      |
| Body Letter Accents 303                                                                                                                                                                                                                                                   | Corners, Octagon 500, 521                                                                                                                                                                            |
| Body Italic Fonts   23                                                                                                                                                                                                                                                    | Bulletin 270<br>Circles 501, 527<br>Corners, Octagon 500, 521<br>Cor's, Round or Square 500, 520                                                                                                     |
| Body Type Weight Fonts 18-19                                                                                                                                                                                                                                              | Cor's Key. Round "K" . 501, 519<br>Column Rules 498-500                                                                                                                                              |
| Body Type References 335                                                                                                                                                                                                                                                  | Column Rules (Beveled) 498-500                                                                                                                                                                       |
| Boldface Italic                                                                                                                                                                                                                                                           | Cut Rule, Short Lengths 490-491                                                                                                                                                                      |
| Border Information 25, 555                                                                                                                                                                                                                                                | Cut Rule, Long Lengths 490-491                                                                                                                                                                       |
| BORDERS                                                                                                                                                                                                                                                                   |                                                                                                                                                                                                      |
| Ancient Roman 371                                                                                                                                                                                                                                                         | Cut Rule, Special                                                                                                                                                                                    |
| Ancient Roman       371         Belclair       358         Black and White       387-393         Chrysanthemum       363         Colonial-Scroll       361         Convex       383         Cosmos       362         Dot and Diamond       394         Festival       398 | Dash Rules 498, 523                                                                                                                                                                                  |
| Biack and White 387-393                                                                                                                                                                                                                                                   | Diamonds 501, 527                                                                                                                                                                                    |
| Chrysanthemum 363                                                                                                                                                                                                                                                         | Foot Slugs (Brass or Metal) 498                                                                                                                                                                      |
| Convex 383                                                                                                                                                                                                                                                                | Labor-Sav'g Fonts 488-489 513-517                                                                                                                                                                    |
| Cosmos                                                                                                                                                                                                                                                                    | Labor-Sav'g F't Schemes 493-496                                                                                                                                                                      |
| Dot and Diamond 394                                                                                                                                                                                                                                                       | Miters, Fonts of 489                                                                                                                                                                                 |
| Festival                                                                                                                                                                                                                                                                  | Miters, Single sets of 489                                                                                                                                                                           |
| Flag 367                                                                                                                                                                                                                                                                  | Miters, Fonts of                                                                                                                                                                                     |
| Festival 368 Festoon 370 Flag 367 Franklin 374-376 Holly 366 Knickerbocker, 1, 2, 3, 4 372 Lafayette 377-379 Lily 384                                                                                                                                                     | Ovals 501, 527                                                                                                                                                                                       |
| Holly 366                                                                                                                                                                                                                                                                 | Panel Rule, Labor-Saving . 518                                                                                                                                                                       |
| Knickerbocker, 1, 2, 3, 4 372                                                                                                                                                                                                                                             | Perforating Rule 502                                                                                                                                                                                 |
| Lily 264                                                                                                                                                                                                                                                                  | Self Adjusting Rule Rorders 510                                                                                                                                                                      |
| Mapleleaf                                                                                                                                                                                                                                                                 | Space Rule Fonts 490                                                                                                                                                                                 |
| Lily                                                                                                                                                                                                                                                                      | Odd Size Schemes 489 Ovals 501, 527 Panel Rule, Labor-Saving 518 Perforating Rule 502 Scoring Rule 502 Self Adjusting Rule Borders 519 Space Rule Fonts 488, 505-512                                 |