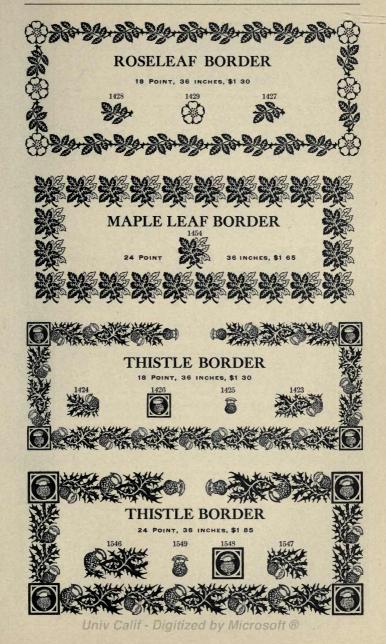

## Type, Borders, Ornaments, Rules, Cuts, Etc.

| A                                                                                                                                                                                                                                                                         | nonpring                                                                                                                                                                                             |
|---------------------------------------------------------------------------------------------------------------------------------------------------------------------------------------------------------------------------------------------------------------------------|------------------------------------------------------------------------------------------------------------------------------------------------------------------------------------------------------|
| PAGE 100 200                                                                                                                                                                                                                                                              | BORDERS PAGE                                                                                                                                                                                         |
| Accents                                                                                                                                                                                                                                                                   | Parallel, Styles 1, 2 and 3 373<br>Pastel 383                                                                                                                                                        |
| Accents, different Languages, 308                                                                                                                                                                                                                                         | Pine Cone 380                                                                                                                                                                                        |
| Admiral 129-131<br>Admiral Figures 315                                                                                                                                                                                                                                    | Presto                                                                                                                                                                                               |
| Admiral Figures 315                                                                                                                                                                                                                                                       | Primitive         383           Repoussé         370           Rinklets         383                                                                                                                  |
| Algebraic Signs                                                                                                                                                                                                                                                           | Repousse                                                                                                                                                                                             |
| Ancient Ornaments, Series L. 386                                                                                                                                                                                                                                          | Roseleaf                                                                                                                                                                                             |
| Ancient Roman Borders 371                                                                                                                                                                                                                                                 | Roseleaf                                                                                                                                                                                             |
| Algebraic Signs. 334 Ancient Gothic 205 Ancient Ornaments, Series L 386 Ancient Roman Borders 371 Ancient Roman Initials 342 Ancient Roman Unitials 342                                                                                                                   | Running, 12 Point 401-409                                                                                                                                                                            |
| Ancient Roman (Lining) 104-101                                                                                                                                                                                                                                            | Running, 12 Point 401-409 Running, 18 Point 410-414 Running, 24 Point 415-418 Running, 36 Point 415-418 Stipple Tint (12 and 24 point) 370 Thistle (18 and 24 Point 360 Twentieth (entury Part 1 356 |
| Ancient Roman Page Orna. 428-431                                                                                                                                                                                                                                          | Running, 36 Point 419-419                                                                                                                                                                            |
| Angular Quads                                                                                                                                                                                                                                                             | Stipple Tint (12 and 24 point) 370                                                                                                                                                                   |
| Antique No. 5                                                                                                                                                                                                                                                             | Thistle (18 and 24 Point 369                                                                                                                                                                         |
| Antique No. 5 Figures 318                                                                                                                                                                                                                                                 |                                                                                                                                                                                                      |
| Arithmetical Signs 324                                                                                                                                                                                                                                                    | Twentieth Century, Part 2. 357                                                                                                                                                                       |
| Auxiliaries                                                                                                                                                                                                                                                               | Wild Rose                                                                                                                                                                                            |
| Antique Condensed 73 Arithmetical Signs 334 Auxiliaries 339-341 Auxiliaries for Body Letter 15, 18                                                                                                                                                                        | Braces, Wide (metal) 335<br>Brackets Nos. 2, 3 and 4 340-341                                                                                                                                         |
|                                                                                                                                                                                                                                                                           | Brackets Nos. 2, 3 and 4 340-341                                                                                                                                                                     |
| В                                                                                                                                                                                                                                                                         |                                                                                                                                                                                                      |
|                                                                                                                                                                                                                                                                           | BRASS LEADERS                                                                                                                                                                                        |
| Belclair Border                                                                                                                                                                                                                                                           | Brass Leads and Slugs 501-502                                                                                                                                                                        |
| Ben, Franklin 108-111                                                                                                                                                                                                                                                     | Brass or Cop. Thin Spaces 502-504                                                                                                                                                                    |
| Ben. Franklin Condensed . 114-116                                                                                                                                                                                                                                         | Labor-Saving Font Prices 490<br>Labor-Savig Fit Schemes 496-497                                                                                                                                      |
| Ben. Franklin Cond. Figures . 323                                                                                                                                                                                                                                         | 2 1 1 1 1 1 1 1 1 1 1 1 1 1 1 1 1 1 1 1                                                                                                                                                              |
| Ben. Franklin Open 112-113                                                                                                                                                                                                                                                | BRASS RULE INFORMATION                                                                                                                                                                               |
| Ben. Franklin Fractions 329<br>Ben. Franklin Initials 343                                                                                                                                                                                                                 | Advertising Rules 497, 523                                                                                                                                                                           |
| Black and White Borders . 387-393                                                                                                                                                                                                                                         | Brass Type 13, 299                                                                                                                                                                                   |
| Rlank-Out Regrers 226                                                                                                                                                                                                                                                     |                                                                                                                                                                                                      |
| Body Italic Fonts 23                                                                                                                                                                                                                                                      | Circles 501 597                                                                                                                                                                                      |
| Body Letter Accents 303                                                                                                                                                                                                                                                   | Corners, Octagon 500, 521                                                                                                                                                                            |
| Body Italic Fonts   23                                                                                                                                                                                                                                                    | Bulletin 270<br>Circles 501, 527<br>Corners, Octagon 500, 521<br>Cor's, Round or Square 500, 520                                                                                                     |
| Body Type Weight Fonts 18-19                                                                                                                                                                                                                                              | Cor's Key. Round "K" . 501, 519<br>Column Rules 498-500                                                                                                                                              |
| Body Type References 335                                                                                                                                                                                                                                                  | Column Rules (Beveled) 498-500                                                                                                                                                                       |
| Boldface Italic                                                                                                                                                                                                                                                           | Cut Rule, Short Lengths 490-491                                                                                                                                                                      |
| Border Information 25, 555                                                                                                                                                                                                                                                | Cut Rule, Long Lengths 490-491                                                                                                                                                                       |
| BORDERS                                                                                                                                                                                                                                                                   |                                                                                                                                                                                                      |
| Ancient Roman 371                                                                                                                                                                                                                                                         | Cut Rule, Special                                                                                                                                                                                    |
| Ancient Roman       371         Belclair       358         Black and White       387-393         Chrysanthemum       363         Colonial-Scroll       361         Convex       383         Cosmos       362         Dot and Diamond       394         Festival       398 | Dash Rules 498, 523                                                                                                                                                                                  |
| Biack and White 387-393                                                                                                                                                                                                                                                   | Diamonds 501, 527                                                                                                                                                                                    |
| Chrysanthemum 363                                                                                                                                                                                                                                                         | Foot Slugs (Brass or Metal) 498                                                                                                                                                                      |
| Convex 383                                                                                                                                                                                                                                                                | Labor-Sav'g Fonts 488-489 513-517                                                                                                                                                                    |
| Cosmos                                                                                                                                                                                                                                                                    | Labor-Sav'g F't Schemes 493-496                                                                                                                                                                      |
| Dot and Diamond 394                                                                                                                                                                                                                                                       | Miters, Fonts of 489                                                                                                                                                                                 |
| Festival                                                                                                                                                                                                                                                                  | Miters, Single sets of 489                                                                                                                                                                           |
| Flag 367                                                                                                                                                                                                                                                                  | Miters, Fonts of                                                                                                                                                                                     |
| Festival 368 Festoon 370 Flag 367 Franklin 374-376 Holly 366 Knickerbocker, 1, 2, 3, 4 372 Lafayette 377-379 Lily 384                                                                                                                                                     | Ovals 501, 527                                                                                                                                                                                       |
| Holly 366                                                                                                                                                                                                                                                                 | Panel Rule, Labor-Saving . 518                                                                                                                                                                       |
| Knickerbocker, 1, 2, 3, 4 372                                                                                                                                                                                                                                             | Perforating Rule 502                                                                                                                                                                                 |
| Lily 264                                                                                                                                                                                                                                                                  | Self Adjusting Rule Rorders 510                                                                                                                                                                      |
| Mapleleaf                                                                                                                                                                                                                                                                 | Space Rule Fonts 490                                                                                                                                                                                 |
| Lily                                                                                                                                                                                                                                                                      | Odd Size Schemes 489 Ovals 501, 527 Panel Rule, Labor-Saving 518 Perforating Rule 502 Scoring Rule 502 Self Adjusting Rule Borders 519 Space Rule Fonts 488, 505-512                                 |