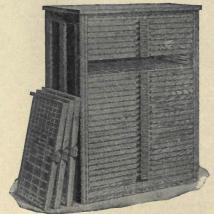

|
|   |     |     |                                                           |

Brass Label Holders attached to any Cabinet at an Additional Price of 5 cents per case list.

The Dimensions of Porter Steel-Run Cabinets in inches are as follows:

|                 | HIGH   | WIDE DEEP           |                 | HIGH | WIDE DEEP          |
|-----------------|--------|---------------------|-----------------|------|--------------------|
| 23 Case Cabinet | . 43 . | . 351/2 22          | 40 Case Cabinet | 68   | $35\frac{1}{2}$ 22 |
| 25 Case Cabinet | . 46 . | $.35\frac{1}{2}$ 22 | 50 Case Cabinet | 84   | . 351/2 22         |
| 30 Case Cabinet | . 53 . | . 351/4 22          | 60 Case Cabinet | 99   | 351/6 22           |

No. 7 PORTER STEEL-RUN CABINET



**30-CASE WISCONSIN CABINET** 



With Steel-Runs

20-CASE WISCONSIN CABINET



With Wooden-Runs and Galley Top

Univ Calif - Digitized by Microsoft ®

### WISCONSIN CABINETS WITH WOOD RUNS +

|           |                      |    |   |  |  |   |  |  |  | FL   | AT   | TOP | 6 | AL | LEY TOP |
|-----------|----------------------|----|---|--|--|---|--|--|--|------|------|-----|---|----|---------|
| * No. 19. | 12 Two-thirds Cases  |    |   |  |  |   |  |  |  | . 5  | \$15 | 00  |   |    | \$18 00 |
| No. 20.   | 16 Two-thirds Cases  |    |   |  |  |   |  |  |  |      | 18   | 00  |   |    | 21 00   |
| No. 21.   | 20 Two-thirds Cases  |    |   |  |  |   |  |  |  |      | 21   | 00  |   |    | 24 00   |
| * No. 22. | 12 Three-quarter Ca  | se | S |  |  |   |  |  |  |      | 18   | 00  |   |    | 21 00   |
| * No. 23. | 1