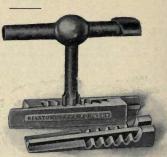

75 00 \*No. 5-With iron stand,

27x54 inches ..... 90 00 Univ Calif - Digitized by

# PRESS SEATS

#### \*THE AMERICAN

This is the Original and only Practical Feeder's Seat Made, and Fits any Press. No Trouble to Attach and does not Mutilate the Press in any way.



It is not necessary to remove the seat when making ready. The feeder can operate either trip or back up with perfect freedom. It is adjustable in every direction. The best evidence of a good thing is the fact that people use it—this seat is in use in the largest printing establishments of the country.

# **QUOINS**

# KEYSTONE PATENT **OUOINS**

These quoins are so well known to printers everywhere that they need no further recommendation.

No. 1. Small, per doz., \$100 No. 2. Large, per doz., 150 Keys for either size . . 50



# MIDGET SAFETY QUOINS



It is locked by a tap of a mailet and occupies no more space

Midget Safety Quoins, per dozen, including key . . .

# WOOD OUOINS

|                   |  |  | -1 | BOXES 100 |  |  |  | 2 | AGS 500 |  |  |  | - 3 | BAG | GS 1000 | 5 |
|-------------------|--|--|----|-----------|--|--|--|---|---------|--|--|--|-----|-----|---------|---|
| Regular Hickory   |  |  |    | \$0 40 .  |  |  |  |   | \$1 80  |  |  |  |     |     | \$3 50  | ) |
| Regular Boxwood . |  |  |    |           |  |  |  |   |         |  |  |  |     |     |         |   |

# ROLLERS

# HAND ROLLERS



|                       |   |     |   |   |     | F |     | ME. |    |     |      |      |     |    |     | LE  |   |  |  |  |     | EXTRA  |
|-----------------------|---|-----|---|---|-----|---|----