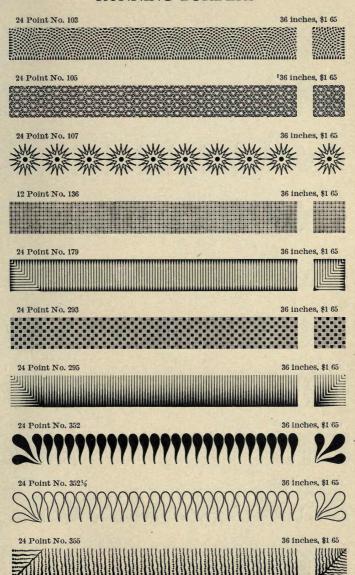

## Type, Borders, Ornaments, Rules, Cuts, Etc.

| A                                                                                                                                                                                                                                                                         | nonpring                                                                                                                                                                                             |
|---------------------------------------------------------------------------------------------------------------------------------------------------------------------------------------------------------------------------------------------------------------------------|------------------------------------------------------------------------------------------------------------------------------------------------------------------------------------------------------|
| PAGE 100 200                                                                                                                                                                                                                                                              | BORDERS PAGE                                                                                                                                                                                         |
| Accents                                                                                                                                                                                                                                                                   | Parallel, Styles 1, 2 and 3 373<br>Pastel 383                                                                                                                                                        |
| Accents, different Languages, 308                                                                                                                                                                                                                                         | Pine Cone 380                                                                                                                                                                                        |
| Admiral 129-131<br>Admiral Figures 315                                                                                                                                                                                                                                    | Presto                                                                                                                                                                                               |
| Admiral Figures 315                                                                                                                                                                                                                                                       | Primitive         383           Repoussé         370           Rinklets         383                                                                                                                  |
| Algebraic Signs                                                                                                                                                                                                                                                           | Repousse                                                                                                                                                                                             |
| Ancient Ornaments, Series L. 386                                                                                                                                                                                                                                          | Roseleaf                                                                                                                                                                                             |
| Ancient Roman Borders 371                                                                                                                                                                                                                                                 | Roseleaf                                                                                                                                                                                             |
| Algebraic Signs. 334 Ancient Gothic 205 Ancient Ornaments, Series L 386 Ancient Roman Borders 371 Ancient Roman Initials 342 Ancient Roman Unitials 342                                                                                                                   | Running, 12 Point 401-409                                                                                                                                                                            |
| Ancient Roman (Lining) 104-101                                                                                                                                                                                                                                            | Running, 12 Point 401-409 Running, 18 Point 410-414 Running, 24 Point 415-418 Running, 36 Point 415-418 Stipple Tint (12 and 24 point) 370 Thistle (18 and 24 Point 360 Twentieth (entury Part 1 356 |
| Ancient Roman Page Orna. 428-431                                                                                                                                                                                                                                          | Running, 36 Point 419-419                                                                                                                                                                            |
| Angular Quads                                                                                                                                                                                                                                                             | Stipple Tint (12 and 24 point) 370                                                                                                                                                                   |
| Antique No. 5                                                                                                                                                                                                                                                             | Thistle (18 and 24 Point 369                                                                                                                                                                         |
| Antique No. 5 Figures 318                                                                                                                                                                                                                                                 |                                                                                                                                                                                                      |
| Arithmetical Signs 324                                                                                                                                                                                                                                                    | Twentieth Century, Part 2. 357                                                                                                                                                                       |
| Auxiliaries                                                                                                                                                                                                                                                               | Wild Rose                                                                                                                                                                                            |
| Antique Condensed 73 Arithmetical Signs 334 Auxiliaries 339-341 Auxiliaries for Body Letter 15, 18                                                                                                                                                                        | Braces, Wide (metal) 335<br>Brackets Nos. 2, 3 and 4 340-341                                                                                                                                         |
|                                                                                                                                                                                                                                                                           | Brackets Nos. 2, 3 and 4 340-341                                                                                                                                                                     |
| В                                                                                                                                                                                                                                                                         |                                                                                                                                                                                                      |
|                                                                                                                                                                                                                                                                           | BRASS LEADERS                                                                                                                                                                                        |
| Belclair Border                                                                                                                                                                                                                                                           | Brass Leads and Slugs 501-502                                                                                                                                                                        |
| Ben, Franklin 108-111                                                                                                                                                                                                                                                     | Brass or Cop. Thin Spaces 502-504                                                                                                                                                                    |
| Ben. Franklin Condensed . 114-116                                                                                                                                                                                                                                         | Labor-Saving Font Prices 490<br>Labor-Savig Fit Schemes 496-497                                                                                                                                      |
| Ben. Franklin Cond. Figures . 323                                                                                                                                                                                                                                         | 2 1 1 1 1 1 1 1 1 1 1 1 1 1 1 1 1 1 1 1                                                                                                                                                              |
| Ben. Franklin Open 112-113                                                                                                                                                                                                                                                | BRASS RULE INFORMATION                                                                                                                                                                               |
| Ben. Franklin Fractions 329<br>Ben. Franklin Initials 343                                                                                                                                                                                                                 | Advertising Rules 497, 523                                                                                                                                                                           |
| Black and White Borders . 387-393                                                                                                                                                                                                                                         | Brass Type 13, 299                                                                                                                                                                                   |
| Rlank-Out Regrers 226                                                                                                                                                                                                                                                     |                                                                                                                                                                                                      |
| Body Italic Fonts 23                                                                                                                                                                                                                                                      | Circles 501 597                                                                                                                                                                                      |
| Body Letter Accents 303                                                                                                                                                                                                                                                   | Corners, Octagon 500, 521                                                                                                                                                                            |
| Body Italic Fonts   23                                                                                                                                                                                                                                                    | Bulletin 270<br>Circles 501, 527<br>Corners, Octagon 500, 521<br>Cor's, Round or Square 500, 520                                                                                                     |
| Body Type Weight Fonts 18-19                                                                                                                                                                                                                                              | Cor's Key. Round "K" . 501, 519<br>Column Rules 498-500                                                                                                                                              |
| Body Type References 335                                                                                                                                                                                                                                                  | Column Rules (Beveled) 498-500                                                                                                                                                                       |
| Boldface Italic                                                                                                                                                                                                                                                           | Cut Rule, Short Lengths 490-491                                                                                                                                                                      |
| Border Information 25, 555                                                                                                                                                                                                                                                | Cut Rule, Long Lengths 490-491                                                                                                                                                                       |
| BORDERS                                                                                                                                                                                                                                                                   |                                                                                                                                                                                                      |
| Ancient Roman 371                                                                                                                                                                                                                                                         | Cut Rule, Special                                                                                                                                                                                    |
| Ancient Roman       371         Belclair       358         Black and White       387-393         Chrysanthemum       363         Colonial-Scroll       361         Convex       383         Cosmos       362         Dot and Diamond       394         Festival       398 | Dash Rules 498, 523                                                                                                                                                                                  |
| Biack and White 387-393                                                                                                                                                                                                                                                   | Diamonds 501, 527                                                                                                                                                                                    |
| Chrysanthemum 363                                                                                                                                                                                                                                                         | Foot Slugs (Brass or Metal) 498                                                                                                                                                                      |
| Convex 383                                                                                                                                                                                                                                                                | Labor-Sav'g Fonts 488-489 513-517                                                                                                                                                                    |
| Cosmos                                                                                                                                                                                                                                                                    | Labor-Sav'g F't Schemes 493-496                                                                                                                                                                      |
| Dot and Diamond 394                                                                                                                                                                                                                                                       | Miters, Fonts of 489                                                                                                                                                                                 |
| Festival                                                                                                                                                                                                                                                                  | Miters, Single sets of 489                                                                                                                                                                           |
| Flag 367                                                                                                                                                                                                                                                                  | Miters, Fonts of                                                                                                                                                                                     |
| Festival 368 Festoon 370 Flag 367 Franklin 374-376 Holly 366 Knickerbocker, 1, 2, 3, 4 372 Lafayette 377-379 Lily 384                                                                                                                                                     | Ovals 501, 527                                                                                                                                                                                       |
| Holly 366                                                                                                                                                                                                                                                                 | Panel Rule, Labor-Saving . 518                                                                                                                                                                       |
| Knickerbocker, 1, 2, 3, 4 372                                                                                                                                                                                                                                             | Perforating Rule 502                                                                                                                                                                                 |
| Lily 264                                                                                                                                                                                                                                                                  | Self Adjusting Rule Rorders 510                                                                                                                                                                      |
| Mapleleaf                                                                                                                                                                                                                                                                 | Space Rule Fonts 490                                                                                                                                                                                 |
| Lily                                                                                                                                                                                                                                                                      | Odd Size Schemes 489 Ovals 501, 527 Panel Rule, Labor-Saving 518 Perforating Rule 502 Scoring Rule 502 Self Adjusting Rule Borders 519 Space Rule Fonts 488, 505-512                                 |