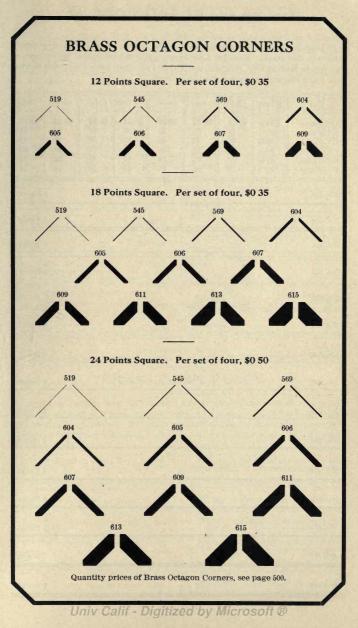

½ picas in length, so that two placed together equal a standard single newspaper column in width and make only one joint, where ordinarily two are required. Another feature is the extension which allows ample binding room in locking.up, and practically effaces all difficulties in making the rules join.

# **BRASS ROUND CORNERS**

12 Points Square. Per set of four, \$0 35



Above corners can also be furnished 18 points square. Per set of four, \$0 50

24 Points Square. Per set of four, \$0 60



Brass Round Corners can be supplied on either of the above bodies for any plain or parallel face rule made by us.

# **BRASS SQUARE CORNERS**

12 Points Square Per set of four, \$0 35



For quantity prices of Brass Round or Square Corners, see page 500. 24 Points Square Per set of four, \$0 60





SIZE

# **BRASS HEAD RULES**

The following prices are for any single, double, parallel or triple rule shown in this book. Regular sizes 13 em column and 6-point column rule. For other bodies and lengths, see Table I on page 491. The rules shown below are the styles most commonly used.

4-POINT

3-POINT

PICA EMS

5-POINT

5 1-2 POINT

6-POINT

7-POINT

8-POINT

| 4-Column<br>5-Column<br>6-Column<br>7-Column<br>8-Column<br>9-Column | 52½<br>67<br>80½<br>94<br>107½<br>121 | \$0 12<br>16<br>18<br>21<br>23<br>27 | \$0 16<br>21<br>24<br>28<br>31<br>36 | \$0 22<br>28<br>33<br>38<br>43<br>50 | \$0 24<br>31<br>36<br>41<br>46<br>54 | \$0 28<br>36<br>42<br>48<br>54<br>63 | \$0 31<br>41<br>48<br>55<br>61<br>71 |       |  |  |  |  |  |
|--------------------------------------------------------------