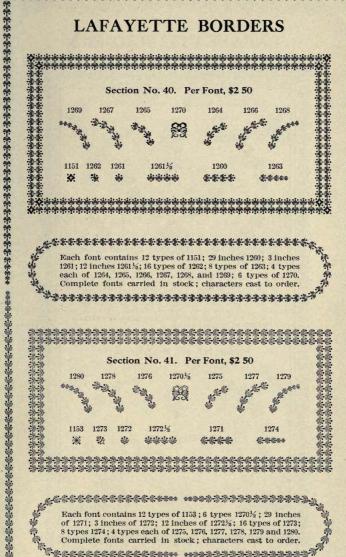

t, 1 50 Style 3, 4½ ft., \$150 Style 4, 5 feet, 150

Fonts only carried in stock; characters cast to order when desired

#### STYLE 3

12-POINT FACE ON 12-POINT BODY

1490 1490 1491 1492 1493 1494

### STYLE 4

2-POINT FACE ON 6-POINT BODY

1500 1502 1501

1503 1506

15061/2





1001 to 1006, inclusive; 6 each of 1007 to 1011, inclusive; one vignette of Franklin, No. 981. Complete fonts carried in stock : characters cast to order.



Section 33 contains 24 inches of character No. 951; 10 inches 952; 16 pieces 953; four each 954, 955, 956, 957, 958; three each 961, 962, 963, 964, 965; two each 959, 960; six of 1155, and one vignette of Franklin, No. 981.

A font of Section 34 contains same number of pieces as No. 33, including one vignette of Franklin, No. 981.





### LAFAYETTE BORDERS



~\*\*\*\*\*\*\*\*\*\*\*\*\*

Each font contains 12 types of 1151; 29 inches 1260; 3 inches 1261; 12 inches 12611/2; 16 types of 1262; 8 types of 1263; 4 types each of 1264, 1265, 1266, 1267, 1268, and 1269; 6 types of 1270. Complete fonts carried in stock; characters cast to order.

\$\$\$\$\$\$\$\$\$\$\$\$\$\$\$\$\$\$\$\$\$\$\$\$\$\$\$\$\$\$\$\$\$

Section No. 41. Per Font, \$2 50



LACELLERGE \*\*\*\* \*\*\*\*\*\*\*\*\*\*\*\*\*\*\*\*

Each font contains 12 types of 1153; 6 types 12701/2; 29 inches of 1271; 3 inches of 1272; 12 inches of 12721/2; 16 types of 1273; 8 types 1274; 4 types each of 1275, 1276, 1277, 1278, 1279 and 1280. Complete fonts carried in stock; characters cast to order.

\$*&&&&&&&&&* 

# LAFAYETTE BORDERS

### \$\frac{1}{2}\frac{1}{2}\frac{1}{2}\frac{1}{2}\frac{1}{