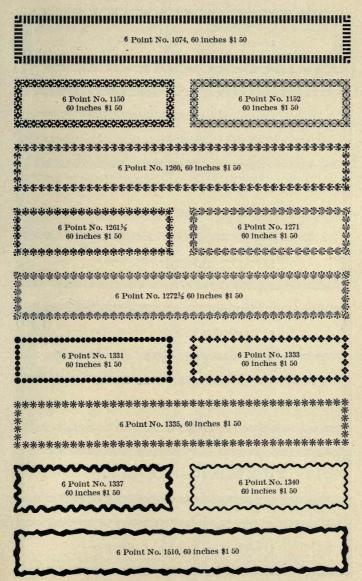

## Type, Borders, Ornaments, Rules, Cuts, Etc.

| A                                                                                                                                                                                                                                                                         | nonpring                                                                                                                                                                                             |
|---------------------------------------------------------------------------------------------------------------------------------------------------------------------------------------------------------------------------------------------------------------------------|------------------------------------------------------------------------------------------------------------------------------------------------------------------------------------------------------|
| PAGE 100 200                                                                                                                                                                                                                                                              | BORDERS PAGE                                                                                                                                                                                         |
| Accents                                                                                                                                                                                                                                                                   | Parallel, Styles 1, 2 and 3 373<br>Pastel 383                                                                                                                                                        |
| Accents, different Languages, 308                                                                                                                                                                                                                                         | Pine Cone 380                                                                                                                                                                                        |
| Admiral 129-131<br>Admiral Figures 315                                                                                                                                                                                                                                    | Presto                                                                                                                                                                                               |
| Admiral Figures 315                                                                                                                                                                                                                                                       | Primitive         383           Repoussé         370           Rinklets         383                                                                                                                  |
| Algebraic Signs                                                                                                                                                                                                                                                           | Repousse                                                                                                                                                                                             |
| Ancient Ornaments, Series L. 386                                                                                                                                                                                                                                          | Roseleaf                                                                                                                                                                                             |
| Ancient Roman Borders 371                                                                                                                                                                                                                                                 | Roseleaf                                                                                                                                                                                             |
| Algebraic Signs. 334 Ancient Gothic 205 Ancient Ornaments, Series L 386 Ancient Roman Borders 371 Ancient Roman Initials 342 Ancient Roman Unitials 342                                                                                                                   | Running, 12 Point 401-409                                                                                                                                                                            |
| Ancient Roman (Lining) 104-101                                                                                                                                                                                                                                            | Running, 12 Point 401-409 Running, 18 Point 410-414 Running, 24 Point 415-418 Running, 36 Point 415-418 Stipple Tint (12 and 24 point) 370 Thistle (18 and 24 Point 360 Twentieth (entury Part 1 356 |
| Ancient Roman Page Orna. 428-431                                                                                                                                                                                                                                          | Running, 36 Point 419-419                                                                                                                                                                            |
| Angular Quads                                                                                                                                                                                                                                                             | Stipple Tint (12 and 24 point) 370                                                                                                                                                                   |
| Antique No. 5                                                                                                                                                                                                                                                             | Thistle (18 and 24 Point 369                                                                                                                                                                         |
| Antique No. 5 Figures 318                                                                                                                                                                                                                                                 |                                                                                                                                                                                                      |
| Arithmetical Signs 324                                                                                                                                                                                                                                                    | Twentieth Century, Part 2. 357                                                                                                                                                                       |
| Auxiliaries                                                                                                                                                                                                                                                               | Wild Rose                                                                                                                                                                                            |
| Antique Condensed 73 Arithmetical Signs 334 Auxiliaries 339-341 Auxiliaries for Body Letter 15, 18                                                                                                                                                                        | Braces, Wide (metal) 335<br>Brackets Nos. 2, 3 and 4 340-341                                                                                                                                         |
|                                                                                                                                                                                                                                                                           | Brackets Nos. 2, 3 and 4 340-341                                                                                                                                                                     |
| В                                                                                                                                                                                                                                                                         |                                                                                                                                                                                                      |
|                                                                                                                                                                                                                                                                           | BRASS LEADERS                                                                                                                                                                                        |
| Belclair Border                                                                                                                                                                                                                                                           | Brass Leads and Slugs 501-502                                                                                                                                                                        |
| Ben, Franklin 108-111                                                                                                                                                                                                                                                     | Brass or Cop. Thin Spaces 502-504                                                                                                                                                                    |
| Ben. Franklin Condensed . 114-116                                                                                                                                                                                                                                         | Labor-Saving Font Prices 490<br>Labor-Savig Fit Schemes 496-497                                                                                                                                      |
| Ben. Franklin Cond. Figures . 323                                                                                                                                                                                                                                         | 2 1 1 1 1 1 1 1 1 1 1 1 1 1 1 1 1 1 1 1                                                                                                                                                              |
| Ben. Franklin Open 112-113                                                                                                                                                                                                                                                | BRASS RULE INFORMATION                                                                                                                                                                               |
| Ben. Franklin Fractions 329<br>Ben. Franklin Initials 343                                                                                                                                                                                                                 | Advertising Rules 497, 523                                                                                                                                                                           |
| Black and White Borders . 387-393                                                                                                                                                                                                                                         | Brass Type 13, 299                                                                                                                                                                                   |
| Rlank-Out Regrers 226                                                                                                                                                                                                                                                     |                                                                                                                                                                                                      |
| Body Italic Fonts 23                                                                                                                                                                                                                                                      | Circles 501 597                                                                                                                                                                                      |
| Body Letter Accents 303                                                                                                                                                                                                                                                   | Corners, Octagon 500, 521                                                                                                                                                                            |
| Body Italic Fonts   23                                                                                                                                                                                                                                                    | Bulletin 270<br>Circles 501, 527<br>Corners, Octagon 500, 521<br>Cor's, Round or Square 500, 520                                                                                                     |
| Body Type Weight Fonts 18-19                                                                                                                                                                                                                                              | Cor's Key. Round "K" . 501, 519<br>Column Rules 498-500                                                                                                                                              |
| Body Type References 335                                                                                                                                                                                                                                                  | Column Rules (Beveled) 498-500                                                                                                                                                                       |
| Boldface Italic                                                                                                                                                                                                                                                           | Cut Rule, Short Lengths 490-491                                                                                                                                                                      |
| Border Information 25, 555                                                                                                                                                                                                                                                | Cut Rule, Long Lengths 490-491                                                                                                                                                                       |
| BORDERS                                                                                                                                                                                                                                                                   |                                                                                                                                                                                                      |
| Ancient Roman 371                                                                                                                                                                                                                                                         | Cut Rule, Special                                                                                                                                                                                    |
| Ancient Roman       371         Belclair       358         Black and White       387-393         Chrysanthemum       363         Colonial-Scroll       361         Convex       383         Cosmos       362         Dot and Diamond       394         Festival       398 | Dash Rules 498, 523                                                                                                                                                                                  |
| Biack and White 387-393                                                                                                                                                                                                                                                   | Diamonds 501, 527                                                                                                                                                                                    |
| Chrysanthemum 363                                                                                                                                                                                                                                                         | Foot Slugs (Brass or Metal) 498                                                                                                                                                                      |
| Convex 383                                                                                                                                                                                                                                                                | Labor-Sav'g Fonts 488-489 513-517                                                                                                                                                                    |
| Cosmos                                                                                                                                                                                                                                                                    | Labor-Sav'g F't Schemes 493-496                                                                                                                                                                      |
| Dot and Diamond 394                                                                                                                                                                                                                                                       | Miters, Fonts of 489                                                                                                                                                                                 |
| Festival                                                                                                                                                                                                                                                                  | Miters, Single sets of 489                                                                                                                                                                           |
| Flag 367                                                                                                                                                                                                                                                                  | Miters, Fonts of                                                                                                                                                                                     |
| Festival 368 Festoon 370 Flag 367 Franklin 374-376 Holly 366 Knickerbocker, 1, 2, 3, 4 372 Lafayette 377-379 Lily 384                                                                                                                                                     | Ovals 501, 527                                                                                                                                                                                       |
| Holly 366                                                                                                                                                                                                                                                                 | Panel Rule, Labor-Saving . 518                                                                                                                                                                       |
| Knickerbocker, 1, 2, 3, 4 372                                                                                                                                                                                                                                             | Perforating Rule 502                                                                                                                                                                                 |
| Lily 264                                                                                                                                                                                                                                                                  | Self Adjusting Rule Rorders 510                                                                                                                                                                      |
| Mapleleaf                                                                                                                                                                                                                                                                 | Space Rule Fonts 490                                                                                                                                                                                 |
| Lily                                                                                                                                                                                                                                                                      | Odd Size Schemes 489 Ovals 501, 527 Panel Rule, Labor-Saving 518 Perforating Rule 502 Scoring Rule 502 Self Adjusting Rule Borders 519 Space Rule Fonts 488, 505-512                                 |