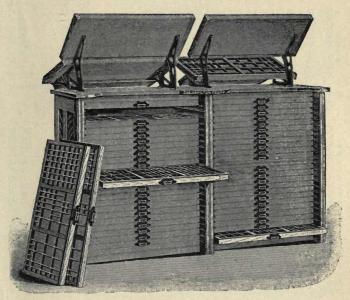

e or Double Tier), Flat Top 90 00   |
|   |     |     |                                                           |

Brass Label Holders attached to any Cabinet at an Additional Price of 5 cents per case list.

The Dimensions of Porter Steel-Run Cabinets in inches are as follows:

|                 | HIGH   | WIDE DEEP           |                 | HIGH | WIDE DEEP          |
|-----------------|--------|---------------------|-----------------|------|--------------------|
| 23 Case Cabinet | . 43 . | . 351/2 22          | 40 Case Cabinet | 68   | $35\frac{1}{2}$ 22 |
| 25 Case Cabinet | . 46 . | $.35\frac{1}{2}$ 22 | 50 Case Cabinet | 84   | . 351/2 22         |
| 30 Case Cabinet | . 53 . | . 351/4 22          | 60 Case Cabinet | 99   | 351/6 22           |

No. 7 PORTER STEEL-RUN CABINET



**30-CASE WISCONSIN CABINET** 



With Steel-Runs

20-CASE WISCONSIN CABINET



With Wooden-Runs and Galley Top

Univ Calif - Digitized by Microsoft ®

### WISCONSIN CABINETS WITH WOOD RUNS +

|           |                      |    |   |  |  |   |  |  |  | FL   | AT   | TOP | 6 | AL | LEY TOP |
|-----------|----------------------|----|---|--|--|---|--|--|--|------|------|-----|---|----|---------|
| * No. 19. | 12 Two-thirds Cases  |    |   |  |  |   |  |  |  | . 5  | \$15 | 00  |   |    | \$18 00 |
| No. 20.   | 16 Two-thirds Cases  |    |   |  |  |   |  |  |  |      | 18   | 00  |   |    | 21 00   |
| No. 21.   | 20 Two-thirds Cases  |    |   |  |  |   |  |  |  |      | 21   | 00  |   |    | 24 00   |
| * No. 22. | 12 Three-quarter Ca  | se | S |  |  |   |  |  |  |      | 18   | 00  |