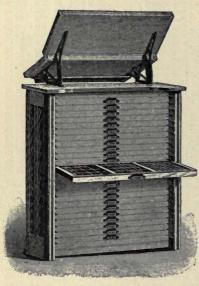

ier Cabinet containing 56 full size Cases, size 165/x 321/4 outside measure. There are 28 Cases in each tier of four different depths; the depth of Cases, height of Cabinet is the same as No. 64 and each tier the same assortment of Cases.
- No. 71—A special Cabinet, with deep Cases, for ad. departments and job offices, that carry large fonts of body type. Contains 20 full-sized California Job Cases, 16% a 32¼ inches outside measure. News Cases can be substituted when desired. These deep Cases have a uniform depth of 13¼ inches outside the fronts. It is the only Cabinet with extra deep Cases ever listed. Height of Cabinet 43 inches, which is convenient for type-setting purposes when Cases and Brackets are placed on top.

# **CABINETS**

# PORTER'S PATENT EXTENSION-FRONT STEEL-RUN CABINETS



Combined with all the ex cellent features of other Steel Run Cabinets, the Porter Cabinet has the improved Steel-Run and the Extension-Front, allowing any case to be drawn and placed at any convenient height, without using another case as a rest. The depth of the Extension-Front is 4 inches. As these Cabinets are fitted in the 23-Case and 46-Case sizes, with the Patented Tilting Brackets, they can be attached so that the News Cases on top are on the opposite side from the Job Cases, thus acquiring the distinctive and valuable feature of the Polhemus Cabinets. The option is given purchasers of having Cabinets fitted with the regular Job Case or the California Job Case. Unless otherwise stated, all Cabinets are filled with California Job Cases.

|   | No. | 1.  | 25 Cases, Single Tier, Fla