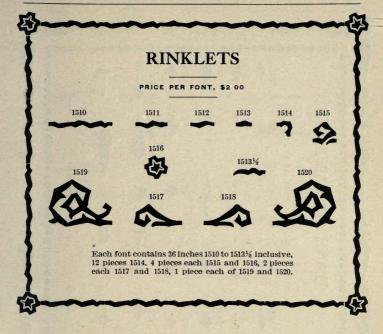

1291; 2 types 1289, 1290. Complete fonts carried in stock; characters cast to order. Section No. 43 contains same number of pieces as Section No. 42.





Each font of Section No. 44 contains 8 types of 1158; 27 inches 1302;  $11\frac{1}{2}$  inches of 1308; 8 types of 1304; 4 types each of 1305, 1306, 1307, 1308, 1309, and 1312; 2 types each 1310 and 1311. Section No. 45 contains same number of pieces as Section No. 44.





Each font contains 6 inches of 1323; 18 inches of 1324; 8 types 1325; 16 types of 1326; 6 types of 1327; 12 types of 1328; 12 types of 1329; 6 types of 1330.

# STATIONERS' ORNAMENTS

PRICE PER FONT, \$1 25



Each font contains 6 pieces of 9004, 4 pieces of 9007, 2 pieces each of 9001, 9002, 9003, 9005 and 9006. Color pieces for 9006 are included in each font.













# **POINTERS**

PRICE PER FONT, \$1 25



# POINTERS SHADED

PRICE PER FONT, \$1 25



# POINTERS OUTLINE

PRICE PER FONT, \$1 25



# ANCIENT ORNAMENTS

#### SERIES L

EIGHT POINT, PER FONT, \$0 50

TEN POINT, PER FONT, \$0 50

TWELVE POINT, PER FONT, \$0 50

FOURTEEN POINT, PER FONT, \$0 50



EIGHTEEN POINT, PER FONT, \$0 75





TWENTY-FOUR POINT, PER FONT, \$0 90





Univ Calif - Digitized by Microsoft ®

24 Point No. 3 36 inches \$1 65 18 Point No. 3 36 inches \$1 30 12 Point No. 3 54 inches \$1 50 高色色色色色色色 6 Point No. 3 60 in. \$1 50



Univ Calif - Digitized by Microsoft ®

24 Point No. 5 36 inches \$1 65 12 Point No. 5 54 inches \$1 50 6 Point No. 5 60 in. \$1 50

Univ Calif - Digitized by Microsoft ®



#### **BLACK AND WHITE BORDERS**

24 Point No. 7 36 inches \$1 65 36