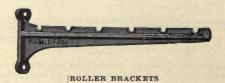

|
| 40 inches wide, per yard | 7 50 8 75                     |
| 44 inches wide, per yard | 8 50 10 00                    |
| 48 inches wide, per yard | 10 50 12 00                   |

#### **BODKINS AND TWEEZERS**





No. 360. Spring Bodkin, first quality steel, nickel-plated . . . . . . . \$0 40



No. 340-B. Very fine temper, file backs and points, nickel-plated . . \$0 50



No. 340. Deep hand-cut file backs and points, points and spring tempered, very fine, nickel-plated . . . . . . . . . . . . . 8075





No. 340. IMPROVED LOCK TWEEZER

Univ Calif - Digitized by Microsoft ®



This style of Bracket can be fastened on top of flat top cabinet or on any flat surface.

Occupies but little space and is very firm.

Price, per pair . . . \$1 25

DOUBLE CASE BRACKET, STYLE B



# BRACKETS (Galley)



Galley Brackets with socket, per pair . . . . . \$0 40 Galley Brackets solid, per pair . . . . . \$0 40

# **BRASS LABEL HOLDERS**



#### **BRUSHES**

## BENZINE BRUSHES

No. 2, oval back, bristle, each . . . . \$0 40



#### LYE BRUSHES

| No. 20, medium, all bristle |  |  |  |  |  |  | . dozen | 5 00 | each \$ | 0 50 |
|-----------------------------|--|--|--|--|--|--|---------|------|---------|------|
| No. 30, large, all bristle  |  |  |  |  |  |  |         |      |         |      |
| No. 7, small, tampico       |  |  |  |  |  |  |         |      |         |      |
| No. 8, medium, tampico.     |  |  |  |  |  |  |         |      |         |      |
| No. 9, large, tampico       |  |  |  |  |  |  | . dozen | 4 50 | each    | 50   |

#### TABLETING BRUSHES

| Flat