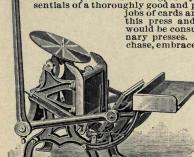

eed cones, 6 to 9 inches, for  $1\frac{1}{2}$ -inch belt . . .8-inch . . .\$15 00 . . .\$16 50 4 speed cones, 7 to 10 inches, for  $1\frac{1}{2}$ -inch belt . . .8-inch . . 18 00 . . 19 80 Overhead Fixtures consist of countershaft, two adjustable hangers with oil cups, two cone pulleys and driving pulley.

When Ordering the Overhead Steam Fixtures give exact Diameter and Speed of Line Shaft

# **PRESSES**

# \*CHANDLER & PRICE PILOT LEVER PRESS

These presses are strong, easily operated, and have all the essentials of a thoroughly good and practical printing press. Many jobs of cards and other work can be placed on this press and completed in less time than would be consumed in making ready on ordinary presses. The size, 6½ x 10 inches, inside chase, embraces regular commercial printing.



(Boxed and shipped)

Furnished with one set of rollers (cast), one wrench, one chase.

#### PRICE OF EXTRAS

THE 61/2 x 10 PILOT LEVER PRESS

Univ Calif - Digitized by Microsoft &

# PRESSES

# \*CHANDLER & PRICE GORDON PRESS



This press runs easily and quietly and is so well balanced that its speed is limited only by the ability of the feeder. The distribution is unequaled. The horizontal platen, with long rest, insures speed, ease and accuracy in feeding. Each press is fitted with throw-off, depressible grippers and instantaneous chase clamp, three chases, one brayer, two wrenches, two sets roller stocks and one roller mould. If desired two extra chases or three cast rollers furnished instead of the mould.

| 7 x 11 inches  |  |  |  |  |        |   | 12 x 18 inches . |  |  |  |  |