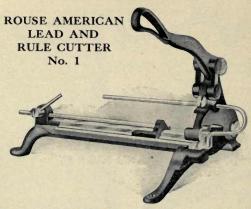

. Contains 4,200 pieces (550 yds.), 6-point and 12-point, in lengths from 10 to 51 ems, varying by one pica only, 100 pieces of each length, with case, \$18.00; without case, \$11.00.

No. 4. Contains 2,100 pieces (275 yds.), one-half the amount in No. 3; same lengths, from 10 to 51 ems, 12-point, varying by 12-point only, 50 pieces of each length, with case, \$11.00; without case, \$5.50.

Larger sizes at short notice. For prices of cut reglet, without cases, see under Furniture and Reglet.

# LAMP BRACKETS



# LEAD AND RULE CUTTERS



# SINGLE GAUGE LEAD CUTTER



( . W B. 9 ! )

A cheap lead cutter. The knife has a shear cut, thus making the machine available for cutting thin brass rule as well as leads.

Price.....\$200

Univ Calif - Digitized by Microsoft ®

# LEAD AND RULE CUTTERS





# LEADS AND SLUGS

Just a word about Keystone Leads and Slugs-There are none better; you will be wasting valuable time in looking for their equal. MORAL: "Sell Keystone Leads, and sell plenty of them." Like a country stage coach the print-shop has always room for more. Do away with that wornout phrase "turn for them," so often heard in the composing room. For prices, see Page 503.

#### LABOR-SAVING FONTS

Labor-Saving Metal Leads and Slugs in graduated lengths from 4 to 25 ems inclusive are carried in stock in fonts of 25 pounds, 50 pounds and multiples thereof.

For prices, see Page 503.

# LEADER BOXES

Just "the thing" for holding leaders. The size is 5x8 x134 inches. You will require one for every size of body type in your office.

Each . . . . . . . . . . . . . . . \$0 25 Per doz