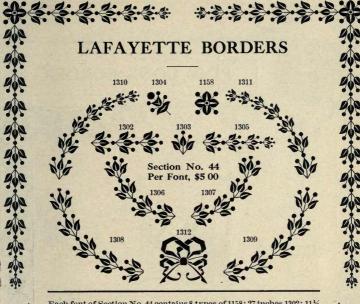

## Type, Borders, Ornaments, Rules, Cuts, Etc.

| A                                                                                                                                                                                                                                                                         | nonpring                                                                                                                                                                                             |
|---------------------------------------------------------------------------------------------------------------------------------------------------------------------------------------------------------------------------------------------------------------------------|------------------------------------------------------------------------------------------------------------------------------------------------------------------------------------------------------|
| PAGE 100 200                                                                                                                                                                                                                                                              | BORDERS PAGE                                                                                                                                                                                         |
| Accents                                                                                                                                                                                                                                                                   | Parallel, Styles 1, 2 and 3 373<br>Pastel 383                                                                                                                                                        |
| Accents, different Languages, 308                                                                                                                                                                                                                                         | Pine Cone 380                                                                                                                                                                                        |
| Admiral 129-131<br>Admiral Figures 315                                                                                                                                                                                                                                    | Presto                                                                                                                                                                                               |
| Admiral Figures 315                                                                                                                                                                                                                                                       | Primitive         383           Repoussé         370           Rinklets         383                                                                                                                  |
| Algebraic Signs                                                                                                                                                                                                                                                           | Repousse                                                                                                                                                                                             |
| Ancient Ornaments, Series L. 386                                                                                                                                                                                                                                          | Roseleaf                                                                                                                                                                                             |
| Ancient Roman Borders 371                                                                                                                                                                                                                                                 | Roseleaf                                                                                                                                                                                             |
| Algebraic Signs. 334 Ancient Gothic 205 Ancient Ornaments, Series L 386 Ancient Roman Borders 371 Ancient Roman Initials 342 Ancient Roman Unitials 342                                                                                                                   | Running, 12 Point 401-409                                                                                                                                                                            |
| Ancient Roman (Lining) 104-101                                                                                                                                                                                                                                            | Running, 12 Point 401-409 Running, 18 Point 410-414 Running, 24 Point 415-418 Running, 36 Point 415-418 Stipple Tint (12 and 24 point) 370 Thistle (18 and 24 Point 360 Twentieth (entury Part 1 356 |
| Ancient Roman Page Orna. 428-431                                                                                                                                                                                                                                          | Running, 36 Point 419-419                                                                                                                                                                            |
| Angular Quads                                                                                                                                                                                                                                                             | Stipple Tint (12 and 24 point) 370                                                                                                                                                                   |
| Antique No. 5                                                                                                                                                                                                                                                             | Thistle (18 and 24 Point 369                                                                                                                                                                         |
| Antique No. 5 Figures 318                                                                                                                                                                                                                                                 |                                                                                                                                                                                                      |
| Arithmetical Signs 324                                                                                                                                                                                                                                                    | Twentieth Century, Part 2. 357                                                                                                                                                                       |
| Auxiliaries                                                                                                                                                                                                                                                               | Wild Rose                                                                                                                                                                                            |
| Antique Condensed 73 Arithmetical Signs 334 Auxiliaries 339-341 Auxiliaries for Body Letter 15, 18                                                                                                                                                                        | Braces, Wide (metal) 335<br>Brackets Nos. 2, 3 and 4 340-341                                                                                                                                         |
|                                                                                                                                                                                                                                                                           | Brackets Nos. 2, 3 and 4 340-341                                                                                                                                                                     |
| В                                                                                                                                                                                                                                                                         |                                                                                                                                                                                                      |
|                                                                                                                                                                                                                                                                           | BRASS LEADERS                                                                                                                                                                                        |
| Belclair Border                                                                                                                                                                                                                                                           | Brass Leads and Slugs 501-502                                                                                                                                                                        |
| Ben, Franklin 108-111                                                                                                                                                                                                                                                     | Brass or Cop. Thin Spaces 502-504                                                                                                                                                                    |
| Ben. Franklin Condensed . 114-116                                                                                                                                                                                                                                         | Labor-Saving Font Prices 490<br>Labor-Savig Fit Schemes 496-497                                                                                                                                      |
| Ben. Franklin Cond. Figures . 323                                                                                                                                                                                                                                         | 2 1 1 1 1 1 1 1 1 1 1 1 1 1 1 1 1 1 1 1                                                                                                                                                              |
| Ben. Franklin Open 112-113                                                                                                                                                                                                                                                | BRASS RULE INFORMATION                                                                                                                                                                               |
| Ben. Franklin Fractions 329<br>Ben. Franklin Initials 343                                                                                                                                                                                                                 | Advertising Rules 497, 523                                                                                                                                                                           |
| Black and White Borders . 387-393                                                                                                                                                                                                                                         | Brass Type 13, 299                                                                                                                                                                                   |
| Rlank-Out Regrers 226                                                                                                                                                                                                                                                     |                                                                                                                                                                                                      |
| Body Italic Fonts 23                                                                                                                                                                                                                                                      | Circles 501 597                                                                                                                                                                                      |
| Body Letter Accents 303                                                                                                                                                                                                                                                   | Corners, Octagon 500, 521                                                                                                                                                                            |
| Body Italic Fonts   23                                                                                                                                                                                                                                                    | Bulletin 270<br>Circles 501, 527<br>Corners, Octagon 500, 521<br>Cor's, Round or Square 500, 520                                                                                                     |
| Body Type Weight Fonts 18-19                                                                                                                                                                                                                                              | Cor's Key. Round "K" . 501, 519<br>Column Rules 498-500                                                                                                                                              |
| Body Type References 335                                                                                                                                                                                                                                                  | Column Rules (Beveled) 498-500                                                                                                                                                                       |
| Boldface Italic                                                                                                                                                                                                                                                           | Cut Rule, Short Lengths 490-491                                                                                                                                                                      |
| Border Information 25, 555                                                                                                                                                                                                                                                | Cut Rule, Long Lengths 490-491                                                                                                                                                                       |
| BORDERS                                                                                                                                                                                                                                                                   |                                                                                                                                                                                                      |
| Ancient Roman 371                                                                                                                                                                                                                                                         | Cut Rule, Special                                                                                                                                                                                    |
| Ancient Roman       371         Belclair       358         Black and White       387-393         Chrysanthemum       363         Colonial-Scroll       361         Convex       383         Cosmos       362         Dot and Diamond       394         Festival       398 | Dash Rules 498, 523                                                                                                                                                                                  |
| Biack and White 387-393                                                                                                                                                                                                                                                   | Diamonds 501, 527                                                                                                                                                                                    |
| Chrysanthemum 363                                                                                                                                                                                                                                                         | Foot Slugs (Brass or Metal) 498                                                                                                                                                                      |
| Convex 383                                                                                                                                                                                                                                                                | Labor-Sav'g Fonts 488-489 513-517                                                                                                                                                                    |
| Cosmos                                                                                                                                                                                                                                                                    | Labor-Sav'g F't Schemes 493-496                                                                                                                                                                      |
| Dot and Diamond 394                                                                                                                                                                                                                                                       | Miters, Fonts of 489                                                                                                                                                                                 |
| Festival                                                                                                                                                                                                                                                                  | Miters, Single sets of 489                                                                                                                                                                           |
| Flag 367                                                                                                                                                                                                                                                                  | Miters, Fonts of                                                                                                                                                                                     |
| Festival 368 Festoon 370 Flag 367 Franklin 374-376 Holly 366 Knickerbocker, 1, 2, 3, 4 372 Lafayette 377-379 Lily 384                                                                                                                                                     | Ovals 501, 527                                                                                                                                                                                       |
| Holly 366                                                                                                                                                                                                                                                                 | Panel Rule, Labor-Saving . 518                                                                                                                                                                       |
| Knickerbocker, 1, 2, 3, 4 372                                                                                                                                                                                                                                             | Perforating Rule 502                                                                                                                                                                                 |
| Lily 264                                                                                                                                                                                                                                                                  | Self Adjusting Rule Rorders 510                                                                                                                                                                      |
| Mapleleaf                                                                                                                                                                                                                                                                 | Space Rule Fonts 490                                                                                                                                                                                 |
| Lily                                                                                                                                                                                                                                                                      | Odd Size Schemes 489 Ovals 501, 527 Panel Rule, Labor-Saving 518 Perforating Rule 502 Scoring Rule 502 Self Adjusting Rule Borders 519 Space Rule Fonts 488, 505-512                                 |