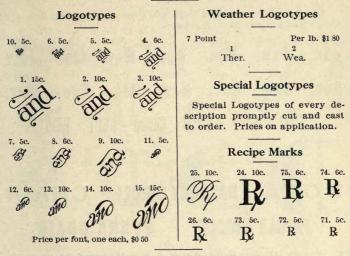

## Type, Borders, Ornaments, Rules, Cuts, Etc.

| A                                                                                                                                                                                                                                                                         | nonpring                                                                                                                                                                                             |
|---------------------------------------------------------------------------------------------------------------------------------------------------------------------------------------------------------------------------------------------------------------------------|------------------------------------------------------------------------------------------------------------------------------------------------------------------------------------------------------|
| PAGE 100 200                                                                                                                                                                                                                                                              | BORDERS PAGE                                                                                                                                                                                         |
| Accents                                                                                                                                                                                                                                                                   | Parallel, Styles 1, 2 and 3 373<br>Pastel 383                                                                                                                                                        |
| Accents, different Languages, 308                                                                                                                                                                                                                                         | Pine Cone 380                                                                                                                                                                                        |
| Admiral 129-131<br>Admiral Figures 315                                                                                                                                                                                                                                    | Presto                                                                                                                                                                                               |
| Admiral Figures 315                                                                                                                                                                                                                                                       | Primitive         383           Repoussé         370           Rinklets         383                                                                                                                  |
| Algebraic Signs                                                                                                                                                                                                                                                           | Repousse                                                                                                                                                                                             |
| Ancient Ornaments, Series L. 386                                                                                                                                                                                                                                          | Roseleaf                                                                                                                                                                                             |
| Ancient Roman Borders 371                                                                                                                                                                                                                                                 | Roseleaf                                                                                                                                                                                             |
| Algebraic Signs. 334 Ancient Gothic 205 Ancient Ornaments, Series L 386 Ancient Roman Borders 371 Ancient Roman Initials 342 Ancient Roman Unitials 342                                                                                                                   | Running, 12 Point 401-409                                                                                                                                                                            |
| Ancient Roman (Lining) 104-101                                                                                                                                                                                                                                            | Running, 12 Point 401-409 Running, 18 Point 410-414 Running, 24 Point 415-418 Running, 36 Point 415-418 Stipple Tint (12 and 24 point) 370 Thistle (18 and 24 Point 360 Twentieth (entury Part 1 356 |
| Ancient Roman Page Orna. 428-431                                                                                                                                                                                                                                          | Running, 36 Point 419-419                                                                                                                                                                            |
| Angular Quads                                                                                                                                                                                                                                                             | Stipple Tint (12 and 24 point) 370                                                                                                                                                                   |
| Antique No. 5                                                                                                                                                                                                                                                             | Thistle (18 and 24 Point 369                                                                                                                                                                         |
| Antique No. 5 Figures 318                                                                                                                                                                                                                                                 |                                                                                                                                                                                                      |
| Arithmetical Signs 324                                                                                                                                                                                                                                                    | Twentieth Century, Part 2. 357                                                                                                                                                                       |
| Auxiliaries                                                                                                                                                                                                                                                               | Wild Rose                                                                                                                                                                                            |
| Antique Condensed 73 Arithmetical Signs 334 Auxiliaries 339-341 Auxiliaries for Body Letter 15, 18                                                                                                                                                                        | Braces, Wide (metal) 335<br>Brackets Nos. 2, 3 and 4 340-341                                                                                                                                         |
|                                                                                                                                                                                                                                                                           | Brackets Nos. 2, 3 and 4 340-341                                                                                                                                                                     |
| В                                                                                                                                                                                                                                                                         |                                                                                                                                                                                                      |
|                                                                                                                                                                                                                                                                           | BRASS LEADERS                                                                                                                                                                                        |
| Belclair Border                                                                                                                                                                                                                                                           | Brass Leads and Slugs 501-502                                                                                                                                                                        |
| Ben, Franklin 108-111                                                                                                                                                                                                                                                     | Brass or Cop. Thin Spaces 502-504                                                                                                                                                                    |
| Ben. Franklin Condensed . 114-116                                                                                                                                                                                                                                         | Labor-Saving Font Prices 490<br>Labor-Savig Fit Schemes 496-497                                                                                                                                      |
| Ben. Franklin Cond. Figures . 323                                                                                                                                                                                                                                         | 2 1 1 1 1 1 1 1 1 1 1 1 1 1 1 1 1 1 1 1                                                                                                                                                              |
| Ben. Franklin Open 112-113                                                                                                                                                                                                                                                | BRASS RULE INFORMATION                                                                                                                                                                               |
| Ben. Franklin Fractions 329<br>Ben. Franklin Initials 343                                                                                                                                                                                                                 | Advertising Rules 497, 523                                                                                                                                                                           |
| Black and White Borders . 387-393                                                                                                                                                                                                                                         | Brass Type 13, 299                                                                                                                                                                                   |
| Rlank-Out Regrers 226                                                                                                                                                                                                                                                     |                                                                                                                                                                                                      |
| Body Italic Fonts 23                                                                                                                                                                                                                                                      | Circles 501 597                                                                                                                                                                                      |
| Body Letter Accents 303                                                                                                                                                                                                                                                   | Corners, Octagon 500, 521                                                                                                                                                                            |
| Body Italic Fonts   23                                                                                                                                                                                                                                                    | Bulletin 270<br>Circles 501, 527<br>Corners, Octagon 500, 521<br>Cor's, Round or Square 500, 520                                                                                                     |
| Body Type Weight Fonts 18-19                                                                                                                                                                                                                                              | Cor's Key. Round "K" . 501, 519<br>Column Rules 498-500                                                                                                                                              |
| Body Type References 335                                                                                                                                                                                                                                                  | Column Rules (Beveled) 498-500                                                                                                                                                                       |
| Boldface Italic                                                                                                                                                                                                                                                           | Cut Rule, Short Lengths 490-491                                                                                                                                                                      |
| Border Information 25, 555                                                                                                                                                                                                                                                | Cut Rule, Long Lengths 490-491                                                                                                                                                                       |
| BORDERS                                                                                                                                                                                                                                                                   |                                                                                                                                                                                                      |
| Ancient Roman 371                                                                                                                                                                                                                                                         | Cut Rule, Special                                                                                                                                                                                    |
| Ancient Roman       371         Belclair       358         Black and White       387-393         Chrysanthemum       363         Colonial-Scroll       361         Convex       383         Cosmos       362         Dot and Diamond       394         Festival       398 | Dash Rules 498, 523                                                                                                                                                                                  |
| Biack and White 387-393                                                                                                                                                                                                                                                   | Diamonds 501, 527                                                                                                                                                                                    |
| Chrysanthemum 363                                                                                                                                                                                                                                                         | Foot Slugs (Brass or Metal) 498                                                                                                                                                                      |
| Convex 383                                                                                                                                                                                                                                                                | Labor-Sav'g Fonts 488-489 513-517                                                                                                                                                                    |
| Cosmos                                                                                                                                                                                                                                                                    | Labor-Sav'g F't Schemes 493-496                                                                                                                                                                      |
| Dot and Diamond 394                                                                                                                                                                                                                                                       | Miters, Fonts of 489                                                                                                                                                                                 |
| Festival                                                                                                                                                                                                                                                                  | Miters, Single sets of 489                                                                                                                                                                           |
| Flag 367                                                                                                                                                                                                                                                                  | Miters, Fonts of                                                                                                                                                                                     |
| Festival 368 Festoon 370 Flag 367 Franklin 374-376 Holly 366 Knickerbocker, 1, 2, 3, 4 372 Lafayette 377-379 Lily 384                                                                                                                                                     | Ovals 501, 527                                                                                                                                                                                       |
| Holly 366                                                                                                                                                                                                                                                                 | Panel Rule, Labor-Saving . 518                                                                                                                                                                       |
| Knickerbocker, 1, 2, 3, 4 372                                                                                                                                                                                                                                             | Perforating Rule 502                                                                                                                                                                                 |
| Lily 264                                                                                                                                                                                                                                                                  | Self Adjusting Rule Rorders 510                                                                                                                                                                      |
| Mapleleaf                                                                                                                                                                                                                                                                 | Space Rule Fonts 490                                                                                                                                                                                 |
| Lily                                                                                                                                                                                                                                                                      | Odd Size Schemes 489 Ovals 501, 527 Panel Rule, Labor-Saving 518 Perforating Rule 502 Scoring Rule 502 Self Adjusting Rule Borders 519 Space Rule Fonts 488, 505-512                                 |