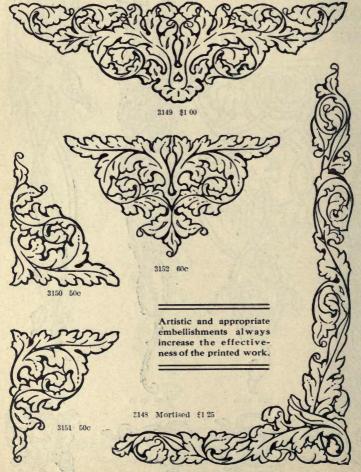

4, 6, 7 and 8, 20c each; Nos. 2 and 5, 25c each.









### KEYSTONE HURDLERS

Price per Font, one of each Character, \$1 00. Single Characters, 20c each















#### KEYSTONE SPEAKERS

Price per Font, \$1 00. Single Characters, 20c each























#### KEYSTONE NINE

Price per Font, \$1 00. Single Characters, 20c each





















A Font of Keystone Nine No. 2 contains same characters as small Nine
Univ Calif - Digitized by Microsoft ®

#### KEYSTONE CHAMPIONS

Price per Font, \$1 25. Single Characters, 25c



Font of Champions No. 2 contains same characters as small Champions
Univ Calif - Digitized by Microsoft ®



Univ Calif - Digitized by Microsoft ®



Univ Calif - Digitized by Microsoft ®







# Washington Text Page Ornaments

Made for One Color Only



Univ Calif - Digitized by Microsoft ®



Nine different characters. Nos. 3166, 3167, 3168 and 3169 made for two colors. Nos. 3161, 3162, 3163, 3164 and 3165 are made for three colors.





3161 40c each color

EACH FONT CONTAINS one each of Numbers 3161 3162 and 3165; two each of 3163, 3164, 3167 and 3169; four each of 3166 and 3168

Font of Ornaments as above one color, \$5 00. Tints extra





3169 15c each color



20c each color



3165 50c each color



3167 15c each color



20e each color

3164 50c each color

## **CASLON BOLD PAGE ORNAMENTS**

SERIES No. 2



## CASLON BOLD PAGE ORNAMENTS

SERIES No. 2-Continued



#### PENNSYLVANIA STATE SEALS



Univ Calif - Digitized by Microsoft ®



#### UNITED STATES EMBLEMS



Univ Calif - Digitized by Microsoft ®

## UNITED STATES EMBLEMS