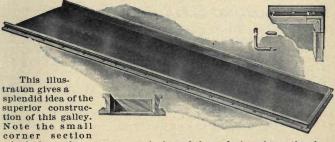

$  inch lip; No. 6, 12 points high and  $\frac{1}{\sqrt{5}}$  inch lip. All gauges with tongues are 12 points high.



EXTENSION FEED GUIDE FLEXIBLE FEED GUIDE

Extension Feed Guide, per pair, including extra pair of short guides and tongues. \$100 Flexible Feed Guide, designed for use as a side guide. Can be worked beneath the gripper; per dozen . . . . . . . . 60



PERFECT REGISTER GAUGE

## GAUGE PINS AND FEED GUIDES





#### ADJUSTABLE SPRING TONGUE GAUGE PINS

Per Dozen, consisting of 12 large pins and 12 large tongues extra.... \$1 20 Per Set of Three, with three long extra tongues.... 40

#### IRON GAUGE PIN DRAWER

Secured under press table; for gauge pins when not in use. Size, 2½x3½ inches. Price, 25 cents; by mall, 7 cents extra.

## **GALLEYS**

### PARAGON ALL BRASS GALLEY



which shows the patent corner lock, and the end view shows the shape of the sides which enable the workman to get an easy hold when lifting from stone or table—a time saver. The sides are riveted to the bottom (not screwed) and the manner in which the corners are locked make these the most rigid and longest wearing galleys on the market, yet the prices are no higher than any other.

| Single | Column,   | 33/4×233/4 | inches   | inside |    |   |     |   |     |    |  |  |  |  | \$20 | 0 |
|--------|-----------|------------|----------|--------|----|---|-----|---|-----|----|--|--|--|--|------|---|
| Single | Column,   | 33/4×153/4 | inches   | inside |    |   |     |   |     |    |  |  |  |  | 17   | 5 |
| Single | Column,   | 33/4×113/4 | inches   | inside |    |   |     |   |     |    |