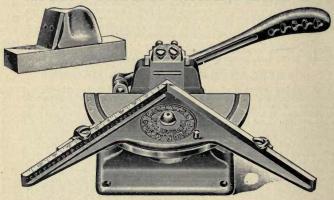

es, weight 7 ounces         |  |  | . 4     | 10 |
| No. 6-Lignumvitæ, size 21/4 x31/4 inches, weight 10 ounces.   |  |  | . 5     | 50 |
| No. 7—Lignumvitæ, size 3x5 inches, weight 1½ pounds           |  |  | . 6     | 5  |
| No. 8-Lignumvitæ, size 3\%x5\% inches, weight 2\% pounds.     |  |  | . 7     | 0  |
| No. 9—Iron bound, weight 1½ pounds,                           |  |  |         |    |
| Ordering by number will be sufficient                         |  |  |         |    |

Univ Calif - Digitized by Microsoft ®

# MITER BOXES

|         | Wood, three-ply . \$0.50<br>Wood, old style . 40 |
|---------|--------------------------------------------------|
| RHOEADA | ★Iron \$5 00                                     |

# MITERING MACHINES

86 00

#### HANSEN'S COMPLETE MITERING MACHINE



The rule holder has an angle of ninety degrees, so when placed in a central position you can miter square sets without changing its position. It is easily set by a pin for any desired angle, having no lines to guess at, thereby enabling the operator to obtain the required angle positively accurate at all times. It is graduated by 12-point ems and has two gauges, the left hand gauge having a supporter that enters any one of the holes of even ems, and by turning the supporter each quarter turn it lengthens or shortens the measure a 6-point em. You can get the inside measure by placing 2, 3 or 4 points between the supporter and gauge. The knife is held firmly by two screws and is regulated by two adjusting screws. A Jointer for sharpening the Knife to the proper angle is furnished with each