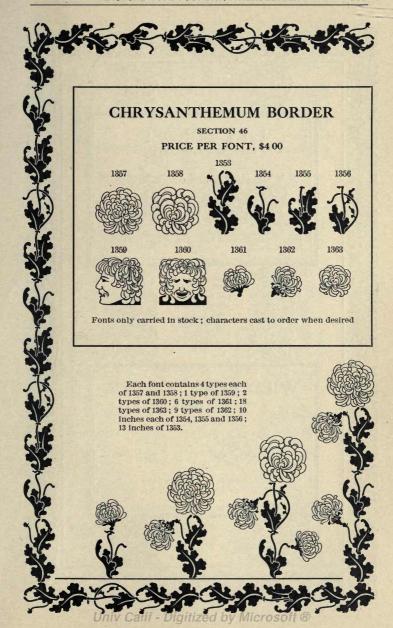

## Type, Borders, Ornaments, Rules, Cuts, Etc.

| A                                                                                                                                                                                                                                                                         | nonpring                                                                                                                                                                                             |
|---------------------------------------------------------------------------------------------------------------------------------------------------------------------------------------------------------------------------------------------------------------------------|------------------------------------------------------------------------------------------------------------------------------------------------------------------------------------------------------|
| PAGE 100 200                                                                                                                                                                                                                                                              | BORDERS PAGE                                                                                                                                                                                         |
| Accents                                                                                                                                                                                                                                                                   | Parallel, Styles 1, 2 and 3 373<br>Pastel 383                                                                                                                                                        |
| Accents, different Languages, 308                                                                                                                                                                                                                                         | Pine Cone 380                                                                                                                                                                                        |
| Admiral 129-131<br>Admiral Figures 315                                                                                                                                                                                                                                    | Presto                                                                                                                                                                                               |
| Admiral Figures 315                                                                                                                                                                                                                                                       | Primitive         383           Repoussé         370           Rinklets         383                                                                                                                  |
| Algebraic Signs                                                                                                                                                                                                                                                           | Repousse                                                                                                                                                                                             |
| Ancient Ornaments, Series L. 386                                                                                                                                                                                                                                          | Roseleaf                                                                                                                                                                                             |
| Ancient Roman Borders 371                                                                                                                                                                                                                                                 | Roseleaf                                                                                                                                                                                             |
| Algebraic Signs. 334 Ancient Gothic 205 Ancient Ornaments, Series L 386 Ancient Roman Borders 371 Ancient Roman Initials 342 Ancient Roman Unitials 342                                                                                                                   | Running, 12 Point 401-409                                                                                                                                                                            |
| Ancient Roman (Lining) 104-101                                                                                                                                                                                                                                            | Running, 12 Point 401-409 Running, 18 Point 410-414 Running, 24 Point 415-418 Running, 36 Point 415-418 Stipple Tint (12 and 24 point) 370 Thistle (18 and 24 Point 360 Twentieth (entury Part 1 356 |
| Ancient Roman Page Orna. 428-431                                                                                                                                                                                                                                          | Running, 36 Point 419-419                                                                                                                                                                            |
| Angular Quads                                                                                                                                                                                                                                                             | Stipple Tint (12 and 24 point) 370                                                                                                                                                                   |
| Antique No. 5                                                                                                                                                                                                                                                             | Thistle (18 and 24 Point 369                                                                                                                                                                         |
| Antique No. 5 Figures 318                                                                                                                                                                                                                                                 |                                                                                                                                                                                                      |
| Arithmetical Signs 324                                                                                                                                                                                                                                                    | Twentieth Century, Part 2. 357                                                                                                                                                                       |
| Auxiliaries                                                                                                                                                                                                                                                               | Wild Rose                                                                                                                                                                                            |
| Antique Condensed 73 Arithmetical Signs 334 Auxiliaries 339-341 Auxiliaries for Body Letter 15, 18                                                                                                                                                                        | Braces, Wide (metal) 335<br>Brackets Nos. 2, 3 and 4 340-341                                                                                                                                         |
|                                                                                                                                                                                                                                                                           | Brackets Nos. 2, 3 and 4 340-341                                                                                                                                                                     |
| В                                                                                                                                                                                                                                                                         |                                                                                                                                                                                                      |
|                                                                                                                                                                                                                                                                           | BRASS LEADERS                                                                                                                                                                                        |
| Belclair Border                                                                                                                                                                                                                                                           | Brass Leads and Slugs 501-502                                                                                                                                                                        |
| Ben, Franklin 108-111                                                                                                                                                                                                                                                     | Brass or Cop. Thin Spaces 502-504                                                                                                                                                                    |
| Ben. Franklin Condensed . 114-116                                                                                                                                                                                                                                         | Labor-Saving Font Prices 490<br>Labor-Savig Fit Schemes 496-497                                                                                                                                      |
| Ben. Franklin Cond. Figures . 323                                                                                                                                                                                                                                         | 2 1 1 1 1 1 1 1 1 1 1 1 1 1 1 1 1 1 1 1                                                                                                                                                              |
| Ben. Franklin Open 112-113                                                                                                                                                                                                                                                | BRASS RULE INFORMATION                                                                                                                                                                               |
| Ben. Franklin Fractions 329<br>Ben. Franklin Initials 343                                                                                                                                                                                                                 | Advertising Rules 497, 523                                                                                                                                                                           |
| Black and White Borders . 387-393                                                                                                                                                                                                                                         | Brass Type 13, 299                                                                                                                                                                                   |
| Rlank-Out Regrers 226                                                                                                                                                                                                                                                     |                                                                                                                                                                                                      |
| Body Italic Fonts 23                                                                                                                                                                                                                                                      | Circles 501 597                                                                                                                                                                                      |
| Body Letter Accents 303                                                                                                                                                                                                                                                   | Corners, Octagon 500, 521                                                                                                                                                                            |
| Body Italic Fonts   23                                                                                                                                                                                                                                                    | Bulletin 270<br>Circles 501, 527<br>Corners, Octagon 500, 521<br>Cor's, Round or Square 500, 520                                                                                                     |
| Body Type Weight Fonts 18-19                                                                                                                                                                                                                                              | Cor's Key. Round "K" . 501, 519<br>Column Rules 498-500                                                                                                                                              |
| Body Type References 335                                                                                                                                                                                                                                                  | Column Rules (Beveled) 498-500                                                                                                                                                                       |
| Boldface Italic                                                                                                                                                                                                                                                           | Cut Rule, Short Lengths 490-491                                                                                                                                                                      |
| Border Information 25, 555                                                                                                                                                                                                                                                | Cut Rule, Long Lengths 490-491                                                                                                                                                                       |
| BORDERS                                                                                                                                                                                                                                                                   |                                                                                                                                                                                                      |
| Ancient Roman 371                                                                                                                                                                                                                                                         | Cut Rule, Special                                                                                                                                                                                    |
| Ancient Roman       371         Belclair       358         Black and White       387-393         Chrysanthemum       363         Colonial-Scroll       361         Convex       383         Cosmos       362         Dot and Diamond       394         Festival       398 | Dash Rules 498, 523                                                                                                                                                                                  |
| Biack and White 387-393                                                                                                                                                                                                                                                   | Diamonds 501, 527                                                                                                                                                                                    |
| Chrysanthemum 363                                                                                                                                                                                                                                                         | Foot Slugs (Brass or Metal) 498                                                                                                                                                                      |
| Convex 383                                                                                                                                                                                                                                                                | Labor-Sav'g Fonts 488-489 513-517                                                                                                                                                                    |
| Cosmos                                                                                                                                                                                                                                                                    | Labor-Sav'g F't Schemes 493-496                                                                                                                                                                      |
| Dot and Diamond 394                                                                                                                                                                                                                                                       | Miters, Fonts of 489                                                                                                                                                                                 |
| Festival                                                                                                                                                                                                                                                                  | Miters, Single sets of 489                                                                                                                                                                           |
| Flag 367                                                                                                                                                                                                                                                                  | Miters, Fonts of                                                                                                                                                                                     |
| Festival 368 Festoon 370 Flag 367 Franklin 374-376 Holly 366 Knickerbocker, 1, 2, 3, 4 372 Lafayette 377-379 Lily 384                                                                                                                                                     | Ovals 501, 527                                                                                                                                                                                       |
| Holly 366                                                                                                                                                                                                                                                                 | Panel Rule, Labor-Saving . 518                                                                                                                                                                       |
| Knickerbocker, 1, 2, 3, 4 372                                                                                                                                                                                                                                             | Perforating Rule 502                                                                                                                                                                                 |
| Lily 264                                                                                                                                                                                                                                                                  | Self Adjusting Rule Rorders 510                                                                                                                                                                      |
| Mapleleaf                                                                                                                                                                                                                                                                 | Space Rule Fonts 490                                                                                                                                                                                 |
| Lily                                                                                                                                                                                                                                                                      | Odd Size Schemes 489 Ovals 501, 527 Panel Rule, Labor-Saving 518 Perforating Rule 502 Scoring Rule 502 Self Adjusting Rule Borders 519 Space Rule Fonts 488, 505-512                                 |