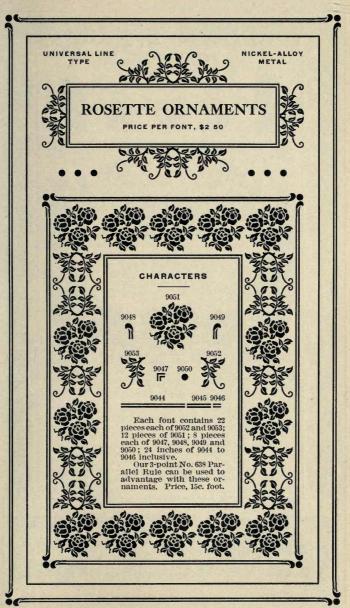

## Type, Borders, Ornaments, Rules, Cuts, Etc.

| A                                                                                                                                                                                                                                                                         | nonpring                                                                                                                                                                                             |
|---------------------------------------------------------------------------------------------------------------------------------------------------------------------------------------------------------------------------------------------------------------------------|------------------------------------------------------------------------------------------------------------------------------------------------------------------------------------------------------|
| PAGE 100 200                                                                                                                                                                                                                                                              | BORDERS PAGE                                                                                                                                                                                         |
| Accents                                                                                                                                                                                                                                                                   | Parallel, Styles 1, 2 and 3 373<br>Pastel 383                                                                                                                                                        |
| Accents, different Languages, 308                                                                                                                                                                                                                                         | Pine Cone 380                                                                                                                                                                                        |
| Admiral 129-131<br>Admiral Figures 315                                                                                                                                                                                                                                    | Presto                                                                                                                                                                                               |
| Admiral Figures 315                                                                                                                                                                                                                                                       | Primitive         383           Repoussé         370           Rinklets         383                                                                                                                  |
| Algebraic Signs                                                                                                                                                                                                                                                           | Repousse                                                                                                                                                                                             |
| Ancient Ornaments, Series L. 386                                                                                                                                                                                                                                          | Roseleaf                                                                                                                                                                                             |
| Ancient Roman Borders 371                                                                                                                                                                                                                                                 | Roseleaf                                                                                                                                                                                             |
| Algebraic Signs. 334 Ancient Gothic 205 Ancient Ornaments, Series L 386 Ancient Roman Borders 371 Ancient Roman Initials 342 Ancient Roman Unitials 342                                                                                                                   | Running, 12 Point 401-409                                                                                                                                                                            |
| Ancient Roman (Lining) 104-101                                                                                                                                                                                                                                            | Running, 12 Point 401-409 Running, 18 Point 410-414 Running, 24 Point 415-418 Running, 36 Point 415-418 Stipple Tint (12 and 24 point) 370 Thistle (18 and 24 Point 360 Twentieth (entury Part 1 356 |
| Ancient Roman Page Orna. 428-431                                                                                                                                                                                                                                          | Running, 36 Point 419-419                                                                                                                                                                            |
| Angular Quads                                                                                                                                                                                                                                                             | Stipple Tint (12 and 24 point) 370                                                                                                                                                                   |
| Antique No. 5                                                                                                                                                                                                                                                             | Thistle (18 and 24 Point 369                                                                                                                                                                         |
| Antique No. 5 Figures 318                                                                                                                                                                                                                                                 |                                                                                                                                                                                                      |
| Arithmetical Signs 324                                                                                                                                                                                                                                                    | Twentieth Century, Part 2. 357                                                                                                                                                                       |
| Auxiliaries                                                                                                                                                                                                                                                               | Wild Rose                                                                                                                                                                                            |
| Antique Condensed 73 Arithmetical Signs 334 Auxiliaries 339-341 Auxiliaries for Body Letter 15, 18                                                                                                                                                                        | Braces, Wide (metal) 335<br>Brackets Nos. 2, 3 and 4 340-341                                                                                                                                         |
|                                                                                                                                                                                                                                                                           | Brackets Nos. 2, 3 and 4 340-341                                                                                                                                                                     |
| В                                                                                                                                                                                                                                                                         |                                                                                                                                                                                                      |
|                                                                                                                                                                                                                                                                           | BRASS LEADERS                                                                                                                                                                                        |
| Belclair Border                                                                                                                                                                                                                                                           | Brass Leads and Slugs 501-502                                                                                                                                                                        |
| Ben, Franklin 108-111                                                                                                                                                                                                                                                     | Brass or Cop. Thin Spaces 502-504                                                                                                                                                                    |
| Ben. Franklin Condensed . 114-116                                                                                                                                                                                                                                         | Labor-Saving Font Prices 490<br>Labor-Savig Fit Schemes 496-497                                                                                                                                      |
| Ben. Franklin Cond. Figures . 323                                                                                                                                                                                                                                         | 2 1 1 1 1 1 1 1 1 1 1 1 1 1 1 1 1 1 1 1                                                                                                                                                              |
| Ben. Franklin Open 112-113                                                                                                                                                                                                                                                | BRASS RULE INFORMATION                                                                                                                                                                               |
| Ben. Franklin Fractions 329<br>Ben. Franklin Initials 343                                                                                                                                                                                                                 | Advertising Rules 497, 523                                                                                                                                                                           |
| Black and White Borders . 387-393                                                                                                                                                                                                                                         | Brass Type 13, 299                                                                                                                                                                                   |
| Rlank-Out Regrers 226                                                                                                                                                                                                                                                     |                                                                                                                                                                                                      |
| Body Italic Fonts 23                                                                                                                                                                                                                                                      | Circles 501 597                                                                                                                                                                                      |
| Body Letter Accents 303                                                                                                                                                                                                                                                   | Corners, Octagon 500, 521                                                                                                                                                                            |
| Body Italic Fonts   23                                                                                                                                                                                                                                                    | Bulletin 270<br>Circles 501, 527<br>Corners, Octagon 500, 521<br>Cor's, Round or Square 500, 520                                                                                                     |
| Body Type Weight Fonts 18-19                                                                                                                                                                                                                                              | Cor's Key. Round "K" . 501, 519<br>Column Rules 498-500                                                                                                                                              |
| Body Type References 335                                                                                                                                                                                                                                                  | Column Rules (Beveled) 498-500                                                                                                                                                                       |
| Boldface Italic                                                                                                                                                                                                                                                           | Cut Rule, Short Lengths 490-491                                                                                                                                                                      |
| Border Information 25, 555                                                                                                                                                                                                                                                | Cut Rule, Long Lengths 490-491                                                                                                                                                                       |
| BORDERS                                                                                                                                                                                                                                                                   |                                                                                                                                                                                                      |
| Ancient Roman 371                                                                                                                                                                                                                                                         | Cut Rule, Special                                                                                                                                                                                    |
| Ancient Roman       371         Belclair       358         Black and White       387-393         Chrysanthemum       363         Colonial-Scroll       361         Convex       383         Cosmos       362         Dot and Diamond       394         Festival       398 | Dash Rules 498, 523                                                                                                                                                                                  |
| Biack and White 387-393                                                                                                                                                                                                                                                   | Diamonds 501, 527                                                                                                                                                                                    |
| Chrysanthemum 363                                                                                                                                                                                                                                                         | Foot Slugs (Brass or Metal) 498                                                                                                                                                                      |
| Convex 383                                                                                                                                                                                                                                                                | Labor-Sav'g Fonts 488-489 513-517                                                                                                                                                                    |
| Cosmos                                                                                                                                                                                                                                                                    | Labor-Sav'g F't Schemes 493-496                                                                                                                                                                      |
| Dot and Diamond 394                                                                                                                                                                                                                                                       | Miters, Fonts of 489                                                                                                                                                                                 |
| Festival                                                                                                                                                                                                                                                                  | Miters, Single sets of 489                                                                                                                                                                           |
| Flag 367                                                                                                                                                                                                                                                                  | Miters, Fonts of                                                                                                                                                                                     |
| Festival 368 Festoon 370 Flag 367 Franklin 374-376 Holly 366 Knickerbocker, 1, 2, 3, 4 372 Lafayette 377-379 Lily 384                                                                                                                                                     | Ovals 501, 527                                                                                                                                                                                       |
| Holly 366                                                                                                                                                                                                                                                                 | Panel Rule, Labor-Saving . 518                                                                                                                                                                       |
| Knickerbocker, 1, 2, 3, 4 372                                                                                                                                                                                                                                             | Perforating Rule 502                                                                                                                                                                                 |
| Lily 264                                                                                                                                                                                                                                                                  | Self Adjusting Rule Rorders 510                                                                                                                                                                      |
| Mapleleaf                                                                                                                                                                                                                                                                 | Space Rule Fonts 490                                                                                                                                                                                 |
| Lily                                                                                                                                                                                                                                                                      | Odd Size Schemes 489 Ovals 501, 527 Panel Rule, Labor-Saving 518 Perforating Rule 502 Scoring Rule 502 Self Adjusting Rule Borders 519 Space Rule Fonts 488, 505-512                                 |