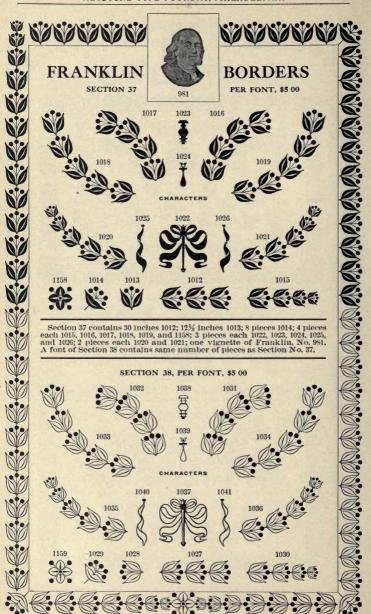

et, \$1 50 Style 2, 5 feet, 1 50 Style 3, 4½ ft., \$150 Style 4, 5 feet, 150

Fonts only carried in stock; characters cast to order when desired

#### STYLE 3

12-POINT FACE ON 12-POINT BODY

1490 1490 1491 1492 1493 1494

### STYLE 4

2-POINT FACE ON 6-POINT BODY

1500 1502 1501

1503 1506

15061/2





1001 to 1006, inclusive; 6 each of 1007 to 1011, inclusive; one vignette of Franklin, No. 981. Complete fonts carried in stock : characters cast to order.



Section 33 contains 24 inches of character No. 951; 10 inches 952; 16 pieces 953; four each 954, 955, 956, 957, 958; three each 961, 962, 963, 964, 965; two each 959, 960; six of 1155, and one vignette of Franklin, No. 981.

A font of Section 34 contains same number of pieces as No. 33, including one vignette of Franklin, No. 981.





### LAFAYETTE BORDERS



~\*\*\*\*\*\*\*\*\*\*\*\*\*

Each font contains 12 types of 1151; 29 inches 1260; 3 inches 1261; 12 inches 12611/2; 16 types of 1262; 8 types of 1263; 4 types each of 1264, 1265, 1266, 1267, 1268, and 1269; 6 types of 1270. Complete fonts carried in stock; characters cast to order.

\$\$\$\$\$\$\$\$\$\$\$\$\$\$\$\$\$\$\$\$\$\$\$\$\$\$\$\$\$\$\$\$\$

Section No. 41. Per Font, \$2 50



LACELLERGE \*\*\*\* \*\*\*\*\*\*\*\*\*\*\*\*\*\*\*\*

Each font contains 12 types of 1153; 6 types 12701/2; 29 inches of 1271; 3 inches of 1272; 12 inches of 12721/2; 16 types of 1273; 8 types 1274; 4 types each of 1275, 1276, 1277, 1278, 1279 and 1280. Complete fonts carried in stock; characters cast to order.

\$*&&&&&&&&&* 

# LAFAYETTE BORDERS

### \$\frac{1}{2}\frac{1}{2}\frac{