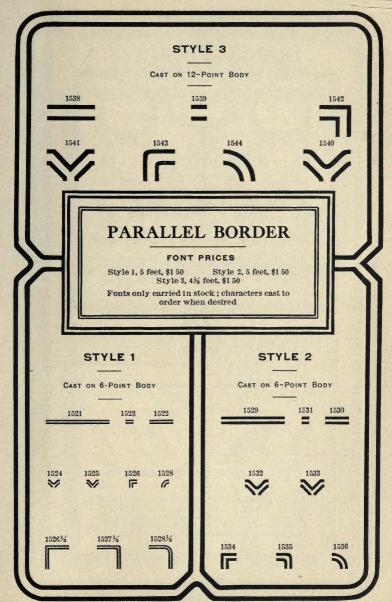

## Type, Borders, Ornaments, Rules, Cuts, Etc.

| A                                                                                                                                                                                                                                                                         | nonpring                                                                                                                                                                                             |
|---------------------------------------------------------------------------------------------------------------------------------------------------------------------------------------------------------------------------------------------------------------------------|------------------------------------------------------------------------------------------------------------------------------------------------------------------------------------------------------|
| PAGE 100 200                                                                                                                                                                                                                                                              | BORDERS PAGE                                                                                                                                                                                         |
| Accents                                                                                                                                                                                                                                                                   | Parallel, Styles 1, 2 and 3 373<br>Pastel 383                                                                                                                                                        |
| Accents, different Languages, 308                                                                                                                                                                                                                                         | Pine Cone 380                                                                                                                                                                                        |
| Admiral 129-131<br>Admiral Figures 315                                                                                                                                                                                                                                    | Presto                                                                                                                                                                                               |
| Admiral Figures 315                                                                                                                                                                                                                                                       | Primitive         383           Repoussé         370           Rinklets         383                                                                                                                  |
| Algebraic Signs                                                                                                                                                                                                                                                           | Repousse                                                                                                                                                                                             |
| Ancient Ornaments, Series L. 386                                                                                                                                                                                                                                          | Roseleaf                                                                                                                                                                                             |
| Ancient Roman Borders 371                                                                                                                                                                                                                                                 | Roseleaf                                                                                                                                                                                             |
| Algebraic Signs. 334 Ancient Gothic 205 Ancient Ornaments, Series L 386 Ancient Roman Borders 371 Ancient Roman Initials 342 Ancient Roman Unitials 342                                                                                                                   | Running, 12 Point 401-409                                                                                                                                                                            |
| Ancient Roman (Lining) 104-101                                                                                                                                                                                                                                            | Running, 12 Point 401-409 Running, 18 Point 410-414 Running, 24 Point 415-418 Running, 36 Point 415-418 Stipple Tint (12 and 24 point) 370 Thistle (18 and 24 Point 360 Twentieth (entury Part 1 356 |
| Ancient Roman Page Orna. 428-431                                                                                                                                                                                                                                          | Running, 36 Point 419-419                                                                                                                                                                            |
| Angular Quads                                                                                                                                                                                                                                                             | Stipple Tint (12 and 24 point) 370                                                                                                                                                                   |
| Antique No. 5                                                                                                                                                                                                                                                             | Thistle (18 and 24 Point 369                                                                                                                                                                         |
| Antique No. 5 Figures 318                                                                                                                                                                                                                                                 |                                                                                                                                                                                                      |
| Arithmetical Signs 324                                                                                                                                                                                                                                                    | Twentieth Century, Part 2. 357                                                                                                                                                                       |
| Auxiliaries                                                                                                                                                                                                                                                               | Wild Rose                                                                                                                                                                                            |
| Antique Condensed 73 Arithmetical Signs 334 Auxiliaries 339-341 Auxiliaries for Body Letter 15, 18                                                                                                                                                                        | Braces, Wide (metal) 335<br>Brackets Nos. 2, 3 and 4 340-341                                                                                                                                         |
|                                                                                                                                                                                                                                                                           | Brackets Nos. 2, 3 and 4 340-341                                                                                                                                                                     |
| В                                                                                                                                                                                                                                                                         |                                                                                                                                                                                                      |
|                                                                                                                                                                                                                                                                           | BRASS LEADERS                                                                                                                                                                                        |
| Belclair Border                                                                                                                                                                                                                                                           | Brass Leads and Slugs 501-502                                                                                                                                                                        |
| Ben, Franklin 108-111                                                                                                                                                                                                                                                     | Brass or Cop. Thin Spaces 502-504                                                                                                                                                                    |
| Ben. Franklin Condensed . 114-116                                                                                                                                                                                                                                         | Labor-Saving Font Prices 490<br>Labor-Savig Fit Schemes 496-497                                                                                                                                      |
| Ben. Franklin Cond. Figures . 323                                                                                                                                                                                                                                         | 2 1 1 1 1 1 1 1 1 1 1 1 1 1 1 1 1 1 1 1                                                                                                                                                              |
| Ben. Franklin Open 112-113                                                                                                                                                                                                                                                | BRASS RULE INFORMATION                                                                                                                                                                               |
| Ben. Franklin Fractions 329<br>Ben. Franklin Initials 343                                                                                                                                                                                                                 | Advertising Rules 497, 523                                                                                                                                                                           |
| Black and White Borders . 387-393                                                                                                                                                                                                                                         | Brass Type 13, 299                                                                                                                                                                                   |
| Rlank-Out Regrers 226                                                                                                                                                                                                                                                     |                                                                                                                                                                                                      |
| Body Italic Fonts 23                                                                                                                                                                                                                                                      | Circles 501 597                                                                                                                                                                                      |
| Body Letter Accents 303                                                                                                                                                                                                                                                   | Corners, Octagon 500, 521                                                                                                                                                                            |
| Body Italic Fonts   23                                                                                                                                                                                                                                                    | Bulletin 270<br>Circles 501, 527<br>Corners, Octagon 500, 521<br>Cor's, Round or Square 500, 520                                                                                                     |
| Body Type Weight Fonts 18-19                                                                                                                                                                                                                                              | Cor's Key. Round "K" . 501, 519<br>Column Rules 498-500                                                                                                                                              |
| Body Type References 335                                                                                                                                                                                                                                                  | Column Rules (Beveled) 498-500                                                                                                                                                                       |
| Boldface Italic                                                                                                                                                                                                                                                           | Cut Rule, Short Lengths 490-491                                                                                                                                                                      |
| Border Information 25, 555                                                                                                                                                                                                                                                | Cut Rule, Long Lengths 490-491                                                                                                                                                                       |
| BORDERS                                                                                                                                                                                                                                                                   |                                                                                                                                                                                                      |
| Ancient Roman 371                                                                                                                                                                                                                                                         | Cut Rule, Special                                                                                                                                                                                    |
| Ancient Roman       371         Belclair       358         Black and White       387-393         Chrysanthemum       363         Colonial-Scroll       361         Convex       383         Cosmos       362         Dot and Diamond       394         Festival       398 | Dash Rules 498, 523                                                                                                                                                                                  |
| Biack and White 387-393                                                                                                                                                                                                                                                   | Diamonds 501, 527                                                                                                                                                                                    |
| Chrysanthemum 363                                                                                                                                                                                                                                                         | Foot Slugs (Brass or Metal) 498                                                                                                                                                                      |
| Convex 383                                                                                                                                                                                                                                                                | Labor-Sav'g Fonts 488-489 513-517                                                                                                                                                                    |
| Cosmos                                                                                                                                                                                                                                                                    | Labor-Sav'g F't Schemes 493-496                                                                                                                                                                      |
| Dot and Diamond 394                                                                                                                                                                                                                                                       | Miters, Fonts of 489                                                                                                                                                                                 |
| Festival                                                                                                                                                                                                                                                                  | Miters, Single sets of 489                                                                                                                                                                           |
| Flag 367                                                                                                                                                                                                                                                                  | Miters, Fonts of                                                                                                                                                                                     |
| Festival 368 Festoon 370 Flag 367 Franklin 374-376 Holly 366 Knickerbocker, 1, 2, 3, 4 372 Lafayette 377-379 Lily 384                                                                                                                                                     | Ovals 501, 527                                                                                                                                                                                       |
| Holly 366                                                                                                                                                                                                                                                                 | Panel Rule, Labor-Saving . 518                                                                                                                                                                       |
| Knickerbocker, 1, 2, 3, 4 372                                                                                                                                                                                                                                             | Perforating Rule 502                                                                                                                                                                                 |
| Lily 264                                                                                                                                                                                                                                                                  | Self Adjusting Rule Rorders 510                                                                                                                                                                      |
| Mapleleaf                                                                                                                                                                                                                                                                 | Space Rule Fonts 490                                                                                                                                                                                 |
| Lily                                                                                                                                                                                                                                                                      | Odd Size Schemes 489 Ovals 501, 527 Panel Rule, Labor-Saving 518 Perforating Rule 502 Scoring Rule 502 Self Adjusting Rule Borders 519 Space Rule Fonts 488, 505-512                                 |