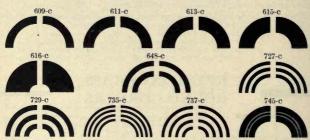

## Type, Borders, Ornaments, Rules, Cuts, Etc.

| A                                                                                                                                                                                                                                                                         | nonpring                                                                                                                                                                                             |
|---------------------------------------------------------------------------------------------------------------------------------------------------------------------------------------------------------------------------------------------------------------------------|------------------------------------------------------------------------------------------------------------------------------------------------------------------------------------------------------|
| PAGE 100 200                                                                                                                                                                                                                                                              | BORDERS PAGE                                                                                                                                                                                         |
| Accents                                                                                                                                                                                                                                                                   | Parallel, Styles 1, 2 and 3 373<br>Pastel 383                                                                                                                                                        |
| Accents, different Languages, 308                                                                                                                                                                                                                                         | Pine Cone 380                                                                                                                                                                                        |
| Admiral 129-131<br>Admiral Figures 315                                                                                                                                                                                                                                    | Presto                                                                                                                                                                                               |
| Admiral Figures 315                                                                                                                                                                                                                                                       | Primitive         383           Repoussé         370           Rinklets         383                                                                                                                  |
| Algebraic Signs                                                                                                                                                                                                                                                           | Repousse                                                                                                                                                                                             |
| Ancient Ornaments, Series L. 386                                                                                                                                                                                                                                          | Roseleaf                                                                                                                                                                                             |
| Ancient Roman Borders 371                                                                                                                                                                                                                                                 | Roseleaf                                                                                                                                                                                             |
| Algebraic Signs. 334 Ancient Gothic 205 Ancient Ornaments, Series L 386 Ancient Roman Borders 371 Ancient Roman Initials 342 Ancient Roman Unitials 342                                                                                                                   | Running, 12 Point 401-409                                                                                                                                                                            |
| Ancient Roman (Lining) 104-101                                                                                                                                                                                                                                            | Running, 12 Point 401-409 Running, 18 Point 410-414 Running, 24 Point 415-418 Running, 36 Point 415-418 Stipple Tint (12 and 24 point) 370 Thistle (18 and 24 Point 360 Twentieth (entury Part 1 356 |
| Ancient Roman Page Orna. 428-431                                                                                                                                                                                                                                          | Running, 36 Point 419-419                                                                                                                                                                            |
| Angular Quads                                                                                                                                                                                                                                                             | Stipple Tint (12 and 24 point) 370                                                                                                                                                                   |
| Antique No. 5                                                                                                                                                                                                                                                             | Thistle (18 and 24 Point 369                                                                                                                                                                         |
| Antique No. 5 Figures 318                                                                                                                                                                                                                                                 |                                                                                                                                                                                                      |
| Arithmetical Signs 324                                                                                                                                                                                                                                                    | Twentieth Century, Part 2. 357                                                                                                                                                                       |
| Auxiliaries                                                                                                                                                                                                                                                               | Wild Rose                                                                                                                                                                                            |
| Antique Condensed 73 Arithmetical Signs 334 Auxiliaries 339-341 Auxiliaries for Body Letter 15, 18                                                                                                                                                                        | Braces, Wide (metal) 335<br>Brackets Nos. 2, 3 and 4 340-341                                                                                                                                         |
|                                                                                                                                                                                                                                                                           | Brackets Nos. 2, 3 and 4 340-341                                                                                                                                                                     |
| В                                                                                                                                                                                                                                                                         |                                                                                                                                                                                                      |
|                                                                                                                                                                                                                                                                           | BRASS LEADERS                                                                                                                                                                                        |
| Belclair Border                                                                                                                                                                                                                                                           | Brass Leads and Slugs 501-502                                                                                                                                                                        |
| Ben, Franklin 108-111                                                                                                                                                                                                                                                     | Brass or Cop. Thin Spaces 502-504                                                                                                                                                                    |
| Ben. Franklin Condensed . 114-116                                                                                                                                                                                                                                         | Labor-Saving Font Prices 490<br>Labor-Savig Fit Schemes 496-497                                                                                                                                      |
| Ben. Franklin Cond. Figures . 323                                                                                                                                                                                                                                         | 2 1 1 1 1 1 1 1 1 1 1 1 1 1 1 1 1 1 1 1                                                                                                                                                              |
| Ben. Franklin Open 112-113                                                                                                                                                                                                                                                | BRASS RULE INFORMATION                                                                                                                                                                               |
| Ben. Franklin Fractions 329<br>Ben. Franklin Initials 343                                                                                                                                                                                                                 | Advertising Rules 497, 523                                                                                                                                                                           |
| Black and White Borders . 387-393                                                                                                                                                                                                                                         | Brass Type 13, 299                                                                                                                                                                                   |
| Rlank-Out Regrers 226                                                                                                                                                                                                                                                     |                                                                                                                                                                                                      |
| Body Italic Fonts 23                                                                                                                                                                                                                                                      | Circles 501 597                                                                                                                                                                                      |
| Body Letter Accents 303                                                                                                                                                                                                                                                   | Corners, Octagon 500, 521                                                                                                                                                                            |
| Body Italic Fonts   23                                                                                                                                                                                                                                                    | Bulletin 270<br>Circles 501, 527<br>Corners, Octagon 500, 521<br>Cor's, Round or Square 500, 520                                                                                                     |
| Body Type Weight Fonts 18-19                                                                                                                                                                                                                                              | Cor's Key. Round "K" . 501, 519<br>Column Rules 498-500                                                                                                                                              |
| Body Type References 335                                                                                                                                                                                                                                                  | Column Rules (Beveled) 498-500                                                                                                                                                                       |
| Boldface Italic                                                                                                                                                                                                                                                           | Cut Rule, Short Lengths 490-491                                                                                                                                                                      |
| Border Information 25, 555                                                                                                                                                                                                                                                | Cut Rule, Long Lengths 490-491                                                                                                                                                                       |
| BORDERS                                                                                                                                                                                                                                                                   |                                                                                                                                                                                                      |
| Ancient Roman 371                                                                                                                                                                                                                                                         | Cut Rule, Special                                                                                                                                                                                    |
| Ancient Roman       371         Belclair       358         Black and White       387-393         Chrysanthemum       363         Colonial-Scroll       361         Convex       383         Cosmos       362         Dot and Diamond       394         Festival       398 | Dash Rules 498, 523                                                                                                                                                                                  |
| Biack and White 387-393                                                                                                                                                                                                                                                   | Diamonds 501, 527                                                                                                                                                                                    |
| Chrysanthemum 363                                                                                                                                                                                                                                                         | Foot Slugs (Brass or Metal) 498                                                                                                                                                                      |
| Convex 383                                                                                                                                                                                                                                                                | Labor-Sav'g Fonts 488-489 513-517                                                                                                                                                                    |
| Cosmos                                                                                                                                                                                                                                                                    | Labor-Sav'g F't Schemes 493-496                                                                                                                                                                      |
| Dot and Diamond 394                                                                                                                                                                                                                                                       | Miters, Fonts of 489                                                                                                                                                                                 |
| Festival                                                                                                                                                                                                                                                                  | Miters, Single sets of 489                                                                                                                                                                           |
| Flag 367                                                                                                                                                                                                                                                                  | Miters, Fonts of                                                                                                                                                                                     |
| Festival 368 Festoon 370 Flag 367 Franklin 374-376 Holly 366 Knickerbocker, 1, 2, 3, 4 372 Lafayette 377-379 Lily 384                                                                                                                                                     | Ovals 501, 527                                                                                                                                                                                       |
| Holly 366                                                                                                                                                                                                                                                                 | Panel Rule, Labor-Saving . 518                                                                                                                                                                       |
| Knickerbocker, 1, 2, 3, 4 372                                                                                                                                                                                                                                             | Perforating Rule 502                                                                                                                                                                                 |
| Lily 264                                                                                                                                                                                                                                                                  | Self Adjusting Rule Rorders 510                                                                                                                                                                      |
| Mapleleaf                                                                                                                                                                                                                                                                 | Space Rule Fonts 490                                                                                                                                                                                 |
| Lily                                                                                                                                                                                                                                                                      | Odd Size Schemes 489 Ovals 501, 527 Panel Rule, Labor-Saving 518 Perforating Rule 502 Scoring Rule 502 Self Adjusting Rule Borders 519 Space Rule Fonts 488, 505-512                                 |