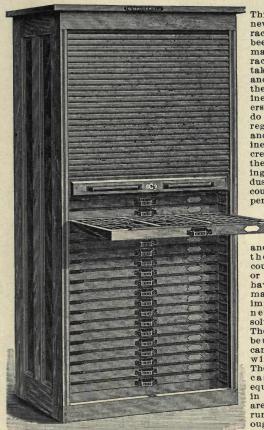

rs or Galley Cabinet 95 00 No. 6-Double Polhemus Cabinet, with Steel Runs, containing 50 full size Cases, 25 in each of the two tiers, 2 pairs of News Cases and 2 pairs of Hamilton's Patent Tilting Brackets on full length Galley Dump, without Sort Drawers or top, full length Galley Cabinet. 95 00 No. 7-Single Polhemus Cabinet, with Steel Runs, containing 25 full size Cases in one tier, I pair of News Cases and I pair of Hamilton's Patent Tilting Brackets on top, full length Galley Dump . 47 00 Options-In ordering customers will please be particular to state their choice of the following options: 1st. Cabinet to be constructed of ash or birch.

California Job Cases or Regular Job Cases. See page 547. Sort Drawers or Galley Cabinet in center of double Cabinets.

### \*ROLL FRONT CASE RACKS



This is an entirely new feature in case racks. There has been a constant demand for a case rack that would take the old cases and utilize them in the form of a cabinet. Many printers have desired to do away with the regular case racks and substitute cabinets, and thus increase the life of the type by keeping it free from dust, but on account of the expense involved,

and the fact that their old cases could not be sold or utilized, they have hesitated in making the needed improvement; this new case rack solves the problem. The old cases can be used or new ones can be purchased with the racks. These roll front case racks are equal to cabinets in every way, and are fitted with steel runs and are thoroughly up-to-date.

| 16 racks, height 45 inches.<br>20 racks, height 53 inches.<br>25 racks