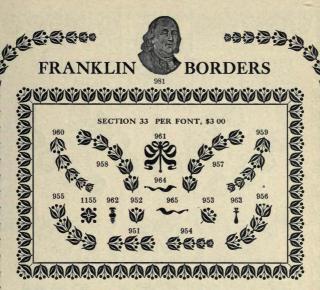

1407

1407%

# STIPPLE-TINT

24 Point, Price per Font of Three Feet, \$1 65

1405

1406







#### STYLE 1

8-POINT FACE ON 6-POINT BODY

1471 1473 1472

1474 1475 1476 1478

1476½ 1477½ 1478½

### STYLE 2

6-POINT FACE ON 8-POINT BODY

1479 1481 1480

1482 1483

1484 1485 1486

# KNICKERBOCKER BORDER

#### FONT PRICES

Style 1, 5 feet, \$1 50 Style 2, 5 feet, 1 50 Style 3, 4½ ft., \$150 Style 4, 5 feet, 150

Fonts only carried in stock; characters cast to order when desired

#### STYLE 3

12-POINT FACE ON 12-POINT BODY

1490 1490 1491 1492 1493 1494

### STYLE 4

2-POINT FACE ON 6-POINT BODY

1500 1502 1501

1503 1506

15061/2





1001 to 1006, inclusive; 6 each of 1007 to 1011, inclusive; one vignette of Franklin, No. 981. Complete fonts carried in stock : characters cast to order.



Section 33 contains 24 inches of character No. 951; 10 inches 952; 16 pieces 953; four each 954, 955, 956, 957, 958; three each 961, 962, 963, 964, 965; two each 959, 960; six of 1155, and one vignette of Franklin, No. 981.

A font of Section 34 contains same number of pieces as No. 33, including one vignette of Franklin, No. 981.





### LAFAYETTE BORDERS



~\*\*\*\*\*\*\*\*\*\*\*\*\*

Each font contains 12 types of 1151; 29 inches 1260; 3 inches 1261; 12 inches 12611/2; 16 types of 1262; 8 types of 1263; 4 types each of 1264, 1265, 1266, 1267, 1268, and 1269; 6 types of 1270. Complete fonts carried in stock; characters cast to order.

\$\$\$\$\$\$\$\$\$\$\$\$\$\$\$\$\$\$\$\$\$\$\$\$\$\$\$\$\$\$\$\$\$

Section No. 41. Per Font, \$2 50



LACELLERGE \*\*\*\* \*\*\*\*\*\*\*\*\*\*\*\*\*\