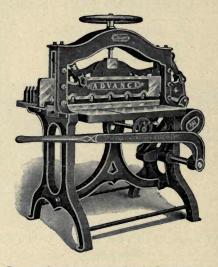

erated than any other cutter of like capacity. Their accuracy is absolute.

They are furnished with the interlocking back gauge and clamp, with which stock may be gauged to within one-half inch of knife. The back gauge is made extra long, bringing it close to side gauge. There are no springs, gears or cams to get out of order. The 19-inch cuts all usual sizes of flat papers—



cap, demy, folio, medium, double cap and royal.

| size<br>16-inch |   |  |    |    |  |  |  |    | inches |  |      |  |  |  |  | PRICE . \$50 00 |
|-----------------|---|--|----|----|--|--|--|----|--------|--|------|--|--|--|--|-----------------|
| 19-inch         | 1 |  | I. | I. |  |  |  | 19 | inches |  | <br> |  |  |  |  | . 65 00         |

# PAPER CUTTERS

# \* ADVANCE LEVER PAPER CUTTER

"The Easy Cutter"



#### Greatest Cutting Capacity for the Least Money

| SIZE          |   | SQUARES  | LIST PRIC | SE- |
|---------------|---|----------|-----------|-----|
|               |   |          | \$ 50 (   |     |
| 19-inch \Size | 1 | 9 inches | 65 (      | 0   |
|               |   |          | 90 (      |     |
|               |   |          | 110 6     |     |
|               |   |          | 1650      |     |
| 33-inch       |   | 3 inches | 200 (     | 0   |

Notice the illustration; the lever is at the end of cut; you don't have to break your back stooping to the floor.

The Advance Cutter is built on strictly mechanical principles, and is the most practical moderate-priced cutting machine ever manufactured. The 2½-inch and all larger sizes have gibs and setscrews in side frames to take up