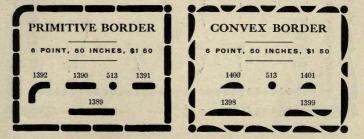

## Type, Borders, Ornaments, Rules, Cuts, Etc.

| A                                                                                                                                                                                                                                                                         | nonpring                                                                                                                                                                                             |
|---------------------------------------------------------------------------------------------------------------------------------------------------------------------------------------------------------------------------------------------------------------------------|------------------------------------------------------------------------------------------------------------------------------------------------------------------------------------------------------|
| PAGE 100 200                                                                                                                                                                                                                                                              | BORDERS PAGE                                                                                                                                                                                         |
| Accents                                                                                                                                                                                                                                                                   | Parallel, Styles 1, 2 and 3 373<br>Pastel 383                                                                                                                                                        |
| Accents, different Languages, 308                                                                                                                                                                                                                                         | Pine Cone 380                                                                                                                                                                                        |
| Admiral 129-131<br>Admiral Figures 315                                                                                                                                                                                                                                    | Presto                                                                                                                                                                                               |
| Admiral Figures 315                                                                                                                                                                                                                                                       | Primitive         383           Repoussé         370           Rinklets         383                                                                                                                  |
| Algebraic Signs                                                                                                                                                                                                                                                           | Repousse                                                                                                                                                                                             |
| Ancient Ornaments, Series L. 386                                                                                                                                                                                                                                          | Roseleaf                                                                                                                                                                                             |
| Ancient Roman Borders 371                                                                                                                                                                                                                                                 | Roseleaf                                                                                                                                                                                             |
| Algebraic Signs. 334 Ancient Gothic 205 Ancient Ornaments, Series L 386 Ancient Roman Borders 371 Ancient Roman Initials 342 Ancient Roman Unitials 342                                                                                                                   | Running, 12 Point 401-409                                                                                                                                                                            |
| Ancient Roman (Lining) 104-101                                                                                                                                                                                                                                            | Running, 12 Point 401-409 Running, 18 Point 410-414 Running, 24 Point 415-418 Running, 36 Point 415-418 Stipple Tint (12 and 24 point) 370 Thistle (18 and 24 Point 360 Twentieth (entury Part 1 356 |
| Ancient Roman Page Orna. 428-431                                                                                                                                                                                                                                          | Running, 36 Point 419-419                                                                                                                                                                            |
| Angular Quads                                                                                                                                                                                                                                                             | Stipple Tint (12 and 24 point) 370                                                                                                                                                                   |
| Antique No. 5                                                                                                                                                                                                                                                             | Thistle (18 and 24 Point 369                                                                                                                                                                         |
| Antique No. 5 Figures 318                                                                                                                                                                                                                                                 |                                                                                                                                                                                                      |
| Arithmetical Signs 324                                                                                                                                                                                                                                                    | Twentieth Century, Part 2. 357                                                                                                                                                                       |
| Auxiliaries                                                                                                                                                                                                                                                               | Wild Rose                                                                                                                                                                                            |
| Antique Condensed 73 Arithmetical Signs 334 Auxiliaries 339-341 Auxiliaries for Body Letter 15, 18                                                                                                                                                                        | Braces, Wide (metal) 335<br>Brackets Nos. 2, 3 and 4 340-341                                                                                                                                         |
|                                                                                                                                                                                                                                                                           | Brackets Nos. 2, 3 and 4 340-341                                                                                                                                                                     |
| В                                                                                                                                                                                                                                                                         |                                                                                                                                                                                                      |
|                                                                                                                                                                                                                                                                           | BRASS LEADERS                                                                                                                                                                                        |
| Belclair Border                                                                                                                                                                                                                                                           | Brass Leads and Slugs 501-502                                                                                                                                                                        |
| Ben, Franklin 108-111                                                                                                                                                                                                                                                     | Brass or Cop. Thin Spaces 502-504                                                                                                                                                                    |
| Ben. Franklin Condensed . 114-116                                                                                                                                                                                                                                         | Labor-Saving Font Prices 490<br>Labor-Savig Fit Schemes 496-497                                                                                                                                      |
| Ben. Franklin Cond. Figures . 323                                                                                                                                                                                                                                         | 2 1 1 1 1 1 1 1 1 1 1 1 1 1 1 1 1 1 1 1                                                                                                                                                              |
| Ben. Franklin Open 112-113                                                                                                                                                                                                                                                | BRASS RULE INFORMATION                                                                                                                                                                               |
| Ben. Franklin Fractions 329<br>Ben. Franklin Initials 343                                                                                                                                                                                                                 | Advertising Rules 497, 523                                                                                                                                                                           |
| Black and White Borders . 387-393                                                                                                                                                                                                                                         | Brass Type 13, 299                                                                                                                                                                                   |
| Rlank-Out Regrers 226                                                                                                                                                                                                                                                     |                                                                                                                                                                                                      |
| Body Italic Fonts 23                                                                                                                                                                                                                                                      | Circles 501 597                                                                                                                                                                                      |
| Body Letter Accents 303                                                                                                                                                                                                                                                   | Corners, Octagon 500, 521                                                                                                                                                                            |
| Body Italic Fonts   23                                                                                                                                                                                                                                                    | Bulletin 270<br>Circles 501, 527<br>Corners, Octagon 500, 521<br>Cor's, Round or Square 500, 520                                                                                                     |
| Body Type Weight Fonts 18-19                                                                                                                                                                                                                                              | Cor's Key. Round "K" . 501, 519<br>Column Rules 498-500                                                                                                                                              |
| Body Type References 335                                                                                                                                                                                                                                                  | Column Rules (Beveled) 498-500                                                                                                                                                                       |
| Boldface Italic                                                                                                                                                                                                                                                           | Cut Rule, Short Lengths 490-491                                                                                                                                                                      |
| Border Information 25, 555                                                                                                                                                                                                                                                | Cut Rule, Long Lengths 490-491                                                                                                                                                                       |
| BORDERS                                                                                                                                                                                                                                                                   |                                                                                                                                                                                                      |
| Ancient Roman 371                                                                                                                                                                                                                                                         | Cut Rule, Special                                                                                                                                                                                    |
| Ancient Roman       371         Belclair       358         Black and White       387-393         Chrysanthemum       363         Colonial-Scroll       361         Convex       383         Cosmos       362         Dot and Diamond       394         Festival       398 | Dash Rules 498, 523                                                                                                                                                                                  |
| Biack and White 387-393                                                                                                                                                                                                                                                   | Diamonds 501, 527                                                                                                                                                                                    |
| Chrysanthemum 363                                                                                                                                                                                                                                                         | Foot Slugs (Brass or Metal) 498                                                                                                                                                                      |
| Convex 383                                                                                                                                                                                                                                                                | Labor-Sav'g Fonts 488-489 513-517                                                                                                                                                                    |
| Cosmos                                                                                                                                                                                                                                                                    | Labor-Sav'g F't Schemes 493-496                                                                                                                                                                      |
| Dot and Diamond 394                                                                                                                                                                                                                                                       | Miters, Fonts of 489                                                                                                                                                                                 |
| Festival                                                                                                                                                                                                                                                                  | Miters, Single sets of 489                                                                                                                                                                           |
| Flag 367                                                                                                                                                                                                                                                                  | Miters, Fonts of                                                                                                                                                                                     |
| Festival 368 Festoon 370 Flag 367 Franklin 374-376 Holly 366 Knickerbocker, 1, 2, 3, 4 372 Lafayette 377-379 Lily 384                                                                                                                                                     | Ovals 501, 527                                                                                                                                                                                       |
| Holly 366                                                                                                                                                                                                                                                                 | Panel Rule, Labor-Saving . 518                                                                                                                                                                       |
| Knickerbocker, 1, 2, 3, 4 372                                                                                                                                                                                                                                             | Perforating Rule 502                                                                                                                                                                                 |
| Lily 264                                                                                                                                                                                                                                                                  | Self Adjusting Rule Rorders 510                                                                                                                                                                      |
| Mapleleaf                                                                                                                                                                                                                                                                 | Space Rule Fonts 490                                                                                                                                                                                 |
| Lily                                                                                                                                                                                                                                                                      | Odd Size Schemes 489 Ovals 501, 527 Panel Rule, Labor-Saving 518 Perforating Rule 502 Scoring Rule 502 Self Adjusting Rule Borders 519 Space Rule Fonts 488, 505-512                                 |