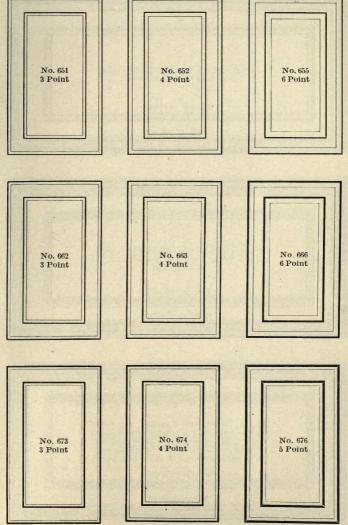

## Type, Borders, Ornaments, Rules, Cuts, Etc.

| A                                                                                                                                                                                                                                                                         | nonpring                                                                                                                                                                                             |
|---------------------------------------------------------------------------------------------------------------------------------------------------------------------------------------------------------------------------------------------------------------------------|------------------------------------------------------------------------------------------------------------------------------------------------------------------------------------------------------|
| PAGE 100 200                                                                                                                                                                                                                                                              | BORDERS PAGE                                                                                                                                                                                         |
| Accents                                                                                                                                                                                                                                                                   | Parallel, Styles 1, 2 and 3 373<br>Pastel 383                                                                                                                                                        |
| Accents, different Languages, 308                                                                                                                                                                                                                                         | Pine Cone 380                                                                                                                                                                                        |
| Admiral 129-131<br>Admiral Figures 315                                                                                                                                                                                                                                    | Presto                                                                                                                                                                                               |
| Admiral Figures 315                                                                                                                                                                                                                                                       | Primitive         383           Repoussé         370           Rinklets         383                                                                                                                  |
| Algebraic Signs                                                                                                                                                                                                                                                           | Repousse                                                                                                                                                                                             |
| Ancient Ornaments, Series L. 386                                                                                                                                                                                                                                          | Roseleaf                                                                                                                                                                                             |
| Ancient Roman Borders 371                                                                                                                                                                                                                                                 | Roseleaf                                                                                                                                                                                             |
| Algebraic Signs. 334 Ancient Gothic 205 Ancient Ornaments, Series L 386 Ancient Roman Borders 371 Ancient Roman Initials 342 Ancient Roman Unitials 342                                                                                                                   | Running, 12 Point 401-409                                                                                                                                                                            |
| Ancient Roman (Lining) 104-101                                                                                                                                                                                                                                            | Running, 12 Point 401-409 Running, 18 Point 410-414 Running, 24 Point 415-418 Running, 36 Point 415-418 Stipple Tint (12 and 24 point) 370 Thistle (18 and 24 Point 360 Twentieth (entury Part 1 356 |
| Ancient Roman Page Orna. 428-431                                                                                                                                                                                                                                          | Running, 36 Point 419-419                                                                                                                                                                            |
| Angular Quads                                                                                                                                                                                                                                                             | Stipple Tint (12 and 24 point) 370                                                                                                                                                                   |
| Antique No. 5                                                                                                                                                                                                                                                             | Thistle (18 and 24 Point 369                                                                                                                                                                         |
| Antique No. 5 Figures 318                                                                                                                                                                                                                                                 |                                                                                                                                                                                                      |
| Arithmetical Signs 324                                                                                                                                                                                                                                                    | Twentieth Century, Part 2. 357                                                                                                                                                                       |
| Auxiliaries                                                                                                                                                                                                                                                               | Wild Rose                                                                                                                                                                                            |
| Antique Condensed 73 Arithmetical Signs 334 Auxiliaries 339-341 Auxiliaries for Body Letter 15, 18                                                                                                                                                                        | Braces, Wide (metal) 335<br>Brackets Nos. 2, 3 and 4 340-341                                                                                                                                         |
|                                                                                                                                                                                                                                                                           | Brackets Nos. 2, 3 and 4 340-341                                                                                                                                                                     |
| В                                                                                                                                                                                                                                                                         |                                                                                                                                                                                                      |
|                                                                                                                                                                                                                                                                           | BRASS LEADERS                                                                                                                                                                                        |
| Belclair Border                                                                                                                                                                                                                                                           | Brass Leads and Slugs 501-502                                                                                                                                                                        |
| Ben, Franklin 108-111                                                                                                                                                                                                                                                     | Brass or Cop. Thin Spaces 502-504                                                                                                                                                                    |
| Ben. Franklin Condensed . 114-116                                                                                                                                                                                                                                         | Labor-Saving Font Prices 490<br>Labor-Savig Fit Schemes 496-497                                                                                                                                      |
| Ben. Franklin Cond. Figures . 323                                                                                                                                                                                                                                         | 2 1 1 1 1 1 1 1 1 1 1 1 1 1 1 1 1 1 1 1                                                                                                                                                              |
| Ben. Franklin Open 112-113                                                                                                                                                                                                                                                | BRASS RULE INFORMATION                                                                                                                                                                               |
| Ben. Franklin Fractions 329<br>Ben. Franklin Initials 343                                                                                                                                                                                                                 | Advertising Rules 497, 523                                                                                                                                                                           |
| Black and White Borders . 387-393                                                                                                                                                                                                                                         | Brass Type 13, 299                                                                                                                                                                                   |
| Rlank-Out Regrers 226                                                                                                                                                                                                                                                     |                                                                                                                                                                                                      |
| Body Italic Fonts 23                                                                                                                                                                                                                                                      | Circles 501 597                                                                                                                                                                                      |
| Body Letter Accents 303                                                                                                                                                                                                                                                   | Corners, Octagon 500, 521                                                                                                                                                                            |
| Body Italic Fonts   23                                                                                                                                                                                                                                                    | Bulletin 270<br>Circles 501, 527<br>Corners, Octagon 500, 521<br>Cor's, Round or Square 500, 520                                                                                                     |
| Body Type Weight Fonts 18-19                                                                                                                                                                                                                                              | Cor's Key. Round "K" . 501, 519<br>Column Rules 498-500                                                                                                                                              |
| Body Type References 335                                                                                                                                                                                                                                                  | Column Rules (Beveled) 498-500                                                                                                                                                                       |
| Boldface Italic                                                                                                                                                                                                                                                           | Cut Rule, Short Lengths 490-491                                                                                                                                                                      |
| Border Information 25, 555                                                                                                                                                                                                                                                | Cut Rule, Long Lengths 490-491                                                                                                                                                                       |
| BORDERS                                                                                                                                                                                                                                                                   |                                                                                                                                                                                                      |
| Ancient Roman 371                                                                                                                                                                                                                                                         | Cut Rule, Special                                                                                                                                                                                    |
| Ancient Roman       371         Belclair       358         Black and White       387-393         Chrysanthemum       363         Colonial-Scroll       361         Convex       383         Cosmos       362         Dot and Diamond       394         Festival       398 | Dash Rules 498, 523                                                                                                                                                                                  |
| Biack and White 387-393                                                                                                                                                                                                                                                   | Diamonds 501, 527                                                                                                                                                                                    |
| Chrysanthemum 363                                                                                                                                                                                                                                                         | Foot Slugs (Brass or Metal) 498                                                                                                                                                                      |
| Convex 383                                                                                                                                                                                                                                                                | Labor-Sav'g Fonts 488-489 513-517                                                                                                                                                                    |
| Cosmos                                                                                                                                                                                                                                                                    | Labor-Sav'g F't Schemes 493-496                                                                                                                                                                      |
| Dot and Diamond 394                                                                                                                                                                                                                                                       | Miters, Fonts of 489                                                                                                                                                                                 |
| Festival                                                                                                                                                                                                                                                                  | Miters, Single sets of 489                                                                                                                                                                           |
| Flag 367                                                                                                                                                                                                                                                                  | Miters, Fonts of                                                                                                                                                                                     |
| Festival 368 Festoon 370 Flag 367 Franklin 374-376 Holly 366 Knickerbocker, 1, 2, 3, 4 372 Lafayette 377-379 Lily 384                                                                                                                                                     | Ovals 501, 527                                                                                                                                                                                       |
| Holly 366                                                                                                                                                                                                                                                                 | Panel Rule, Labor-Saving . 518                                                                                                                                                                       |
| Knickerbocker, 1, 2, 3, 4 372                                                                                                                                                                                                                                             | Perforating Rule 502                                                                                                                                                                                 |
| Lily 264                                                                                                                                                                                                                                                                  | Self Adjusting Rule Rorders 510                                                                                                                                                                      |
| Mapleleaf                                                                                                                                                                                                                                                                 | Space Rule Fonts 490                                                                                                                                                                                 |
| Lily                                                                                                                                                                                                                                                                      | Odd Size Schemes 489 Ovals 501, 527 Panel Rule, Labor-Saving 518 Perforating Rule 502 Scoring Rule 502 Self Adjusting Rule Borders 519 Space Rule Fonts 488, 505-512                                 |