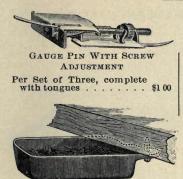

| 21 00   |

Price includes Case for all fonts except E, F and I.

### GAUGE PINS AND FEED GUIDES



No. 1 Gauges are 12 points high and  $\frac{1}{\sqrt{5}}$  inch lip; No. 2, 15 points high and  $\frac{1}{\sqrt{5}}$  inch lip; No. 3, 18 points high and  $\frac{1}{\sqrt{5}}$  inch lip; No. 4, 12 points high and short lip; No. 5, 15 points high and  $\frac{1}{\sqrt{5}}$  inch lip; No. 6, 12 points high and  $\frac{1}{\sqrt{5}}$  inch lip. All gauges with tongues are 12 points high.



EXTENSION FEED GUIDE FLEXIBLE FEED GUIDE

Extension Feed Guide, per pair, including extra pair of short guides and tongues. \$100 Flexible Feed Guide, designed for use as a side guide. Can be worked beneath the gripper; per dozen . . . . . . . . 60



PERFECT REGISTER GAUGE

## GAUGE PINS AND FEED GUIDES





#### ADJUSTABLE SPRING TONGUE GAUGE PINS

Per Dozen, consisting of 12 large pins and 12 large tongues extra.... \$1 20 Per Set of Three, with three long extra tongues.... 40

#### IRON GAUGE PIN DRAWER

Secured under press table; for gauge pins when not in use. Size, 2½x3½ inches. Price, 25 cents; by mall, 7 cents extra.

## **GALLEYS**

### PARAGON ALL BRASS GALLEY



which shows the patent corner lock, and the end view shows the shape of the sides which enable the workman to get an easy hold when lifting from stone or table—a time saver. The sides are riveted to the bottom (not screwed) and the manner in which the corners are locked make these the most rigid and longest wearing galleys on the market, yet the prices are no higher than any other.

| Single | Column,   | 33/4×233/4 | in