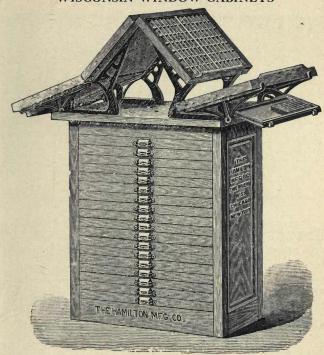

yle B, drawer and 60 sort boxes Base Piece |   | <br> |   |      |  |   | 16 00<br>3 00<br>7 50 |

In ordering care should be taken to specify Cap and Base Pieces as they are not included with order for Units unless specially mentioned. The Style A Unit has 10 cases of five different depths. The three top cases have an outside depth of  $\S^4$  inch; the next two,  $\S^4$  inch; the next one, I inch; the next three,  $\S^4$  inch, which is our regular case, and the bottom case has an outside depth of  $\S^4$  inches. This case is very convenient for large poster fonts.

The Style B Unit has 8 cases, 7 of which are of the standard depth as put in all of our regular cabinets. The top case is shallower and has an outside depth of 1 inch.

\$36 00

### CABINETS

### WISCONSIN WINDOW CABINETS



Specially designed for placing in front of a window, as it does not obstruct the light, of which the cases on top get the full benefit. Two men may work undisturbed at the sides, while the job cases in front are convenient for other men. These cabinets have the patent tilting bracket and galley rest, which enables the compositor to empty his stick without leaving the cabinet, by simply tilting his lower case, as shown in the cut, thus exposing the galley. Made in ash, with antique oak finish, or hardwood, cherry finish. Bottom is made flush to the floor to prevent pi from getting underneath cabinet.

No. 2, with 23 full size cases and Steel Runs, 2 pairs News cases and 2 pairs Patent Tilting Brackets on top, same height as No. 1. . . 47 00

#### WOOD TYPE CABINETS

Made of oak or hardwoo