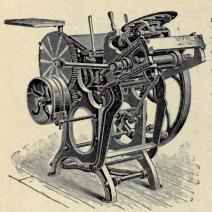

t, two adjustable hangers with oil cups, two cone pulleys and driving pulley.

When Ordering the Overhead Steam Fixtures give exact Diameter and Speed of Line Shaft

# **PRESSES**

# \*CHANDLER & PRICE PILOT LEVER PRESS

These presses are strong, easily operated, and have all the essentials of a thoroughly good and practical printing press. Many jobs of cards and other work can be placed on this press and completed in less time than would be consumed in making ready on ordinary presses. The size, 6½ x 10 inches, inside chase, embraces regular commercial printing.



(Boxed and shipped)

Furnished with one set of rollers (cast), one wrench, one chase.

#### PRICE OF EXTRAS

THE 61/2 x 10 PILOT LEVER PRESS

Univ Calif - Digitized by Microsoft &

# PRESSES

# \*CHANDLER & PRICE GORDON PRESS



This press runs easily and quietly and is so well balanced that its speed is limited only by the ability of the feeder. The distribution is unequaled. The horizontal platen, with long rest, insures speed, ease and accuracy in feeding. Each press is fitted with throw-off, depressible grippers and instantaneous chase clamp, three chases, one brayer, two wrenches, two sets roller stocks and one roller mould. If desired two extra chases or three cast rollers furnished instead of the mould.

| 7 x 11 inches  |  |  |  |  |        |   | 12 x 18 inches . |  |  |  |  |        |
|----------------|--|--|--|--|--------|---|------------------|--|--|--|--|--------|
|                |  |  |  |  |        |   | 14 x 20 inches . |  |  |  |  |        |
| 10 x 15 inches |  |  |  |  | 250 00 | 1 | 14½ x 22 i