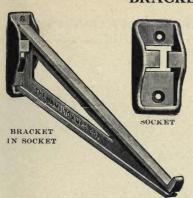

hes wide, per yard | 7 50 8 75                     |
| 44 inches wide, per yard | 8 50 10 00                    |
| 48 inches wide, per yard | 10 50 12 00                   |

#### **BODKINS AND TWEEZERS**





No. 360. Spring Bodkin, first quality steel, nickel-plated . . . . . . . \$0 40



No. 340-B. Very fine temper, file backs and points, nickel-plated . . \$0 50



No. 340. Deep hand-cut file backs and points, points and spring tempered, very fine, nickel-plated . . . . . . . . . . . . . 8075





No. 340. IMPROVED LOCK TWEEZER

Univ Calif - Digitized by Microsoft ®



This style of Bracket can be fastened on top of flat top cabinet or on any flat surface.

Occupies but little space and is very firm.

Price, per pair . . . \$1 25

DOUBLE CASE BRACKET, STYLE B



# BRACKETS (Galley)



Galley Brackets with socket, per pair . . . . . \$0 40 Galley Brackets solid, per pair . . . . . \$0 40

# **BRASS LABEL HOLDERS**



#### **BRUSHES**

## BENZINE BRUSHES

No. 2, oval back, bristle, each . . . . \$0 40



#### LYE BRUSHES

| No. 20, medium, all bristle |  |  |  |  |  |  | . dozen | 5 00 | each \$ | 0 50 |
|-----------------------------|--|--|--|--|--|--|---------|------|---------|------|
| No. 30, large, all bristle  |  |  |  |  |  |  |         |      |         |      |
| No. 7, small, tampico       |  |  |  |  |  |  |         |      |         |      |
| No. 8, medium, tampico.     |  |  |  |  |  |  |         |      |         |      |
| No. 9, large, tampico       |  |  |  |  |  |  | . dozen | 4 50 | each    | 50   |

#### TABLETING BRUSHES

| Flat, double thick, b |