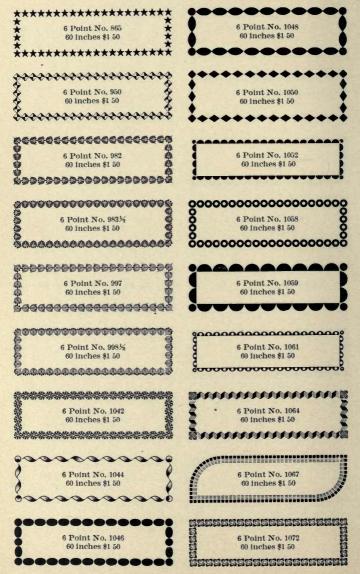

## Type, Borders, Ornaments, Rules, Cuts, Etc.

| A                                                                                                                                                                                                                                                                         | nonpring                                                                                                                                                                                             |
|---------------------------------------------------------------------------------------------------------------------------------------------------------------------------------------------------------------------------------------------------------------------------|------------------------------------------------------------------------------------------------------------------------------------------------------------------------------------------------------|
| PAGE 100 200                                                                                                                                                                                                                                                              | BORDERS PAGE                                                                                                                                                                                         |
| Accents                                                                                                                                                                                                                                                                   | Parallel, Styles 1, 2 and 3 373<br>Pastel 383                                                                                                                                                        |
| Accents, different Languages, 308                                                                                                                                                                                                                                         | Pine Cone 380                                                                                                                                                                                        |
| Admiral 129-131<br>Admiral Figures 315                                                                                                                                                                                                                                    | Presto                                                                                                                                                                                               |
| Admiral Figures 315                                                                                                                                                                                                                                                       | Primitive         383           Repoussé         370           Rinklets         383                                                                                                                  |
| Algebraic Signs                                                                                                                                                                                                                                                           | Repousse                                                                                                                                                                                             |
| Ancient Ornaments, Series L. 386                                                                                                                                                                                                                                          | Roseleaf                                                                                                                                                                                             |
| Ancient Roman Borders 371                                                                                                                                                                                                                                                 | Roseleaf                                                                                                                                                                                             |
| Algebraic Signs. 334 Ancient Gothic 205 Ancient Ornaments, Series L 386 Ancient Roman Borders 371 Ancient Roman Initials 342 Ancient Roman Unitials 342                                                                                                                   | Running, 12 Point 401-409                                                                                                                                                                            |
| Ancient Roman (Lining) 104-101                                                                                                                                                                                                                                            | Running, 12 Point 401-409 Running, 18 Point 410-414 Running, 24 Point 415-418 Running, 36 Point 415-418 Stipple Tint (12 and 24 point) 370 Thistle (18 and 24 Point 360 Twentieth (entury Part 1 356 |
| Ancient Roman Page Orna. 428-431                                                                                                                                                                                                                                          | Running, 36 Point 419-419                                                                                                                                                                            |
| Angular Quads                                                                                                                                                                                                                                                             | Stipple Tint (12 and 24 point) 370                                                                                                                                                                   |
| Antique No. 5                                                                                                                                                                                                                                                             | Thistle (18 and 24 Point 369                                                                                                                                                                         |
| Antique No. 5 Figures 318                                                                                                                                                                                                                                                 |                                                                                                                                                                                                      |
| Arithmetical Signs 324                                                                                                                                                                                                                                                    | Twentieth Century, Part 2. 357                                                                                                                                                                       |
| Auxiliaries                                                                                                                                                                                                                                                               | Wild Rose                                                                                                                                                                                            |
| Antique Condensed 73 Arithmetical Signs 334 Auxiliaries 339-341 Auxiliaries for Body Letter 15, 18                                                                                                                                                                        | Braces, Wide (metal) 335<br>Brackets Nos. 2, 3 and 4 340-341                                                                                                                                         |
|                                                                                                                                                                                                                                                                           | Brackets Nos. 2, 3 and 4 340-341                                                                                                                                                                     |
| В                                                                                                                                                                                                                                                                         |                                                                                                                                                                                                      |
|                                                                                                                                                                                                                                                                           | BRASS LEADERS                                                                                                                                                                                        |
| Belclair Border                                                                                                                                                                                                                                                           | Brass Leads and Slugs 501-502                                                                                                                                                                        |
| Ben, Franklin 108-111                                                                                                                                                                                                                                                     | Brass or Cop. Thin Spaces 502-504                                                                                                                                                                    |
| Ben. Franklin Condensed . 114-116                                                                                                                                                                                                                                         | Labor-Saving Font Prices 490<br>Labor-Savig Fit Schemes 496-497                                                                                                                                      |
| Ben. Franklin Cond. Figures . 323                                                                                                                                                                                                                                         | 2 1 1 1 1 1 1 1 1 1 1 1 1 1 1 1 1 1 1 1                                                                                                                                                              |
| Ben. Franklin Open 112-113                                                                                                                                                                                                                                                | BRASS RULE INFORMATION                                                                                                                                                                               |
| Ben. Franklin Fractions 329<br>Ben. Franklin Initials 343                                                                                                                                                                                                                 | Advertising Rules 497, 523                                                                                                                                                                           |
| Black and White Borders . 387-393                                                                                                                                                                                                                                         | Brass Type 13, 299                                                                                                                                                                                   |
| Rlank-Out Regrers 226                                                                                                                                                                                                                                                     |                                                                                                                                                                                                      |
| Body Italic Fonts 23                                                                                                                                                                                                                                                      | Circles 501 597                                                                                                                                                                                      |
| Body Letter Accents 303                                                                                                                                                                                                                                                   | Corners, Octagon 500, 521                                                                                                                                                                            |
| Body Italic Fonts   23                                                                                                                                                                                                                                                    | Bulletin 270<br>Circles 501, 527<br>Corners, Octagon 500, 521<br>Cor's, Round or Square 500, 520                                                                                                     |
| Body Type Weight Fonts 18-19                                                                                                                                                                                                                                              | Cor's Key. Round "K" . 501, 519<br>Column Rules 498-500                                                                                                                                              |
| Body Type References 335                                                                                                                                                                                                                                                  | Column Rules (Beveled) 498-500                                                                                                                                                                       |
| Boldface Italic                                                                                                                                                                                                                                                           | Cut Rule, Short Lengths 490-491                                                                                                                                                                      |
| Border Information 25, 555                                                                                                                                                                                                                                                | Cut Rule, Long Lengths 490-491                                                                                                                                                                       |
| BORDERS                                                                                                                                                                                                                                                                   |                                                                                                                                                                                                      |
| Ancient Roman 371                                                                                                                                                                                                                                                         | Cut Rule, Special                                                                                                                                                                                    |
| Ancient Roman       371         Belclair       358         Black and White       387-393         Chrysanthemum       363         Colonial-Scroll       361         Convex       383         Cosmos       362         Dot and Diamond       394         Festival       398 | Dash Rules 498, 523                                                                                                                                                                                  |
| Biack and White 387-393                                                                                                                                                                                                                                                   | Diamonds 501, 527                                                                                                                                                                                    |
| Chrysanthemum 363                                                                                                                                                                                                                                                         | Foot Slugs (Brass or Metal) 498                                                                                                                                                                      |
| Convex 383                                                                                                                                                                                                                                                                | Labor-Sav'g Fonts 488-489 513-517                                                                                                                                                                    |
| Cosmos                                                                                                                                                                                                                                                                    | Labor-Sav'g F't Schemes 493-496                                                                                                                                                                      |
| Dot and Diamond 394                                                                                                                                                                                                                                                       | Miters, Fonts of 489                                                                                                                                                                                 |
| Festival                                                                                                                                                                                                                                                                  | Miters, Single sets of 489                                                                                                                                                                           |
| Flag 367                                                                                                                                                                                                                                                                  | Miters, Fonts of                                                                                                                                                                                     |
| Festival 368 Festoon 370 Flag 367 Franklin 374-376 Holly 366 Knickerbocker, 1, 2, 3, 4 372 Lafayette 377-379 Lily 384                                                                                                                                                     | Ovals 501, 527                                                                                                                                                                                       |
| Holly 366                                                                                                                                                                                                                                                                 | Panel Rule, Labor-Saving . 518                                                                                                                                                                       |
| Knickerbocker, 1, 2, 3, 4 372                                                                                                                                                                                                                                             | Perforating Rule 502                                                                                                                                                                                 |
| Lily 264                                                                                                                                                                                                                                                                  | Self Adjusting Rule Rorders 510                                                                                                                                                                      |
| Mapleleaf                                                                                                                                                                                                                                                                 | Space Rule Fonts 490                                                                                                                                                                                 |
| Lily                                                                                                                                                                                                                                                                      | Odd Size Schemes 489 Ovals 501, 527 Panel Rule, Labor-Saving 518 Perforating Rule 502 Scoring Rule 502 Self Adjusting Rule Borders 519 Space Rule Fonts 488, 505-512                                 |