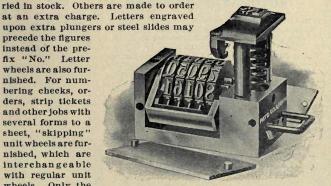

No. 27-a type-high automatic numbering machine designed to be locked in the chase with the form, wholly surrounded by type matter, or used separately to print the number only. Every figure disk is automatically advanced in consecutive order from 1 to 99,999.

The machine may be taken apart in an instant for cleansing, without removing any screws, and is quickly assembled again. The figures

are cut upon steel wheels and are practically indestructible. Only the size and style of figures shown in accompanying cut are car-

precede the figures instead of the prefix "No." Letter wheels are also furnished. For numbering checks, orders, strip tickets and other jobs with several forms to a sheet, "skipping" unit wheels are furnished, which are interchangeable with regular unit

wheels. Only the



best material and the highest order of mechanical skill are employed in its construction. All machines are guaranteed in every particular.

Model No. 28, for general job work, the same in every respect as Model No. 27, excepting it is made with six wheels; capacity, l 

Prices and descriptions of other styles of Bates Typographic Numbering Machines will be furnished on application.

# **NUMBERING MACHINES**



# BATES HAND NUMBERING MACHINES

These very superior machines operate consecutively, duplicate and repeat, and the changes are made instantaneously by moving the pointer on the dial. The movement of the figures is entirely automatic, and receive ink from a thick felt pad. The mechanism, material and finish are of the very best, all parts are interchangeable, and the operation is no