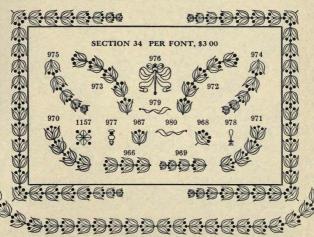

feet, \$1 50 Style 2, 5 feet, 1 50 Style 3, 4½ ft., \$150 Style 4, 5 feet, 150

Fonts only carried in stock; characters cast to order when desired

#### STYLE 3

12-POINT FACE ON 12-POINT BODY

1490 1490 1491 1492 1493 1494

### STYLE 4

2-POINT FACE ON 6-POINT BODY

1500 1502 1501

1503 1506

15061/2





1001 to 1006, inclusive; 6 each of 1007 to 1011, inclusive; one vignette of Franklin, No. 981. Complete fonts carried in stock : characters cast to order.



Section 33 contains 24 inches of character No. 951; 10 inches 952; 16 pieces 953; four each 954, 955, 956, 957, 958; three each 961, 962, 963, 964, 965; two each 959, 960; six of 1155, and one vignette of Franklin, No. 981.

A font of Section 34 contains same number of pieces as No. 33, including one vignette of Franklin, No. 981.





### LAFAYETTE BORDERS



~\*\*\*\*\*\*\*\*\*\*\*\*\*

Each font contains 12 types of 1151; 29 inches 1260; 3 inches 1261; 12 inches 12611/2; 16 types of 1262; 8 types of 1263; 4 types each of 1264, 1265, 1266, 1267, 1268, and 1269; 6 types of 1270. Complete fonts carried in stock; characters cast to order.

\$\$\$\$\$\$\$\$\$\$\$\$\$\$\$\$\$\$\$\$\$\$\$\$\$\$\$\$\$\$\$\$\$

Section No. 41. Per Font, \$2 50



LACELLERGE \*\*\*\* \*\*\*\*\*\*\*\*\*\*\*\*\*\*\*\*

Each font contains 12 types of 1153; 6 types 12701/2; 29 inches of 1271; 3 inches of 1272; 12 inches of 12721/2; 16 types of 1273; 8 types 1274; 4 types each of 1275, 1276, 1277, 1278, 1279 and 1280. Complete fonts carried in stock; characters cast to order.

\$*&&&&&&&&&* 

# LAFAYETTE BORDERS

### \$\frac{1}{2}\frac{1}{2}\fra