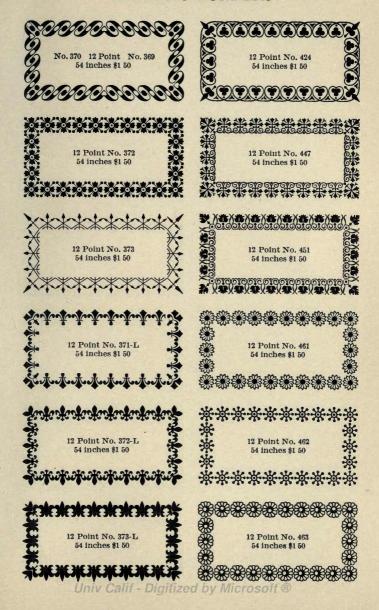

## Type, Borders, Ornaments, Rules, Cuts, Etc.

| A                                                                                                                                                                                                                                                                         | nonpring                                                                                                                                                                                             |
|---------------------------------------------------------------------------------------------------------------------------------------------------------------------------------------------------------------------------------------------------------------------------|------------------------------------------------------------------------------------------------------------------------------------------------------------------------------------------------------|
| PAGE 100 200                                                                                                                                                                                                                                                              | BORDERS PAGE                                                                                                                                                                                         |
| Accents                                                                                                                                                                                                                                                                   | Parallel, Styles 1, 2 and 3 373<br>Pastel 383                                                                                                                                                        |
| Accents, different Languages, 308                                                                                                                                                                                                                                         | Pine Cone 380                                                                                                                                                                                        |
| Admiral 129-131<br>Admiral Figures 315                                                                                                                                                                                                                                    | Presto                                                                                                                                                                                               |
| Admiral Figures 315                                                                                                                                                                                                                                                       | Primitive         383           Repoussé         370           Rinklets         383                                                                                                                  |
| Algebraic Signs                                                                                                                                                                                                                                                           | Repousse                                                                                                                                                                                             |
| Ancient Ornaments, Series L. 386                                                                                                                                                                                                                                          | Roseleaf                                                                                                                                                                                             |
| Ancient Roman Borders 371                                                                                                                                                                                                                                                 | Roseleaf                                                                                                                                                                                             |
| Algebraic Signs. 334 Ancient Gothic 205 Ancient Ornaments, Series L 386 Ancient Roman Borders 371 Ancient Roman Initials 342 Ancient Roman Unitials 342                                                                                                                   | Running, 12 Point 401-409                                                                                                                                                                            |
| Ancient Roman (Lining) 104-101                                                                                                                                                                                                                                            | Running, 12 Point 401-409 Running, 18 Point 410-414 Running, 24 Point 415-418 Running, 36 Point 415-418 Stipple Tint (12 and 24 point) 370 Thistle (18 and 24 Point 360 Twentieth (entury Part 1 356 |
| Ancient Roman Page Orna. 428-431                                                                                                                                                                                                                                          | Running, 36 Point 419-419                                                                                                                                                                            |
| Angular Quads                                                                                                                                                                                                                                                             | Stipple Tint (12 and 24 point) 370                                                                                                                                                                   |
| Antique No. 5                                                                                                                                                                                                                                                             | Thistle (18 and 24 Point 369                                                                                                                                                                         |
| Antique No. 5 Figures 318                                                                                                                                                                                                                                                 |                                                                                                                                                                                                      |
| Arithmetical Signs 324                                                                                                                                                                                                                                                    | Twentieth Century, Part 2. 357                                                                                                                                                                       |
| Auxiliaries                                                                                                                                                                                                                                                               | Wild Rose                                                                                                                                                                                            |
| Antique Condensed 73 Arithmetical Signs 334 Auxiliaries 339-341 Auxiliaries for Body Letter 15, 18                                                                                                                                                                        | Braces, Wide (metal) 335<br>Brackets Nos. 2, 3 and 4 340-341                                                                                                                                         |
|                                                                                                                                                                                                                                                                           | Brackets Nos. 2, 3 and 4 340-341                                                                                                                                                                     |
| В                                                                                                                                                                                                                                                                         |                                                                                                                                                                                                      |
|                                                                                                                                                                                                                                                                           | BRASS LEADERS                                                                                                                                                                                        |
| Belclair Border                                                                                                                                                                                                                                                           | Brass Leads and Slugs 501-502                                                                                                                                                                        |
| Ben, Franklin 108-111                                                                                                                                                                                                                                                     | Brass or Cop. Thin Spaces 502-504                                                                                                                                                                    |
| Ben. Franklin Condensed . 114-116                                                                                                                                                                                                                                         | Labor-Saving Font Prices 490<br>Labor-Savig Fit Schemes 496-497                                                                                                                                      |
| Ben. Franklin Cond. Figures . 323                                                                                                                                                                                                                                         | 2 1 1 1 1 1 1 1 1 1 1 1 1 1 1 1 1 1 1 1                                                                                                                                                              |
| Ben. Franklin Open 112-113                                                                                                                                                                                                                                                | BRASS RULE INFORMATION                                                                                                                                                                               |
| Ben. Franklin Fractions 329<br>Ben. Franklin Initials 343                                                                                                                                                                                                                 | Advertising Rules 497, 523                                                                                                                                                                           |
| Black and White Borders . 387-393                                                                                                                                                                                                                                         | Brass Type 13, 299                                                                                                                                                                                   |
| Rlank-Out Regrers 226                                                                                                                                                                                                                                                     |                                                                                                                                                                                                      |
| Body Italic Fonts 23                                                                                                                                                                                                                                                      | Circles 501 597                                                                                                                                                                                      |
| Body Letter Accents 303                                                                                                                                                                                                                                                   | Corners, Octagon 500, 521                                                                                                                                                                            |
| Body Italic Fonts   23                                                                                                                                                                                                                                                    | Bulletin 270<br>Circles 501, 527<br>Corners, Octagon 500, 521<br>Cor's, Round or Square 500, 520                                                                                                     |
| Body Type Weight Fonts 18-19                                                                                                                                                                                                                                              | Cor's Key. Round "K" . 501, 519<br>Column Rules 498-500                                                                                                                                              |
| Body Type References 335                                                                                                                                                                                                                                                  | Column Rules (Beveled) 498-500                                                                                                                                                                       |
| Boldface Italic                                                                                                                                                                                                                                                           | Cut Rule, Short Lengths 490-491                                                                                                                                                                      |
| Border Information 25, 555                                                                                                                                                                                                                                                | Cut Rule, Long Lengths 490-491                                                                                                                                                                       |
| BORDERS                                                                                                                                                                                                                                                                   |                                                                                                                                                                                                      |
| Ancient Roman 371                                                                                                                                                                                                                                                         | Cut Rule, Special                                                                                                                                                                                    |
| Ancient Roman       371         Belclair       358         Black and White       387-393         Chrysanthemum       363         Colonial-Scroll       361         Convex       383         Cosmos       362         Dot and Diamond       394         Festival       398 | Dash Rules 498, 523                                                                                                                                                                                  |
| Biack and White 387-393                                                                                                                                                                                                                                                   | Diamonds 501, 527                                                                                                                                                                                    |
| Chrysanthemum 363                                                                                                                                                                                                                                                         | Foot Slugs (Brass or Metal) 498                                                                                                                                                                      |
| Convex 383                                                                                                                                                                                                                                                                | Labor-Sav'g Fonts 488-489 513-517                                                                                                                                                                    |
| Cosmos                                                                                                                                                                                                                                                                    | Labor-Sav'g F't Schemes 493-496                                                                                                                                                                      |
| Dot and Diamond 394                                                                                                                                                                                                                                                       | Miters, Fonts of 489                                                                                                                                                                                 |
| Festival                                                                                                                                                                                                                                                                  | Miters, Single sets of 489                                                                                                                                                                           |
| Flag 367                                                                                                                                                                                                                                                                  | Miters, Fonts of                                                                                                                                                                                     |
| Festival 368 Festoon 370 Flag 367 Franklin 374-376 Holly 366 Knickerbocker, 1, 2, 3, 4 372 Lafayette 377-379 Lily 384                                                                                                                                                     | Ovals 501, 527                                                                                                                                                                                       |
| Holly 366                                                                                                                                                                                                                                                                 | Panel Rule, Labor-Saving . 518                                                                                                                                                                       |
| Knickerbocker, 1, 2, 3, 4 372                                                                                                                                                                                                                                             | Perforating Rule 502                                                                                                                                                                                 |
| Lily 264                                                                                                                                                                                                                                                                  | Self Adjusting Rule Rorders 510                                                                                                                                                                      |
| Mapleleaf                                                                                                                                                                                                                                                                 | Space Rule Fonts 490                                                                                                                                                                                 |
| Lily                                                                                                                                                                                                                                                                      | Odd Size Schemes 489 Ovals 501, 527 Panel Rule, Labor-Saving 518 Perforating Rule 502 Scoring Rule 502 Self Adjusting Rule Borders 519 Space Rule Fonts 488, 505-512                                 |