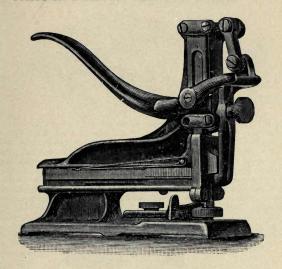

R YARGER BINDERS

| For | Breech Loader Binders in 5,000 lots, per M         |   |   |  |  |  | . 80 | 22 |
|-----|----------------------------------------------------|---|---|--|--|--|------|----|
| For | Breech Loader Binders in 25,000 lots, per M        |   |   |  |  |  |      | 18 |
| For | Breech Loader Binders in 50,000 lots, per M        |   |   |  |  |  |      | 16 |
| For | Nos. 6, 7, 8, 9 and 10 Binders in 5,000 lots, pe   | r | M |  |  |  |      | 18 |
| For | Nos. 6, 7, 8, 9 and 10 Binders in 25,000 lots, pe  | r | M |  |  |  |      | 15 |
| For | Nos. 6, 7, 8, 9 and 10 Binders in 50,000 lots, pe  | r | M |  |  |  |      | 14 |
| For | Nos. 6, 7, 8, 9 and 10 Binders in 100,000 lots, pe | r | M |  |  |  |      | 13 |

# STAPLING MACHINES

#### YARGER BREECH LOADER BINDER No. 5



# \*STITCHING MACHINES

We can furnish the New Jersey, the Monitor, the Progress and other first-class makes of Wire Stitching Machines. Catalogue and other information furnished on request.

# \*STEREOTYPE BLOCKS

Description and prices of the best stereotype blocks on application. When writing, give size of blocks outside, also the sizes of the largest and smallest plates to be used on the block, always measuring the back of the plate.



# RATCHETS FOR STEREOTYPE BLOCKS

# IRON STEREOTYPE BLOCKS

#### \*IRON EXTENSION BLOCKS



Above illustration shows the four corner sections used with cross "A". The four corner sections are separate and made to a standard size, each measuring 2x3 inches, and when placed together they measure 4x6 inches. The block can be extended to any desired size