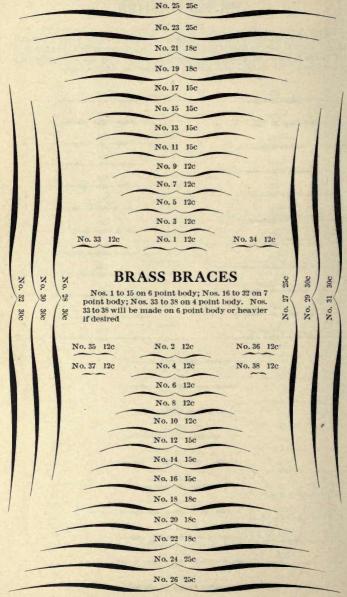

## Type, Borders, Ornaments, Rules, Cuts, Etc.

| A                                                                                                                                                                                                                                                                         | nonpring                                                                                                                                                                                             |
|---------------------------------------------------------------------------------------------------------------------------------------------------------------------------------------------------------------------------------------------------------------------------|------------------------------------------------------------------------------------------------------------------------------------------------------------------------------------------------------|
| PAGE 100 200                                                                                                                                                                                                                                                              | BORDERS PAGE                                                                                                                                                                                         |
| Accents                                                                                                                                                                                                                                                                   | Parallel, Styles 1, 2 and 3 373<br>Pastel 383                                                                                                                                                        |
| Accents, different Languages, 308                                                                                                                                                                                                                                         | Pine Cone 380                                                                                                                                                                                        |
| Admiral 129-131<br>Admiral Figures 315                                                                                                                                                                                                                                    | Presto                                                                                                                                                                                               |
| Admiral Figures 315                                                                                                                                                                                                                                                       | Primitive         383           Repoussé         370           Rinklets         383                                                                                                                  |
| Algebraic Signs                                                                                                                                                                                                                                                           | Repousse                                                                                                                                                                                             |
| Ancient Ornaments, Series L. 386                                                                                                                                                                                                                                          | Roseleaf                                                                                                                                                                                             |
| Ancient Roman Borders 371                                                                                                                                                                                                                                                 | Roseleaf                                                                                                                                                                                             |
| Algebraic Signs. 334 Ancient Gothic 205 Ancient Ornaments, Series L 386 Ancient Roman Borders 371 Ancient Roman Initials 342 Ancient Roman Unitials 342                                                                                                                   | Running, 12 Point 401-409                                                                                                                                                                            |
| Ancient Roman (Lining) 104-101                                                                                                                                                                                                                                            | Running, 12 Point 401-409 Running, 18 Point 410-414 Running, 24 Point 415-418 Running, 36 Point 415-418 Stipple Tint (12 and 24 point) 370 Thistle (18 and 24 Point 360 Twentieth (entury Part 1 356 |
| Ancient Roman Page Orna. 428-431                                                                                                                                                                                                                                          | Running, 36 Point 419-419                                                                                                                                                                            |
| Angular Quads                                                                                                                                                                                                                                                             | Stipple Tint (12 and 24 point) 370                                                                                                                                                                   |
| Antique No. 5                                                                                                                                                                                                                                                             | Thistle (18 and 24 Point 369                                                                                                                                                                         |
| Antique No. 5 Figures 318                                                                                                                                                                                                                                                 |                                                                                                                                                                                                      |
| Arithmetical Signs 324                                                                                                                                                                                                                                                    | Twentieth Century, Part 2. 357                                                                                                                                                                       |
| Auxiliaries                                                                                                                                                                                                                                                               | Wild Rose                                                                                                                                                                                            |
| Antique Condensed 73 Arithmetical Signs 334 Auxiliaries 339-341 Auxiliaries for Body Letter 15, 18                                                                                                                                                                        | Braces, Wide (metal) 335<br>Brackets Nos. 2, 3 and 4 340-341                                                                                                                                         |
|                                                                                                                                                                                                                                                                           | Brackets Nos. 2, 3 and 4 340-341                                                                                                                                                                     |
| В                                                                                                                                                                                                                                                                         |                                                                                                                                                                                                      |
|                                                                                                                                                                                                                                                                           | BRASS LEADERS                                                                                                                                                                                        |
| Belclair Border                                                                                                                                                                                                                                                           | Brass Leads and Slugs 501-502                                                                                                                                                                        |
| Ben, Franklin 108-111                                                                                                                                                                                                                                                     | Brass or Cop. Thin Spaces 502-504                                                                                                                                                                    |
| Ben. Franklin Condensed . 114-116                                                                                                                                                                                                                                         | Labor-Saving Font Prices 490<br>Labor-Savig Fit Schemes 496-497                                                                                                                                      |
| Ben. Franklin Cond. Figures . 323                                                                                                                                                                                                                                         | 2 1 1 1 1 1 1 1 1 1 1 1 1 1 1 1 1 1 1 1                                                                                                                                                              |
| Ben. Franklin Open 112-113                                                                                                                                                                                                                                                | BRASS RULE INFORMATION                                                                                                                                                                               |
| Ben. Franklin Fractions 329<br>Ben. Franklin Initials 343                                                                                                                                                                                                                 | Advertising Rules 497, 523                                                                                                                                                                           |
| Black and White Borders . 387-393                                                                                                                                                                                                                                         | Brass Type 13, 299                                                                                                                                                                                   |
| Rlank-Out Regrers 226                                                                                                                                                                                                                                                     |                                                                                                                                                                                                      |
| Body Italic Fonts 23                                                                                                                                                                                                                                                      | Circles 501 597                                                                                                                                                                                      |
| Body Letter Accents 303                                                                                                                                                                                                                                                   | Corners, Octagon 500, 521                                                                                                                                                                            |
| Body Italic Fonts   23                                                                                                                                                                                                                                                    | Bulletin 270<br>Circles 501, 527<br>Corners, Octagon 500, 521<br>Cor's, Round or Square 500, 520                                                                                                     |
| Body Type Weight Fonts 18-19                                                                                                                                                                                                                                              | Cor's Key. Round "K" . 501, 519<br>Column Rules 498-500                                                                                                                                              |
| Body Type References 335                                                                                                                                                                                                                                                  | Column Rules (Beveled) 498-500                                                                                                                                                                       |
| Boldface Italic                                                                                                                                                                                                                                                           | Cut Rule, Short Lengths 490-491                                                                                                                                                                      |
| Border Information 25, 555                                                                                                                                                                                                                                                | Cut Rule, Long Lengths 490-491                                                                                                                                                                       |
| BORDERS                                                                                                                                                                                                                                                                   |                                                                                                                                                                                                      |
| Ancient Roman 371                                                                                                                                                                                                                                                         | Cut Rule, Special                                                                                                                                                                                    |
| Ancient Roman       371         Belclair       358         Black and White       387-393         Chrysanthemum       363         Colonial-Scroll       361         Convex       383         Cosmos       362         Dot and Diamond       394         Festival       398 | Dash Rules 498, 523                                                                                                                                                                                  |
| Biack and White 387-393                                                                                                                                                                                                                                                   | Diamonds 501, 527                                                                                                                                                                                    |
| Chrysanthemum 363                                                                                                                                                                                                                                                         | Foot Slugs (Brass or Metal) 498                                                                                                                                                                      |
| Convex 383                                                                                                                                                                                                                                                                | Labor-Sav'g Fonts 488-489 513-517                                                                                                                                                                    |
| Cosmos                                                                                                                                                                                                                                                                    | Labor-Sav'g F't Schemes 493-496                                                                                                                                                                      |
| Dot and Diamond 394                                                                                                                                                                                                                                                       | Miters, Fonts of 489                                                                                                                                                                                 |
| Festival                                                                                                                                                                                                                                                                  | Miters, Single sets of 489                                                                                                                                                                           |
| Flag 367                                                                                                                                                                                                                                                                  | Miters, Fonts of                                                                                                                                                                                     |
| Festival 368 Festoon 370 Flag 367 Franklin 374-376 Holly 366 Knickerbocker, 1, 2, 3, 4 372 Lafayette 377-379 Lily 384                                                                                                                                                     | Ovals 501, 527                                                                                                                                                                                       |
| Holly 366                                                                                                                                                                                                                                                                 | Panel Rule, Labor-Saving . 518                                                                                                                                                                       |
| Knickerbocker, 1, 2, 3, 4 372                                                                                                                                                                                                                                             | Perforating Rule 502                                                                                                                                                                                 |
| Lily 264                                                                                                                                                                                                                                                                  | Self Adjusting Rule Rorders 510                                                                                                                                                                      |
| Mapleleaf                                                                                                                                                                                                                                                                 | Space Rule Fonts 490                                                                                                                                                                                 |
| Lily                                                                                                                                                                                                                                                                      | Odd Size Schemes 489 Ovals 501, 527 Panel Rule, Labor-Saving 518 Perforating Rule 502 Scoring Rule 502 Self Adjusting Rule Borders 519 Space Rule Fonts 488, 505-512                                 |