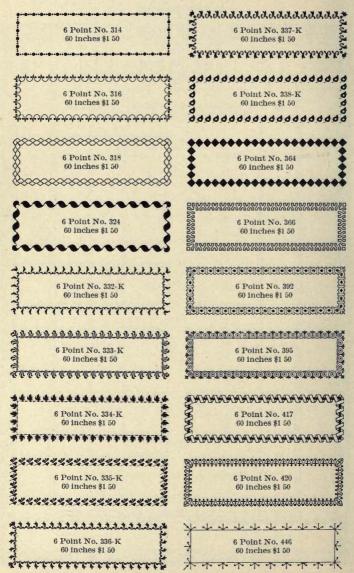

## Type, Borders, Ornaments, Rules, Cuts, Etc.

| A                                                                                                                                                                                                                                                                         | nonpring                                                                                                                                                                                             |
|---------------------------------------------------------------------------------------------------------------------------------------------------------------------------------------------------------------------------------------------------------------------------|------------------------------------------------------------------------------------------------------------------------------------------------------------------------------------------------------|
| PAGE 100 200                                                                                                                                                                                                                                                              | BORDERS PAGE                                                                                                                                                                                         |
| Accents                                                                                                                                                                                                                                                                   | Parallel, Styles 1, 2 and 3 373<br>Pastel 383                                                                                                                                                        |
| Accents, different Languages, 308                                                                                                                                                                                                                                         | Pine Cone 380                                                                                                                                                                                        |
| Admiral 129-131<br>Admiral Figures 315                                                                                                                                                                                                                                    | Presto                                                                                                                                                                                               |
| Admiral Figures 315                                                                                                                                                                                                                                                       | Primitive         383           Repoussé         370           Rinklets         383                                                                                                                  |
| Algebraic Signs                                                                                                                                                                                                                                                           | Repousse                                                                                                                                                                                             |
| Ancient Ornaments, Series L. 386                                                                                                                                                                                                                                          | Roseleaf                                                                                                                                                                                             |
| Ancient Roman Borders 371                                                                                                                                                                                                                                                 | Roseleaf                                                                                                                                                                                             |
| Algebraic Signs. 334 Ancient Gothic 205 Ancient Ornaments, Series L 386 Ancient Roman Borders 371 Ancient Roman Initials 342 Ancient Roman Unitials 342                                                                                                                   | Running, 12 Point 401-409                                                                                                                                                                            |
| Ancient Roman (Lining) 104-101                                                                                                                                                                                                                                            | Running, 12 Point 401-409 Running, 18 Point 410-414 Running, 24 Point 415-418 Running, 36 Point 415-418 Stipple Tint (12 and 24 point) 370 Thistle (18 and 24 Point 360 Twentieth (entury Part 1 356 |
| Ancient Roman Page Orna. 428-431                                                                                                                                                                                                                                          | Running, 36 Point 419-419                                                                                                                                                                            |
| Angular Quads                                                                                                                                                                                                                                                             | Stipple Tint (12 and 24 point) 370                                                                                                                                                                   |
| Antique No. 5                                                                                                                                                                                                                                                             | Thistle (18 and 24 Point 369                                                                                                                                                                         |
| Antique No. 5 Figures 318                                                                                                                                                                                                                                                 |                                                                                                                                                                                                      |
| Arithmetical Signs 324                                                                                                                                                                                                                                                    | Twentieth Century, Part 2. 357                                                                                                                                                                       |
| Auxiliaries                                                                                                                                                                                                                                                               | Wild Rose                                                                                                                                                                                            |
| Antique Condensed 73 Arithmetical Signs 334 Auxiliaries 339-341 Auxiliaries for Body Letter 15, 18                                                                                                                                                                        | Braces, Wide (metal) 335<br>Brackets Nos. 2, 3 and 4 340-341                                                                                                                                         |
|                                                                                                                                                                                                                                                                           | Brackets Nos. 2, 3 and 4 340-341                                                                                                                                                                     |
| В                                                                                                                                                                                                                                                                         |                                                                                                                                                                                                      |
|                                                                                                                                                                                                                                                                           | BRASS LEADERS                                                                                                                                                                                        |
| Belclair Border                                                                                                                                                                                                                                                           | Brass Leads and Slugs 501-502                                                                                                                                                                        |
| Ben, Franklin 108-111                                                                                                                                                                                                                                                     | Brass or Cop. Thin Spaces 502-504                                                                                                                                                                    |
| Ben. Franklin Condensed . 114-116                                                                                                                                                                                                                                         | Labor-Saving Font Prices 490<br>Labor-Savig Fit Schemes 496-497                                                                                                                                      |
| Ben. Franklin Cond. Figures . 323                                                                                                                                                                                                                                         | 2 1 1 1 1 1 1 1 1 1 1 1 1 1 1 1 1 1 1 1                                                                                                                                                              |
| Ben. Franklin Open 112-113                                                                                                                                                                                                                                                | BRASS RULE INFORMATION                                                                                                                                                                               |
| Ben. Franklin Fractions 329<br>Ben. Franklin Initials 343                                                                                                                                                                                                                 | Advertising Rules 497, 523                                                                                                                                                                           |
| Black and White Borders . 387-393                                                                                                                                                                                                                                         | Brass Type 13, 299                                                                                                                                                                                   |
| Rlank-Out Regrers 226                                                                                                                                                                                                                                                     |                                                                                                                                                                                                      |
| Body Italic Fonts 23                                                                                                                                                                                                                                                      | Circles 501 597                                                                                                                                                                                      |
| Body Letter Accents 303                                                                                                                                                                                                                                                   | Corners, Octagon 500, 521                                                                                                                                                                            |
| Body Italic Fonts   23                                                                                                                                                                                                                                                    | Bulletin 270<br>Circles 501, 527<br>Corners, Octagon 500, 521<br>Cor's, Round or Square 500, 520                                                                                                     |
| Body Type Weight Fonts 18-19                                                                                                                                                                                                                                              | Cor's Key. Round "K" . 501, 519<br>Column Rules 498-500                                                                                                                                              |
| Body Type References 335                                                                                                                                                                                                                                                  | Column Rules (Beveled) 498-500                                                                                                                                                                       |
| Boldface Italic                                                                                                                                                                                                                                                           | Cut Rule, Short Lengths 490-491                                                                                                                                                                      |
| Border Information 25, 555                                                                                                                                                                                                                                                | Cut Rule, Long Lengths 490-491                                                                                                                                                                       |
| BORDERS                                                                                                                                                                                                                                                                   |                                                                                                                                                                                                      |
| Ancient Roman 371                                                                                                                                                                                                                                                         | Cut Rule, Special                                                                                                                                                                                    |
| Ancient Roman       371         Belclair       358         Black and White       387-393         Chrysanthemum       363         Colonial-Scroll       361         Convex       383         Cosmos       362         Dot and Diamond       394         Festival       398 | Dash Rules 498, 523                                                                                                                                                                                  |
| Biack and White 387-393                                                                                                                                                                                                                                                   | Diamonds 501, 527                                                                                                                                                                                    |
| Chrysanthemum 363                                                                                                                                                                                                                                                         | Foot Slugs (Brass or Metal) 498                                                                                                                                                                      |
| Convex 383                                                                                                                                                                                                                                                                | Labor-Sav'g Fonts 488-489 513-517                                                                                                                                                                    |
| Cosmos                                                                                                                                                                                                                                                                    | Labor-Sav'g F't Schemes 493-496                                                                                                                                                                      |
| Dot and Diamond 394                                                                                                                                                                                                                                                       | Miters, Fonts of 489                                                                                                                                                                                 |
| Festival                                                                                                                                                                                                                                                                  | Miters, Single sets of 489                                                                                                                                                                           |
| Flag 367                                                                                                                                                                                                                                                                  | Miters, Fonts of                                                                                                                                                                                     |
| Festival 368 Festoon 370 Flag 367 Franklin 374-376 Holly 366 Knickerbocker, 1, 2, 3, 4 372 Lafayette 377-379 Lily 384                                                                                                                                                     | Ovals 501, 527                                                                                                                                                                                       |
| Holly 366                                                                                                                                                                                                                                                                 | Panel Rule, Labor-Saving . 518                                                                                                                                                                       |
| Knickerbocker, 1, 2, 3, 4 372                                                                                                                                                                                                                                             | Perforating Rule 502                                                                                                                                                                                 |
| Lily 264                                                                                                                                                                                                                                                                  | Self Adjusting Rule Rorders 510                                                                                                                                                                      |
| Mapleleaf                                                                                                                                                                                                                                                                 | Space Rule Fonts 490                                                                                                                                                                                 |
| Lily                                                                                                                                                                                                                                                                      | Odd Size Schemes 489 Ovals 501, 527 Panel Rule, Labor-Saving 518 Perforating Rule 502 Scoring Rule 502 Self Adjusting Rule Borders 519 Space Rule Fonts 488, 505-512                                 |