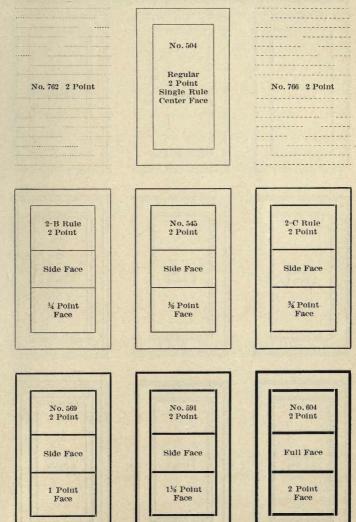

## Type, Borders, Ornaments, Rules, Cuts, Etc.

| A                                                                                                                                                                                                                                                                         | nonpring                                                                                                                                                                                             |
|---------------------------------------------------------------------------------------------------------------------------------------------------------------------------------------------------------------------------------------------------------------------------|------------------------------------------------------------------------------------------------------------------------------------------------------------------------------------------------------|
| PAGE 100 200                                                                                                                                                                                                                                                              | BORDERS PAGE                                                                                                                                                                                         |
| Accents                                                                                                                                                                                                                                                                   | Parallel, Styles 1, 2 and 3 373<br>Pastel 383                                                                                                                                                        |
| Accents, different Languages, 308                                                                                                                                                                                                                                         | Pine Cone 380                                                                                                                                                                                        |
| Admiral 129-131<br>Admiral Figures 315                                                                                                                                                                                                                                    | Presto                                                                                                                                                                                               |
| Admiral Figures 315                                                                                                                                                                                                                                                       | Primitive         383           Repoussé         370           Rinklets         383                                                                                                                  |
| Algebraic Signs                                                                                                                                                                                                                                                           | Repousse                                                                                                                                                                                             |
| Ancient Ornaments, Series L. 386                                                                                                                                                                                                                                          | Roseleaf                                                                                                                                                                                             |
| Ancient Roman Borders 371                                                                                                                                                                                                                                                 | Roseleaf                                                                                                                                                                                             |
| Algebraic Signs. 334 Ancient Gothic 205 Ancient Ornaments, Series L 386 Ancient Roman Borders 371 Ancient Roman Initials 342 Ancient Roman Unitials 342                                                                                                                   | Running, 12 Point 401-409                                                                                                                                                                            |
| Ancient Roman (Lining) 104-101                                                                                                                                                                                                                                            | Running, 12 Point 401-409 Running, 18 Point 410-414 Running, 24 Point 415-418 Running, 36 Point 415-418 Stipple Tint (12 and 24 point) 370 Thistle (18 and 24 Point 360 Twentieth (entury Part 1 356 |
| Ancient Roman Page Orna. 428-431                                                                                                                                                                                                                                          | Running, 36 Point 419-419                                                                                                                                                                            |
| Angular Quads                                                                                                                                                                                                                                                             | Stipple Tint (12 and 24 point) 370                                                                                                                                                                   |
| Antique No. 5                                                                                                                                                                                                                                                             | Thistle (18 and 24 Point 369                                                                                                                                                                         |
| Antique No. 5 Figures 318                                                                                                                                                                                                                                                 |                                                                                                                                                                                                      |
| Arithmetical Signs 324                                                                                                                                                                                                                                                    | Twentieth Century, Part 2. 357                                                                                                                                                                       |
| Auxiliaries                                                                                                                                                                                                                                                               | Wild Rose                                                                                                                                                                                            |
| Antique Condensed 73 Arithmetical Signs 334 Auxiliaries 339-341 Auxiliaries for Body Letter 15, 18                                                                                                                                                                        | Braces, Wide (metal) 335<br>Brackets Nos. 2, 3 and 4 340-341                                                                                                                                         |
|                                                                                                                                                                                                                                                                           | Brackets Nos. 2, 3 and 4 340-341                                                                                                                                                                     |
| В                                                                                                                                                                                                                                                                         |                                                                                                                                                                                                      |
|                                                                                                                                                                                                                                                                           | BRASS LEADERS                                                                                                                                                                                        |
| Belclair Border                                                                                                                                                                                                                                                           | Brass Leads and Slugs 501-502                                                                                                                                                                        |
| Ben, Franklin 108-111                                                                                                                                                                                                                                                     | Brass or Cop. Thin Spaces 502-504                                                                                                                                                                    |
| Ben. Franklin Condensed . 114-116                                                                                                                                                                                                                                         | Labor-Saving Font Prices 490<br>Labor-Savig Fit Schemes 496-497                                                                                                                                      |
| Ben. Franklin Cond. Figures . 323                                                                                                                                                                                                                                         | 2 1 1 1 1 1 1 1 1 1 1 1 1 1 1 1 1 1 1 1                                                                                                                                                              |
| Ben. Franklin Open 112-113                                                                                                                                                                                                                                                | BRASS RULE INFORMATION                                                                                                                                                                               |
| Ben. Franklin Fractions 329<br>Ben. Franklin Initials 343                                                                                                                                                                                                                 | Advertising Rules 497, 523                                                                                                                                                                           |
| Black and White Borders . 387-393                                                                                                                                                                                                                                         | Brass Type 13, 299                                                                                                                                                                                   |
| Rlank-Out Regrers 226                                                                                                                                                                                                                                                     |                                                                                                                                                                                                      |
| Body Italic Fonts 23                                                                                                                                                                                                                                                      | Circles 501 597                                                                                                                                                                                      |
| Body Letter Accents 303                                                                                                                                                                                                                                                   | Corners, Octagon 500, 521                                                                                                                                                                            |
| Body Italic Fonts   23                                                                                                                                                                                                                                                    | Bulletin 270<br>Circles 501, 527<br>Corners, Octagon 500, 521<br>Cor's, Round or Square 500, 520                                                                                                     |
| Body Type Weight Fonts 18-19                                                                                                                                                                                                                                              | Cor's Key. Round "K" . 501, 519<br>Column Rules 498-500                                                                                                                                              |
| Body Type References 335                                                                                                                                                                                                                                                  | Column Rules (Beveled) 498-500                                                                                                                                                                       |
| Boldface Italic                                                                                                                                                                                                                                                           | Cut Rule, Short Lengths 490-491                                                                                                                                                                      |
| Border Information 25, 555                                                                                                                                                                                                                                                | Cut Rule, Long Lengths 490-491                                                                                                                                                                       |
| BORDERS                                                                                                                                                                                                                                                                   |                                                                                                                                                                                                      |
| Ancient Roman 371                                                                                                                                                                                                                                                         | Cut Rule, Special                                                                                                                                                                                    |
| Ancient Roman       371         Belclair       358         Black and White       387-393         Chrysanthemum       363         Colonial-Scroll       361         Convex       383         Cosmos       362         Dot and Diamond       394         Festival       398 | Dash Rules 498, 523                                                                                                                                                                                  |
| Biack and White 387-393                                                                                                                                                                                                                                                   | Diamonds 501, 527                                                                                                                                                                                    |
| Chrysanthemum 363                                                                                                                                                                                                                                                         | Foot Slugs (Brass or Metal) 498                                                                                                                                                                      |
| Convex 383                                                                                                                                                                                                                                                                | Labor-Sav'g Fonts 488-489 513-517                                                                                                                                                                    |
| Cosmos                                                                                                                                                                                                                                                                    | Labor-Sav'g F't Schemes 493-496                                                                                                                                                                      |
| Dot and Diamond 394                                                                                                                                                                                                                                                       | Miters, Fonts of 489                                                                                                                                                                                 |
| Festival                                                                                                                                                                                                                                                                  | Miters, Single sets of 489                                                                                                                                                                           |
| Flag 367                                                                                                                                                                                                                                                                  | Miters, Fonts of                                                                                                                                                                                     |
| Festival 368 Festoon 370 Flag 367 Franklin 374-376 Holly 366 Knickerbocker, 1, 2, 3, 4 372 Lafayette 377-379 Lily 384                                                                                                                                                     | Ovals 501, 527                                                                                                                                                                                       |
| Holly 366                                                                                                                                                                                                                                                                 | Panel Rule, Labor-Saving . 518                                                                                                                                                                       |
| Knickerbocker, 1, 2, 3, 4 372                                                                                                                                                                                                                                             | Perforating Rule 502                                                                                                                                                                                 |
| Lily 264                                                                                                                                                                                                                                                                  | Self Adjusting Rule Rorders 510                                                                                                                                                                      |
| Mapleleaf                                                                                                                                                                                                                                                                 | Space Rule Fonts 490                                                                                                                                                                                 |
| Lily                                                                                                                                                                                                                                                                      | Odd Size Schemes 489 Ovals 501, 527 Panel Rule, Labor-Saving 518 Perforating Rule 502 Scoring Rule 502 Self Adjusting Rule Borders 519 Space Rule Fonts 488, 505-512                                 |