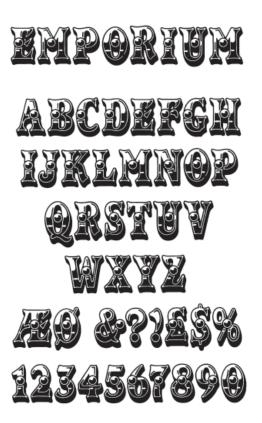

(Brochure with prices and license wording, available).

Basic Selection From The Medium Character Set (The full set includes an extensive symbol and non-English content)

ABCDEFGHIJKLMNOPQRSTUVWXYZ abcdeffiflghijklmnopqrstuvwxyz 01234567890£\$€¥%#<+×÷=-> ([{!&?/\*@"".,:;}])