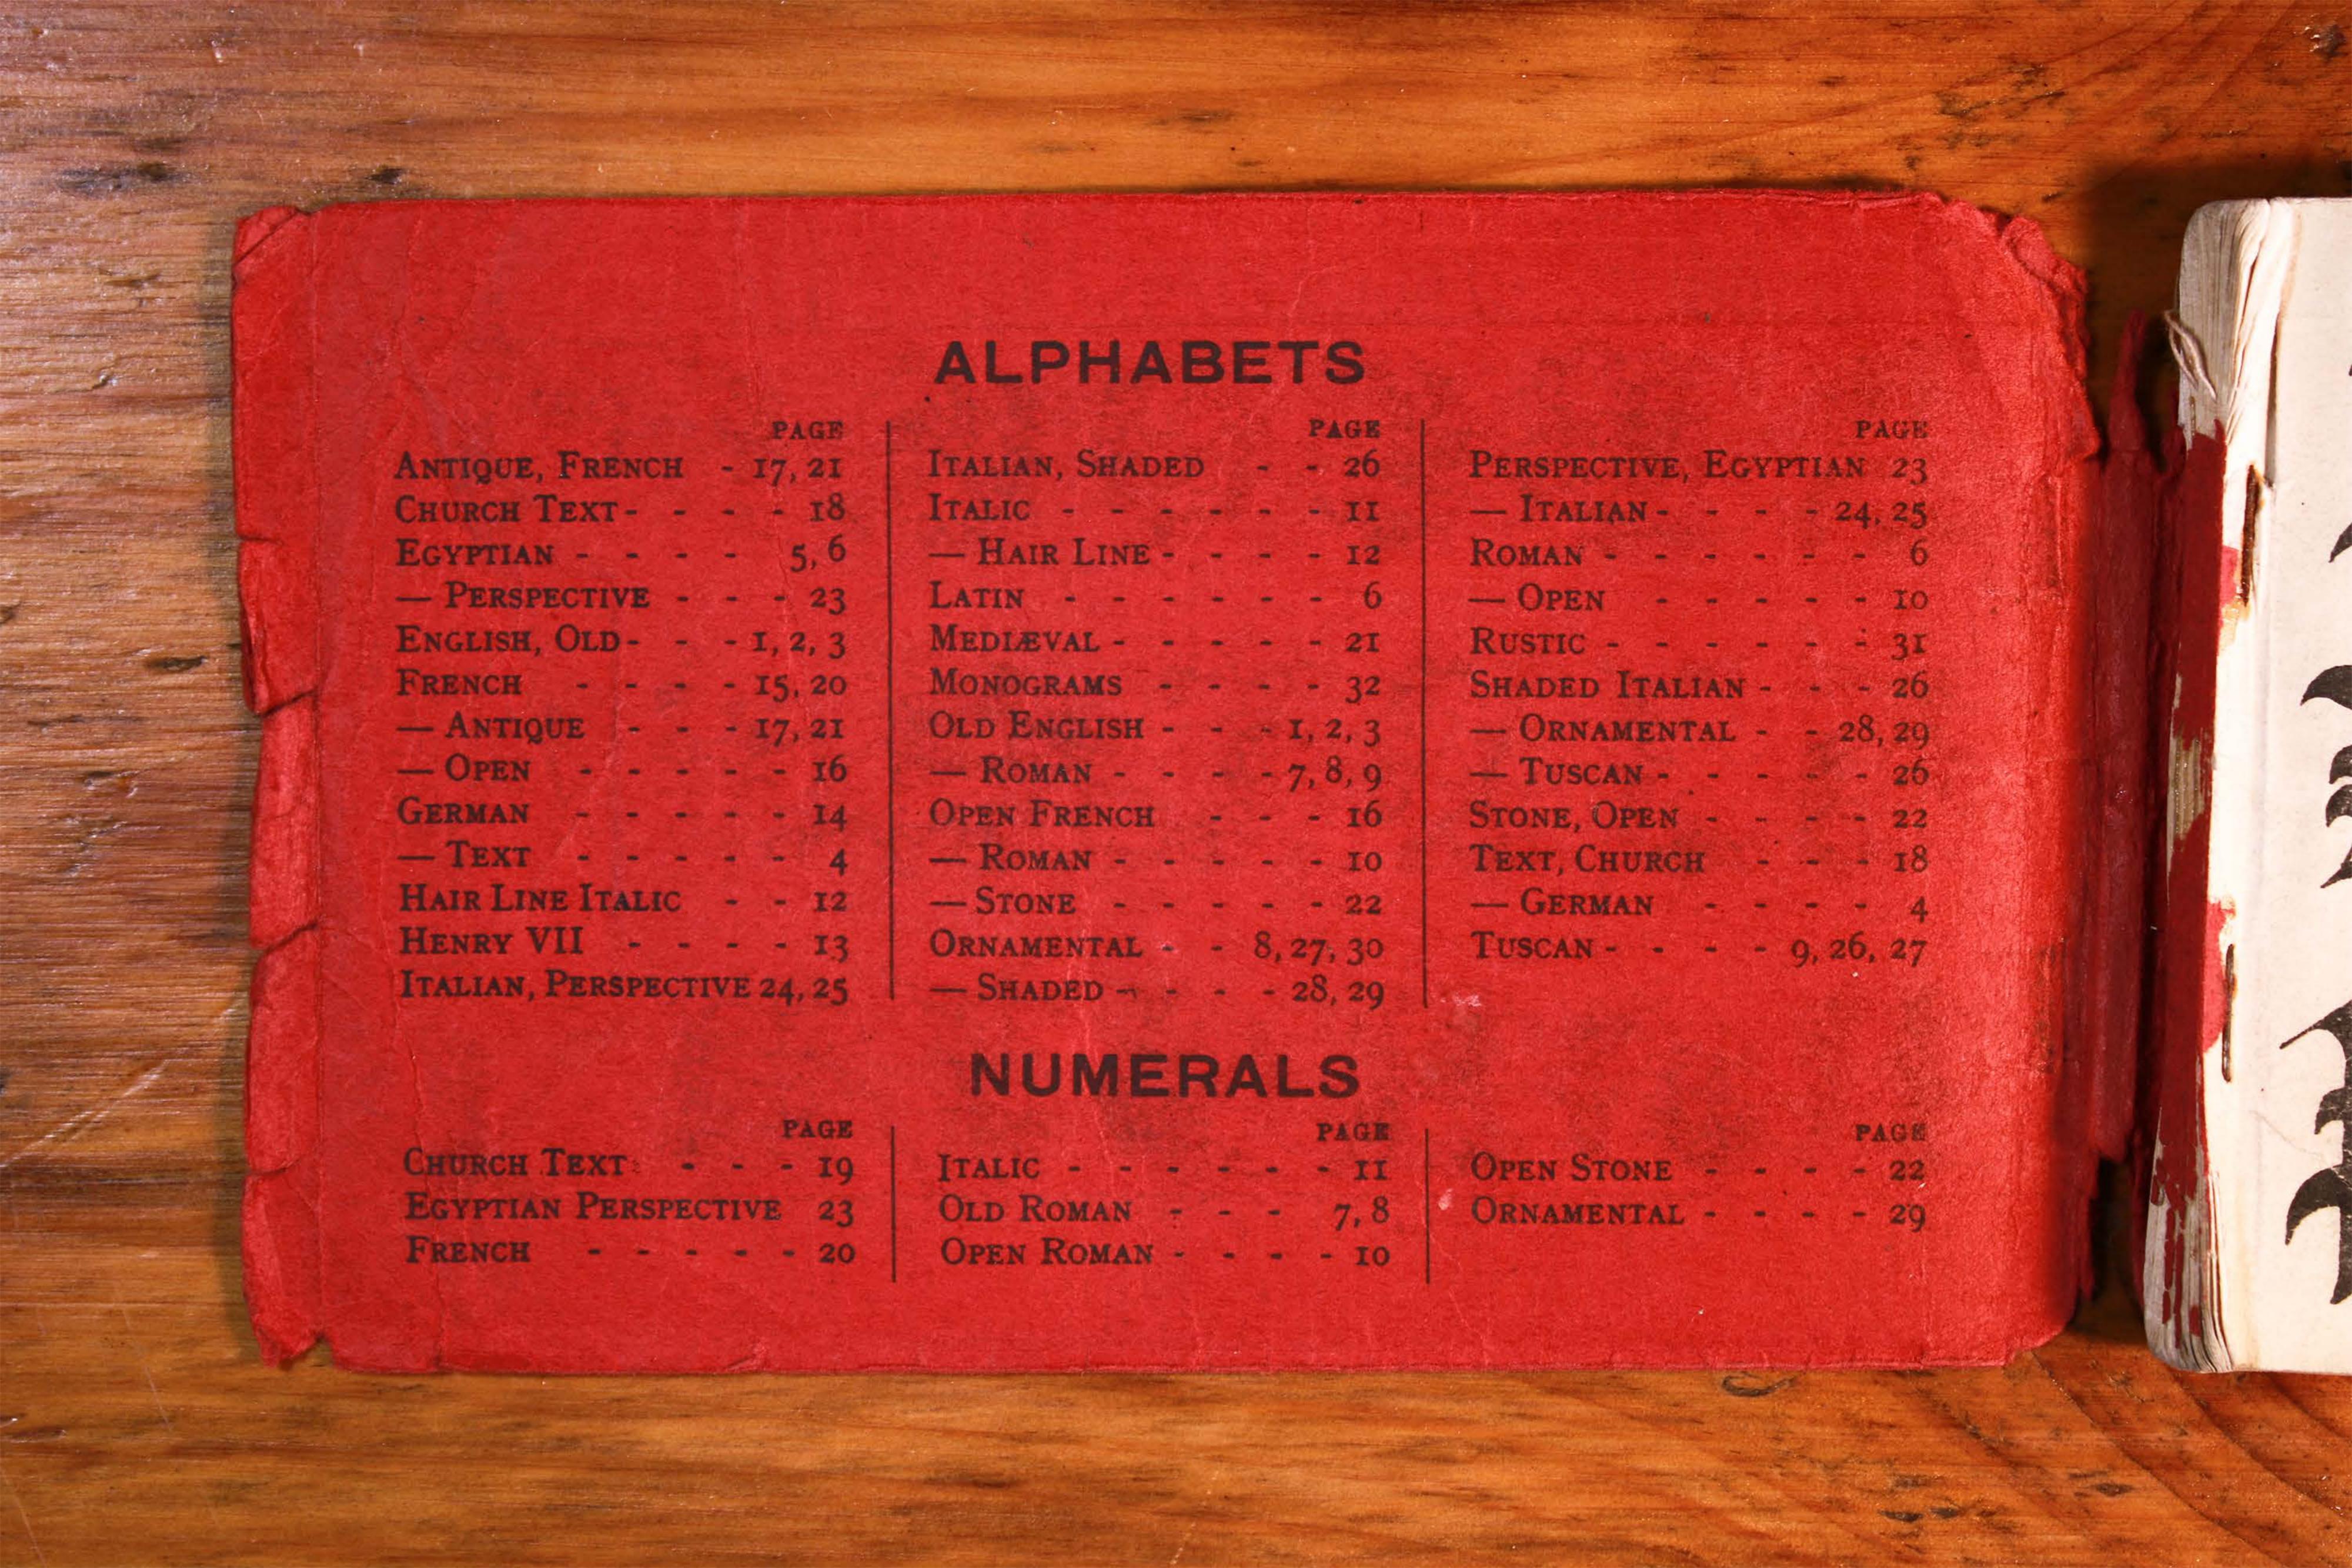

5

ECYPTIAN.

#### ABCDEFCHIJKLMNO PQRSTUVWXYZ abcdefghijklmno pgrstuvwxyz.

ROMAN (LATIN).

### ABCDEFGHIJKL WNOPRSTUWXYZ.

EGYPTIAN.

ABCDEFCHUKLMN OPQRSTUVWXYZ.

1

OLD ROMAN.

#### ABCDEFGHIJKL MNOPQRSTUVW XYZ. 1234567890.

ABCDEFGHIJKLMNO PQRSTUVWXYZ.

OLD ROMAN.

### ABCDEFGHIJKLMNOPQRSTUV WXYZ. 1234567890.

ORNAMENTAL.

#### ABCDEFGHIJKLMN OPQRSTHVWXXZ.

OLD ROMAN.

ABCDEFGHIJKLM NOPQRSTUVWXYZ.

TUSCAN.

ABCDEFGHIJKLM NOPQRSTUVWXYZ.

OPEN ROMAN.

#### ABCDEFGHIJKLMN OPQRSTUVWXYZ. 1234567890.

ABCDEFGHIJKLWW OPQRSTUVWXYZ ITALIC.

1

### ABCDEFGHIJKIM NOPQRSTUWXYZ. abcdefghijklmnop 978tuvwxyz. 123456789.

ITALIC (NAIR LINE)

#### ABCOEFGHIJKLMN OPQRSTUVWXYZ. abcdefghijklmnopg rstuvuxyz.

HENRY VII. (WESTMINSTER ABBEY)

### BECOEFOHI KINIOPOR STUVUXYZ

GERMAN

abrighthiklmm oppressings FRENCH.

14

# I JUULLI UI II UI LI II UU PQRSTUWWW/Z.

FRENCH

# JKLMINOPQ R

FRENCH (RENAISSANCE).

# ABCDEFGH IJKLMNOPO RSTUVXYZ

78

CHURCH TEXT

## JE HAR DADE RSBOWHUE

CHURCH TEXT.

### abrottghiklmno PARSTOBFIJ.

### ABCDEFGHIJKLM NOPQRSTUVWXYZ.&. 1234567890.

2

FRENCH ANTIQUE.

## ABCDEFGHIJKLMNOPQRS TUVWXYZ. 123456789.

MEDIÆVAL.

ABCHEFGHIJKLW NOPQRSTUVWXYZ. OPEN STONE.

#### ABCDEFGEU KIMNOPQRST UWWW.Co. 1234567890.

EGYPTIAN (PERSPECTIVE)

2

#### STUWWW Z 123456780

ITALIAN, (PERSPECTIVE)

#### ABGDEFGES FREMMOPQ RSFFFFFFF

ITALIAN, (PERSPECTIVE)

ITALIAN (SHADED).

24

#### ABOBFCHWEIZ NOPORSTUVWEIZ

TUSCAN.

ABCDEFGALLEL MNOPQRSTUVXXX. TUSCAN.

27

#### ABCIES ELECTION

#### PURGTUNEZYZ.

ORNAMENTAL.

#### ABCDEFGHIJKLMN OPQRSTUVWXYZ.

1

#### ORNAMENTAL.

---

ORNAMENTAL.

ORNAMENTAL.

.31

RUSTIC.

### ABCDEFGHI NLMOPORS

#### MONOGRAMS.

PLAIN BLOCK

#### ABCDEFGHIJKLM NOPQRSTUVWXYZ

SLOPING BLOCK

ABCDEFGHIJKLM NOPQRSTUVWXYZ

PLAIN BLOCK

ABCDEFGHIJKLMNOPQR STUVWXYZ 1234567890

ABCDFEGHIJKLMN OPQRSTUVWXYZ 1234567890

ABCDEFGHIJKLMNOPQRST UVWXYZ 1234567890 abcdefghijk/mnopgrs tuvwxyz 1234567890

abcdefghijklmnopqrs tuvwxyz 1234567890 SCRIPT.

#### abcdefghijklmnopgrstuvwxyz 1234567890

PLAN LETTERING.

ABCDEFGHIJKLMNOPQRSTUVWXYZ
1234567890

SCRIPT

abcdefghijklmnopqrstuvwxyx
1234567890

abcdefghijklmnopqrstuvwxyz 1234567890

abcdefghijklmnopqrstuvwxyz

1234567890