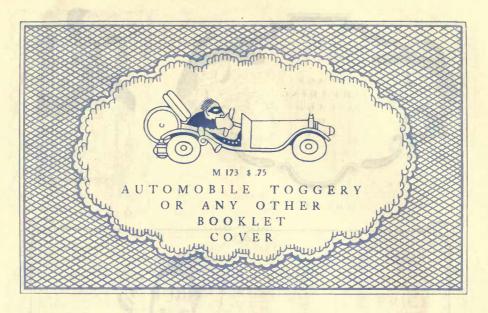

A bluck of Caslon or any light face roman tester in this position within the border. The title to the advertisement placed as indicated above. The address in three short lines below. A combination which has distinction, balance and harmony. A method and forms worthy of the highest class of merchandising. Appropriate for an advertisement, a catalogue, a ride page, a circular or a folder.